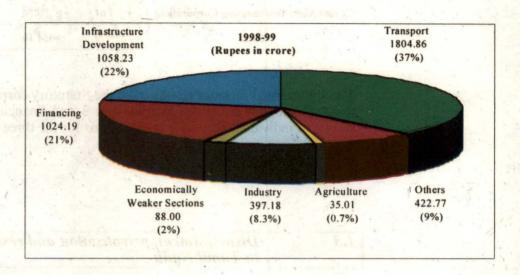

dation/closure under Section 560 of Companies Act/merger for 1 to 10 years and substantial investment of Rs.56.82 crore was involved in these companies, effective steps need to be taken for their expeditious liquidation or revival.

The summarised financial results of Government companies are detailed in Annexures 2 and 3. Due to increased financial assistance in the form of equity to companies under transport sector, the debt equity ratio of Government companies as a whole decreased from 3.32:1 in 1997-98 to 2.50:1 in 1998-99.

A Sl.No.62 of Annexure 2 and 3.

B Sl.Nos. 1, 2, 4, 6, 7, 11, 16, 24, 48 and 79 of Annexures 2 and 3.

C Sl.No.82 of Annexure 2 and 3.

D Sl.Nos.10 and 23 of Annexure 2 and 3

### SECTOR-WISE INVESTMENT IN GOVERNMENT COMPANIES

Total Investment - Rs.4830.24 crore



Total investment - Rs.4931.46 crore



As on 31 March 1999, of total investment in Government companies, 29 per cent comprised equity capital and 71 per cent comprised loans compared to 23 per cent and 77 per cent respectively as on 31 March 1998.

# 1.2.2 Statutory corporations

The total investment in 2 Statutory corporations at the end of March 1999 and March 1998 was as follows:

(Rupees in crore)

| Name of Corporation                | 199     | 7-98    | 1998-99 |         |  |
|------------------------------------|---------|---------|---------|---------|--|
| i wakanana ki wani ci ci i i =     | Capital | Loan    | Capital | Loan    |  |
| Tamil Nadu Electricity Board       | 788.11  | 4023.82 | 1045.48 | 4822.39 |  |
| Tamil Nadu Warehousing Corporation | 7.61    | 0.34    | 7.61