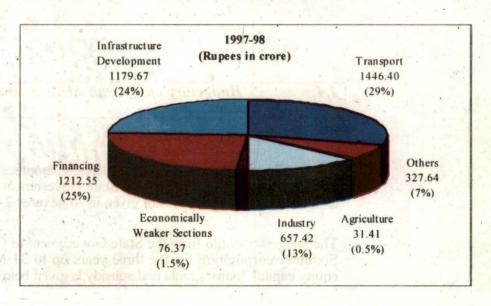

panies Act/merger for 1 to 10 years and substantial investment of Rs.56.82 crore was involved in these companies, effective steps need to be taken for their expeditious liquidation or revival.

The summarised financial results of Government companies are detailed in Annexures 2 and 3. Due to increased financial assistance in the form of equity to companies under transport sector, the debt equity ratio of Government companies as a whole decreased from 3.32:1 in 1997-98 to 2.50:1 in 1998-99.

A Sl.No.62 of Annexure 2 and 3.

B Sl.Nos. 1, 2, 4, 6, 7, 11, 16, 24, 48 and 79 of Annexures 2 and 3.

C Sl.No.82 of Annexure 2 and 3.

D Sl.Nos.10 and 23 of Annexure 2 and 3

### SECTOR-WISE INVESTMENT IN GOVERNMENT COMPANIES

Total Investment - Rs.4830.24 crore



Total investment - Rs.4931.46 crore



As on 31 March 1999, of total investment in Government companies, 29 per cent comprised equity capital and 71 per cent comprised loans compared to 23 per cent and 77 per cent respectively as on 31 March 1998.

# 1.2.2 Statutory corporations

The total investment in 2 Statutory corporations at the end of March 1999 and March 1998 was as follows:

(Rupees in crore)

| Name of Corporation                | 199     | 7-98    | 1998-99 |         |  |
|------------------------------------|---------|---------|---------|---------|--|
| i wakanana ki wani ci ci i i =     | Capital | Loan    | Capital | Loan    |  |
| Tamil Nadu Electricity Board       | 788.11  | 4023.82 | 1045.48 | 4822.39 |  |
| Tamil Nadu Warehousing Corporation | 7.61    | 0.34    | 7.61    | 0.09    |  |
| Total