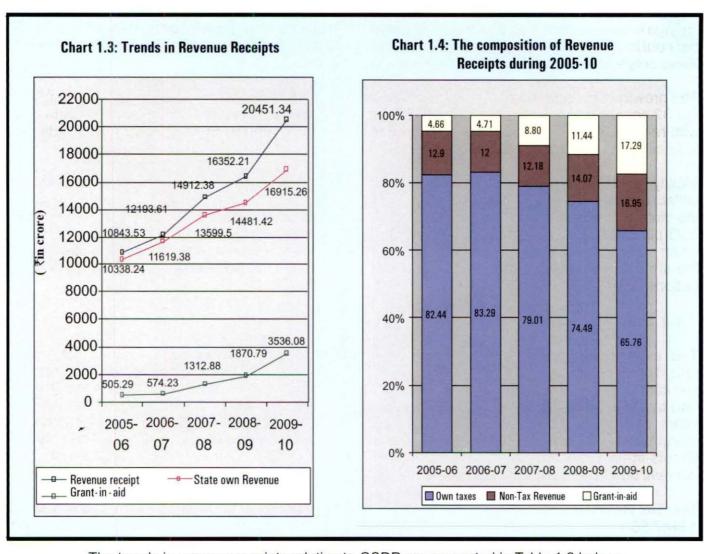

#### 1.4 Revenue Receipts

Statement 9 of the Finance Accounts details the revenue receipts of the Government. The revenue receipts consist of the state's own tax and non-tax revenues and grants-in-aid from GOI. The trends and composition of revenue receipts over the period 2005-10 are presented in **Appendix 1.3** and also depicted in Charts 1.3 and 1.4 respectively.

(Source: Finance Accounts of Delhi)

The revenue receipts have shown an increasing trend over the period 2005-10 with significant change in composition, i.e., share of state's own taxes has declined from 82 per cent in 2005-06 to 66 per cent in 2009-10. The revenue receipts grew significantly by 25 per cent during 2009-10, whereas it was only 9.66 per cent during the previous year, i.e., 2008-09.

The growth in revenue receipts (25.07 per cent) was much higher as compared to growth in GSDP (13.32 per cent) during the year 2009-10 (Appendix 1.4). In the current year the revenue buoyancy with reference to GSDP reached an all time high (1.88 per cent) when compared to previous four financial years viz 2005-06 to 2008-09.

Ideally, as GSDP grows the State Government has the potential to increase own tax/non-tax collection because people have a greater ability to pay taxes due to increased income. In 2008-09 the state's own tax buoyancy w.r.t. GSDP was very low (for every one *per cent* growth of GSDP only 0.23 *per cent* growth in state's own tax). However, the position considerably changed in 2009-10, when state's own tax buoyancy rose to 0.78 *per cent*. State government may consider ensuring that the state's own tax buoyancy w.r.t. GSDP is at least one if not greater than one, by considering options for widening the tax base.

#### 1.4.1 State's Own Resources

The revenue receipts of the State have indicated a mixed trend over the period 2005-10. The growth rate dipped drastically in the year 2006-07 and 2008-09, but it increased by 22 per cent and 25 per cent during the years 2007-08 and 2009-10 respectively. The relative share of its own tax and non-tax revenue exhibited relative stability during the period 2005-06 to 2008-09. However, the share of own tax receipt decreased by nine per cent and share of non-tax receipt increased marginally by three per cent during the year 2009-10 as compared to previous year. The share of Grants-in-aid indicated variations and its share increased from 11.44 per cent in 2008-09 to 17.29 per cent during the current year.

The Tax Revenue has increased by ₹ 1267.16 crore (10.40 per cent) during the current year (₹ 13447.86 crore) over previous year (₹ 12180.70 crore). The revenue from sales tax not only contributed about three fourth of the total tax revenue but also grew by 10.64 per cent over the previous year. Contribution of other taxes has decreased by ₹ 114.93 crore (28.69 per cent) during the current year (₹ 285.64 crore) over previous year (₹ 400.57 crore).

Collection under Stamp duty and state excise have increased by ₹ 141.97 crore and ₹ 222.65 crore respectively during 2009-10 over the previous year. The Non-tax Revenue which constituted 16.95 per cent of total revenue receipts during 2009-10 increased by ₹ 1166.68 crore recording a growth rate of 50.71 per cent over previous year. The growth of non-tax revenue during the last five years (2005-10) indicated an increase of 147.86 per cent. The interest receipt, which increased from ₹2101.41 crore in 2008-09 to ₹ 3236.62 crore in 2009-10, which contributed 91.34 per cent in 2008-09 and 93.34 per cent in 2009-10 of total non-tax receipt. Out of total interest receipt of ₹ 3236.62 crore in 2009-10, ₹ 1859.88 crore and ₹ 1353.82 crore contributed by local bodies and public sector and other undertakings.