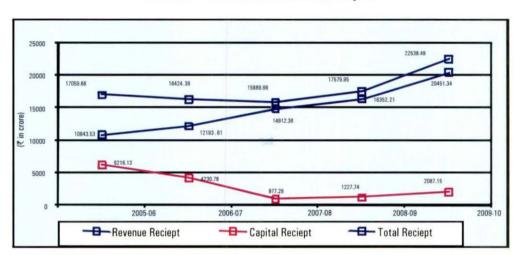

<sup>\$</sup> Cash balance is merged with the general cash balance of Government of India.

proceeds from recoveries of loans and advances, debt receipts and loans and advances from GOI as well as deposits from Public Account. **Table-1.1** presents the receipts and disbursements of the State during the current year as recorded in its Annual Finance Accounts while Chart 1.1 depicts the trends in various components of the receipts of the State during 2005-10. Chart 1.2 depicts the composition of resources of the State during the current year.

Chart 1.1: Trends in Receipts

The composition of the total receipts of the NCT of Delhi has significantly changed during the period 2005-10 in favour of revenue receipts, the share of which has increased from 63.56 per cent in 2005-06 to 90.74 per cent in 2009-10.

The trends in revenue receipts relative to GSDP are presented in Table 1.2 below:

Table 1.2: Trends in Revenue Receipts relative to GSDP

|                                      | 2005-06  | 2006-07  | 2007-08  | 2008-09  | 2009-10  |
|--------------------------------------|----------|----------|----------|----------|----------|
| Revenue Receipts (RR)                | 10843.53 | 12193.61 | 14912.38 | 16352.21 | 20451.34 |
| (₹ in crore)                         |          |          |          |          |          |
| Rate of growth of RR (per cent)      | 26.64    | 12.45    | 22.30    | 9.66     | 25.07    |
| R R/GSDP (per cent)                  | 10.25    | 9.73     | 10.33    | 9.85     | 10.87    |
| Buoyancy Ratios                      |          |          |          |          |          |
| Revenue Buoyancy w.r.t GSDP          | 1.78     | 0.67     | 1.48     | 0.64     | 1.88     |
| State's Own Tax Buoyancy w.r.t. GSDP | 1.72     | 0.74     | 1.06     | 0.23     | 0.78     |