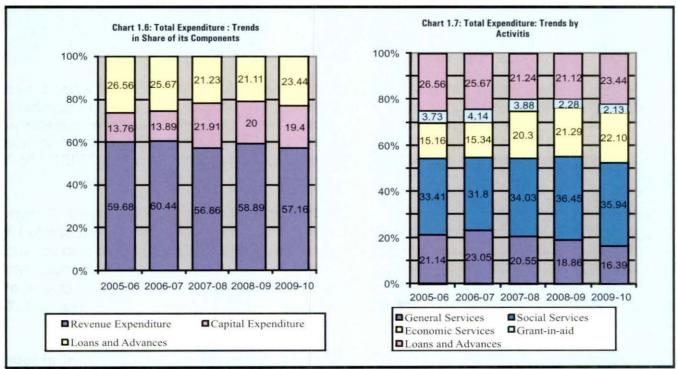

#### 1.6.1 Adequacy of Public Expenditure

The expenditure responsibilities relating to the social sector and the economic infrastructure are largely assigned to the State Governments in accordance with the provisions laid down in the Constitution. Thus, in order to enhance social development levels in the States, it is essential to increase expenditure on key social services like education, health etc. Low fiscal priority (ratio of expenditure category to aggregate expenditure) would be attached to a particular sector, if it was below the national average. **Table 1.3** analyses the fiscal priority of the State Government with regard to development expenditure, social sector expenditure and capital expenditure during 2009-10.

Table-1.3 Fiscal Priority of the State in 2005-06 and 2009-10

(in per cent)

| Fiscal Priority by the State                        | AE/GSDP | DE/AE | SSE/AE | CE/AE | Education/AE | Health/ AE |
|-----------------------------------------------------|---------|-------|--------|-------|--------------|------------|
| 16* General Category States Average (Ratio) 2005-06 | 17.75   | 61.76 | 30.76  | 13.97 | 14.95        | 4.05       |
| Delhi State's Average (Ratio) 2005-06               | 10.32   | 75.12 | 40.93  | 13.76 | 15.22        | 8.32       |
| 16* General Category States Average (Ratio) 2009-10 | 18.24   | 66.05 | 35.76  | 14.85 | 16.21        | 4.28       |
| Delhi State's Average (Ratio) 2009-10               | 12.93   | 73.06 | 42.54  | 19.40 | 16.80        | 8.22       |

Source: For GSDP, the information was collected from the State's Directorate of Economics and Statistics

Fiscal priority refers to the priority given to a particular head of expenditure. The table above gives a comparison of fiscal priority given to different categories of expenditure of the State in 2005-06 and the current year, 2009-10 with that of the General Category States.

- AE as a ratio of GSDP in both the years, i.e., 2005-06 and 2009-10 (10.32 per cent and 12.93 per cent) was lower as compared to General Category States (17.75 per cent and 18.24 per cent).
- The Government had given adequate fiscal priority to DE as its ratio to AE was higher than the
  average ratio of General Category States in both the years. However, the proportion of
  aggregate expenditure spent on development seems to have fallen from over 75 per cent in
  2005-06 to 73 per cent in 2009-10.
- The ratio of SSE to AE was higher than the General Category States' average ratio in 2005-06 and 2009-10.
- Since the priority of social sector expenditure has increased to 42.54 per cent in 2009-10 as compared to nearly 41 per cent in 2005-06, it was clear that lower priority was given to economic sector in 2009-10 since DE = SSE + ESE (Development Expenditure, Social Service Expenditure, Economic Service Expenditure)

<sup>\*</sup> Excluding Delhi, Goa and Puducherry

- The CE to AE ratio was marginally lower than the General Category States' average ratio in 2005-06, but the same was higher in 2009-10.
- The capital expenditure has also increased significantly from 13.76 per cent in 2005-06 to 19.40 per cent in 2009-10, which shows the priority given to infrastructural development in Delhi.
- The ratio of expenditure on Education to AE in 2005-06 and 2009-10 were marginally higher than the ratio of General Category States.
- The ratio of expenditure on Health and Family Welfare to AE in 2005-06 and 2009-10 was almost double than the ratio of General Category States.
- In the case of social sector expenditure, the priority of education in 2009-10 was higher than 2005-06, but priority given to health was marginally lower.

#### 1.6.2 Efficiency of Expenditure Use

In view of the importance of public expenditure on social and economic development, it is important for the State Governments to take appropriate expenditure rationalization measures and lay emphasis on provision of core public and merit goods apart from improving the allocation towards development expenditure, particularly in view of the fiscal space being created on account of decline in debt servicing in recent years. **Table 1.4** presents the trends in development expenditure of the State during the current year and the previous years.

Table 1.4: Development Expenditure

(₹ in crore)

| Components of Development Expenditure | 2005-06 | 2006-07 | 2007-08 | 2008-09 | 20               | 09-10   |
|---------------------------------------|---------|---------|---------|---------|------------------|---------|
|                                       |         |         |         |         | Budget           | Actual  |
|                                       |         |         |         |         | (Final Estimates | )       |
| a. Development Revenue Expenditure    | 3883.78 | 4413.26 | 5853.95 | 7872.07 | 10074.15         | 9753.86 |
| b. Development Capital Expenditure    | 1418.72 | 1636.10 | 3482.40 | 3661.92 | 4506.90          | 4361.14 |
| c. Development Loans and Advances     | 2899.30 | 3292.73 | 2786.09 | 4215.93 | 3653.63          | 3653.13 |

Actual development expenditure during 2009-10 under revenue and capital was lower by ₹ 320.29 crore and ₹ 145.76 crore respectively than the estimates (final). This shows that the preparedness of the implementing agencies to implement various plan schemes was not assessed while framing the budget estimates.

The above table would also reveal that the development revenue expenditure and capital expenditure increased by 151.14 *per cent* and 207.40 *per cent* respectively during the year 2005-06 to 2009-10. Increase in development expenditure shows a positive trend towards social and economic development of the citizens of NCT of Delhi.

The decrease of 13.35 *per cent* in 2009-10 over the previous year under the head 'loans and advances' shows that the State Government was moving towards self-sufficiency in development expenditure in NCT of Delhi.