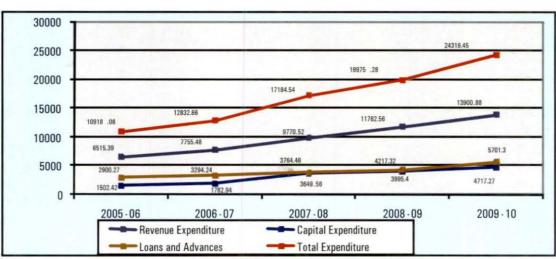

#### 1.5.1 Growth and Composition of Expenditure

Statement 10 of the Finance Accounts depicts the detailed revenue expenditure by minor heads and capital expenditure by major heads. States raise resources to perform their sovereign functions, maintain their existing nature of delivery of social and economic services, to extend the network of these services through capital expenditure and investments and to discharge their debt service obligations. The total expenditure of the State increased from ₹ 10918.08 crore in 2005-06 to ₹ 24319.45 crore in 2009-10.

The total expenditure during the current year at ₹ 24319.45 crore has increased by ₹ 4344.17 crore (21.75 *per cent*) over the previous year. Of the total increase, revenue expenditure constituted ₹ 2138.32 crore (18.18 *per cent*), capital expenditure ₹ 721.87 crore (18.07 *per cent*) and loans and advances ₹ 1483.98 crore (35.19 *per cent*). Over the last five years, revenue expenditure increased from ₹ 6515.39 crore in 2005-06 to ₹ 13900.88 crore in 2009-10 which constituted an increase of 113.35 *per cent*. Similarly, capital expenditure which was ₹ 1502.42 crore in 2005-06, increased to ₹ 4717.27 crore in 2009-10 registering an increase of 213.98 *per cent* during this period.

Capital expenditure and revenue expenditure were 18.74 per cent and 81.26 per cent of total expenditure (excluding loans and advances) in 2005-06, while in 2009-10 they were 25.34 per cent and 74.66 per cent respectively. The increasing share of capital expenditure is an indicator of more productive allocation of funds by the state. Total expenditure under plan head increased from ₹ 3088.08 crore in 2005-06 to ₹ 9456.38 crore in 2009-10 registering an increase of 206.22 per cent while non-plan expenditure increased to ₹ 9161.77 crore in 2009-10 from ₹ 4929.73 crore in 2005-06 registering an increase of 85.85 per cent during the corresponding period. The bifurcation of total expenditure into plan and non-plan during the year 2009-10 revealed that the share of plan and non plan expenditure was 50.79 per cent and 49.21 per cent respectively.

Chart 1.5 presents the trends in total expenditure over a period of five years (2005-10) and its composition both in terms of 'economic classification' and 'expenditure by activities' are depicted in Charts 1.6 and 1.7 respectively.

Chart 1.5: Total Expenditure: Trends and composition

The share of loans and advances has decreased from 26.56 *per cent* to 23.44 per cent during 2005-2010.