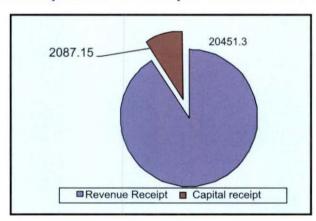

<sup>\$</sup> Cash balance is merged with the general cash balance of Government of India.

proceeds from recoveries of loans and advances, debt receipts and loans and advances from GOI as well as deposits from Public Account. **Table-1.1** presents the receipts and disbursements of the State during the current year as recorded in its Annual Finance Accounts while Chart 1.1 depicts the trends in various components of the receipts of the State during 2005-10. Chart 1.2 depicts the composition of resources of the State during the current year.

The trends in revenue receipts relative to GSDP are presented in Table 1.2 below:

Table 1.2: Trends in Revenue Receipts relative to GSDP

|                                      | 2005-06  | 2006-07  | 2007-08  | 2008-09  | 2009-10  |
|--------------------------------------|----------|----------|----------|----------|----------|
| Revenue Receipts (RR)                | 10843.53 | 12193.61 | 14912.38 | 16352.21 | 20451.34 |
| (₹ in crore)                         |          |          |          |          |          |
| Rate of growth of RR (per cent)      | 26.64    | 12.45    | 22.30    | 9.66     | 25.07    |
| R R/GSDP (per cent)                  | 10.25    | 9.73     | 10.33    | 9.85     | 10.87    |
| Buoyancy Ratios                      |          |          |          |          |          |
| Revenue Buoyancy w.r.t GSDP          | 1.78     | 0.67     | 1.48     | 0.64     | 1.88     |
| State's Own Tax Buoyancy w.r.t. GSDP | 1.72     | 0.74     | 1.06     | 0.23     | 0.78     |