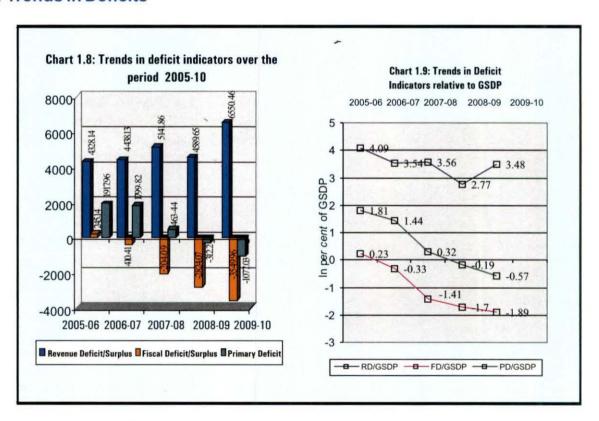

#### 1.10 Fiscal Imbalances

Three key fiscal parameters – revenue, fiscal and primary deficits – indicate the extent of overall fiscal imbalances in the Finances of the State Government during a specified period. The deficit in the Government accounts represents the gap between its receipts and expenditure. The nature of deficit is an indicator of the prudence of fiscal management of the Government. Further, the ways in which the deficit is financed and the resources raised are applied are important pointers to its fiscal health. This section presents trends, nature, magnitude and the manner of financing these deficits and also the assessment of actual levels of revenue and fiscal deficits.

#### 1.10.1 Trends in Deficits

- The State has continuously shown an increasing trend in revenue surplus from ₹ 4328.14 crore in 2005-06 to ₹ 6550.46 crore in 2009-10.
- The fiscal deficit has, however, shown an increasing trend from ₹ 245.14 crore in 2005-06 crore to ₹ 3549.96 crore in 2009-10.

- The primary deficit increased by ₹ 764.83 crore in 2009-10 as compared to 2008-09.
- Revenue receipts increased by 25.07 *per cent* in 2009-10, but revenue expenditure increased by 18.18 *per cent* which resulted in increase of revenue surplus by ₹ 1960.81 crore over the previous year i.e. 2008-09.

#### 1.10.2 Components of Fiscal Deficit and its Financing Pattern

The financing pattern of the fiscal deficits has undergone a compositional shift as reflected in **Table 1.8.** 

**Table 1.8: Components of Fiscal Deficit** 

(₹ in crore)

| Pa | rticulars                      | 2005-06    | 2006-07             | 2007-08     | 2008-09     | 2009-10     |
|----|--------------------------------|------------|---------------------|-------------|-------------|-------------|
|    | Fiscal Deficit/ Surplus* (-/+) | (+) 245.14 | (-) 410.41          | (-) 2040.90 | (-) 2824.07 | (-) 3549.96 |
|    |                                | Deco       | mposition of Fiscal | Deficit     |             |             |
| 1  | Revenue Deficit /Surplus (-/+) | 4328.14    | 4438.13             | 5141.86     | 4589.65     | 6550.46     |
| 2  | Net Capital Expenditure        | 1502.42    | 1782.94             | 3764.46     | 3995.40     | 4717.27     |
| 3  | Net Loans and Advances         | 2580.58    | 3065.60             | 3418.29     | 3418.32     | 5383.15     |
|    |                                | Financir   | g Pattern of Fiscal | Deficit**   |             |             |
| 1  | Loans from GOI                 | 5672.79    | 3868.39             | (-) 229.07  | 42.71       | 1162.54     |

#### 1.10.3 Quality of Deficit/Surplus

The ratio of RD to FD and the decomposition of primary deficit into primary revenue deficit and capital expenditure (including loans and advances) would indicate the quality of deficit in the State's finances. The ratio of revenue deficit to fiscal deficit indicates the extent to which borrowed funds were used for current consumption. Further, persistently high ratio of revenue deficit to fiscal deficit also indicates that the asset base of the State was continuously shrinking and a part of borrowings (fiscal liabilities) were not having any asset backup. Since Delhi has had a revenue surplus throughout the period 2005-10, borrowed funds were being used only for capital expenditure and repayment of debt. The bifurcation of the primary deficit (**Table 1.9**) would indicate the extent to which the deficit has been on account of enhancement in capital expenditure, which may be desirable to improve the productive capacity of the State's economy.