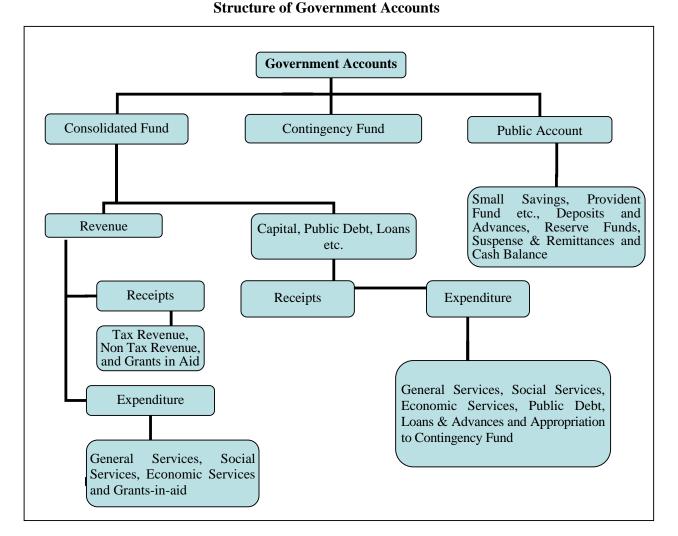

#### A. BROAD OVERVIEW OF THE STRUCTURE OF GOVERNMENT ACCOUNTS

#### 1. The Accounts of the Government are kept in three parts:

**Part I: The Consolidated Fund**: All Receipts and Expenditure on Revenue and Capital Account, Public Debt and Loans & Advances forms the Consolidated Fund of the State

**Part II: The Contingency Fund**: Legislature may by law establish a Contingency Fund, which is in the nature of an imprest. The Fund is placed at the disposal of the Governor to enable advances to be made for meeting unforeseen expenditure on a scheme/object of expenditure, not provided for in the Budget. The fund is recouped by debiting the expenditure to the concerned functional major head in the Consolidated Fund of the State before the closure of accounts of the year.

**Part III: The Public Account**: All other public moneys received by or on behalf of the Government are credited to the Public Account. The receipts and expenditure out of this account are not subject to the vote of the Legislature. In respect of the receipts into this account, the Government acts as a banker or trustee. Transactions relating to Debt, Deposits, Advances, Reserve Funds, Remittances and Suspense form the Public Account.

## A.1.1 Pictorial representation of Structure of Government accounts

#### 2. Divisions, Sections, Sectors etc

The two main divisions of the Accounts in the Consolidated fund are, as depicted in A.1.1 on previous page, 'Revenue and 'Capital' which are divided into sections 'Receipts 'and 'Expenditure'. Within each of the Divisions and Sections of the Consolidated Fund the transactions are grouped into Sectors such as, "General Services", "Social Services", "Economic Services", under which specific functions or services shall be grouped. The Sectors are sub-divided into sub sectors/ Major heads of account. Major heads correspond to functions and are further divided into sub major heads (sub functions) and minor heads (programmes), which are depicted in Volume 2 of the Finance Accounts. The classification below minor heads of account i.e. subheads (schemes) and detailed and object heads (objects of expenditure) are not depicted in the Finance Accounts, though some details are included in the appendices.