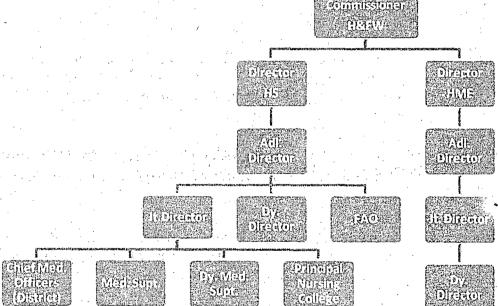

head of the Department. The activities of the Department are managed through two separate Directorates viz. Directorate of Health Services (DHS) and Directorate of Hospital and Medical Education (DH&ME) with the respective Director as the head of the Department. The Directors are assisted by Additional Directors, Joint Directors, Deputy Directors, Research Officers (Planning) and Finance & Accounts Officer (FAO) at Directorate level. At the district level, Chief Medical Officers (CMOs) and Superintendents of the District Civil Hospitals are the chief functionaries. A three tier structure is established to extend health care facilities to the entire population of the State, especially in rural areas.

The organisational structure of the Department is shown in the Chart below:

Chart - 5.1



#### 5.1.3 Scope of Audit

The audit was conducted during June – August 2008 through a test check of the records of the administrative Department of H&FW, two Directorates (Directorate of Health Services and Directorate of Hospital & Medical Education) and seven out of 19 DDOs in the eight districts in the State covering the period of 2005-2008.

<sup>&</sup>lt;sup>1</sup> CMO - Aizawl East, Aizawl West, Kolasib and Lunglei; Medical Superintendent - Aizawl Civil Hospital, Principal (Nursing) Aizawl, Dy. Medical Superintendent - Kolasib.

#### 5.1.4 Audit Objectives

The objective of integrated audit was to assess the performance of the Department on the following parameters:

- Financial management
- Planning and programme management
- Human resource management
- Effectiveness of interna