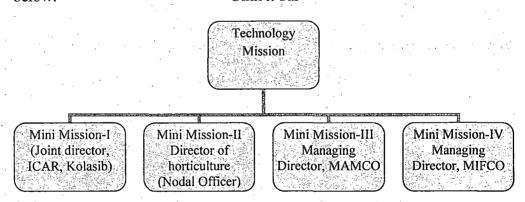

ved varieties of seeds and technologies,
- reduce post-harvest losses and improve marketability of the produce and its availability to consumers; and
- promote exports and transfer of technology including human resource development.

# 3.2.3 Organisational Set up

The activities under MM-I are being implemented in the State by the Joint Director, ICAR, Kolasib. The Director of Horticulture, Mizoram being the Nodal officer of the Mission and also the Member Secretary of the SLSC, is assisted by two Joint Directors and two Deputy Directors for implementation of MM-II. The activities under TM in the districts are implemented by eight Divisional Horticulture Officers (DHOs). The implementation of MM-III and MM-IV are being done by the MAMCO and MIFCO respectively, as shown below:

Chart: 3.2



# 3.2.4 Scope of Audit

The performance audit covered the activities of the Mission during 2001-08 and was conducted during March – June 2008 through a test-check of the records of the Nodal Officer, Technology Mission, MSFAC, the Joint Director, Horticulture, ICAR – Kolasib, Directorate of Horticulture, Mizoram, four (Aizawl, Champhai, Lunglei and Saiha) out of eight DHOs, the Managing Directors of MAMCO and MIFCO (selected through random sampling) covering an expenditure of Rs. 105.55 crore (83 per cent) of the total fund of Rs. 126.96 crore released by the MSFAC to the implementing agency.

# 3.2.5 Audit Objectives

The audit objectives were to assess whether:

- the State action plan was based on an integrated approach consolidating each of the District level action plans;
- the impl