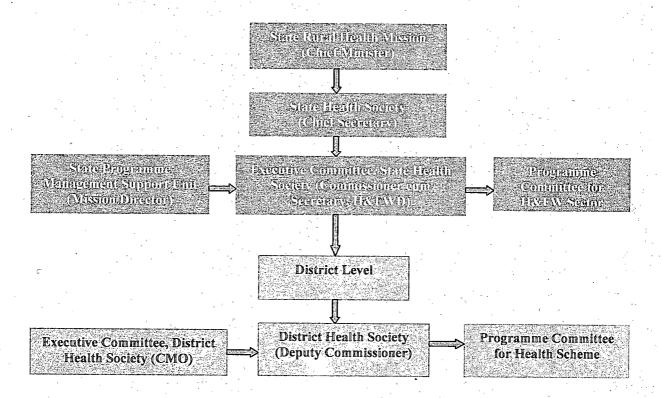

ies (District Societies) headed by the respective District Deputy Commissioner to support it and its executive committee is headed by the Chief Medical Officer.

The guidelines also provide for programme committees for more focused planning and review of each activity at State and District Level if considered necessary for administrative convenience, which has also been formed in the state.

a se est frege en tratte de la Diamento de la Silva en en entre de la Silva en entre de la Silva en entre de l La Silva en entre de la Si

ter dentre to the triber with Report to the five them.

and the Arman and the gradients are the community of the second of the community of the com

An organogram showing the administrative and monitoring set up of NRHM in the State is given below:

#### Chart-3.1



#### 3.1.3 Scope of Audit

Implementation of NRHM during the period 2005-08 was reviewed in audit through a test check (March-July 2008) of the records of the Mission Director, NRHM, and three Health Administrative Districts *viz.* Lunglei, Lawngtlai and Kolasib. Three out of nine Community Health Centres, six out of 57 Primary Health Centres and 18 out of 366 Sub Centres were selected for detailed scrutiny.

, na hánsaí a leasig

#### 3.1.4 Audit Objectives

The objectives of the performance review were to assess whether:

• the household and facility survey were conducted with the close involvement of the community;

- planning for implementation of various components of the programme was based on realistic and reliable data and there existed an effective monitoring and evaluation syst