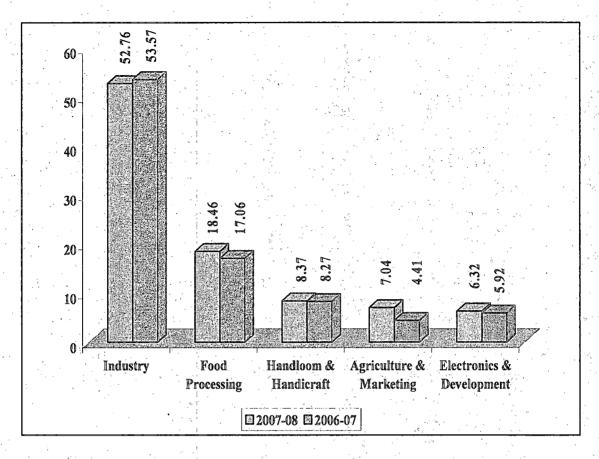

ue to increase in equity mainly in PSUs in Food Processing, Handloom and Handicrafts and Electronics Development sectors and increase in loan in respect of Industrial Development & Financing Sector.

The summarized position of Government investment in the working Government companies in the form of equity and loans is detailed in *Appendix-7.1*.

### 7.1.3 Sector-wise investment

The investment (equity and long term loans) in various sectors and percentage thereof at the end of 31 March 2008 and 31 March 2007 are indicated in the following chart:

Long term loans are excluding interest accrued and due on such loans.

State Government investment was Rs. 54.63 crore (others Rs. 38.32 crore). Figure as per Finance Accounts 2007-08 was Rs. 1.97 crore. The difference was under reconciliation.



7.1.4 Budgetary outgo, grants/subsidies, guarantees, waiver of dues and conversion of loans into equity

The details of budgetary outgo, grants/subsidies, guarantees issued, waiver of dues and conversion of loans into equity as provided to the working Government companies by the State Government are given in *Appendices*–7.1 and 7.3

The budgetary outgo in the form of equity capital and grant/subsidy from the State Government to the working Government companies for the three years up to 31 March 2008 was as follows:

Table 7.1.2

(Rupees in crore)

|                |           | 2005-06 |           | 2006-07 |           | 2007-08 |
|----------------|-----------|---------|-----------|---------|-----------|---------|
|                | Companies |         | Companies |         | Companies