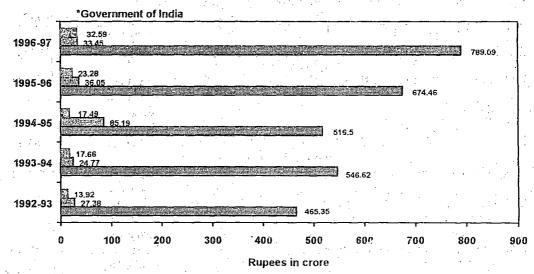

| (+) 9                       |
| 1993-94 | 632.44    | 589.05         | (+) 82.40                 | (+)16                       |
| 1994-95 | 630.96    | 619.18         | (+) 30.13                 | (+) 5                       |
| 1995-96 | 781.08    | 733.79         | (+)114.61                 | (+)19                       |
| 1996-97 | 873.98    | 855.13         | (+)121.34                 | (±)17                       |

Revenue receipts increased from Rs.506.65 crore in 1992-93 to Rs.855.13 crore in 1996-97 which constituted an increase of 69 per cent.

Reasons for variations in actual revenue receipts compared to the budget estimates have not been intimated (January 1998).

# REVENUE RECEIPTS

(Reference Paragraph 1.4)

■ RECEIPTS FROM GOI\* MON-TAX REVENUE MTAX REVENUE



### 1.4.2 Tax revenue

The growth of Tax Revenue mobilised by the State Government during the last five years (1992-97) was as under-

| Year    | Budget<br>Estimates | Tax Revenue  | Percentage of increase (+)/decrease (-) over the previous year | Percentage with reference to revenue receipts |
|---------|---------------------|--------------|----------------------------------------------------------------|-----------------------------------------------|
|         | 1 4 1 1 1 1 1 1 1   | (Rupees in c | rore)                                                          |                                               |
| 1992-93 | 17.38               | 13.92        | (-) 17                                                         | 3                                             |
| 1993-94 | 18.