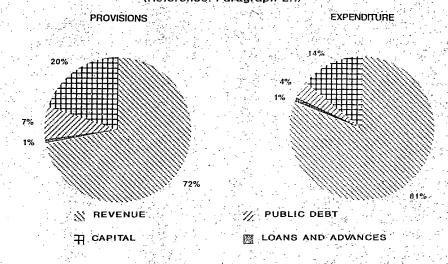

|
| IV. Loans and     |                     | 그는 전 작성이           |          | His Helenson       |                           |
| advances-         |                     |                    | A-15 世紀第 | alla i espandi     |                           |
| Voted             | 10.22               | 5.86               | 16.08    | 14.36              | ( <b>-</b> ) 1.72         |
| Total: Voted      | 887.27              | 148.67             | 1035.94  | 921.04             | (-) 114.90                |
| Charged           | 165.81              | 15.24              | 181.05   | 136.92             | (-) 44.13                 |
| Grand Total:-     | 1053.08             | 163.91             | 1216.99  | 1057.96            | (-) 159.03                |

# PROVISIONS AND EXPENDITURE DURING 1995-96



# 2.2 Results of appropriation audit

The following results emerge broadly from appropriation audit:-

# 2.2.1 Saving or excess over provisions

The overall saving of Rs 159.03 crore was the net result of saving of Rs 192.46 crore in 61 grants and 5 appropriations and excess of Rs 33.43 crore in the following 31 grants which required regularisation under Article 205 of the Constitution.

| Seria      | n                                      | Number and name of the grant/