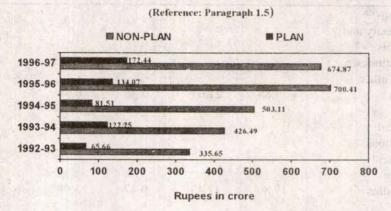

|
|         | 1992-93 | 181.59 380.39 561.98   | 65.66 335.65 401.31 | (-) 16.72         |
|         | 1993-94 | 164.03 520.81 684.84   | 22.25 426.49 548.74 | 36.74             |
|         | 1994-95 | 150.94 498.77 649.71   | 81.51 503.11 584.62 | 6.54              |
|         | 1995-96 | 153.19 707.42 860.61 1 | 34.07 700.41 834.48 | 42.74             |
| <u></u> | 1996-97 | 181.17 689.80 870.97 1 | 72.44 674.87 847.31 | 1,54              |

The aggregate of Revenue expenditure increased from Rs.401.31 crore during the year 1992-93 to Rs.847.31 crore in 1996-97 registering an increase of 111 per cent. As compared to 1992-93, non-plan and plan expenditure during 1996-97 had increased by Rs.339.22 crore (101 per cent) and Rs.106.78 crore (163 per cent)

### GROWTH OF REVENUE EXPENDITURE



# 1.5.1 Interest payments

Trend of interest payments during the last five years was as under:-

| Year    | The second       | Interest                              |                                | Percentage              |       |                                              |
|---------|------------------|---------------------------------------|--------------------------------|-------------------------|-------|----------------------------------------------|
|         | Internal<br>Debt | Loans<br>received from<br>the Central | Small<br>savings,<br>Provident | Ways and means advances | Total | of interest<br>payments with<br>reference to |
|         |                  | Government                            | funds etc.                     |                         |       | Tax Reve