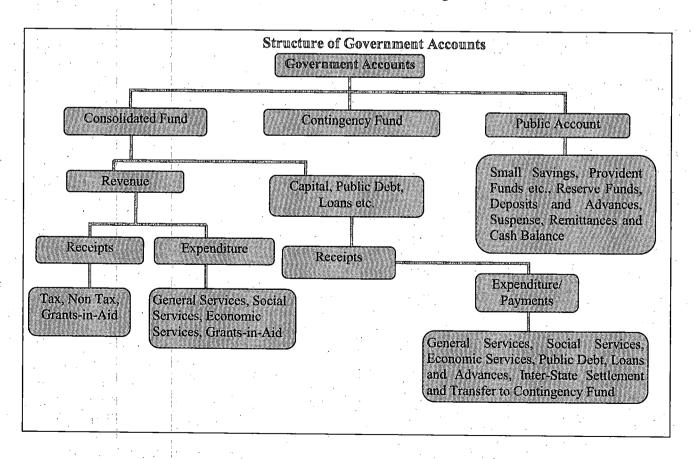

## A. Broad overview of the structure of Government accounts

- 1. The Finance Accounts of the State of Kerala present the accounts of receipts and outgoings of the Government for the year, together with the financial results disclosed by the Revenue and Capital accounts, the accounts of the Public Debt and the liabilities and assets of the State Government as worked out from the balances recorded in the accounts.
  - 2. The Accounts of the Government are kept in three parts:

Part I: The Comsolidated Fund: This Fund comprises all revenues received by the State Government, all loans raised by the State Government (market loans, bonds, loans from the Central Government, loans from Financial Institutions, Special Securities issued to National Small Savings Fund, etc.), Ways and Means advances extended by the Reserve Bank of India and all moneys received by the State Government in repayment of loans. No moneys can be appropriated from this Fund except in accordance with law and for the purposes and in the manner provided by the Constitution of India. Certain categories of expenditure (e.g., salaries of Constitutional authorities, loan repayments etc.), constitute a charge on the Consolidated Fund of the State (Charged expenditure) and are not subject to vote by the Legislature. All other expenditure (Voted expenditure) is voted by the Legislature.

The Consolidated Fund comprises two sections: Revenue and Capital (including Public Debt, Loans and Advances). These are further categorised under 'Receipts' and 'Expenditure'. The Revenue Receipts section is divided into three sectors, viz., 'Tax Revenue', 'Non Tax Revenue' and 'Grants-in-Aid and Contributions'. These three sectors are further divided into sub-sectors like 'Taxes on Income and Expenditure', 'Fiscal Services', etc. The Capital Receipts section does not contain any sectors or sub-sectors. The Revenue Expenditure section is divided into four sectors, viz., 'General Services', 'Social Services', 'Economic Services' and 'Grants-in-Aid and Contributions'. These sectors in the Revenue Expenditure section are further divided into sub-sectors like, 'Organs of State', 'Education, Sports, Art and Culture' etc. The Capital Expenditure section is sub-divided into seven sectors, viz., 'General Services', 'Social Services', 'Economic Services', 'Public Debt', 'Loans and Advances', 'Inter-State Settlement' and 'Transfer to Contingency Fund'.

Part III: The Comtingency Fund: This Fund is in the nature of an imprest which is established by the State Legislature by law, and is placed at the disposal of the Governor to enable advances to be made for meeting unforeseen expenditure pending authorisation of such expenditure by the State Legislature. The fund is recouped by debiting the expenditure to the concerned functional major head relating to the Consolidated Fund of the State. The corpus of the Contingency Fund of the Government of Kerala for 2015-2016 is ₹ 100 crore.

Part III: The Public Account: All other public moneys received by or on behalf of the Government, where the Government acts as a banker or trustee, are credited to the Public Account. The Public Account includes repayable like Small Savings and Provident Funds, Deposits (bearing interest and not bearing interest), Advances, Reserve Funds (bearing interest and not bearing interest), Remittances and Suspense heads (both of which are transitory heads, pending final booking). The net cash balance available with the Government is also included under the Public Account. The Public Account comprises six sectors, viz., 'Small Savings, Provident Funds etc.', 'Reserve Funds', 'Deposits and Advances', 'Suspense and Miscellaneous', 'Remittances', and 'Cash Balance'. These sectors are further sub-divided into sub-sectors. The Public Account is not subject to the vote of the Legislature.

- 3. Government accounts are presented under a six tier classification, viz., Major Heads (four digits), Sub-Major Heads (two digits), Minor Heads (three digits), Sub-Heads (two characters), Detailed Heads (two to three digits), and Object Heads (two to three digits). Major Heads represent functions of Government, Sub- Major Heads represent sub-functions, Minor Heads represent programmes/ activities, Sub-Heads represent schemes, Detailed Heads represent sub-schemes, and Object Heads represent purpose/ object of expenditure.
- 4. The main unit of classification in accounts is the Major Head which contains the following coding pattern (according to the List of Major and Minor Heads corrected upto March 2016)

- 5. The Finance Accounts, generally (with some exceptions), depict transactions upto the Minor Head. The figures in the Finance Accounts are depicted at net level, i.e., after accounting for recoveries as reduction of expenditure. This treatment is different from the depiction in the Demands for Grants presented to the Legislature and in the Appropriation Accounts, where, expenditure is depicted at the gross level.
  - 6. A pictorial representation of the structure of accounts is given below: