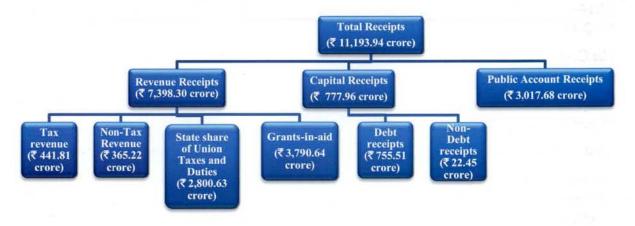

#### 1.3.1 Resources of the State as per Annual Finance Accounts

The components and sub-components of the resources during 2016-17 are shown in **Chart-1.1**:

Chart-1.1: Components and sub-components of resources

Source: Finance Accounts, 2016-17

**Chart-1.2** depicts the trends of various components of receipts of the State Government during 2012-17.

Source: Finance Accounts, 2016-17

The percentage share of Revenue Receipts of the State to Total Receipts was on an increasing trend since 2013-14; it was 56.41 per cent (2012-13), 51.86 per cent (2013-14), 51.90 per cent (2014-15), 65.58 per cent (2015-16) and 66.09 per cent (2016-17).