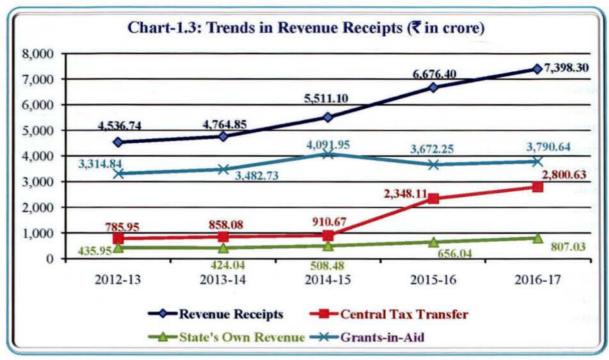

Source: Finance Accounts, 2016-17 which *inter-alia* is taken from the "Public Financial Management System (PFMS)" Portal of the Controller General of Accounts (CGA)

The detailed composition of the Revenue Receipts over the period 2012-17 are presented in **Appendix-1.4** and the summary thereof in **Chart-1.3** and **1.4**.

Source: Finance Accounts, 2016-17

Source: Finance Accounts, 2016-17

The Revenue Receipts of the State Government progressively grew from ₹ 4,536.74 crore in 2012-13 to ₹ 7,398.30 crore in 2016-17. During 2016-17, the Revenue Receipts of the State Government increased by ₹ 721.90 crore (10.81 per cent) over the previous year. However, almost 90 per cent of the Revenue Receipts have been contributed by Central Tax Transfers

and GIA together during 2012-17. Revenue generated from State's Own Resources was 10.91 per cent (₹ 807.03 crore) of Revenue Receipts during 2016-17.

The trends in Revenue Receipts relative to GSDP are presented in Table-1.4:

Table-1.4: Trends in Revenue Receipts relative to GSDP

|                                                      | 2012-13  | 2013-14  | 2014-15  | 2015-16  | 2016-17  |
|------------------------------------------------------|----------|----------|----------|----------|----------|
| Revenue Receipts (RR) (₹ in crore)                   | 4,536.74 | 4,764.85 | 5,511.10 | 6,676.40 | 7,398.30 |
| Rate of growth of RR (per cent)                      | 18.61    | 5.03     | 15.66    | 21.14    | 10.81    |
| RR/GSDP (per cent)                                   | 54.25    | 46.29    | 47.65    | 50.51    | 53.26    |
| Buoyancy Ratios <sup>3</sup>                         |          |          |          | 100      |          |
| Revenue Buoyancy w.r.t. GSDP                         | 1.22     | 0.22     | 1.27     | 1.48     | 2.12     |
| State's Own Tax Buoyancy w.r.t. GSDP                 | 1.62     | 0.13     | 1.29     | 2.42     | 4.56     |
| Revenue Buoyancy with reference to State's own taxes | 0.76     | 1.69     | 0.98     | 0.61     | 0.46     |