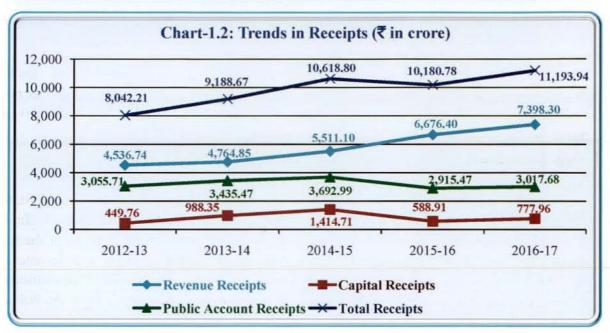

Source: Finance Accounts, 2016-17

**Chart-1.2** depicts the trends of various components of receipts of the State Government during 2012-17.

Source: Finance Accounts, 2016-17

The percentage share of Revenue Receipts of the State to Total Receipts was on an increasing trend since 2013-14; it was 56.41 per cent (2012-13), 51.86 per cent (2013-14), 51.90 per cent (2014-15), 65.58 per cent (2015-16) and 66.09 per cent (2016-17).

The Capital Receipts together with Public Account Receipts (which create future repayment obligation) stood at 43.59 per cent (2012-13), 48.14 per cent (2013-14), 48.10 per cent (2014-15), 34.42 per cent (2015-16) and 33.91 per cent (2016-17) of Total Receipts during 2012-17.

The Capital Receipts increased from 5.59 per cent in 2012-13 to 6.95 per cent of Total Receipts during 2016-17.

The percentage share of Public Account Receipts to Total Receipts decreased steadily from 38 per cent during 2012-13 to 26.96 per cent in 2016-17.