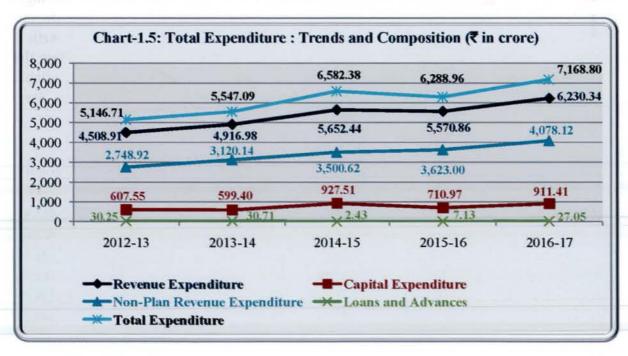

**Chart-1.5** presents the trends in Total Expenditure over a period of five years (2012-17) and its composition both in terms of 'economic classification' and 'activities'.

Source: Finance Accounts of the respective years

The composition of Total Expenditure during 2012-17 are shown in **Chart-1.6**:

Source: Finance Accounts of the respective years

The Total Expenditure of the State Government increased progressively (except 2015-16) at a CAGR of 8.64 per cent. The Total Expenditure increased by 13.99 per cent from ₹ 6,288.96 crore in 2015-16 to ₹ 7,168.80 crore in 2016-17. Of the Total Expenditure during 2016-17, the Revenue Expenditure constituted 86.91 per cent, while Capital Expenditure constituted 12.71 per cent and Loans and Advances constituted 0.38 per cent.