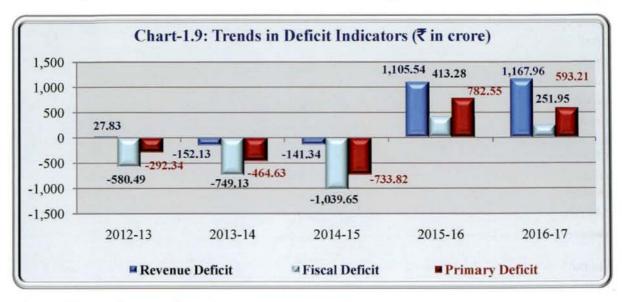

Table-1.3: Variation in major items – Actuals (2016-17) over BEs

(₹ in crore)

| Personal                           | 2010      | 6-17     | Percentage of variation |
|------------------------------------|-----------|----------|-------------------------|
| Parameters                         | BEs       | Actuals  | w.r.t. BEs              |
| Tax Revenue                        | 331.19    | 441.81   | 33.40                   |
| Non-Tax Revenue                    | 279.06    | 365.22   | 30.88                   |
| Revenue Receipts                   | 7,672.48  | 7,398.30 | (-) 3.57                |
| Recoveries of Loans and Advances   | 32.84     | 22.45    | (-) 31.64               |
| Revenue Expenditure                | 6,388.57  | 6,230.34 | (-) 2.48                |
| Interest Payment                   | 549.39    | 341.26   | (-) 37.88               |
| Capital Expenditure                | 1,309.21  | 911.41   | (-) 30.38               |
| Disbursement of Loans and Advances | 30.55     | 27.05    | (-) 11.46               |
| Revenue Deficit (-)/ Surplus (+)   | 1,283.91  | 1,167.96 | (-) 9.03                |
| Fiscal Deficit (-)/ Surplus (+)    | (-) 23.01 | 251.95   | (-) 1,194.96            |
| Primary Deficit (-)/ Surplus (+)   | 526.38    | 593.21   | 12.70                   |

Source: Finance Accounts, 2016-17

- During 2016-17, compared to the BEs, the Revenue Receipts and Revenue Expenditure were lower by ₹ 274.18 crore (3.57 per cent) and ₹ 158.23 crore (2.48 per cent) respectively.
- Against an estimated Revenue Surplus of ₹ 1,283.91 crore, there was Revenue Surplus of ₹ 1,167.96 crore (90.97 per cent) during 2016-17. This was mainly due to less receipt of Grants-in-aid (GIA) from GoI by ₹ 644.42 crore (14.53 per cent less than the BEs) which was offset by (i) increase in State's Own Resources (Tax and Non-Tax Revenue) by ₹ 196.78 crore (32.25 per cent more than the BEs) and (ii) larger devolution of the State's share of Union Taxes and Duties by ₹ 173.46 crore (6.60 per cent more than the BEs).
- Tax Revenue in 2016-17 was higher by ₹ 110.62 crore (33.40 per cent) over the BEs for the year.
- Non-Tax Revenue was higher by ₹ 86.16 crore (30.88 per cent) as compared to the BEs for 2016-17.
- During 2016-17, the actual Capital Expenditure was less than the BEs by ₹ 397.80 crore (30.39 per cent).

 There was a Fiscal Surplus of ₹ 251.95 crore in 2016-17 against the budget of Fiscal Deficit of ₹ 23.01 crore.

All the key parameters of deficit indications *viz*. Revenue Deficit, Fiscal Deficit and Primary Deficit registered a surplus in the current year's State finances. The State Government could have utilised this available surplus fiscal space in servicing its fiscal liabilities, to create assets and increased developmental expenditure.

During 2016-17, the State registered a Fiscal Surplus of ₹ 251.95 crore. The debt GSDP ratio of the State improved slightly to 48.41 *per cent* during 2016-17 as against 48.48 *per cent* in 2015-16 which was well below the projection (52.55 *per cent*) for the State made by XIV FC.