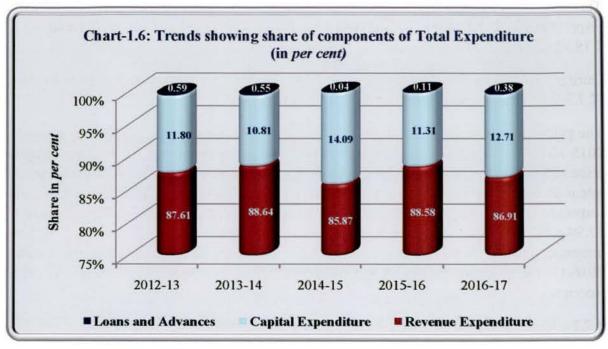

The composition of Total Expenditure during 2012-17 are shown in **Chart-1.6**:

Source: Finance Accounts of the respective years

The Total Expenditure of the State Government increased progressively (except 2015-16) at a CAGR of 8.64 per cent. The Total Expenditure increased by 13.99 per cent from ₹ 6,288.96 crore in 2015-16 to ₹ 7,168.80 crore in 2016-17. Of the Total Expenditure during 2016-17, the Revenue Expenditure constituted 86.91 per cent, while Capital Expenditure constituted 12.71 per cent and Loans and Advances constituted 0.38 per cent.