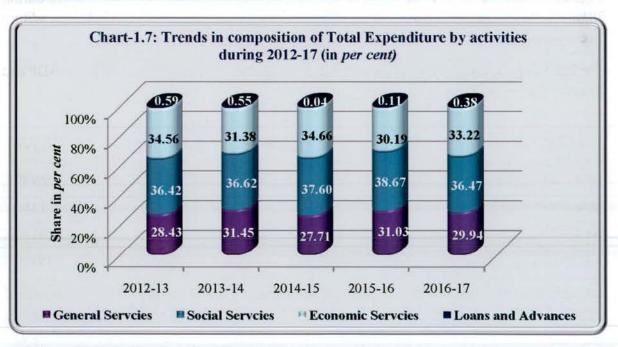

**Chart-1.5** presents the trends in Total Expenditure over a period of five years (2012-17) and its composition both in terms of 'economic classification' and 'activities'.

Source: Finance Accounts of the respective years

The composition of Total Expenditure during 2012-17 are shown in **Chart-1.6**:

Source: Finance Accounts of the respective years

The Total Expenditure of the State Government increased progressively (except 2015-16) at a CAGR of 8.64 per cent. The Total Expenditure increased by 13.99 per cent from ₹ 6,288.96 crore in 2015-16 to ₹ 7,168.80 crore in 2016-17. Of the Total Expenditure during 2016-17, the Revenue Expenditure constituted 86.91 per cent, while Capital Expenditure constituted 12.71 per cent and Loans and Advances constituted 0.38 per cent.