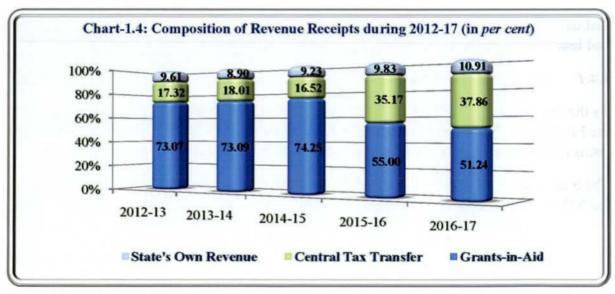

Source: Finance Accounts, 2016-17 which *inter-alia* is taken from the "Public Financial Management System (PFMS)" Portal of the Controller General of Accounts (CGA)

The detailed composition of the Revenue Receipts over the period 2012-17 are presented in **Appendix-1.4** and the summary thereof in **Chart-1.3** and **1.4**.

Source: Finance Accounts, 2016-17

Source: Finance Accounts, 2016-17

The Revenue Receipts of the State Government progressively grew from ₹ 4,536.74 crore in 2012-13 to ₹ 7,398.30 crore in 2016-17. During 2016-17, the Revenue Receipts of the State Government increased by ₹ 721.90 crore (10.81 per cent) over the previous year. However, almost 90 per cent of the Revenue Receipts have been contributed by Central Tax Transfers

and GIA together during 2012-17. Revenue generated from State's Own Resources was 10.91 per cent (₹ 807.03 crore) of Revenue Receipts during 2016-17.

The trends in Revenue Receipts relative to GSDP are presented in Table-1.4: