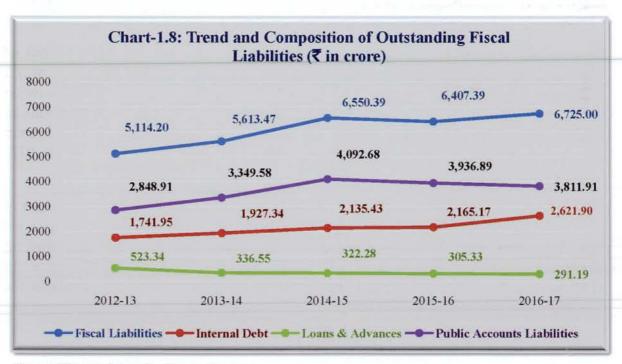

# 1.5.1 Debt Capital Receipts from internal sources

The main contributors of Debt Capital Receipts from internal sources in 2016-17 were Market Borrowings (₹ 671.95 crore) and loans from National Bank for Agricultural and Rural Development (NABARD) (₹ 62.47 crore) and National Co-operative Development Corporation (NCDC) (₹ 14.25 crore).

The market loans raised by the State Government showed a decreasing trend⁴ during 2013-14 to 2015-16. During 2016-17, it rose sharply to ₹ 671.95 crore registering a growth of 235.89 per cent over the previous year and constituted 88.94 per cent of Public Debt Receipts.

# 1.5.2 Recoveries of Loans and Advances

The recoveries of Loans and Advances progressively decreased from ₹ 33.11 crore during 2013-14 to ₹ 22.45 crore during 2016-17. The major contributor of recoveries under Loans and Advances were loan recovery from Government Servants (₹ 13.36 crore), Housing (₹ 7.88 crore) and Co-operation (₹ 1.19 crore).