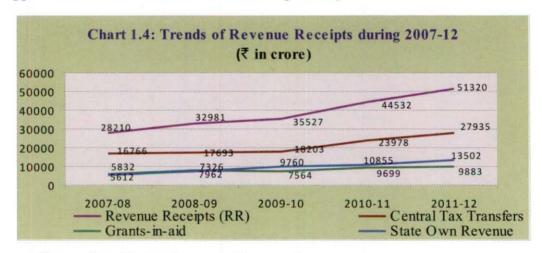

#### Chapter 1

**Revenue receipts**: Revenue receipts during the year increased by 15.24 *per cent* (₹ 6787.85 crore). The increase was mainly due to increase in own tax revenue by 27.78 *per cent* (₹ 2742.25 crore) and State's share of Union taxes and duties by 16.50 *per cent* (₹ 3956.85 crore).

**Tax revenues**: State's own tax revenue exceeded the Budget estimate (₹ 12582.90 crore) and ThFC assessment (₹ 9302.67 crore) by 0.23 per cent (₹ 29.20 crore) and 35.58 per cent (₹ 3309.43 crore) respectively.

Non- tax revenue: Non-tax revenue, however, declined by 9.71 per cent during the year primarily due to recovery of Debt waiver of ₹ 384.93 crore and non-payment of pension liabilities of the pre-reorganisation period by the Government of Jharkhand (₹ 7808.45 crore).