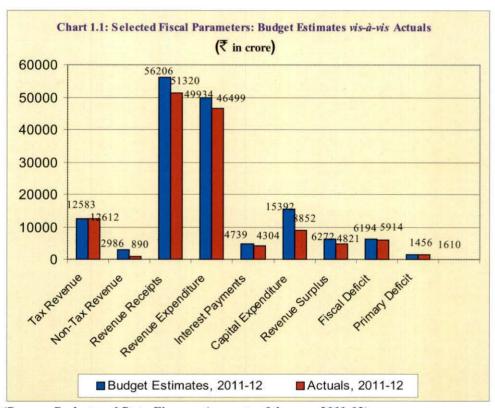

#### Chapter 1

**Revenue receipts**: Revenue receipts during the year increased by 15.24 *per cent* (₹ 6787.85 crore). The increase was mainly due to increase in own tax revenue by 27.78 *per cent* (₹ 2742.25 crore) and State's share of Union taxes and duties by 16.50 *per cent* (₹ 3956.85 crore).

**Tax revenues**: State's own tax revenue exceeded the Budget estimate (₹ 12582.90 crore) and ThFC assessment (₹ 9302.67 crore) by 0.23 per cent (₹ 29.20 crore) and 35.58 per cent (₹ 3309.43 crore) respectively.

Non- tax revenue: Non-tax revenue, however, declined by 9.71 per cent during the year primarily due to recovery of Debt waiver of ₹ 384.93 crore and non-payment of pension liabilities of the pre-reorganisation period by the Government of Jharkhand (₹ 7808.45 crore).

**Revenue expenditure**: Revenue expenditure during the year increased by 21.68 per cent (₹ 8283.57 crore). However, Revenue expenditure during the year was 6.88 per cent (₹ 3434.07 crore) less than the budget estimates (₹ 49933.56 crore).