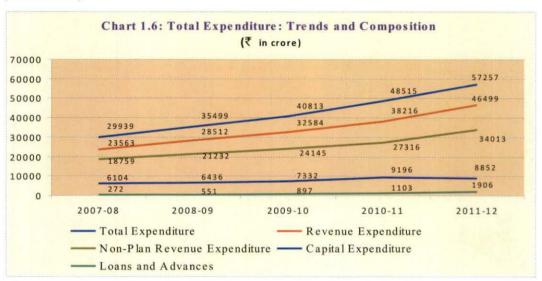

**Revenue expenditure**: Revenue expenditure during the year increased by 21.68 per cent (₹ 8283.57 crore). However, Revenue expenditure during the year was 6.88 per cent (₹ 3434.07 crore) less than the budget estimates (₹ 49933.56 crore).

Non-Plan and Plan expenditure: The Non-Plan expenditure (revenue and capital) increased by 24.45 per cent (₹ 6690.15 crore) and the Plan expenditure increased by 6.23 per cent (₹ 1249.49 crore) over the previous year.