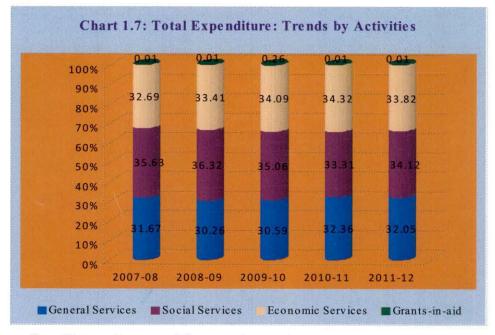

**Developmental expenditure:** Development expenditure comprising revenue expenditure, Capital expenditure and loans and advances on socio-economic services increased from ₹ 20452 crore in 2007-08 to ₹ 38900 crore in 2011-12.