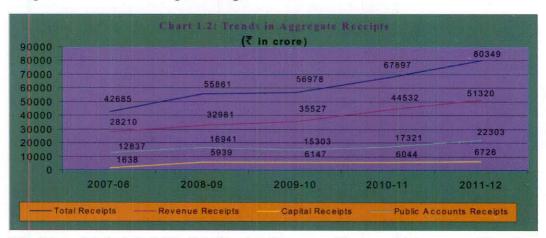

## 1.2 Resources of the State

#### 1.2.1 Resources of the State as per Annual Finance Accounts

Revenue and Capital are the two streams of receipts that constitute the resources of the State Government. Revenue receipts consist of tax revenues, non-tax revenues, State's share of union taxes and duties and grants-in-aid from the Government of India (GOI). Capital receipts comprise miscellaneous capital receipts such as proceeds from disinvestments, recoveries of loans and advances, debt receipts from internal sources (market loans, borrowings from financial institutions/ commercial banks) and loans and advances from GOI as well as accruals from Public Account.

Chart 1.2 depicts the trend of receipts during 2007-12 and Chart 1.3 indicates the composition of these receipts during 2011-12.



# Capital receipts include Public Debt Receipts, Recovery of Loans and Advances and Inter State Settlement.

(Source: State Finance Accounts of the respective years).



(Source: State Finance Accounts for the year 2011-12).

#### A perusal of Chart Nos. 1.2 and 1.3 revealed that:

- 1. Total receipts increased by 88 per cent (₹ 37664 crore) during 2007-12.
- 2. Revenue receipts increased by 82 per cent (₹ 23110 crore) during 2007-12 whereas capital receipts increased by 311 per cent (₹ 5088 crore) during the same period.
- 3. Public account receipts increased by 74 per cent (₹ 9466 crore) during 2007-12.

Further scrutiny of Finance Accounts of the State revealed that major increase in revenue receipts during 2011-12 was mainly due to increase in Taxes on Sales, Trade etc. by 64.06 per