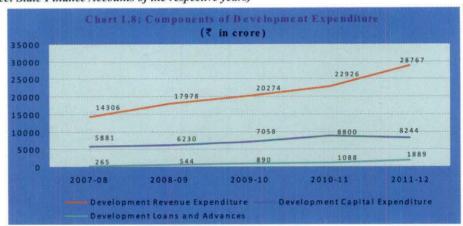

**Developmental expenditure:** Development expenditure comprising revenue expenditure, Capital expenditure and loans and advances on socio-economic services increased from ₹ 20452 crore in 2007-08 to ₹ 38900 crore in 2011-12.