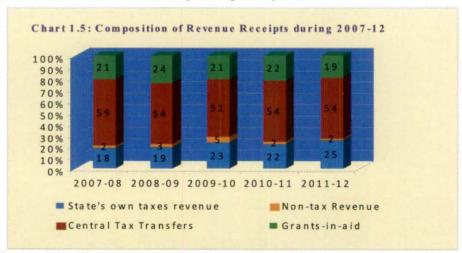

#### Chapter 1

**Revenue receipts**: Revenue receipts during the year increased by 15.24 *per cent* (₹ 6787.85 crore). The increase was mainly due to increase in own tax revenue by 27.78 *per cent* (₹ 2742.25 crore) and State's share of Union taxes and duties by 16.50 *per cent* (₹ 3956.85 crore).

**Tax revenues**: State's own tax revenue exceeded the Budget estimate (₹ 12582.90 crore) and ThFC assessment (₹ 9302.67 crore) by 0.23 per cent (₹ 29.20 crore) and 35.58 per cent (₹ 3309.43 crore) respectively.