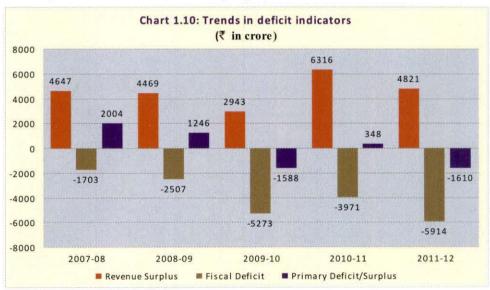

by the Government. Further the ways in which the deficit was financed and the resources raised were applied are important pointers to fiscal health. This section represents the trends, magnitude and the manner of financing of these deficits and the assessment of the actual levels of revenue and fiscal deficits *vis-a-vis* targets set under FRBM Act/Rules for the year 2011-12.

#### 1.9.1 Trends of Deficits

The State achieved revenue surplus since 2007-08 and remained in revenue surplus thereafter. **Chart 1.10** indicates that while the actual surplus increased by ₹ 3373 crore during 2010-11 but decreased by ₹ 1495 crore in 2011-12 compared to the previous year. The revenue surplus of ₹ 4821 crore during 2011-12 was significantly less than the States' Budget projection of ₹ 6272 crore.



(Source: State Finance Accounts of the respective years)

Table 1.19: Trends in deficit indicators over the period 2007-12

| Particulars          | 2007-08 | 2008-09 | 2009-10 | 2010-11 | 2011-12 |
|----------------------|---------|---------|---------|---------|---------|
| Revenue surplus/GSDP | 0.039   | 0.029   | 0.017   | 0.029   | 0.018   |
| Fiscal deficit/GSDP  | 0.014   | 0.017   | 0.030   | 0.018   | 0.023   |
| Primary surplus/GSDP | 0.017   | 0.008   | -0.009  | 0.002   | -0.006  |

(Source: State Finance Accounts of the respective years)

During the year, the revenue surplus decreased by ₹ 1495 crore leading to increase in the fiscal deficit from ₹ 3971 crore in 2010-11 to ₹ 5914 crore in 2011-12. The ratio of fiscal deficit to GSDP (2.26 per cent) was however well within th