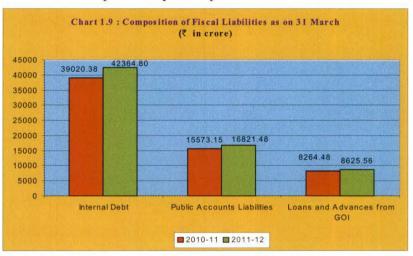

Fiscal Liabilities: Fiscal liabilities of the State increased by ₹ 50989.18 crore in 2007-08 to ₹ 67811.84 crore in 2011-12.