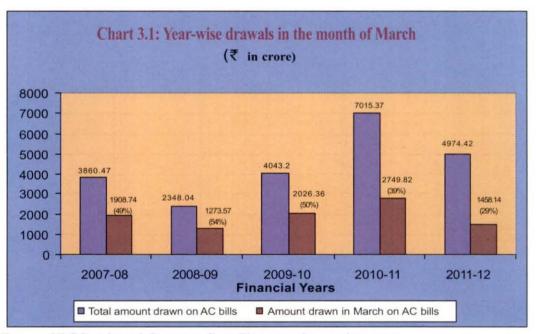

minimised transit delays by reducing the time of retention of funds by DDOs/intermediary agencies and facilitated prompt availability of funds by online transfer where it was required to be spent finally as detailed in para 3.2.6.5.

#### 3.2.6.2 Drawal of AC bills in the Month of March

The State Government's Standing Order (No. 2561 of 1998) prescribes that the Government expenditure should be spread evenly during the financial year barring some special circumstances where the occasions may arise for an uneven ratio of expenditure. Thus rush of expenditure in order to avoid lapse of appropriations in the closing months is contrary to the Rules.

The chart below depicts the trend of drawals in the month of March *vis-à-vis* total drawals from Consolidated Fund during 2007-08 to 2011-12:



(Source: VLC Database & Report on State Finances of respective years)

The chart above depicts that during 2007-12, the amount of drawal during the month of March ranged between 29 per cent and 54 per cent of the funds drawn on AC bills during a year though in percentage terms there had been steady decline in the drawal of funds through AC bills in the month of March during the last three years. Substantial drawals in the month of March coupled with high magnitude of amount in each case as pointed out earlier were indicative of the fact that likelihood of actual expenditure of such drawals within the concerned financial years were remote and withdrawals were made merely to avoid lapse of appropriations.

On this being pointed out (October 2012), the Finance Department stated (November, 2