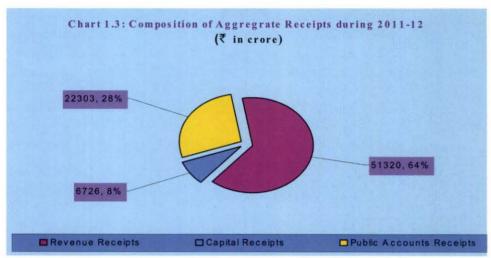

esources of the State Government. Revenue receipts consist of tax revenues, non-tax revenues, State's share of union taxes and duties and grants-in-aid from the Government of India (GOI). Capital receipts comprise miscellaneous capital receipts such as proceeds from disinvestments, recoveries of loans and advances, debt receipts from internal sources (market loans, borrowings from financial institutions/ commercial banks) and loans and advances from GOI as well as accruals from Public Account.

Chart 1.2 depicts the trend of receipts during 2007-12 and Chart 1.3 indicates the composition of these receipts during 2011-12.



# Capital receipts include Public Debt Receipts, Recovery of Loans and Advances and Inter State Settlement.

(Source: State Finance Accounts of the respective years).



(Source: State Finance Accounts for the year 2011-12).

#### A perusal of Chart Nos. 1.2 and 1.3 revealed that:

- 1. Total receipts increased by 88 per cent (₹ 37664 crore) during 2007-12.
- 2. Revenue receipts increased by 82 per cent (₹ 23110 crore) during 2007-12 whereas capital receipts increased by 311 per cent (₹ 5088 crore) during the same period.
- 3. Public account receipts increased by 74 per cent (₹ 9466 crore) during 2007-12.

Further scrutiny of Finance Accounts of the State revealed that major increase in revenue receipts during 2011-12 was mainly due to increase in Taxes on Sales, Trade etc. by 64.06 per cent (₹ 2919 crore), share of Corporation Tax by 17.32 per cent (₹ 1623 crore), share of Service Tax by 39.45 per cent (₹ 943 crore), State Excise by 30.04 per cent (₹ 45