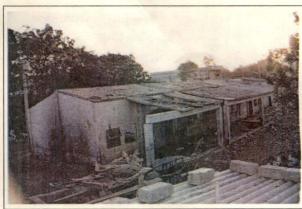

ay-July 2003) revealed that 257 class rooms had suffered extensive damage compared to conventional construction of classrooms in the quake of January 2001. Since the structure was guaranteed for three years the repairs were carried out free of cost. However, the rooms were not used due to poor repairing.
- Head masters of the test checked schools stated (June 2003) that remaining 90 rooms too had limited use because of inhospitable conditions due to extreme heat, poor ventilation, etc.

Damage to prefabricated class rooms in Valsad and Bhavnagar districts was 52% and 98% respectively compared to damages to class rooms constructed by conventional method which was 8.16% and 60% respectively

<sup>&</sup>lt;sup>T</sup> Professor Emeritus, Department of earth quake Engineering, IIT Roorkee





#### DAMAGED CLASS ROOMS

Thus, adoption of prefabrication technology without ensuring safety against earth quake in the earthquake prone State and delay in execution of the work, defeated the very purpose of providing class rooms for the needy students and resulted in avoidable/irregular payments of Rs.4.02 crore besides loss of interest of Rs.0.86 crore due to retention of advance by the agency despite stoppage of work. Further in view of large scale irregularity and failure of prefabrication technology adopted, the entire issue calls for investigation at the highest level.

The matter was reported to Government in July 2003; the reply was awaited (December 2003).

# NARMADA, WATER RESOURCES AND WATER SUPPLY DEPARTMENT

## 4.6.3 Blocking of funds

Injudicious diversion of Rs.3.62 crore