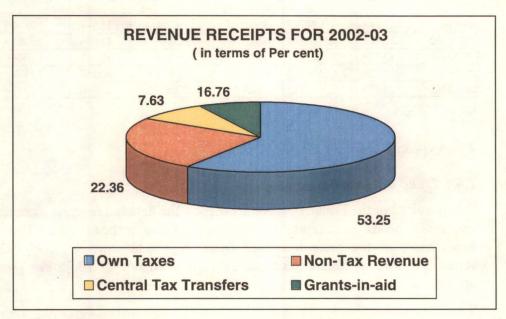

99 to Rs 17875 crore in 2002-2003 at an average trend of rate of growth of 9.48 *per cent* per annum. There were, however, significant inter year variations in the growth rates with the growth dipping from 12.65 *per cent* in 2000-01 to 1.57 *per cent* in 2001-02 and again reached at 11.82 *per cent* in 2002-03. The moderate growth in 2002-03 was however attained primarily due to 101 per cent jump in the central grants-in-aid during the year, which incidentally happens to be an election year.

The increase in the tax revenue during the year 2002-2003 was mainly on Sales Tax (Rs 395 crore), Taxes on vehicles (Rs 131 crore) and Stamps and Registration fees (Rs.111 crore) etc. The contribution of own tax revenue to the revenue receipts has however shown significant steady decline from 59.76



per cent in 1998-99 to 53.25 per cent in 2002-03. While on an average around 22 per cent of the revenue receipts had come from the non-tax revenue during 1998-2003, central tax transfers have declined sharply over the years from 12.89 per cent in 1998-99 to 7.63 per cent in 2002-03. Central grants-in-aid has however suddenly jumped from 9.32 per cent in 2001-02 to 16.76 per cent in 2002-03.

Sales tax was the major source of State's own tax revenue having contributed 66 per cent of the tax revenue followed by taxes and duties on electricity (15 per cent), taxes on Vehicles (8 per cent) etc.

Of non-tax revenue sources, interest receipts (42 per cent) and non ferrous mining and metallurgical industries receipts (27 per cent) were principal contributors. However, 95 per cent of interest re