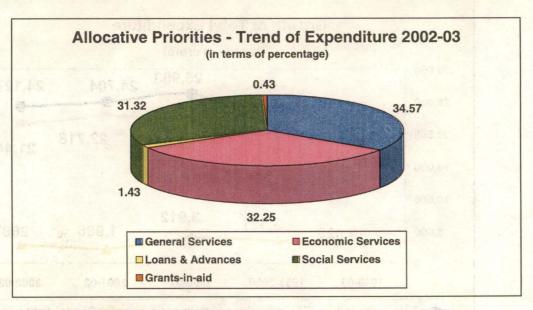

#### TABLE OF CONTENTS

| The state of the s | Paragraph | Page |
|--------------------------------------------------------------------------------------------------------------------------------------------------------------------------------------------------------------------------------------------------------------------------------------------------------------------------------------------------------------------------------------------------------------------------------------------------------------------------------------------------------------------------------------------------------------------------------------------------------------------------------------------------------------------------------------------------------------------------------------------------------------------------------------------------------------------------------------------------------------------------------------------------------------------------------------------------------------------------------------------------------------------------------------------------------------------------------------------------------------------------------------------------------------------------------------------------------------------------------------------------------------------------------------------------------------------------------------------------------------------------------------------------------------------------------------------------------------------------------------------------------------------------------------------------------------------------------------------------------------------------------------------------------------------------------------------------------------------------------------------------------------------------------------------------------------------------------------------------------------------------------------------------------------------------------------------------------------------------------------------------------------------------------------------------------------------------------------------------------------------------------|-----------|------|
| Preface                                                                                                                                                                                                                                                                                                                                                                                                                                                                                                                                                                                                                                                                                                                                                                                                                                                                                                                                                                                                                                                                                                                                                                                                                                                                                                                                                                                                                                                                                                                                                                                                                                                                                                                                                                                                                                                                                                                                                                                                                                                                                                                        |           | IX   |
| Overview                                                                                                                                                                                                                                                                                                                                                                                                                                                                                                                                                                                                                                                                                                                                                                                                                                                                                                                                                                                                                                                                                                                                                                                                                                                                                                                                                                                                                                                                                                                                                                                                                                                                                                                                                                                                                                                                                                                                                                                                                                                                                                                       |           | XI   |
| CHAPTER – I                                                                                                                                                                                                                                                                                                                                                                                                                                                                                                                                                                                                                                                                                                                                                                                                                                                                                                                                                                                                                                                                                                                                                                                                                                                                                                                                                                                                                                                                                                                                                                                                                                                                                                                                                                                                                                                                                                                                                                                                                                                                                                                    |           |      |
| FINANCES OF THE STATE GOVERNM                                                                                                                                                                                                                                                                                                                                                                                                                                                                                                                                                                                                                                                                                                                                                                                                                                                                                                                                                                                                                                                                                                                                                                                                                                                                                                                                                                                                                                                                                                                                                                                                                                                                                                                                                                                                                                                                                                                                                                                                                                                                                                  | MENT      |      |
| Introduction                                                                                                                                                                                                                                                                                                                                                                                                                                                                                                                                                                                                                                                                                                                                                                                                                                                                                                                                                                                                                                                                                                                                                                                                                                                                                                                                                                                                                                                                                                                                                                                                                                                                                                                                                                                                                                                                                                                                                                                                                                                                                                                   | 1.1       | 2    |
| Trend of Finances with reference to previous year                                                                                                                                                                                                                                                                                                                                                                                                                                                                                                                                                                                                                                                                                                                                                                                                                                                                                                                                                                                                                                                                                                                                                                                                                                                                                                                                                                                                                                                                                                                                                                                                                                                                                                                                                                                                                                                                                                                                                                                                                                                                              | 1.2       | 3    |
| Summary of Receipts and Disbursement for the year                                                                                                                                                                                                                                                                                                                                                                                                                                                                                                                                                                                                                                                                                                                                                                                                                                                                                                                                                                                                                                                                                                                                                                                                                                                                                                                                                                                                                                                                                                                                                                                                                                                                                                                                                                                                                                                                                                                                                                                                                                                                              | 1.3       | 3    |
| Audit Methodology                                                                                                                                                                                                                                                                                                                                                                                                                                                                                                                                                                                                                                                                                                                                                                                                                                                                                                                                                                                                                                                                                                                                                                                                                                                                                                                                                                                                                                                                                                                                                                                                                                                                                                                                                                                                                                                                                                                                                                                                                                                                                                              | 1.4       | 4    |
| Resources by volumes and sources                                                                                                                                                                                                                                                                                                                                                                                                                                                                                                                                                                                                                                                                                                                                                                                                                                                                                                                                                                                                                                                                                                                                                                                                                                                                                                                                                                                                                                                                                                                                                                                                                                                                                                                                                                                                                                                                                                                                                                                                                                                                                               | 1.5       | 5    |
| Application of resources                                                                                                                                                                                                                                                                                                                                                                                                                                                                                                                                                                                                                                                                                                                                                                                                                                                                                                                                                                                                                                                                                                                                                                                                                                                                                                                                                                                                                                                                                                                                                                                                                                                                                                                                                                                                                                                                                                                                                                                                                                                                                                       | 1.6       | 8    |
| Expenditure by allocative priorities                                                                                                                                                                                                                                                                                                                                                                                                                                                                                                                                                                                                                                                                                                                                                                                                                                                                                                                                                                                                                                                                                                                                                                                                                                                                                                                                                                                                                                                                                                                                                                                                                                                                                                                                                                                                                                                                                                                                                                                                                                                                                           | 1.7       | 12   |
| Assets and Liabilities                                                                                                                                                                                                                                                                                                                                                                                                                                                                                                                                                                                                                                                                                                                                                                                                                                                                                                                                                                                                                                                                                                                                                                                                                                                                                                                                                                                                                                                                                                                                                                                                                                                                                                                                                                                                                                                                                                                                                                                                                                                                                                         | 1.8       | 15   |
| Management of deficits                                                                                                                                                                                                                                                                                                                                                                                                                                                                                                                                                                                                                                                                                                                                                                                                                                                                                                                                                                                                                                                                                                                                                                                                                                                                                                                                                                                                                                                                                                                                                                                                                                                                                                                                                                                                                                                                                                                                                                                                                                                                                                         | 1.9       | 20   |
| Fiscal Ratios                                                                                                                                                                                                                                                                                                                                                                                                                                                                                                                                                                                                                                                                                                                                                                                                                                                                                                                                                                                                                                                                                                                                                                                                                                                                                                                                                                                                                                                                                                                                                                                                                                                                                                                                                                                                                                                                                                                                                                                                                                                                                                                  | 1.10      | 21   |
| CHAPTER - II                                                                                                                                                                                                                                                                                                                                                                                                                                                                                                                                                                                                                                                                                                                                                                                                                                                                                                                                                                                                                                                                                                                                                                                                                                                                                                                                                                                                                                                                                                                                                                                                                                                                                                                                                                                                                                                                                                                                                                                                                                                                                                                   |           |      |
| ALLOCATIVE PRIORITIES AND APPROP                                                                                                                                                                                                                                                                                                                                                                                                                                                                                                                                                                                                                                                                                                                                                                                                                                                                                                                                                                                                                                                                                                                                                                                                                                                                                                                                                                                                                                                                                                                                                                                                                                                                                                                                                                                                                                                                                                                                                                                                                                                                                               | RIATION   |      |
| Introduction                                                                                                                                                                                                                                                                                                                                                                                                                                                                                                                                                                                                                                                                                                                                                                                                                                                                                                                                                                                                                                                                                                                                                                                                                                                                                                                                                                                                                                                                                                                                                                                                                                                                                                                                                                                                                                                                                                                                                                                                                                                                                                                   | 2.1       | 23   |
| Summary of Appropriation Accounts                                                                                                                                                                                                                                                                                                                                                                                                                                                                                                                                                                                                                                                                                                                                                                                                                                                                                                                                                                                                                                                                                                                                                                                                                                                                                                                                                                                                                                                                                                                                                                                                                                                                                                                                                                                                                                                                                                                                                                                                                                                                                              | 2.2       | 23   |
| Fulfilment of Allocative Priorities                                                                                                                                                                                                                                                                                                                                                                                                                                                                                                                                                                                                                                                                                                                                                                                                                                                                                                                                                                                                                                                                                                                                                                                                                                                                                                                                                                                                                                                                                                                                                                                                                                                                                                                                                                                                                                                                                                                                                                                                                                                                                            | 2.3       | 24   |
| Unreconciled Expenditure                                                                                                                                                                                                                                                                                                                                                                                                                                                                                                                                                                                                                                                                                                                                                                                                                                                                                                                                                                                                                                                                                                                                                                                                                                                                                                                                                                                                                                                                                                                                                                                                                                                                                                                                                                                                                                                                                                                                                                                                                                                                                                       | 2.4       | 29   |
| Defective Re-appropriation                                                                                                                                                                                                                                                                                                                                                                                                                                                                                                                                                                                                                                                                                                                                                                                                                                                                                                                                                                                                                                                                                                                                                                                                                                                                                                                                                                                                                                                                                                                                                                                                                                                                                                                                                                                                                                                                                                                                                                                                                                                                                                     | 2.5       | 29   |
| Rush of Expenditure                                                                                                                                                                                                                                                                                                                                                                                                                                                                                                                                                                                                                                                                                                                                                                                                                                                                                                                                                                                                                                                                                                                                                                                                                                                                                                                                                                                                                                                                                                                                                                                                                                                                                                                                                                                                                                                                                                                                                                                                                                                                                                            | 2.6       | 29   |
| Budgetary Control                                                                                                                                                                                                                                                                                                                                                                                                                                                                                                                                                                                                                                                                                                                                                                                                                                                                                                                                                                                                                                                                                                                                                                                                                                                                                                                                                                                                                                                                                                                                                                                                                                                                                                                                                                                                                                                                                                                                                                                                                                                                                                              | 2.7       | 30   |
| Personal Ledger Accounts/Personal Deposit Accounts                                                                                                                                                                                                                                                                                                                                                                                                                                                                                                                                                                                                                                                                                                                                                                                                                                                                                                                                                                                                                                                                                                                                                                                                                                                                                                                                                                                                                                                                                                                                                                                                                                                                                                                                                                                                                                                                                                                                                                                                                                                                             | 2.8       | 30   |
| Audit of Abstract and Detailed Contingent Bills                                                                                                                                                                                                                                                                                                                                                                                                                                                                                                                                                                                                                                                                                                                                                                                                                                                                                                                                                                                                                                                                                                                                                                                                                                                                                                                                                                                                                                                                                                                                                                                                                                                                                                                                                                                                                                                                                                                                                                                                                                                                                | 2.9       | 30   |
| CHAPTER-III                                                                                                                                                                                                                                                                                                                                                                                                                                                                                                                                                                                                                                                                                                                                                                                                                                                                                                                                                                                                                                                                                                                                                                                                                                                                                                                                                                                                                                                                                                                                                                                                                                                                                                                                                                                                                                                                                                                                                                                                                                                                                                                    |           |      |
| PERFORMANCE REVIEWS                                                                                                                                                                                                                                                                                                                                                                                                                                                                                                                                                                                                                                                                                                                                                                                                                                                                                                                                                                                                                                                                                                                                                                                                                                                                                                                                                                                                                                                                                                                                                                                                                                                                                                                                                                                                                                                                                                                                                                                                                                                                                                            |           |      |
| HEALTH AND FAMILY WELFARE DEPARTMENT                                                                                                                                                                                                                                                                                                                                                                                                                                                                                                                                                                                                                                                                                                                                                                                                                                                                                                                                                                                                                                                                                                                                                                                                                                                                                                                                                                                                                                                                                                                                                                                                                                                                                                                                                                                                                                                                                                                                                                                                                                                                                           |           |      |
| Implementation of Drugs and Cosmetics Act                                                                                                                                                                                                                                                                                                                                                                                                                                                                                                                                                                                                                                                                                                                                                                                                                                                                                                                                                                                                                                                                                                                                                                                                                                                                                                                                                                                                                                                                                                                                                                                                                                                                                                                                                                                                                                                                                                                                                                                                                                                                                      | 3.1       | 33   |
| NARMADA, WATER RESOURCES AND WATER SUPPLY DEPARTMENT                                                                                                                                                                                                                                                                                                                                                                                                                                                                                                                                                                                                                                                                                                                                                                                                                                                                                                                                                                                                                                                                                                                                                                                                                                                                                                                                                                                                                                                                                                                                                                                                                                                                                                                                                                                                                                                                                                                                                                                                                                                                           |           |      |
| Accelerated Irrigation Benefit Programme                                                                                                                                                                                                                                                                                                                                                                                                                                                                                                                                                                                                                                                                                                                                                                                                                                                                                                                                                                                                                                                                                                                                                                                                                                                                                                                                                                                                                                                                                                                                                                                                                                                                                                                                                                                                                                                                                                                                                                                                                                                                                       | 3.2       | 43   |