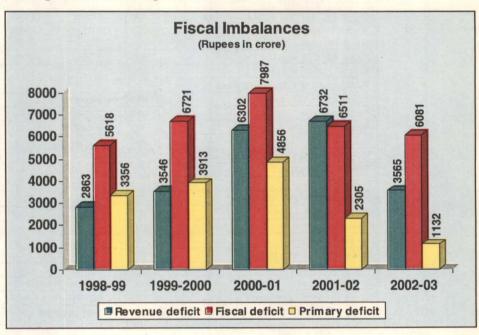

| 1998-99 | 1999-2000 | 2000-01 | 2001-02 | 2002-03 | Average |
| Revenue deficit | 2863    | 3546      | 6302    | 6732    | 3565    | 4602    |
| Fiscal deficit  | 5618    | 6721      | 7987    | 6511    | 6081    | 6584    |
| Primary Deficit | 3356    | 3913      | 4856    | 2305    | 1132    | 3112    |
| RD/GSDP         | 2.72    | 3.29      | 5.71    | 5.39    | 2.67    | 3.96    |
| FD/GSDP         | 5.33    | 6.25      | 7.23    | 5.21    | 4.56    | 5.66    |
| PD/GSDP         | 3.19    | 3.64      | 4.40    | 1.85    | 0.85    | 2.68    |
| RD/FD           | 50.96   | 52.76     | 78.90   | 103.39  | 58.63   | 69.89   |

(Due to revision of GSDP figures, the ratios and percentages involving GSDP figures (1998-2002) have undergone change from the Audit Report for 2001-02)



As proportion to GSDP also, revenue deficit had decreased to 2.67 per cent in 2002-2003 and fiscal deficit to 4.56 per cent.

#### 1.10 Fiscal Ratios

The finances of a State should be sustainable, flexible and non-vulnerable. Table 24 below presents a summarised position of Government finances over a period 1998-2003, with reference to certain key indicators that help assess the adequacy and effectiveness of available resources and their applications, highlight areas of concern and captures its important facets.

The ratio of revenue receipt and State's own taxes to GSDP indicate the adequacy of the resources. The buoyancy of the revenue receipt indicates the nature of the tax regime and the State's increasing access to resources with increase in GSDP.

Various ratios concerning the exp