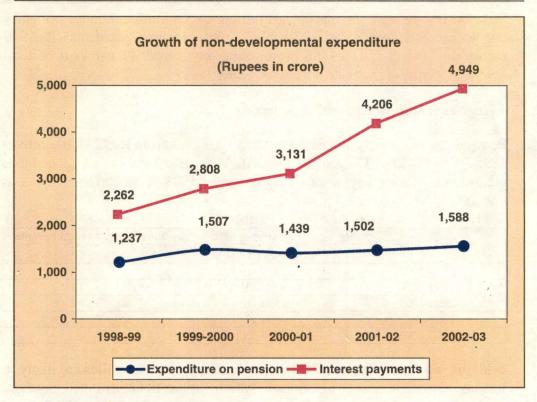

#### TABLE OF CONTENTS

| The state of the s | Paragraph | Page |
|--------------------------------------------------------------------------------------------------------------------------------------------------------------------------------------------------------------------------------------------------------------------------------------------------------------------------------------------------------------------------------------------------------------------------------------------------------------------------------------------------------------------------------------------------------------------------------------------------------------------------------------------------------------------------------------------------------------------------------------------------------------------------------------------------------------------------------------------------------------------------------------------------------------------------------------------------------------------------------------------------------------------------------------------------------------------------------------------------------------------------------------------------------------------------------------------------------------------------------------------------------------------------------------------------------------------------------------------------------------------------------------------------------------------------------------------------------------------------------------------------------------------------------------------------------------------------------------------------------------------------------------------------------------------------------------------------------------------------------------------------------------------------------------------------------------------------------------------------------------------------------------------------------------------------------------------------------------------------------------------------------------------------------------------------------------------------------------------------------------------------------|-----------|------|
| Preface                                                                                                                                                                                                                                                                                                                                                                                                                                                                                                                                                                                                                                                                                                                                                                                                                                                                                                                                                                                                                                                                                                                                                                                                                                                                                                                                                                                                                                                                                                                                                                                                                                                                                                                                                                                                                                                                                                                                                                                                                                                                                                                        |           | IX   |
| Overview                                                                                                                                                                                                                                                                                                                                                                                                                                                                                                                                                                                                                                                                                                                                                                                                                                                                                                                                                                                                                                                                                                                                                                                                                                                                                                                                                                                                                                                                                                                                                                                                                                                                                                                                                                                                                                                                                                                                                                                                                                                                                                                       |           | XI   |
| CHAPTER – I                                                                                                                                                                                                                                                                                                                                                                                                                                                                                                                                                                                                                                                                                                                                                                                                                                                                                                                                                                                                                                                                                                                                                                                                                                                                                                                                                                                                                                                                                                                                                                                                                                                                                                                                                                                                                                                                                                                                                                                                                                                                                                                    |           |      |
| FINANCES OF THE STATE GOVERNM                                                                                                                                                                                                                                                                                                                                                                                                                                                                                                                                                                                                                                                                                                                                                                                                                                                                                                                                                                                                                                                                                                                                                                                                                                                                                                                                                                                                                                                                                                                                                                                                                                                                                                                                                                                                                                                                                                                                                                                                                                                                                                  | MENT      |      |
| Introduction                                                                                                                                                                                                                                                                                                                                                                                                                                                                                                                                                                                                                                                                                                                                                                                                                                                                                                                                                                                                                                                                                                                                                                                                                                                                                                                                                                                                                                                                                                                                                                                                                                                                                                                                                                                                                                                                                                                                                                                                                                                                                                                   | 1.1       | 2    |
| Trend of Finances with reference to previous year                                                                                                                                                                                                                                                                                                                                                                                                                                                                                                                                                                                                                                                                                                                                                                                                                                                                                                                                                                                                                                                                                                                                                                                                                                                                                                                                                                                                                                                                                                                                                                                                                                                                                                                                                                                                                                                                                                                                                                                                                                                                              | 1.2       | 3    |
| Summary of Receipts and Disbursement for the year                                                                                                                                                                                                                                                                                                                                                                                                                                                                                                                                                                                                                                                                                                                                                                                                                                                                                                                                                                                                                                                                                                                                                                                                                                                                                                                                                                                                                                                                                                                                                                                                                                                                                                                                                                                                                                                                                                                                                                                                                                                                              | 1.3       | 3    |
| Audit Methodology                                                                                                                                                                                                                                                                                                                                                                                                                                                                                                                                                                                                                                                                                                                                                                                                                                                                                                                                                                                                                                                                                                                                                                                                                                                                                                                                                                                                                                                                                                                                                                                                                                                                                                                                                                                                                                                                                                                                                                                                                                                                                                              | 1.4       | 4    |
| Resources by volumes and sources                                                                                                                                                                                                                                                                                                                                                                                                                                                                                                                                                                                                                                                                                                                                                                                                                                                                                                                                                                                                                                                                                                                                                                                                                                                                                                                                                                                                                                                                                                                                                                                                                                                                                                                                                                                                                                                                                                                                                                                                                                                                                               | 1.5       | 5    |
| Application of resources                                                                                                                                                                                                                                                                                                                                                                                                                                                                                                                                                                                                                                                                                                                                                                                                                                                                                                                                                                                                                                                                                                                                                                                                                                                                                                                                                                                                                                                                                                                                                                                                                                                                                                                                                                                                                                                                                                                                                                                                                                                                                                       | 1.6       | 8    |
| Expenditure by allocative priorities                                                                                                                                                                                                                                                                                                                                                                                                                                                                                                                                                                                                                                                                                                                                                                                                                                                                                                                                                                                                                                                                                                                                                                                                                                                                                                                                                                                                                                                                                                                                                                                                                                                                                                                                                                                                                                                                                                                                                                                                                                                                                           | 1.7       | 12   |
| Assets and Liabilities                                                                                                                                                                                                                                                                                                                                                                                                                                                                                                                                                                                                                                                                                                                                                                                                                                                                                                                                                                                                                                                                                                                                                                                                                                                                                                                                                                                                                                                                                                                                                                                                                                                                                                                                                                                                                                                                                                                                                                                                                                                                                                         | 1.8       | 15   |
| Management of deficits                                                                                                                                                                                                                                                                                                                                                                                                                                                                                                                                                                                                                                                                                                                                                                                                                                                                                                                                                                                                                                                                                                                                                                                                                                                                                                                                                                                                                                                                                                                                                                                                                                                                                                                                                                                                                                                                                                                                                                                                                                                                                                         | 1.9       | 20   |
| Fiscal Ratios                                                                                                                                                                                                                                                                                                                                                                                                                                                                                                                                                                                                                                                                                                                                                                                                                                                                                                                                                                                                                                                                                                                                                                                                                                                                                                                                                                                                                                                                                                                                                                                                                                                                                                                                                                                                                                                                                                                                                                                                                                                                                                                  | 1.10      | 21   |
| CHAPTER - II                                                                                                                                                                                                                                                                                                                                                                                                                                                                                                                                                                                                                                                                                                                                                                                                                                                                                                                                                                                                                                                                                                                                                                                                                                                                                                                                                                                                                                                                                                                                                                                                                                                                                                                                                                                                                                                                                                                                                                                                                                                                                                                   |           |      |
| ALLOCATIVE PRIORITIES AND APPROP                                                                                                                                                                                                                                                                                                                                                                                                                                                                                                                                                                                                                                                                                                                                                                                                                                                                                                                                                                                                                                                                                                                                                                                                                                                                                                                                                                                                                                                                                                                                                                                                                                                                                                                                                                                                                                                                                                                                                                                                                                                                                               | RIATION   |      |
| Introduction                                                                                                                                                                                                                                                                                                                                                                                                                                                                                                                                                                                                                                                                                                                                                                                                                                                                                                                                                                                                                                                                                                                                                                                                                                                                                                                                                                                                                                                                                                                                                                                                                                                                                                                                                                                                                                                                                                                                                                                                                                                                                                                   | 2.1       | 23   |
| Summary of Appropriation Accounts                                                                                                                                                                                                                                                                                                                                                                                                                                                                                                                                                                                                                                                                                                                                                                                                                                                                                                                                                                                                                                                                                                                                                                                                                                                                                                                                                                                                                                                                                                                                                                                                                                                                                                                                                                                                                                                                                                                                                                                                                                                                                              | 2.2       | 23   |
| Fulfilment of Allocative Priorities                                                                                                                                                                                                                                                                                                                                                                                                                                                                                                                                                                                                                                                                                                                                                                                                                                                                                                                                                                                                                                                                                                                                                                                                                                                                                                                                                                                                                                                                                                                                                                                                                                                                                                                                                                                                                                                                                                                                                                                                                                                                                            | 2.3       | 24   |
| Unreconciled Expenditure                                                                                                                                                                                                                                                                                                                                                                                                                                                                                                                                                                                                                                                                                                                                                                                                                                                                                                                                                                                                                                                                                                                                                                                                                                                                                                                                                                                                                                                                                                                                                                                                                                                                                                                                                                                                                                                                                                                                                                                                                                                                                                       | 2.4       | 29   |
| Defective Re-appropriation                                                                                                                                                                                                                                                                                                                                                                                                                                                                                                                                                                                                                                                                                                                                                                                                                                                                                                                                                                                                                                                                                                                                                                                                                                                                                                                                                                                                                                                                                                                                                                                                                                                                                                                                                                                                                                                                                                                                                                                                                                                                                                     | 2.5       | 29   |
| Rush of Expenditure                                                                                                                                                                                                                                                                                                                                                                                                                                                                                                                                                                                                                                                                                                                                                                                                                                                                                                                                                                                                                                                                                                                                                                                                                                                                                                                                                                                                                                                                                                                                                                                                                                                                                                                                                                                                                                                                                                                                                                                                                                                                                                            | 2.6       | 29   |
| Budgetary Control                                                                                                                                                                                                                                                                                                                                                                                                                                                                                                                                                                                                                                                                                                                                                                                                                                                                                                                                                                                                                                                                                                                                                                                                                                                                                                                                                                                                                                                                                                                                                                                                                                                                                                                                                                                                                                                                                                                                                                                                                                                                                                              | 2.7       | 30   |
| Personal Ledger Accounts/Personal Deposit Accounts                                                                                                                                                                                                                                                                                                                                                                                                                                                                                                                                                                                                                                                                                                                                                                                                                                                                                                                                                                                                                                                                                                                                                                                                                                                                                                                                                                                                                                                                                                                                                                                                                                                                                                                                                                                                                                                                                                                                                                                                                                                                             | 2.8       | 30   |
| Audit of Abstract and Detailed Contingent Bills                                                                                                                                                                                                                                                                                                                                                                                                                                                                                                                                                                                                                                                                                                                                                                                                                                                                                                                                                                                                                                                                                                                                                                                                                                                                                                                                                                                                                                                                                                                                                                                                                                                                                                                                                                                                                                                                                                                                                                                                                                                                                | 2.9       | 30   |
| CHAPTER-III                                                                                                                                                                                                                                                                                                                                                                                                                                                                                                                                                                                                                                                                                                                                                                                                                                                                                                                                                                                                                                                                                                                                                                                                                                                                                                                                                                                                                                                                                                                                                                                                                                                                                                                                                                                                                                                                                                                                                                                                                                                                                                                    |           |      |
| PERFORMANCE REVIEWS                                                                                                                                                                                                                                                                                                                                                                                                                                                                                                                                                                                                                                                                                                                                                                                                                                                                                                                                                                                                                                                                                                                                                                                                                                                                                                                                                                                                                                                                                                                                                                                                                                                                                                                                                                                                                                                                                                                                                                                                                                                                                                            |           |      |
| HEALTH AND FAMILY WELFARE DEPARTMENT                                                                                                                                                                                                                                                                                                                                                                                                                                                                                                                                                                                                                                                                                                                                                                                                                                                                                                                                                                                                                                                                                                                                                                                                                                                                                                                                                                                                                                                                                                                                                                                                                                                                                                                                                                                                                                                                                                                                                                                                                                                                                           |           |      |
| Implementation of Drugs and Cosmetics Act                                                                                                                                                                                                                                                                                                                                                                                                                                                                                                                                                                                                                                                                                                                                                                                                                                                                                                                                                                                                                                                                                                                                                                                                                                                                                                                                                                                                                                                                                                                                                                                                                                                                                                                                                                                                                                                                                                                                                                                                                                                                                      | 3.1       | 33   |
| NARMADA, WATER RESOURCES AND WATER SUPPLY DEPARTMENT                                                                                                                                                                                                                                                                                                                                                                                                                                                                                                                                                                                                                                                                                                                                                                                                                                                                                                                                                                                                                                                                                                                                                                                                                                                                                                                                                                                                                                                                                                                                                                                                                                                                                                                                                                                                                                                                                                                                                                                                                                                                           |           |      |
| Accelerated Irrigation Benefit Programme                                                                                                                                                                                                                                                                                                                                                                                                                                                                                                                                                                                                                                                                                                                                                                                                                                                                                                                                                                                                                                                                                                                                                                                                                                                                                                                                                                                                                                                                                                                                                                                                                                                                                                                                                                                                                                                                                                                                                                                                                                                                                       | 3.2       | 43   |