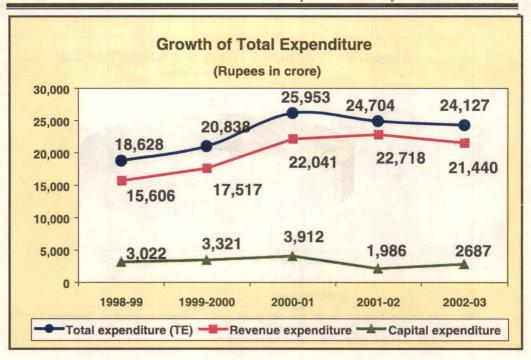

1.880       | 5.401     | 9.331     | Negative  | Negative  | 1.518     |
| Revenue Receipts          | 2.002       | 1.231     | 1.940     | Negative  | Negative  | 1.155     |

<sup>\*\*</sup> Average trend of rate of growth.

(Due to revision of GSDP figures, the ratios and percentages involving GSDP figures (1998-2002) have undergone change from last Audit Report)

The slight decline in expenditure in the current year was primarily due mainly to compression of expenditure on Social and Economic services. There was upward trend in the ratio of revenue receipts to total expenditure from 68.41 per cent in 1998-1999 to 74.09 per cent in 2002-2003, indicating that 74 per cent of the State's total expenditure was met from its revenue receipts, leaving the balance to be met from borrowings.



In terms of activities, total expenditure comprised of expenditure on General Services including interest payments, social and economic services and Loans and Advances. The relative share of these components in total expenditure is indicated in Table 6.

Table 6: Components of expenditure – Relative Share (in per cent)

| Mr. of Land 4                   | 1998-99 | 1999-2000 | 2000-01 | 2001-02 | 2002-03 | Average |
|---------------------------------|---------|-----------|---------|---------|---------|---------|
| General Services                | 25.76   | 27.76     | 23.83   | 29.12   | 34.57   | 28.20   |
| Social Services                 | 31.60   | 32.92     | 33.78   | 34.74   | 31.32   | 32.87   |
| Economic Services               | 38.43   | 36.08     | 38.67   | 34.99   | 32.25