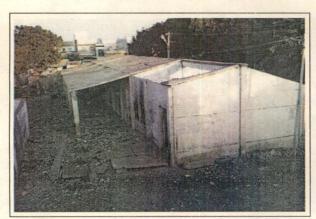

(May-July 2003) revealed that 257 class rooms had suffered extensive damage compared to conventional construction of classrooms in the quake of January 2001. Since the structure was guaranteed for three years the repairs were carried out free of cost. However, the rooms were not used due to poor repairing.
- Head masters of the test checked schools stated (June 2003) that remaining 90 rooms too had limited use because of inhospitable conditions due to extreme heat, poor ventilation, etc.

Damage to prefabricated class rooms in Valsad and Bhavnagar districts was 52% and 98% respectively compared to damages to class rooms constructed by conventional method which was 8.16% and 60% respectively

<sup>&</sup>lt;sup>T</sup> Professor Emeritus, Department of earth quake Engineering, IIT Roorkee





#### DAMAGED CLASS ROOMS

Thus, adoption of prefabrication technology without ensuring safety against earth quake in the earthquake prone State and delay in execution of the work, defeated the very purpose of providing class rooms for the needy students and resulted in avoidable/irregular payments of Rs.4.02 crore besides loss of interest of Rs.0.86 crore due to retention of advance by the agency despite stoppage of work. Further in view of large scale irregularity and failure of prefabrication technology adopted, the entire issue calls for investigation at the highest level.

The matter was reported to Government in July 2003; the reply was awaited (December 2003).

# NARMADA, WATER RESOURCES AND WATER SUPPLY DEPARTMENT

## 4.6.3 Blocking of funds

Injudicious diversion of Rs.3.62 cro