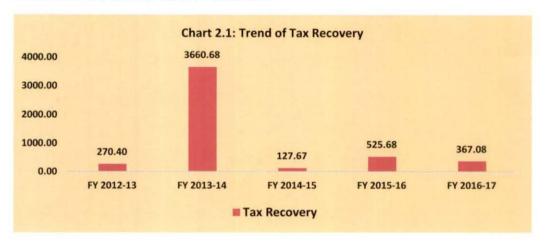

us donations or purchases. In 31 cases, the AOs had failed to initiate any action against assessees who had availed of entries related to bogus donations or purchases.

**2.4.6** Besides, Chapter VII brings out our report on a subject specific compliance audit on 'The Appeal Process in Income Tax Department'. We audited 17,097 appeal cases produced by the ITD and found various irregularities in 2,203 cases involving tax effect of ₹549.56 crore. Such irregularities accounted for more than 12 *per cent* of total cases audited.

#### 2.5 Audit impact

#### 2.5.1 Recovery at the instance of audit

ITD recovered ₹ 4,951.51 crore in the last five years (Chart 2.1) from demands raised to rectify the errors in assessments that we pointed out. This includes ₹ 367.08 crore recovered in FY 2016-17.



#### 2.6 Time barred cases

**2.6.1** Table 2.10 below shows the details of time-barred cases during FY 2012-13 to 2016-17.

| Table 2.10: Details of ti | Table 2.10: Details of time-barred cases |            |  |  |
|---------------------------|------------------------------------------|------------|--|--|
| Year of Report            | Cases                                    | Tax effect |  |  |
| 2012-13                   | 2,207                                    | 899.9      |  |  |
| 2013-14                   | 2,427                                    | 1,121.2    |  |  |
| 2014-15                   | 3,881                                    | 2,490.8    |  |  |
| 2015-16                   | 2,074                                    | 1,230.72   |  |  |
| 2016-17                   |