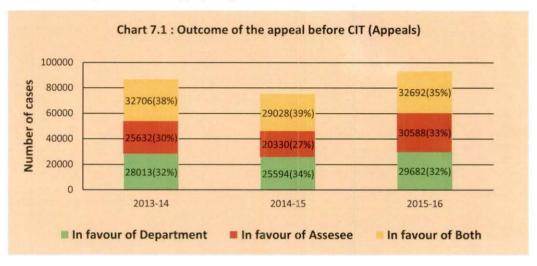

**1.11.2** As per the information provided by DGIT (Logistics, Research & Statistics), appeal cases decided by CIT (A) against the department were 30 *per cent*, 27 *per cent* and 33 *per cent* during 2013-14, 2014-15 and 2015-16 respectively (refer para 7.8.3, chart 7.1). The amount locked up in appeal cases with CIT (Appeals) is equivalent to 1.97 times of the revised revenue deficit of the Government of India in FY 2016-17 against 1.51 times of actual revenue deficit in FY 2015-16.