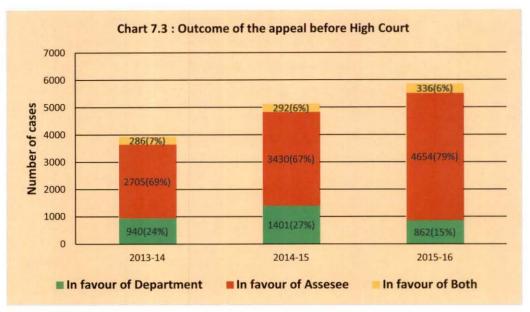

hich only ₹ 25.63 crore i.e. 16.36 per cent of the penal amount could be sustained after the appeal effect.

<sup>109</sup> Block assessment is an assessment of block period comprising six assessment years preceding the previous year in which the search was conducted under section 132

**7.8.3** Information received from Directorate General of Income Tax (Logistics), Research & Statistics Wing revealed that the success rate achieved by the ITD was low especially in appeals at the levels of ITAT, High Court and Supreme Court during the years 2013-14 to 2015-16. Appeal cases decided in favour of the ITD, those in favour of the assessee and both (partly in favour of ITD and partly in favour of assessee) before each of the appellate authority have been depicted in the graphs given below:









**7.8.4** Thus, the overall success rate in appeals achieved by the ITD was low.

The success rate of the ITD deteriorated as we look at the outcome of the appeal at successively higher levels of appeal. Significant non-compliance to the provisions of the Act/Rules/Circulars in the implementation of appeal process could be one of the reasons for low sustainability of the additions made by the ITD before the appellate authorities and low success rate of the ITD before the appellate authorities.

The Ministry replied (September 2017) that following steps have already been taken in this regard:

(i) A Central Technical Committee (CTC) and Regional Technical Committees (RTCs) have been created at the level of CBDT & Pr.CCIT Charges respectively to resolve contentious legal issues and to fo