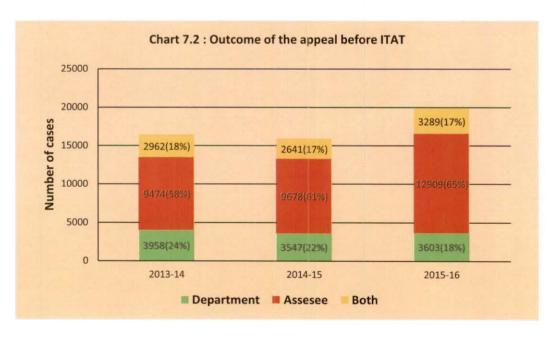

which only ₹ 25.63 crore i.e. 16.36 per cent of the penal amount could be sustained after the appeal effect.

<sup>109</sup> Block assessment is an assessment of block period comprising six assessment years preceding the previous year in which the search was conducted under section 132

**7.8.3** Information received from Directorate General of Income Tax (Logistics), Research & Statistics Wing revealed that the success rate achieved by the ITD was low especially in appeals at the levels of ITAT, High Court and Supreme Court during the years 2013-14 to 2015-16. Appeal cases decided in favour of the ITD, those in favour of the assessee and both (partly in favour of ITD and partly in favour of assessee) before each of the appellate authority have been depicted in the graphs given below:









**7.8.4** Thus, the overall success rate in appeals achieved by the ITD was low.

The success rate of the ITD deteriorated as we look at the outcome of the appeal at successively higher levels of appeal. Significant non-compliance to the provisions of the Act/Rules/Circulars in the implementation of appeal process could be one of the reasons for low sustainability of the additions made by the ITD before the appellate authorities and low success rate of the ITD before the appellate authorities.

The Ministry replied (September 2017) that following steps have already been taken in this regard:

(i) A Central Technical Committee (CTC) and Regional Technical Committees (RTCs) have been created at the level of CBDT & Pr.CCIT Charges respectively to resolve contentious legal issues and to