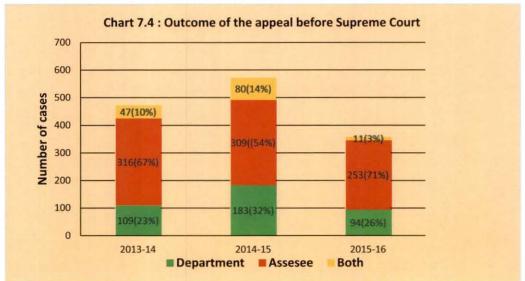

**1.11.2** As per the information provided by DGIT (Logistics, Research & Statistics), appeal cases decided by CIT (A) against the department were 30 *per cent*, 27 *per cent* and 33 *per cent* during 2013-14, 2014-15 and 2015-16 respectively (refer para 7.8.3, chart 7.1). The amount locked up in appeal cases with CIT (Appeals) is equivalent to 1.97 times of the revised revenue deficit of the Government of India in FY 2016-17 against 1.51 times of actual revenue deficit in FY 2015-16.