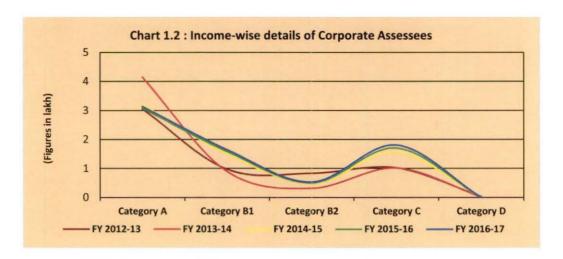

#### 1.8 Disposal of Scrutiny assessments

**1.8.1** Chart 1.3 gives the trend of disposal of scrutiny assessments during FY 2012-13 to FY 2016-17.

**1.8.2** The numbers due for disposal of scrutiny assessment cases and the actual scrutiny assessment cases completed increased to 9.2 lakh and 4.0 lakh respectively in FY 2016-17 as compared to 7.0 lakh and 3.4 lakh respectively in FY 2015-16. Though the numbers for disposal of scrutiny assessment cases and the actual scrutiny assessment cases completed increased in absolute terms in FY 2016-17, in percentage, the disposal of scrutiny assessment cases in FY 2016-17 has decreased to 44.0 *per cent* as compared to 48.1 *per cent* in FY 2015-16.