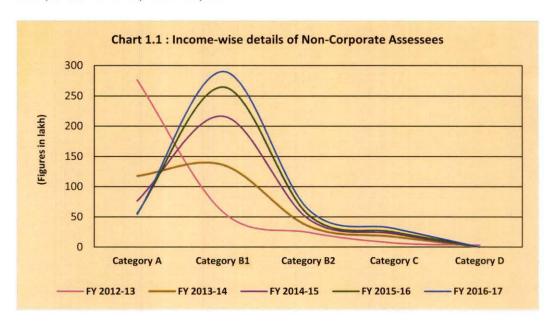

|                   |                 | (Figures in lakh) |                              |                 |                 |       |                                         |                                                        |
|-------------------|-----------------|-------------------|------------------------------|-----------------|-----------------|-------|-----------------------------------------|--------------------------------------------------------|
| Financial<br>Year | A <sup>12</sup> | B1 <sup>13</sup>  | B <sub>2</sub> <sup>14</sup> | C <sup>15</sup> | D <sup>16</sup> | Total | Assessees having income above ₹ 25 lakh | Working<br>companies as<br>per RoC as on<br>31st March |
| 2012-13           | 3.05            | 0.97              | 0.83                         | 1.02            | 0.03            | 5.90  | 0.14                                    | 8.84                                                   |
| 2013-14           | 4.14            | 0.89              | 0.31                         | 1.01            | 0.01            | 6.36  | 0.65                                    | 9.52                                                   |
| 2014-15           | 3.20            | 1.51              | 0.48                         | 1.56            | 0.00*           | 6.75  | 0.69                                    | 10.16                                                  |
| 2015-16           | 3.08            | 1.59              | 0.50                         | 1.71            | 0.00^           | 6.88  | 0.76                                    | 10.82                                                  |
| 2016-17           | 3.14            | 1.65              | 0.53                         | 1.81            | 0.00#           | 7.13  | 1.44                                    | 11.11                                                  |

Source: Pr. Directorate General of Income Tax (Admn. & Tax Payers Services), Research & Statistics Wing. These figures are based on actual returns filed during the respective year.

The corporate assessees registered an increase of 3.6 per cent in FY 2016-17 in comparison to increase of 1.9 per cent in FY 2015-16. As can be seen from the Table 1.4 above and Chart 1.2 below, there have been marginal increases in the number of assessees in all categories during FY 2016-17.

<sup>\* 256</sup> assessees; ^ 337 assessees, # 134 assessees

<sup>12</sup> Category 'A' assessees – Assessments with income/loss below ₹ 50,000;

<sup>13</sup> Category 'B<sub>1</sub>' assessees (lower income group) – Assessments with income/loss of ₹ 50,000 and above; but below ₹ five lakh;

<sup>14</sup> Category 'B₂' assessees (higher income group) - Assessments with income/loss above ₹ five lakh and above; but below ₹ 10 lakh;

<sup>15</sup> Category 'C' assessees - Assessments with income/loss of ₹ 10 lakh and above;

<sup>16</sup> Category 'D' assessees – Search and seizure assessments;

**1.2.5** A comparison of the figure on total working companies as per the Registrar of Companies (ROCs)<sup>17</sup> data with the total filers as per the ITD would suggest that ensuring compliance by indentifying non-filers has not been effective. As in FY 2015-16, there were 10.82 lakh companies registered with ROC, against which it is observed that in FY 2016-17, 7.13 lakh companies only filed income tax returns. Though all working companies (whether profit earning or loss incurring) are required by the provision of the Income Tax Act, 1961, to file their return of income, 34.1 *per cent* of such working companies in FY 2015-16 did not file their returns of income.