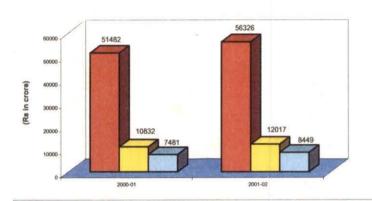

feating the objective of its procurement, besides rendering an investment of Rs 0.78 crore largely unproductive.

(Paragraph 21)

#### XIV Recoveries effected at the instance of Audit

Recoveries aggregating to Rs 12.85 crore, representing erroneous payments to two Shipyards and Hindustan Aeronautics Limited and overpayments to Defence civilians, were effected at the instance of Audit.

(Paragraph 16 & 19)

# **CHAPTER I: FINANCIAL ASPECTS**

## 1 Financial Aspects

1.1 The total revenue and capital expenditure on Defence Services during 2001-02 was Rs 56,326 crore, which was 9.41 *per cent* higher than the expenditure of 2000-01. The share of the Air Force and Navy in the total expenditure on Defence Services in 2001-02 was Rs 12,017 crore

#### Share of Expenditure (Air Force and Navy)



☐ Air Force Expenditure

**■** Defence Expenditure

and Rs 8,449 crore respectively, including that on capital acquisition. The expenditure on Air Force and Navy respectively was 10.94 per cent and 12.94 per cent higher than the expenditure during the preceding year.

1.2 Expenditure on the Air Force and Navy during 2001-02 under broad categories is analysed in the following table:

■ Navy Expenditure

|                     | AIR FORCE   |                      | NAVY        |                      |
|---------------------|-------------|----------------------|-------------|----------------------|
|                     | Rs in crore | Per cent<br>of total | Rs in crore | Per cent<br>of total |
| Pay and Allowances  | 2,024       | 16.84                | 1,210       | 14.32                |