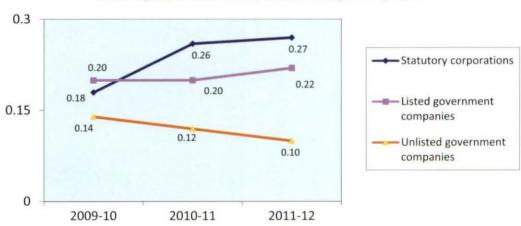

Ratio of profit before interest and tax<sup>#</sup> to capital employed and profit after tax to net worth over a period of three years ending 31 March 2012 are given in the following Graphs.

#### Ratio of profit before interest and tax to capital employed

As compared to 2009-10 there was an increase in the ratio of profit before interest and tax to capital employed in case of statutory corporations and listed companies and a decrease in case of unlisted government companies.