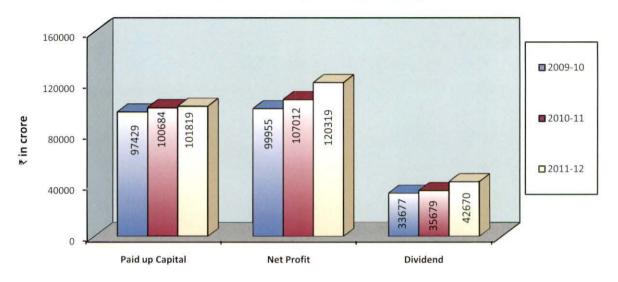

## 1.3.2 Dividend payout of government companies and corporations

The number of government companies and corporations that had declared dividend during the

last three years ended 31 March 2012 has been given in Appendix VII. The number of dividend declaring government companies and corporations was 112 (including 34 listed government companies and 2 statutory corporations) in 2011-12. The dividend declared as a percentage of net profit earned by these companies and corporations marginally increased from 33.69 per cent in 2009-10 to 35.46 per cent in 2011-12. In absolute

Dividends declared by CPSEs increased from ₹ 33677 crore in 2009-10 to ₹ 42671 crore in 2011-12. 79 Government companies / Corporations earned a profit of ₹ 6702 crore in 2011-12 but did not declare dividend. GOI received a dividend of ₹ 27644 crore on investment of ₹ 2,04,417 crore

terms, the dividend declared by the companies and corporations in 2011-12 increased by ₹ 8993.50crore from ₹ 33677.57 crore in 2009-10 to ₹ 42671.07 crore in 2011-12.

<sup>&</sup>lt;sup>(@)</sup> Net worth means the sum total of the paid-up share capital and free reserves and surplus less accumulated loss and deferred revenue expenditure. Free reserves mean all reserves created out of profits and share premium account but does not include reserves created out of revaluation of assets and write back of depreciation provision.

#### Dividend declared vis-a-vis net profit and paid up capital

Out of the 191 CPSE which earned profit during the year 2011-12, only 112 CPSEs declared dividend. 79 CPSEs including 8 listed companies which earned profit of ₹ 6,702 crore did not declared dividend during 2011-12, the details of which is given below:

| (₹ in crore)           |                          |                               |                    |            |                      |                 |                      |               |  |
|------------------------|--------------------------|-------------------------------|--------------------|------------|----------------------|-----------------|----------------------|---------------|--|
| Category               | Total                    | PSUs declared dividend PSUs r |                    |            |                      |                 | ot declared dividend |               |  |
|                        | Profit<br>CPSEs<br>(nos) | No. of<br>CPSEs               | Paid up<br>capital | Net profit | Dividend<br>declared | No. of<br>CPSEs | Paid up<br>capital   | Net<br>profit |  |
| Statutory corporations | 2                        | 2                             | 724.58             | 959.47     | 199.09               |                 |                      |               |  |
| Listed<br>Companies    | 42                       | 34                            | 59152.21           | 94593.68   | 31965.95             | 8               | 1578.34              | 557.16        |  |
| Unlisted<br>Companies  | 147                      | 76                            | 41943.06           | 24767.98   | 10506.03             | 71              | 31178.73             | 6145.33       |  |
| Total                  | 191                      | 112                           | 101819.9           | 120321.13  | 42671.07             | 79              | 32757.07             | 6702.49       |  |