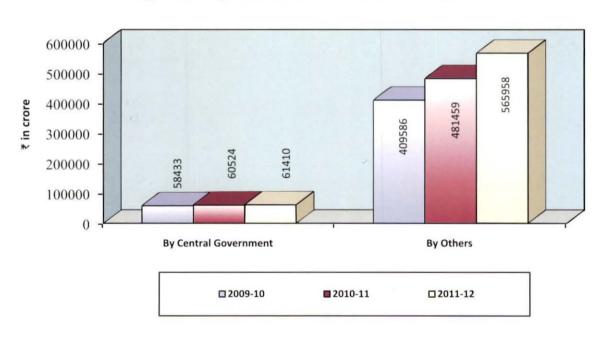

|                                                                     |         |                       |        |                     | (                     | ₹in crore) |
|---------------------------------------------------------------------|---------|-----------------------|--------|---------------------|-----------------------|------------|
|                                                                     | As on 3 | 31 March 2            | 2012   | As on 31 March 2011 |                       |            |
| Sources                                                             | Equity  | Long<br>term<br>Loans | Total  | Equity              | Long<br>term<br>Loans | Total      |
| 1.Central Government                                                | 204417  | 61410                 | 265827 | 189995              | 60524                 | 250519     |
| 2.Central Government<br>Companies/ Corporations                     | 17467   | 30430                 | 47897  | 16040               | 29002                 | 45042      |
| 3.State Governments/ State<br>Government Companies/<br>Corporations | 16370   | 4802                  | 21172  | 13944               | 5773                  | 19717      |
| 4. Financial Institutions/<br>Others                                | 15265   | 530726                | 545991 | 14752               | 446684                | 461436     |
| Total                                                               | 253519  | 627368                | 880887 | 234731              | 541983                | 776714     |
| Percentage of Central<br>Government to total                        | 80.63   | 9.79                  | 30.18  | 80.94               | 11.17                 | 32.25      |

#### Long term loans given to Government Companies and Corporations

The total long term loans outstanding in 303 companies/corporations from all sources as on 31 March 2012 was ₹ 6,27,368 crore. The analysis of positive and negative coverage of total assets to their long term loans during 2011-12, is given in following table.