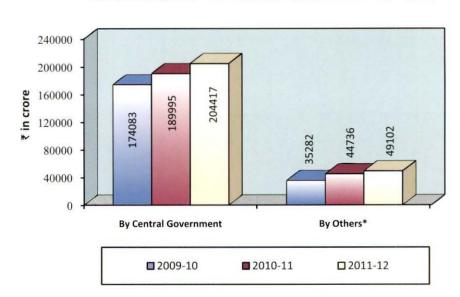

#### Government Investments

The accounts of 303 government companies and corporations indicated that the Government of India had invested ₹ 2,04,417 crore directly in the equity capital of government companies and corporations. Loans amounting to ₹ 61,410 crore had also been received by the CPSEs directly from the Government of India as on 31 March 2012. Compared to the previous year, investment by the Government of India (GOI) in equity of CPSEs registered a net increase of ₹ 14,422 crore and loans given to them increased by ₹ 886 crore. The GOI realised ₹ 13,894 crores on disinvestment of its shares (face value ₹ 268 crores) in two CPSEs.

#### Report No. 2 of 2013

Out of the 191 government companies and corporations which earned profit, 112 government companies and corporations declared dividend for the year 2011-2012 amounting to ₹ 42,671 crore. Out of this, ₹ 27,644 crore were paid/payable to the Government of India. The dividend paid to Government of India represented 13.52 per cent return on the total investment by the Government of India (₹ 2,04,417 crore) in all government companies and corporations.

|                                                                     |         |                       |        |                     | (                     | ₹in crore) |
|---------------------------------------------------------------------|---------|-----------------------|--------|---------------------|-----------------------|------------|
|                                                                     | As on 3 | 31 March 2            | 2012   | As on 31 March 2011 |                       |            |
| Sources                                                             | Equity  | Long<br>term<br>Loans | Total  | Equity              | Long<br>term<br>Loans | Total      |
| 1.Central Government                                                | 204417  | 61410                 | 265827 | 189995              | 60524                 | 250519     |
| 2.Central Government<br>Companies/ Corporations                     | 17467   | 30430                 | 47897  | 16040               | 29002                 | 45042      |
| 3.State Governments/ State<br>Government Companies/<br>Corporations | 16370   | 4802                  | 21172  | 13944               | 5773                  | 19717      |
| 4. Financial Institutions/<br>Others                                | 15265   | 530726                | 545991 | 14752               | 446684                | 461436     |
| Total                                                               | 253519  | 627368                | 880887 | 234731              | 541983                | 776714     |
| Percentage of Central<br>Government to total                        | 80.63   | 9.79                  | 30.18  | 80.94               | 11.17                 | 32.25      |