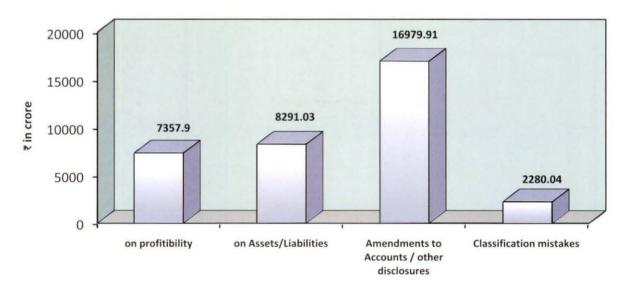

#### [Paras 2.3.2, 2.3.3 and 2.5.2]

In order to enhance the quality of financial reporting, the CAG introduced the system of Three Phase Audit of accounts of CPSEs on consensus basis. This had led to a significant improvement in the quality of their financial statements. The net impact of Three Phase Audit in 58 CPSEs for the year 2011-2012, on profitability was ₹ 7,357.90 crore and on assets/liabilities was ₹ 8,291.03 crore.