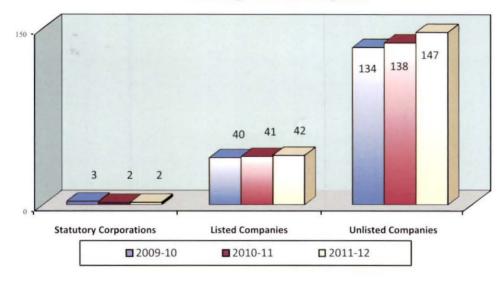

| (₹ in crore)           |                          |                               |                    |            |                      |                 |                      |               |  |
|------------------------|--------------------------|-------------------------------|--------------------|------------|----------------------|-----------------|----------------------|---------------|--|
| Category               | Total                    | PSUs declared dividend PSUs r |                    |            |                      |                 | ot declared dividend |               |  |
|                        | Profit<br>CPSEs<br>(nos) | No. of<br>CPSEs               | Paid up<br>capital | Net profit | Dividend<br>declared | No. of<br>CPSEs | Paid up<br>capital   | Net<br>profit |  |
| Statutory corporations | 2                        | 2                             | 724.58             | 959.47     | 199.09               |                 |                      |               |  |
| Listed<br>Companies    | 42                       | 34                            | 59152.21           | 94593.68   | 31965.95             | 8               | 1578.34              | 557.16        |  |
| Unlisted<br>Companies  | 147                      | 76                            | 41943.06           | 24767.98   | 10506.03             | 71              | 31178.73             | 6145.33       |  |
| Total                  | 191                      | 112                           | 101819.9           | 120321.13  | 42671.07             | 79              | 32757.07             | 6702.49       |  |