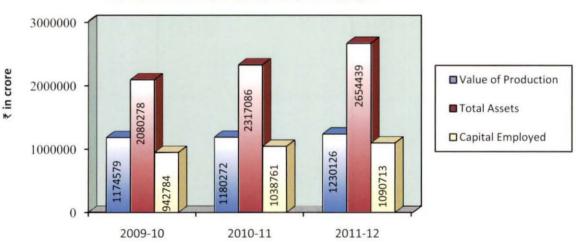

## 1.5.1 Value of production

The summary graph indicating of value of production, total assets and capital employed over a period of three years is given below:

## Value of Production, Assets and Capital Employed

There was a marginal increase in the value of production and capital employed in year 2011-12 compared to the previous year.