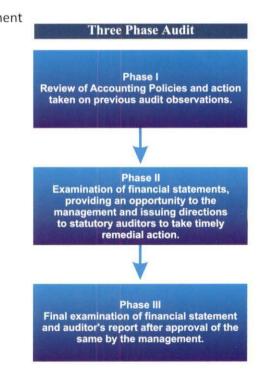

In addition to supplementary/test audit CAG also conducts performance audit of specific topics and sectors. The Audit Board finalises the stand alone performance audit reports after discussions with the representatives of the Ministry and Management. The Audit Board mechanism was restructured during 2006-07 under the supervision and control of CAG. The Board, which is permanent in nature, is chaired by the Deputy Comptroller and Auditor General (Commercial) and consists of senior officers of the CAG. Two technical experts are inducted as special invitees, if necessary. The Director General (Commercial) of the CAG's Office is the Member Secretary to the Board. The Board approves the topics recommended for performance audit. It also approves the guidelines, audit objectives, criteria and methodology for conducting performance audit.

## 2.2 Appointment of statutory auditors of Public Sector Enterprises by CAG