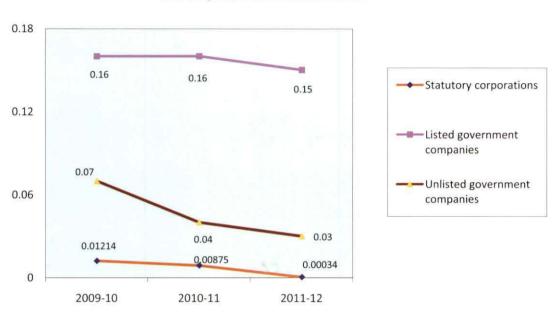

Profit before interest and tax (PBIT) includes income derived from investments and ratio has been derived accordingly.

Ratio of profit after tax to net worth

There was a decrease in the ratio of profit after tax to net worth<sup>@</sup> in respect of statutory corporations, listed government companies and unlisted government companies.