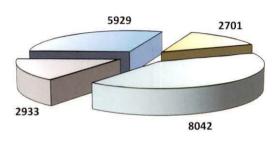

### Composition of share capital in deemed government companies

| Financi<br>₹ 5929 | ial institutions and banks –<br>I crore                              |
|-------------------|----------------------------------------------------------------------|
| Others            | -₹ 2933 crore                                                        |
| Centra            | l government,<br>l government companies and<br>ations – ₹ 8042 crore |
|                   | overnment, State government<br>nies and corporations – ₹2701         |

As of 31 March 2012, equity in 119 deemed government companies was ₹ 19,605 crore. The details of contribution by the Government of India, state governments, companies and corporations are given in **Appendix IV**. The equity in these companies increased by ₹ 2,345 crore, i.e. from ₹ 17,260 crore in 2010-11 to ₹ 19,605 crore in 2011-12.