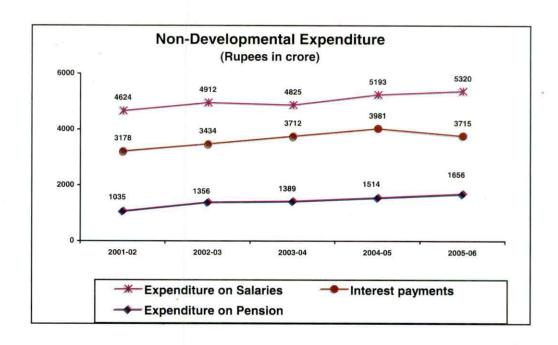

Overall expenditure of the State increased from Rs 14,760 crore in 2001-02 to Rs 19,757 crore in 2005-06. The rate of growth was 10 per cent in 2001-02 which declined marginally to nine per cent in 2005-06. The proportion of developmental expenditure in total expenditure slightly increased from 43 per cent in 2001-2002 to 44 per cent in 2005-06. Ratio of revenue expenditure to the total expenditure during 2001-02 was 0.86 and same ratio reached 0.92 in 2005-06. Interest payments increased steadily by 17 per cent from Rs 3,178 crore in 2001-02 to Rs 3,715 crore in 2005-06 primarily due to continued dependence on borrowings for financing the fiscal deficit. Interest payments are likely to rise substantially once the moratorium granted by Government of India (GOI) for seven years on repayment and interest on a portion of GOI loans is over in 2007.