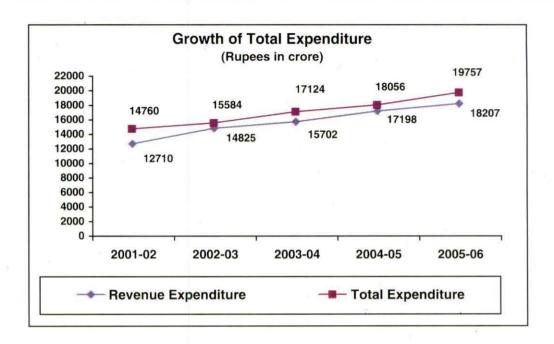

Overall expenditure of the State increased from Rs 14,760 crore in 2001-02 to Rs 19,757 crore in 2005-06. The rate of growth was 10 per cent in 2001-02 which declined marginally to nine per cent in 2005-06. The proportion of developmental expenditure in total expenditure slightly increased from 43 per cent in 2001-2002 to 44 per cent in 2005-06. Ratio of revenue expenditure to the total expenditure during 2001-02 was 0.86 and same ratio reached 0.92 in 2005-06. Interest payments increased steadily by 17 per cent from Rs 3,178 crore in 2001-02 to Rs 3,715 crore in 2005-06 primarily due to continued dependence on borrowings for financing the fiscal deficit. Interest payments are likely to rise substantially once the moratorium granted by Government of India (GOI) for seven years on repayment and interest on a portion of GOI loans is over in 2007.