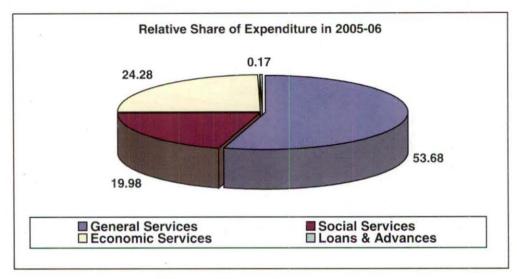

Overall expenditure of the State increased from Rs 14,760 crore in 2001-02 to Rs 19,757 crore in 2005-06. The rate of growth was 10 per cent in 2001-02 which declined marginally to nine per cent in 2005-06. The proportion of developmental expenditure in total expenditure slightly increased from 43 per cent in 2001-2002 to 44 per cent in 2005-06. Ratio of revenue expenditure to the total expenditure during 2001-02 was 0.86 and same ratio reached 0.92 in 2005-06. Interest payments increased steadily by 17 per cent from Rs 3,178 crore in 2001-02 to Rs 3,715 crore in 2005-06 primarily due to continued dependence on borrowings for financing the fiscal deficit. Interest payments are likely to rise substantially once the moratorium granted by Government of India (GOI) for seven years on repayment and interest on a portion of GOI loans is over in 2007.