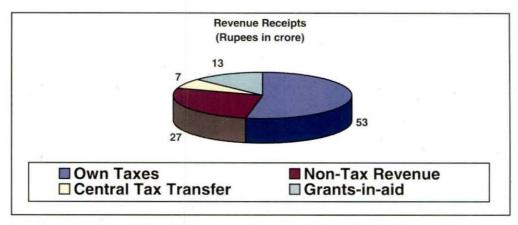

## In Summary

Large revenue and fiscal deficits year after year indicate continued macro imbalances in the State. The revenue deficit which was Rs 3,781 crore during 2001-02, declined by 67 per cent in 2005-06 (Rs 1,241 crore) and the fiscal deficit which was Rs 4,959 crore declined by 46 per cent in 2005-06 (Rs 2,654 crore). The ratio of revenue receipts to total expenditure stood at 86 per cent in 2005-06. Overall revenue receipts increased from Rs 8,929 crore in 2001-02 to Rs 16,966 crore in 2005-06. During the current year, revenue receipts grew by 23 per cent. This comprised 29 per cent increase in tax revenue while there was 15 per cent decline in non-tax revenue. Around 80 per cent of the revenue came from the State's own resources. In fact, Central tax transfers remained static whereas grants-in-aid had increased from six per cent in 2001-02 to 13 per cent in 2005-06. Arrears of revenue under the principal revenue heads were Rs 2,728.38 crore and constituted 20 per cent of tax and non-tax revenue receipts.