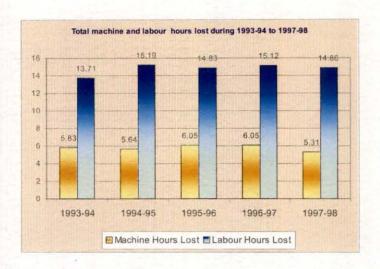

litho Unit

#### 5.2.4 Idle manpower

During 1993-94 to

1997-98, 28.87 lakh

machine hours and 73.71 lakh labour

hours were lost.

(i) In respect of all the 21 Government of India presses, 2887296 machine hours and 7370652 labour hours were lost during 1993-94 to 1997-98 as is evident from the table below.

Total machine and labour hours lost during 1993-94 to 1997-98

| Year    | Machine Hours Lost | Labour Hours Lost |
|---------|--------------------|-------------------|
| 1993-94 | 583313             | 1371196           |
| 1994-95 | 563850             | 1518984           |
| 1995-96 | 604807             | 1482785           |
| 1996-97 | 604603             | 1512136           |
| 1997-98 | 530723             | 1485551           |
| Total   | 2887296            | 7370652           |



The reasons for such high idle labour and machine hours were attributed to shortage of staff, old machines, non-availability of paper, insufficient allotment of work, frequent mechanical and electrical break-down, ink cleaning, corrections, failure of electricity, etc. These explanations, do not, however, fully explain the low productivity of GOI Presses, as capacity of every press was determined every year after considering all constraints. It would, thus, be seen that absenteeism, shortage of papers (as shown in the table below) were evidently controllable and could have been overcome through proper and timely management action. Besides, absence of any work order with presses at Coimbatore, Bhubaneshwar and Aligarh also contributed to idle manpower, which could have been avoided throug