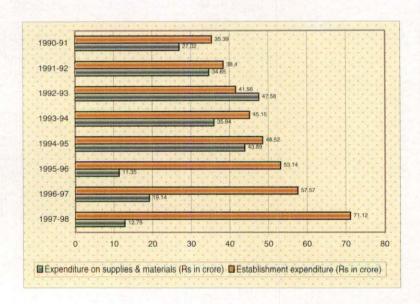

should review the need to continue the presses in the light of printing facilities available in the market, inefficiency of Government Presses, inability of the government to modernise them from time to time and high cost of printing.

#### 5.2.1 Introduction

5.2.1.1 The Director Printing, under the Ministry Urban Affairs and Employment is the nodal agency for all printing jobs of government departments. There are 21 presses throughout the country organised and functioning on non-commercial basis (Annex A). These presses are labour intensive with a



work force (both industrial and non-industrial) of 9499 as on 1 March 1998 and its establishment expenditure ranged between 47 *per cent* to 85 *per cent* of its total revenue expenditure since 1990-91. The detailed break-up is as follows:



#### 5.2.2 Scope of audit

Performance of the Presses for 1993-98 was reviewed during June to August 1998. Audit findings are as follows.

#### 5.2.3 Low capacity utilisation

Annual capacity: The Director of Printing is responsible for fixing annual capacity for printing works in the press after considering all relevant (both controllable and uncontrollable)<sup>1</sup> factors. The capacity utilisation of a press is fixed with reference to the men-in position/machines installed and working (excluding unserviceable machines). Annual capacity is revised from time to time keeping in view the work force and availability of machines. Last revision in capacity had taken place in January 1994 and further revision has long been due.

In 1994, the Director had directed that the endeavour of the