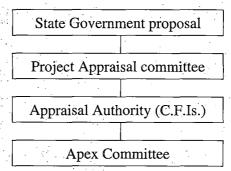

shall be located close to district/sub- divisional/block/taluk headquarters or developing urban centres; (iii) it shall have an access to the basic facilities like proximity to rail - heads, proximity to adequate and dependable source of water supply, power, telecommunications, etc.; (iv) availability of reasonable educational and health facilities; (v) as far as possible, the selection of centre should not lead to undue diversion of fertile and available agricultural land and its area of influence should cover a radius of about 20-25 km.

Based on the above criteria for selection of growth centre, States/UTs were to furnish proposals for roughly twice the number of centres allocated to them. A two tier inter-disciplinary committee was set up to appraise and approve the Project reports.



The Project reports were to be appraised by one of the designated CFI<sup>1</sup> viz. IDBI<sup>2</sup>, ICICI<sup>3</sup>, IFCI<sup>4</sup> and HUDCO<sup>5</sup> on behalf of Project Appraisal Committee. The final selection of the growth centre, however, rested with the Central Government.

# 3.1.2 Scope of audit

Documents relating to the implementation of the scheme during 1994-99 were sample checked in the Ministry of Industry as well as some of the implementing agencies to verify the extent to which the stated objectives were achieved and also to ascertain whether the Ministry had taken appropriate

CFI: Central Financial Institution

<sup>&</sup>lt;sup>2</sup> Industrial Development Bank of India

Industrial Credit & Investment Corporation of India

<sup>&</sup>lt;sup>4</sup> Indus