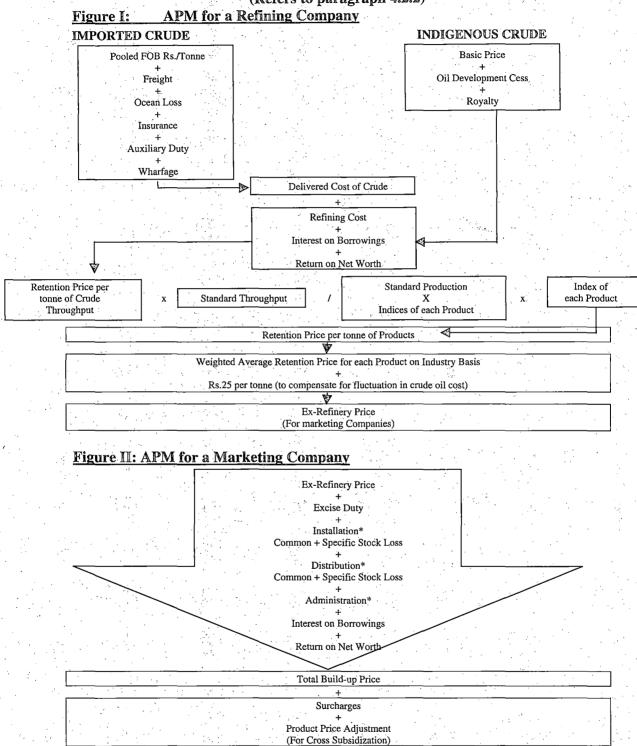

rude requirement in case of HPCL Bombay, MRL and Haldia refinery and 35 days crude requirements for other refineries with crude cost taken

as Rs 1700 per tonne.

Retention Price Retention price is computed by taking

into account the delivered cost of crude refinery operating cost and a reasonable return on capital employed and other

capital related charges.

Sales Plan Entitlements Quantity of sales fixed by the OCC for

marketing companies.

Standard throughput Quantity of crude to be refined during the

year as fixed by OCC/Ministry.

Standard Product Pattern The proportion of products derived from

refining of crude, fixed by OCC refinery wise on the basis of refinery design, type

of crude processed etc.

Wharfage Charges paid for using port.

# Annex A (Refers to paragraph 4.2.2)



\*Stores & Spares, Utilities, Salaries and Wages, Repairs and Maintenance, Overheads and Depreciation

Basic Ceiling Selling
Price
(Ex-Storage)

# Annex– B (Refers to paragraph 4.4.3)

#### Investment made by the units and interest earned there on during 1993-98

(Rs in crore)

| Year    | HPCL                 |                    | BPCL                 | 1. 1. 4. 4. 4. 4. 4. 4. 4. 4. 4. 4. 4. 4. 4. | IOC                  |                    | IBP                  |                    |
|---------|----------------------|--------------------|----------------------|----------------------------------------------|----------------------|--------------------|----------------------|--------------------|
|         | Amount of investment | Interest<br>earned | Amount of investment | Interest<br>