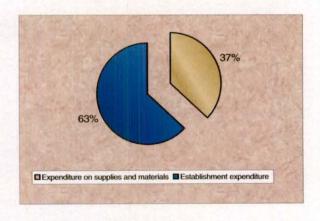

were found short during physical verification in two presses and in six presses, stores valuing Rs 536.65 lakh were lying unused. Besides damaged stock valuing Rs 23.56 lakh was pending disposal in one Press.

#### Recommendation

Government should review the need to continue the presses in the light of printing facilities available in the market, inefficiency of Government Presses, inability of the government to modernise them from time to time and high cost of printing.

#### 5.2.1 Introduction

5.2.1.1 The Director Printing, under the Ministry Urban Affairs and Employment is the nodal agency for all printing jobs of government departments. There are 21 presses throughout the country organised and functioning on non-commercial basis (Annex A). These presses are labour intensive with a



work force (both industrial and non-industrial) of 9499 as on 1 March 1998 and its establishment expenditure ranged between 47 *per cent* to 85 *per cent* of its total revenue expenditure since 1990-91. The detailed break-up is as follows:



#### 5.2.2 Scope of audit

Performance of the Presses for 1993-98 was reviewed during June to August 1998. Audit findings are as follows.

#### 5.2.3 Low capacity utilisation

Annual capacity: The Director of Printing is responsible for fixing annual capacity for printing works in the press after considering all relevant (both controllable and uncontrollable)<sup>1</sup> factors. The capacity utilisation of a press is fixed with reference to the men-in position/machines installed and working (excluding unserviceable machines). Annual capacity is rev