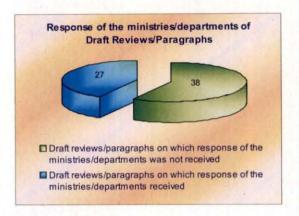

n to the audit findings and requesting them to send their response within six weeks. The fact of non-receipt of replies from the ministries are invariably indicated at the end of each such Review/Paragraph included in the Audit Report.

Out of 65 Reviews/ Paragraphs included in this Report, the secretaries of the respective ministries/ departments did not send their response in case of 38 Reviews/ Paragraphs. 65 Draft Reviews/Paragraphs included in this Report of the Comptroller and Auditor General of India for the year ended March 1999 were forwarded to the secretaries of the respective ministries/departments during April 1999-January 2000 through Demi Official letters.

<sup>&</sup>lt;sup>1</sup> Public Accounts Committee.

<sup>&</sup>lt;sup>2</sup> No.F.32(9)/EGI/60 dated 3 June 1960



The secretaries of the ministries/departments did not send replies to 38 Draft Reviews/Paragraphs in compliance to above instructions of the Ministry of Finance issued at the instance of the PAC as indicated in the Appendix III. As a result these 38 Reviews/Paragraphs have been included in this Report without the response of the secretaries of the ministries/ departments.

New Delhi

2 May 2000 Dated

(H.P.DAS) **Director General of Audit** 

How 1. 20

**Central Revenues** 

Countersigned

**New Delhi** 

Dated 3 May 2000

(V.K.SHUNGLU)

V. K. Shange

Comptroller and Auditor General of India



APPENDIX I
(Refers to paragraph No. 22.1)

Summarised position of the Action Taken Notes awaited from various ministries/ departments up to the year ended March 1995 as of December 1999

| Contro