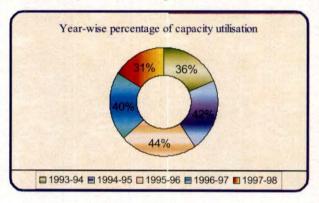

ing annual capacity for printing works in the press after considering all relevant (both controllable and uncontrollable)<sup>1</sup> factors. The capacity utilisation of a press is fixed with reference to the men-in position/machines installed and working (excluding unserviceable machines). Annual capacity is revised from time to time keeping in view the work force and availability of machines. Last revision in capacity had taken place in January 1994 and further revision has long been due.

In 1994, the Director had directed that the endeavour of the presses should be to achieve maximum / optimum capacity utilisation vis-à-vis their determined capacity which should in no case be less than 60 *per cent* in respect of letter press machines and 75 *per cent* in respect of offset machines.



There was gross under utilisation of capacity in all Government of India Presses. Test check disclosed gross under utilisation of capacity in all the presses. The average under utilisation varied from 31 to 44 *per cent* during 1993-98. It was further noticed that the threshold level of performance was not achieved even once during the five years period from 1993-98. The decline was perceptible in the last three years - from 44 *per cent* in 1995-96, the utilisation declined to 40 *per cent* in 1996-97 and 31 *per cent* in 1997-98. The overall performance could have been further disappointing had it not been for the comparatively better utilisation achieved by Government of India presses in Gangtok (63–79 *per cent*), Mumbai (64–104 *per cent*) and Chandigarh (67 *per cent*) during this