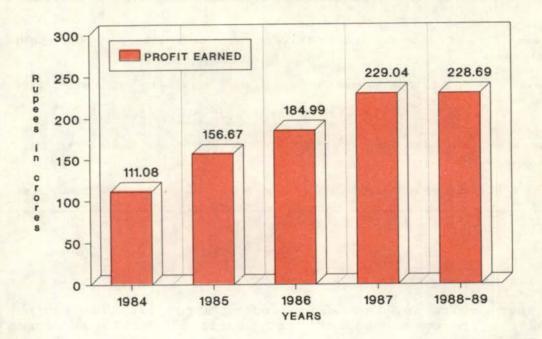

# PROFITABILITY (1984-85 TO 1988-89)

# 1.6 Profitability.

1.6.1 Out of 219 companies, 8 companies were in the stage of construction during the year. According to the annual accounts of the remaining 211 companies, there was an overall profit (before tax and prior period adjustments) of Rs.2,320.93 crores as against the overall profit (before tax and prior period adjustments) of Rs.1,037.42 crores of 208 companies (excluding 5 companies in the stage of construction) during the previous year. After taking into account the prior period adjustments of Rs.274.79 crores (debit), the profit would work out to Rs.2,046.14 crores during 1988-89 as against the profit of Rs.1,069.03 crores during the previous year.