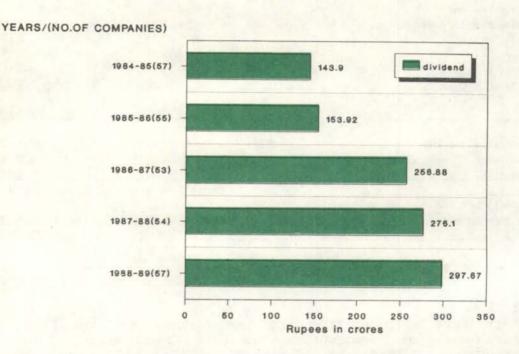

balance retained by these companies amounted to Rs.2,686.28 crores.

DIVIDENDS (1984-85 to 1988-89)

## Dividend.

Out of 118 companies which earned profit, 57 companies which earned a total profit of Rs.2,669.36 crores declared dividends amounting to Rs.297.67 crores representing 7.65 per cent of their paid-up capital of Rs.3,891.04 crores. This works out to 0.8 per cent of the total paid- up capital of Rs.37,585.86 crores invested in 219 companies under review. The 57 companies which declared dividends and the amount of dividends declared are given in Annexure 'D'. Of this, Petroleum and Oil (10 companies) and Mahanagar Telephones Nigam Limited alone contributed Rs.74.38 crores and Rs.84 crores respectively. Of the 118 companies which made profits during the year, 61 companies did not declare dividends. The total profit (before tax and prior period adjustments) earned by these 61 companies amounted to Rs.1,247.92 crores. A brief analysis of the profit is given below: