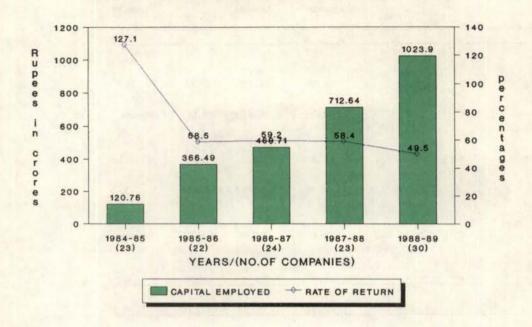

# PROFITABILITY (1984-85 TO 1988-89)

# 1.6 Profitability.

1.6.1 Out of 219 companies, 8 companies were in the stage of construction during the year. According to the annual accounts of the remaining 211 companies, there was an overall profit (before tax and prior period adjustments) of Rs.2,320.93 crores as against the overall profit (before tax and prior period adjustments) of Rs.1,037.42 crores of 208 companies (excluding 5 companies in the stage of construction) during the previous year. After taking into account the prior period adjustments of Rs.274.79 crores (debit), the profit would work out to Rs.2,046.14 crores during 1988-89 as against the profit of Rs.1,069.03 crores during the previous year.

# 1.6.2. Profit Making Companies.

Out of 211 companies, 118 companies earned a profit (before tax and prior period adjustments) of Rs.3,917.28 crores which represented 18.1 per cent of their paid- up capital of Rs.21,639.37 crores invested in these companies after excluding the equity investment of Rs.4,599.24 crores, made by the holding companies in their subsidiaries. After taking into account prior period adjustments (Rs.168.85 crores debit) and providing for taxation (Rs.764.38 crores) and dividend (Rs.297.77 crores), the