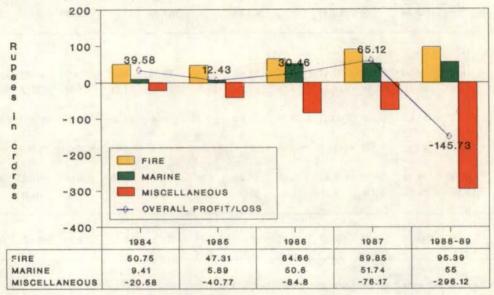

# III. General Insurance Companies.

(i) General Insurance Corporation and its 4 subsidiaries earned a profit of Rs.322.29 crores (before tax) during 1988-89. Loss from underwriting business was Rs.145.73 crores during 1988-89 compared to a profit of . Rs.65.42 crores during the previous year. 146.2% of profit of Insurance industry came from the investments by way of interest, dividends, and rental income.

(Para 2.3 & Annexure 'G')

(ii) While the 5 Insurance companies together made profit of Rs.95.39 crores in fire insurance and Rs.55.00 crores in marine insurance during 1988-89, they suffered a loss of Rs.296.12 crores under miscellaneous insurance portfolio like Fidelity Guarantee Insurance, Burglary Insurance, Personal Accident Policy etc. as a result of which a loss of Rs.145.73 crores was incurred in underwriting business.