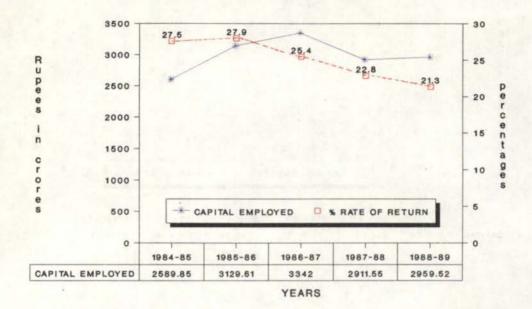

(Para 1.6.3) & Annexure 'F'

(iv) The return on @capital invested in 219 companies amounted to 6.6% in 1988-89.

(Para 1.7)

(v) The return on @@capital employed in 211 companies amounted to 10.2% in 1988-89.

(Para 1.8)

(vi) The long-term loans obtained by 219 companies (211 in operation and 8 in various stages of construction) stood at Rs.44,957.65 crores at the end of March 1989 which represented an increase of 21.7% over the loans of 213 companies amounting to Rs.36,935.02 crores outstanding at the end of March 1988.