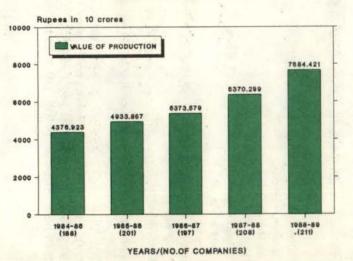

The working results of 219 companies for two years have been discussed in the succeeding paragraphs. Graphic presentation in some cases for five years beginning from 1984-85 has also been given.

1