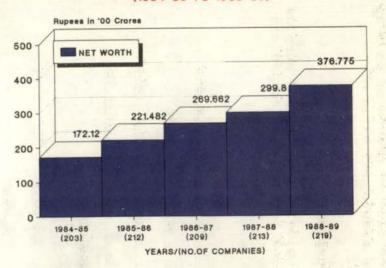

The working results of 219 companies for two years have been discussed in the succeeding paragraphs. Graphic presentation in some cases for five years beginning from 1984-85 has also been given.

1