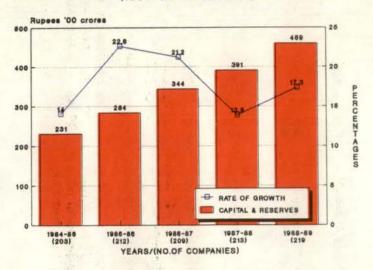

# 1.2 Paid-up Capital.

The total paid-up capital of 219 companies (including 72 subsidiaries) included in this Chapter of the Report was Rs.37,585.86 crores at the end of 1988-89 representing an increase of Rs.4,525.00 crores over the paid-up capital of Rs.33,060.86 crores of 213 companies at the end of the previous year.

# 1.3 Long-term Loans.

The long term loans obtained by 219 companies under review stood at Rs.44,957.65 crores at the end of 1988-89. This represents an increase of Rs.8,022.63 crores over the long term loans amounting to Rs.36,935.02 crores of 213 Union Government companies (including subsidiaries) at the end of the previous year.