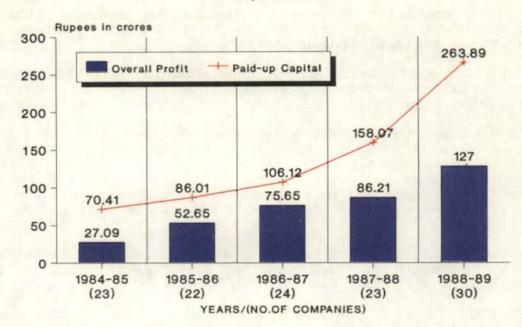

# 1.2 Paid-up Capital.

The total paid-up capital of 219 companies (including 72 subsidiaries) included in this Chapter of the Report was Rs.37,585.86 crores at the end of 1988-89 representing an increase of Rs.4,525.00 crores over the paid-up capital of Rs.33,060.86 crores of 213 companies at the end of the previous year.