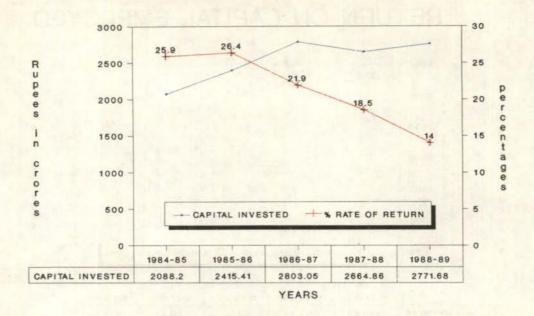

# LONG TERM LOANS FUNDING THROUGH LONG TERM LOANS (1984-85 TO 1988-89)

# 1.3 Long-term Loans.

The long term loans obtained by 219 companies under review stood at Rs.44,957.65 crores at the end of 1988-89. This represents an increase of Rs.8,022.63 crores over the long term loans amounting to Rs.36,935.02 crores of 213 Union Government companies (including subsidiaries) at the end of the previous year.