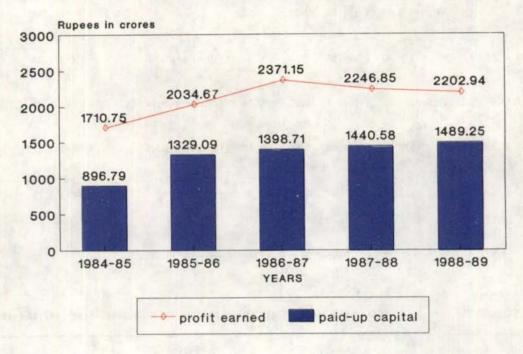

# GROWTH OF PAID UP CAPITAL (1984-85 to 1988-89)

# 1.2 Paid-up Capital.

The total paid-up capital of 219 companies (including 72 subsidiaries) included in this Chapter of the Report was Rs.37,585.86 crores at the end of 1988-89 representing an increase of Rs.4,525.00 crores over the paid-up capital of Rs.33,060.86 crores of 213 companies at the end of the previous year.

The total paid- up capital includes Rs.5,213.03 crores in 1988-89 and Rs.3,487.19 crores in 1987-88, invested by the holding companies in equity capital of the subsidiary companies.