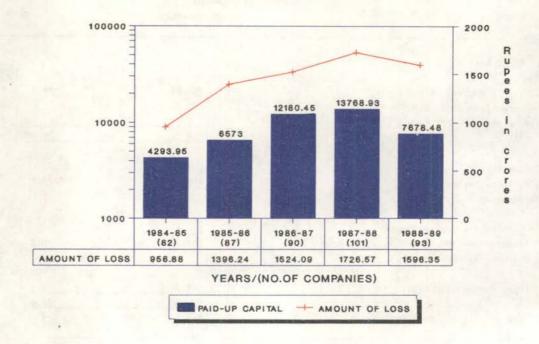

# 1.6.3. Loss making companies.

93 companies having paid-up capital of Rs.7,069.79 crores (excluding the equity investment of Rs.608.69 crores made by the holding companies in their subsidiaries) sustained losses totalling Rs.1,596.35 crores (before prior period adjustments). After taking into account the prior period adjustments amounting Rs.105.94 crores(debit), the total loss stood at Rs.1,702.29 crores. Out of the loss of Rs.1,596.35 crores (before prior period adjustments), Rs.1,588.02 crores pertained to 73 companies each of which incurred a loss of Rs.1 crore and above. These companies are listed in Annexure 'E'.

The cumulative loss of Rs.7,373.35 crores of 62 companies (53+9) worked out to 254.4 per cent of their paid-up capital of Rs.2,897.69 crores.

1.6.4 Companies doing business abroad and executing works/contracts etc. in foreign countries do not disclose their working results of such operations abroad separately. However, on the basis of details collected from managements, profits and/or losses made/estimated in the execution of foreign contracts (completed or in progress) by some of the main companies and accounted for in their annual accounts are indicated below:-