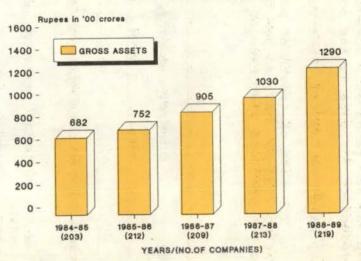

The working results of 219 companies for two years have been discussed in the succeeding paragraphs. Graphic presentation in some cases for five years beginning from 1984-85 has also been given.

1