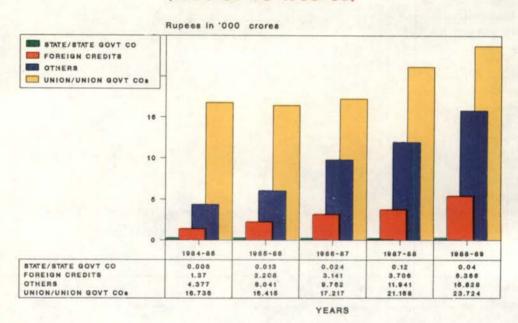

# LONG TERM LOANS FUNDING THROUGH LONG TERM LOANS (1984-85 TO 1988-89)

# 1.3 Long-term Loans.

The long term loans obtained by 219 companies under review stood at Rs.44,957.65 crores at the end of 1988-89. This represents an increase of Rs.8,022.63 crores over the long term loans amounting to Rs.36,935.02 crores of 213 Union Government companies (including subsidiaries) at the end of the previous year.

The break-up of the long term loans according to the sources of finance viz. Union Government/Union Government companies, State Government/State Government companies, Foreign Credits and other parties as on 31st March 1989 is as follows:

| WOLLDEN TO        |           |                            |           | (Rupees in crores)        |
|-------------------|-----------|----------------------------|-----------|---------------------------|
| Source.           | 1987-88   | Percentage to Total Loans. | 1988-89   | Percentage to Total Loans |
|                   |           | The control of             | 100       |                           |
| Union Govt./      | 21,167.94 | 57.3                       | 23,724.21 | 52.77                     |
| Union Govt.       |           |                            |           |                           |
| Companies.        |           |                            |           |                           |
| State Govt./State |           |                            |           |                           |
| Govt. Companies.  | 120.18    | 0.3                        | 40.39     | 0.09                      |
| Foreign Credits.  | 3,706.02  | 10.1                       | 5,364.59  | 11.93                     |
| Others.           | 11,904.88 | 32.3                       | 15,828.46 | 35.21                     |
| Total.            | 36,935.02 | 100.00                     | 44,957.65 | 100.0                     |