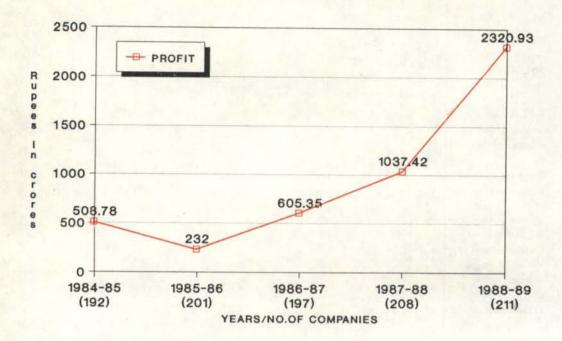

# PROFITABILITY (1984-85 TO 1988-89)

# 1.6 Profitability.

1.6.1 Out of 219 companies, 8 companies were in the stage of construction during the year. According to the annual accounts of the remaining 211 companies, there was an overall profit (before tax and prior period adjustments) of Rs.2,320.93 crores as against the overall profit (before tax and prior period adjustments) of Rs.1,037.42 crores of 208 companies (excluding 5 companies in the stage of construction) during the previous year. After taking into account the prior period adjustments of Rs.274.79 crores (debit), the profit would work out to Rs.2,046.14 crores during 1988-89 as against the profit of Rs.1,069.03 crores during the previous year.

A comparative position of profit (+)/Loss(-) earned /incurred (before tax and prior period adjustments) by the various groups was as follows:-

| Group                           | 1 9*8 7-8 8      | 1988-8           |
|---------------------------------|------------------|------------------|
|                                 |                  |                  |
| I.Running concerns.             |                  |                  |
| A.Industrial.                   |                  |                  |
| (i)Engineering                  | (+)251.13(45)    | (+)339.92(46)    |
| (ii)Chemicals.                  | (-)220.62(33)    | (-)282.51(33)    |
| (iii)Mining and Minerals.       | (+) 9.51(15)     | (+)227.05(15)    |
| (iv)Shipping and Transport.     | (-) 13.76(1)     | (-)(2.33(1)      |
| (v)Ship-building and repairing  | (-) 95.93(6)     | (-) 78.34(6)     |
| (vi)Steel                       | (-) 24.80(4)     | (+)245.22(4)     |
| (vii)Petroleum and Oil.         | (+)912.59(11)    | (+)1,224.37(12)  |
| (viii)Construction Undertakings | (-) 15.22(6)     | (-) 76.86(6)     |
| (ix)Coal.                       | (-)274.87(8)     | (+) 32.95(8)     |
| (x)Power                        | (+)287.63(3)     | (+)394.83(3)     |
| (xi)Textiles.                   | (-)276.15(15)    | (-)330.32(16)    |
| (xii)Miscellaneous.             | (+) 16.51(12)    | (-) 9.11(11)     |
| Total. 'A'                      | (+) 556.02(159)  | (+)1,674.87(161) |
| B. Trading and Services.        | (+)409.39(15)    | (+)565.77(15)    |
| C.Consultancy.                  | (+) 12.04(8)     | (-) 1.08(8)      |
| ). Financial                    | (+) 61.74.(9)    | (+) 91.99(9)     |
| Total. I                        | (+)1,039.19(191) | (+)2,331.55(193) |
| II.Promotional & Develop-       |                  |                  |
| mental Undertakings.            | (-) 1.77(17)     | (-)10.62(18)     |
| Grand Total.                    | (+)1,037.42(208) | (+)2,320.93(211) |
|                                 |                  |                  |

Note: Figures given in the brackets indicate the number of companies.

It will be seen from the table that the overall financial performance of companies under Chemicals, Construction Undertakings, Textiles and Miscellaneous, falling under 'Industrial' group and those falling under 'Consultancy' and 'Promotional & Developmental Undertakings' groups deteriorated markedly when compared to the position obtaining in the year 1987-88. On the other hand, there was noticeable improvement in the financial performance of the companies falling under Engineering, Mining & Minerals, Steel, Petroleum & Oil, Coal and Power under 'Industrial' group, and those falling under 'Trading & Services' and' Financial' groups.