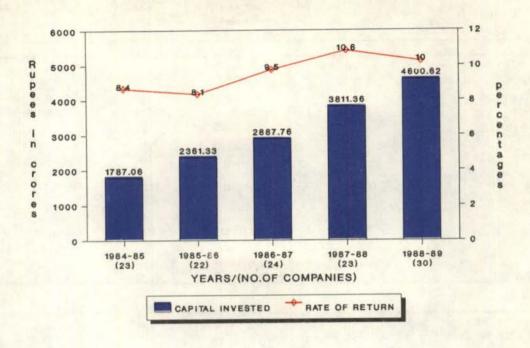

# 1.3 Long-term Loans.

The long term loans obtained by 219 companies under review stood at Rs.44,957.65 crores at the end of 1988-89. This represents an increase of Rs.8,022.63 crores over the long term loans amounting to Rs.36,935.02 crores of 213 Union Government companies (including subsidiaries) at the end of the previous year.