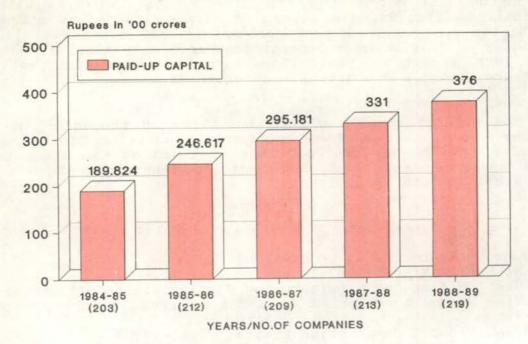

# GROWTH OF PAID UP CAPITAL (1984-85 to 1988-89)

# 1.2 Paid-up Capital.

The total paid-up capital of 219 companies (including 72 subsidiaries) included in this Chapter of the Report was Rs.37,585.86 crores at the end of 1988-89 representing an increase of Rs.4,525.00 crores over the paid-up capital of Rs.33,060.86 crores of 213 companies at the end of the previous year.

The break-up of the paid-up capital of these companies, according to investments made by the Union Government/Union Government companies, State Government/State Government companies and other parties as on 31st March 1989 is as follows:-

| (Rupees | in | Crores) |  |
|---------|----|---------|--|
|---------|----|---------|--|

| SI.Combination<br>No.                                                                                                              | Number | Union Govt./ Union Govt. Companies. | State Govt./ State Govt. Companies. | Other<br>Parties | Total     |
|------------------------------------------------------------------------------------------------------------------------------------|--------|-------------------------------------|-------------------------------------|------------------|-----------|
| . 2.                                                                                                                               | 3.     | 4.                                  | 5.                                  | 6.               | 7         |
| OCOMPANIES Wholly<br>owned by Union Govt/.<br>Union Govt Companies                                                                 | 167    | 36,200.85                           | CHIVE                               |                  | 36,200.85 |
| ii)Companies jointly<br>owned by Union Govt./Union Govt.<br>Companies & State Govt./State Govt.<br>Companies.                      | 23     | 484.04                              | 23.35                               |                  | 507.39    |
| iii)Companies jointly owned by<br>Union Govt./Union Govt.Companies &<br>Private Parties.                                           | 15     | 244.59                              |                                     | 75.06            | 319.65    |
| iv)Companies jointly owned by Union Govt./ Union Govt. Companies, State Govt./State Govt. Companies, Private parties, Nationalised |        |                                     |                                     |                  |           |
| Banks, G.I.C.etc.                                                                                                                  | 14     | 515.72                              | 14.65                               | 27.60            | 557.97    |
|                                                                                                                                    | 219    | 37,445.20                           | 38.00                               | 102.66           | 37,585.86 |
| Percentage to Total Paid-up Capital.                                                                                               |        | 99.6                                | 0.1                                 | 0.3              | 100.0     |
| Figures for previous year.                                                                                                         | 213    | 32,974.60                           | 36.61                               | 49,65            | 33,060.86 |
|                                                                                                                                    |        | 99.7                                | 0.1                                 | 0.2              | 100.00    |

The total paid- up capital includes Rs.5,213.03 crores in 1988-89 and Rs.3,487.19 crores in 1987-88, invested by the holding companies in equity capital of the subsidiary companies.