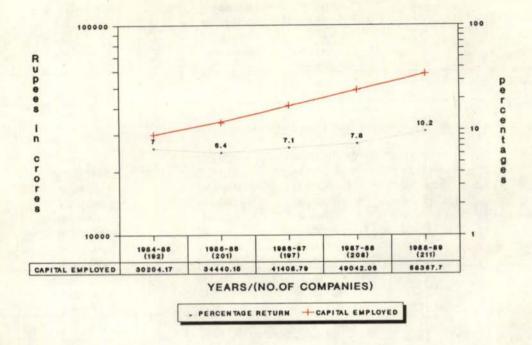

(Para 1.6.3) & Annexure 'F'

(iv) The return on @capital invested in 219 companies amounted to 6.6% in 1988-89.

(Para 1.7)

(v) The return on @@capital employed in 211 companies amounted to 10.2% in 1988-89.

# 1.6.2. Profit Making Companies.

Out of 211 companies, 118 companies earned a profit (before tax and prior period adjustments) of Rs.3,917.28 crores which represented 18.1 per cent of their paid- up capital of Rs.21,639.37 crores invested in these companies after excluding the equity investment of Rs.4,599.24 crores, made by the holding companies in their subsidiaries. After taking into account prior period adjustments (Rs.168.85 crores debit) and providing for taxation (Rs.764.38 crores) and dividend (Rs.297.77 crores), the