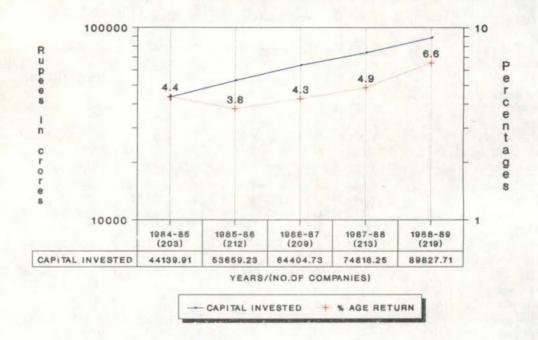

(Para 1.6.3) & Annexure 'F'

(iv) The return on @capital invested in 219 companies amounted to 6.6% in 1988-89.

(Para 1.7)

(v) The return on @@capital employed in 211 companies amounted to 10.2% in 1988-89.