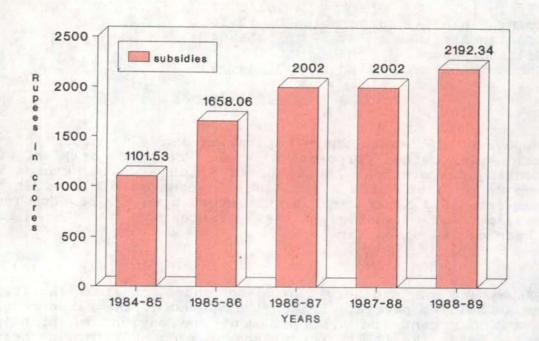

### 1.5 Subsidy.

Apart from the concessions mentioned in paragraphs 1.3 and 1.4 above, subsidies have also been granted to some companies for industrial housing scheme, (as admissible to private sector companies) exports, etc. During 1988-89, subsidies paid to 69 companies, in respect of which information was available, aggregated Rs.1,623.75 crores. The cumulative total of subsidies paid by the Government to 92 companies upto 31st March 1989 was Rs.7,128.47 crores.