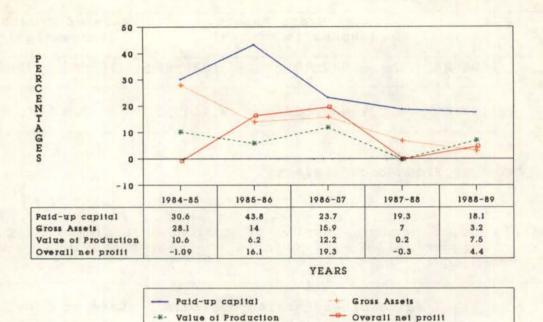

# 1.2 Paid-up Capital.

The total paid-up capital of 219 companies (including 72 subsidiaries) included in this Chapter of the Report was Rs.37,585.86 crores at the end of 1988-89 representing an increase of Rs.4,525.00 crores over the paid-up capital of Rs.33,060.86 crores of 213 companies at the end of the previous year.

# 1.3 Long-term Loans.

The long term loans obtained by 219 companies under review stood at Rs.44,957.65 crores at the end of 1988-89. This represents an increase of Rs.8,022.63 crores over the long term loans amounting to Rs.36,935.02 crores of 213 Union Government companies (including subsidiaries) at the end of the previous year.

# 1.6 Profitability.

1.6.1 Out of 219 companies, 8 companies were in the stage of construction during the year. According to the annual accounts of the remaining 211 companies, there was an overall profit (before tax and prior period adjustments) of Rs.2,320.93 crores as against the overall profit (before tax and prior period adjustments) of Rs.1,037.42 crores of 208 companies (excluding 5 companies in the stage of construction) during the previous year. After taking into account the prior period adjustments of Rs.274.79 crores (debit), the profit would work out to Rs.2,046.14 crores during 1988-89 as against the profit of Rs.1,069.03 crores during the previous year.

# 1.6.2. Profit Making Companies.

Out of 211 companies, 118 companies earned a profit (before tax and prior period adjustments) of Rs.3,917.28 crores which represented 18.1 per cent of their paid- up capital of Rs.21,639.37 crores invested in these companies after excluding the equity investment of Rs.4,599.24 crores, made by the holding companies in their subsidiaries. After taking into account prior period adjustments (Rs.168.85 crores debit) and providing for taxation (Rs.764.38 crores) and dividend (Rs.297.77 crores), the

## Dividend.

Out of 118 companies which earned profit, 57 companies which earned a total profit of Rs.2,669.36 crores declared dividends amounting to Rs.297.67 crores representing 7.65 per cent of their paid-up capital of Rs.3,891.04 crores. This works out to 0.8 per cent of the total paid- up capital of Rs.37,585.86 crores invested in 219 companies under review. The 57 companies which declared dividends and the amount of dividends declared are given in Annexure 'D'. Of this, Petroleum and Oil (10 companies) and Mahanagar Telephones Nigam Limited alone contributed Rs.74.38 crores and Rs.84 crores respectively. Of the 118 companies which made profits during the year, 61 companies did not declare dividends. The total profit (before tax and prior period adjustments) earned by these 61 companies amounted to Rs.1,247.92 crores. A brief analysis of the profit is given below:

# 1.6.3. Loss making companies.

93 companies having paid-up capital of Rs.7,069.79 crores (excluding the equity investment of Rs.608.69 crores made by the holding companies in their subsidiaries) sustained losses totalling Rs.1,596.35 crores (before prior period adjustments). After taking into account the prior period adjustments amounting Rs.105.94 crores(debit), the total loss stood at Rs.1,702.29 crores. Out of the loss of Rs.1,596.35 crores (before prior period adjustments), Rs.1,588.02 crores pertained to 73 companies each of which incurred a loss of Rs.1 crore and above. These companies are listed in Annexure 'E'.