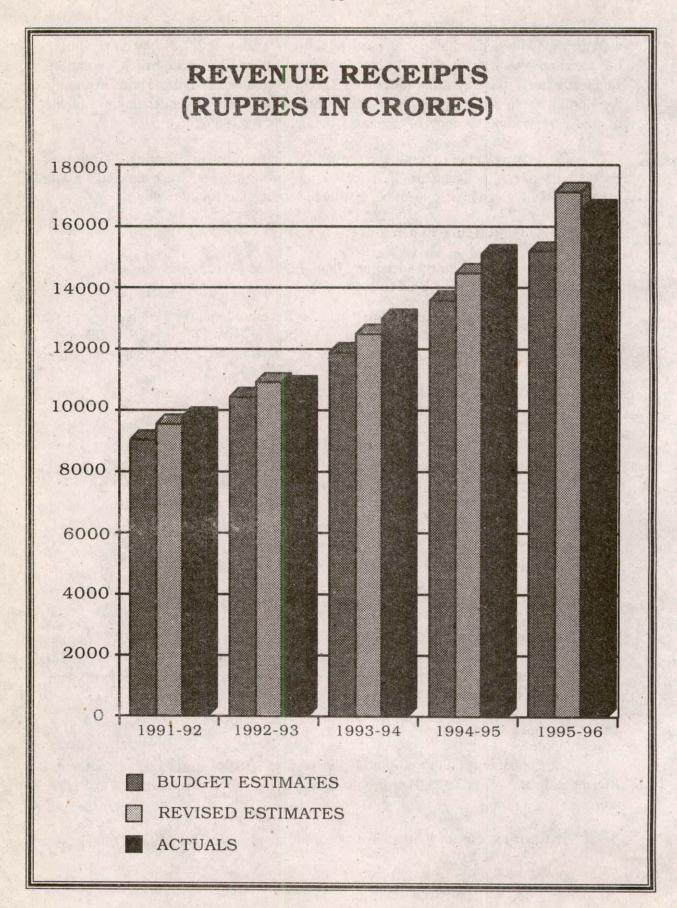

|
| 1995-96 | 2770.59     | 14397.80      | 17168.39       | (-)609.11                         | 4.23                                                 |

The revenue expenditure (both Plan and Non-plan) went up from Rs.10,048.72 crores in 1991-92 to Rs.17,168.39 crores in 1995-96 showing an increase of 70.85 *per cent*. The Non-plan expenditure increased during the years by Rs.5,587.21 crores while the Plan expenditure increased by Rs.1,532.46 crores.

# 1.6 Capital Expenditure

The Capital Expenditure during 1995-96 was Rs.2,703.48 crores against the Revised Budget Estimates of Rs.2,925.04 crores disclosing a shortfall in expenditure of Rs.221.56 crores.

The main reasons for shortfall in expenditure are given in Chapter - II of this Report.



# 1.7 Revenue Receipts

The actual revenue receipts during the five years were as follows:

| Year    | - Budget<br>Estimates | Revised<br>Estimates | A         | Actuals                                        |  |  |
|---------|-----------------------|----------------------|-----------|------------------------------------------------|--|--|
|         | Estimates             | Estimacs             | Amount    | Percentage<br>growth over the<br>previous year |  |  |
| (1)     | (2)<br>( Ru           | (3)<br>pees in cro   | (4) res ) | (5)                                            |  |  |
| 1991-92 | 9034.23               | 9542.00              | 9772.59   | 12.34                                          |  |  |
| 1992-93 | 10421.89              | 10912.59             | 10818.21  | 10.70