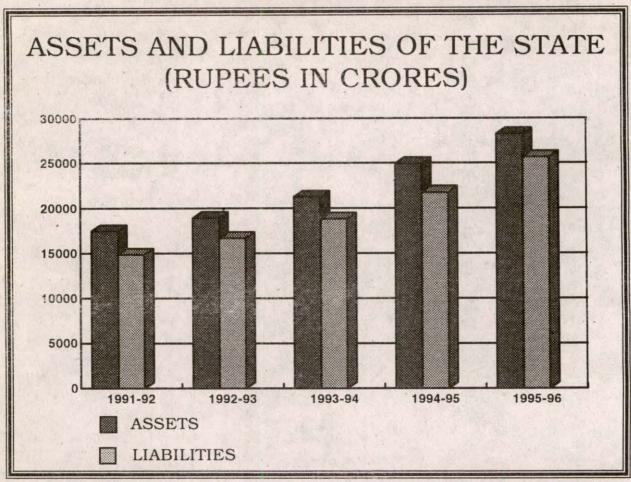

| Adjustment closed to Government Account                                                 | 66.80    |          |
|    |                                                                                         | 1634.80  |          |

Net funds available

20901.74

2868.1876

I

## of Funds for 1995-96

П

Application:

(In crores of rupees)

| Total    |  |
|----------|--|
|          |  |
| 17168.39 |  |
| 2702 49  |  |

| 1 | Revenue Expenditure                        | 17168.39 |
|---|--------------------------------------------|----------|
| 2 | Capital Expenditure                        | 2703,48  |
| 3 | Lending for Development and Other Purposes | 838.23   |
| 4 | Increase in closing balance                | 191.64   |

191.64
-447.71
-256.07

3894.75

Net funds applièd

20901.74





## 1.2 Assets and Liabilities of the State

The assets comprising of capital investments and loans advanced and the total liabilities of the State Government during the last five years were as under:

| Year    | Assets    | Liabilities          | Difference |
|---------|-----------|----------------------|------------|
| (1)     | (2)       | (3)                  | (4)        |
|         |           | ( Rupees in crores ) |            |
| 1991-92 | 17,475.51 | 14,849.74            | 2,625.77   |
| 1992-93 | 18,916.40 | 16,678.99            | 2,237.41   |
| 1993-94 | 21,261.25 | 18,827.02            | 2,434.23   |
| 1994-95 | 24,923.40 | 21,778.41            | 3,144.99   |
| 1995-96 | 28,227.23 | 25,655.44            | 2,571.79   |

While the assets have grown by 61.52 per cent during t