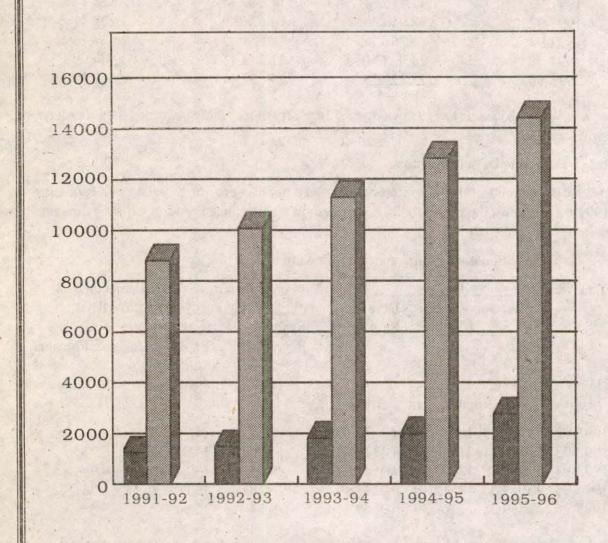

10048.72       | (-)276.13    | 12.34        | 14.79            | 2.83             |  |
| 1992-93 | 10818.21     | 11546.70       | (-)728.49    | 10.70        | 14.91            | 6.73             |  |
| 1993-94 | 12986.79     | 13108.69       | (-)121.90    | 20.05        | 13.53            | 0.94             |  |
| 1994-95 | 15089.48     | 14812.19       | (+)277.29    | 16.19        | 13.00            | 1.84             |  |
| 1995-96 | 16559.28     | 17168.39       | (-)609.11    | 9.74         | 15.91            | 3.68             |  |

## 1.4 Revenue Expenditure

The revenue expenditure (Plan) during 1995-96 was Rs.2,770.59 crores against the Budget Estimates of Rs.3,905.20 crores (including supplementary) disclosing a shortfall of Rs.1,134.61 crores in expenditure. The Non-Plan





PLAN

NON-PLAN

revenue expenditure during the year was Rs.14,397.80 crores (Rs.12,819.49 crores during the previous year) against the Budget Estimates of Rs.17,617.36 crores (including supplementary) disclosing a shortfall of Rs.3,219.56 crores in expenditure. The main reasons for shortfall in expenditure are given in Chapter II of this Report. Further details are available in the Appropriation Accounts of the State Government for 1995-96.

The total revenue expenditure (both Plan and Non-Plan) during 1995-96 was Rs.17,168.39 crores as against Rs.14,812.19 crores during 1994-95. The detailed reasons for variation are given in Statement No.1 of Finance Accounts for 1995-96.

# 1.5 Growth of Revenue Expenditure

The growth of revenue expenditure (both Plan and Non-Plan) in the last five y