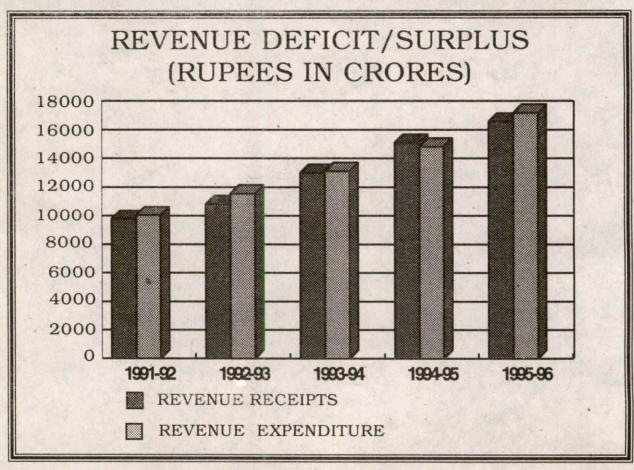

| Adjustment closed to Government Account                                                 | 66.80    |          |
|    |                                                                                         | 1634.80  |          |

Net funds available

20901.74

2868.1876

I

## of Funds for 1995-96

П

Application:

(In crores of rupees)

| Total    |  |
|----------|--|
|          |  |
| 17168.39 |  |
| 2702 49  |  |

| 1 | Revenue Expenditure                        | 17168.39 |
|---|--------------------------------------------|----------|
| 2 | Capital Expenditure                        | 2703,48  |
| 3 | Lending for Development and Other Purposes | 838.23   |
| 4 | Increase in closing balance                | 191.64   |

191.64
-447.71
-256.07

3894.75

Net funds applièd

20901.74





## 1.2 Assets and Liabilities of the State

The assets comprising of capital investments and loans advanced and the total liabilities of the State Government during the last five years were as under:

| Year    | Assets    | Liabilities          | Difference |
|---------|-----------|----------------------|------------|
| (1)     | (2)       | (3)                  | (4)        |
|         |           | ( Rupees in crores ) |            |
| 1991-92 | 17,475.51 | 14,849.74            | 2,625.77   |
| 1992-93 | 18,916.40 | 16,678.99            | 2,237.41   |
| 1993-94 | 21,261.25 | 18,827.02            | 2,434.23   |
| 1994-95 | 24,923.40 | 21,778.41            | 3,144.99   |
| 1995-96 | 28,227.23 | 25,655.44            | 2,571.79   |

While the assets have grown by 61.52 per cent during the