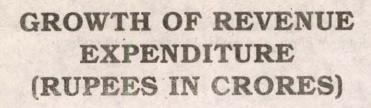

| 10048.72       | (-)276.13    | 12.34        | 14.79            | 2.83             |  |
| 1992-93 | 10818.21     | 11546.70       | (-)728.49    | 10.70        | 14.91            | 6.73             |  |
| 1993-94 | 12986.79     | 13108.69       | (-)121.90    | 20.05        | 13.53            | 0.94             |  |
| 1994-95 | 15089.48     | 14812.19       | (+)277.29    | 16.19        | 13.00            | 1.84             |  |
| 1995-96 | 16559.28     | 17168.39       | (-)609.11    | 9.74         | 15.91            | 3.68             |  |

## 1.4 Revenue Expenditure

The revenue expenditure (Plan) during 1995-96 was Rs.2,770.59 crores against the Budget Estimates of Rs.3,905.20 crores (including supplementary) disclosing a shortfall of Rs.1,134.61 crores in expenditure. The Non-Plan





PLAN

NON-PLAN

revenue expenditure during the year was Rs.14,397.80 crores (Rs.12,819.49 crores during the previous year) against the Budget Estimates of Rs.17,617.36 crores (including supplementary) disclosing a shortfall of Rs.3,219.56 crores in expenditure. The main reasons for shortfall in expenditure are given in Chapter II of this Report. Further details are available in the Appropriation Accounts of the State Government for 1995-96.

The total revenue expenditure (both Plan and Non-Plan) during 1995-96 was Rs.17,168.39 crores as against Rs.14,812.19 crores during 1994-95. The detailed reasons for variation are given in Statement No.1 of Finance Accounts for 1995-96.

# 1.5 Growth of Revenue Expenditure

The growth of revenue expenditure (both Plan and Non-Plan) in the last five