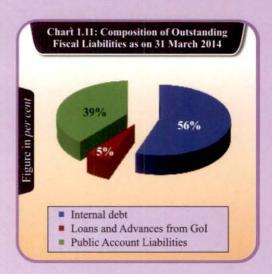

rnment is not done. However, the Government accounts capture the financial liabilities and assets created out of expenditure incurred. *Appendix 1.7* gives an abstract of such liabilities and assets, as on 31 March 2014, compared with corresponding position on 31 March 2013. While the liabilities in *Appendix 1.7* consist mainly of Internal Borrowings, Loans and Advances from GoI, the Receipts from Public Accounts and Reserve Funds, the assets comprise mainly Capital Outlay and Loans and Advances given by the State Government and the Cash Balances.

#### 1.9.2 Fiscal Liabilities

Trends in outstanding fiscal liabilities of the State are indicated in **Appendix 1.7** and the composition of fiscal liabilities during 2013-14, vis-à-vis, 2012-13 is presented in **Chart 1.10** and **1.11**.





(Source: Finance Accounts of 2012-13 and 2013-14)

Chart 1.10 and Chart 1.11 indicate no major change in the fiscal liabilities of the Government at the close of 2013-14 relative to 2012-13.

The rate of growth, its ratio to GSDP, to revenue receipts and to State's own resources and buoyancy of fiscal liabilities with reference to these parameters is presented in **Table 1.33**.

Table 1.33: Fiscal Liabilities- Basic Parameters

| Particulars                                      | 2009-10                        | 2010-11  | 2011-12  | 2012-13       | 2013-14  |  |  |  |  |  |
|--------------------------------------------------|--------------------------------|----------|----------|---------------|----------|--|--|--|--|--|
| Fiscal Liabilities (₹ in crore)                  | 2,01,720