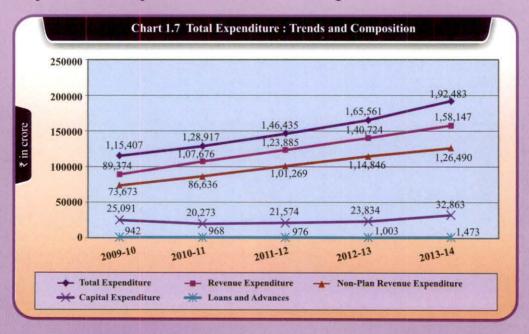

# **Revenue Expenditure**

Revenue Expenditure increased (12 per cent) from ₹ 1,40,724 crore in 2012-13 to ₹ 1,58,147 crore during 2013-14.

(Para 1.6.2)

Within revenue expenditure, non-plan expenditure increased by ₹ 11,644 crore (10 per cent) during 2013-14 and plan expenditure by ₹ 5,779 crore (22 per cent) over 2012-13.

(Para 1.7.1.2)

(Source: Finance Accounts for the years 2012-13 & 2013-14)

Following are the significant changes in fiscal transactions during 2013-14 over 2012-13:

- Revenue receipts grew up by ₹ 22,310 crore (15 per cent) over 2012-13. The increase was mainly contributed by the tax revenue (₹ 8,484 crore; 15 per cent) and Share of the State in Union Taxes and Duties (₹ 5,279 crore; nine per cent). Revenue receipts of ₹ 1,68,214 crore was lower (₹ 4,020 crore) than the Revised Estimates of ₹ 1,72,234 crore.²
- Increase in **Tax Revenue** by ₹ 8,484 crore (15 per cent) over 2012-13 was mainly contributed by the taxes on sales, trade etc. (₹ 4,775 crore; 14 per cent), state excise (₹ 1,861 crore; 19 per cent) and stamps and registration fee (₹ 779 crore; nine per cent) over the previous year. The own tax revenue at ₹ 66,582 crore was below the Revised Estimates of ₹ 69,100 crore. However, it was above the normative assessment (₹ 52,973 crore) made by the Thirteenth Finance Commission.
- Non-tax revenue increased by ₹ 3,480 crore (27 per cent) over 2012-13 and was above the revised estimate by ₹ 1,125 crore. It was above the normative projection (₹ 5,723 crore) made by the Thirteenth Finance Commission also.
- Grants-in-aid from GoI during 2013-14 (₹ 22,405 crore) increased by ₹ 5,067 crore (29 per cent) over 2012-13 (₹ 17,338 crore).
- State's Share in Union Taxes and Duties increased by ₹ 5,279 crore (nine per cent) over 2012-13. However, it (₹ 62,777 crore) was below (₹ 681 crore) the Revised Estimates (₹ 63,458 crore).
- Revenue expenditure increased by ₹ 17,423 crore (12 per cent) over 2012-13. However, it (₹ 1,58,147 crore) was lower (₹ 8,471 crore) than the Revised Estimates (₹ 1,66,618 crore).
- Within revenue expenditure, non-plan expenditure increased by ₹ 11,644 crore (10 per cent) and plan expenditure by ₹ 5,779 crore (22 per cent) over 2012-13. Non-plan Revenue Expenditure (₹ 1,26,490 crore) was far ahead (54 per cent) of normative assessment made by the Thirteenth Finance Commission (₹ 82,043 crore).
- Capital expenditure (₹ 32,863 crore) also increased by ₹ 9,029 crore (38 per cent) over 2012-13. The increases were mainly under Roads and Bridges, Power Projects, Major Irrigations under Economic Services. It also exceeded (₹ 2,810 crore) the Revised Estimates (₹ 30,053 crore).
- Recovery of loans and advances (₹ 589 crore) increased by ₹ 171 crore (41 per cent) over 2012-13 but was lower (₹ 245 crore; 29 per cent) than the Revised Estimates (₹ 834 crore). Disbursement of loans and advances (₹ 1,473 crore) was also lower than the Revised Estimates (₹ 1,780 crore). Public debt receipts (₹ 14,900 crore) decreased by ₹ 920 crore (six per cent) over 2012-13.

Actuals vis-à-vis revised estimates of selected fiscal parameters for 2013-14 are shown in **Chart 1.1** and **Appendix 1.4**.

(Source: Budget and Finance Accounts 2013-14)

- Actual Revenue Receipts (₹ 1,68,214 crore) fell short by ₹ 4,020 crore of the revised estimates (₹ 1,72,234 crore). Within revenue receipts, the actual collection of Own Tax Revenue fell short by ₹ 2,518 crore whereas Non-tax Revenue was above the revised estimate by ₹ 1,125 crore. The shortfalls in Own Tax Revenue were mainly under Taxes on Sales, Trade etc. (₹ 2,254 crore) followed by Stamps and Registration fee (₹ 544 crore) and Taxes on vehicles (₹ 99 crore). The increases in Non-tax Revenue (₹ 1,125 crore) were mainly under Interest Receipt (₹ 224 crore) and Miscellaneous General Services (₹ 223 crore).
- Revenue Expenditure (₹ 1,58,147 crore) fell short (₹ 8,471 crore) of the Revised Estimates (₹ 1,66,618 crore). The major shortfalls were noticed in Social Services, General Services and Economic Services. Under Social Services, the shortfalls amounted to ₹ 4,993 crore, under General Services ₹ 2,714 crore and under Economic Services ₹ 682 crore. Within Social Services, the shortfalls were mainly under Education, Sports, Art and Culture (₹ 1,940 crore) followed by in Social Welfare and Nutrition

(₹ 901 crore) and in Labour and Labour Welfare (₹ 782 crore). Within **General Services**, the shortfall was mainly under Administrative Services (₹ 1,601 crore). Within **Economic Services**, the shortfalls were mainly under Irrigation and Flood Control (₹ 1,032 crore) followed by Agriculture and Allied Services (₹ 682 crore) partly counter balanced by more expenditure under Transport (₹ 1,125 crore).

- Interest Payments (₹ 17,412 crore) exceeded Revised Estimates (₹ 17,014 crore) by ₹ 398 crore.
- Capital Expenditure exceeded Revised Estimates by ₹ 2,810 crore. Increase in Capital expenditure was mainly under Economic Services (₹ 3,507 crore). However, there was less expenditure under Social Services (₹ 362 crore) and General Services (₹ 335 crore).
- Revenue Surplus (₹ 10,067 crore) exceeded (₹ 4,450 crore) the revised estimate (₹ 5,617 crore) and the Fiscal Deficit (₹ 23,680 crore) declined (₹ 1,702 crore) vis-a-vis the Revised Estimates (₹ 25,382 crore). The Primary Deficit stood at ₹ 6,268 crore against the Revised Estimates of ₹ 8,369 crore during 2013-14.