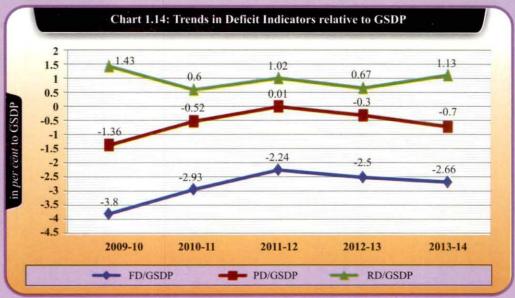

balances in Finances of the Government during a specified period. The deficit in Government accounts represents gap between its receipts and expenditure. The nature of deficit is an indicator of the prudence of fiscal management of the Government. Further, the ways in which the deficit is financed and the resources raised are applied, are important pointers to its fiscal health. This section presents trends, nature, magnitude and the manner of financing these deficits and also the assessment of actual levels of revenue and fiscal deficits, *vis-à-vis*, targets set under FRBM Act, 2004/Rules for the financial year 2013-14.

#### 1.11.1 Trends in Deficits

Chart 1.13 and 1.14 present the trends in deficit indicators over the period 2009-14.



(Source: Finance Accounts of respective years)



(Source: Finance Accounts of respective years)

As per the fiscal targets set for the Government in FRBM Act, 2004, the revenue deficit was to be reduced to nil by March 2010. FRBM Act was amended in 2011 and according to which the revenue deficit was to remain nil and the fiscal deficit was to be reduced to not more than three *per cent of GSDP* by the end of 2013-14.

The State achieved the target of reducing the revenue deficit to nil in 2006-07 itself and continued to have Revenue surplus upto 2013-14. At the end of 2013-14, the State has a Revenue surplus of ₹ 10,067 crore. The fiscal deficit declined from ₹ 17,248 crore in 2010-11 to ₹ 15,433 crore in 2011-12, but

again showed increasing trend and rose upto ₹ 23,680 crore in 2013-14 mainly due to considerable increase under capita