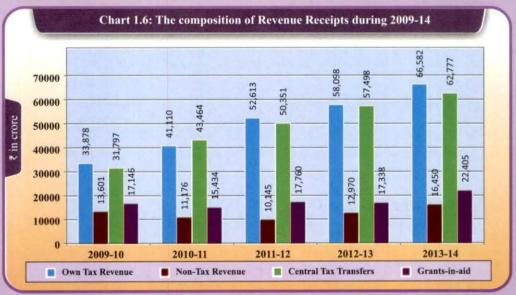

# 1.3 Revenue Receipts

**Statement 11** of the Finance Accounts gives details of the revenue receipts of the Government. The revenue receipts consist of its own tax revenues and non-tax revenues, central tax transfers and grants-in-aid from GoI. The trends and composition of revenue receipts during 2009-14 are presented in **Appendix 1.5** and also depicted in **Chart 1.5** and **1.6** respectively.

(Source: Finance Accounts of respective years)

Chart 1.6 also depicts that out of Total Revenue Receipts of ₹ 1,68,214 crore during 2013-14, ₹ 83,032 crore came from own sources of own tax revenue (₹ 66,582 crore) and non-tax revenue (₹ 16,450 crore) and the remaining

₹ 85,182 crore from GoI as State's Share in Union Taxes and Duties (₹ 62,777 crore) and Grants-in-aid (₹ 22,405 crore).

The increase in Revenue Receipts during 2013-14 were mainly due to more allocation of net proceeds assigned to the State by GoI, more collection of taxes under Sales Tax Act, more collection of fee under Indian Electricity Rules and realization of more Taxes under Indian Motor Vehicle Act. The trends in Revenue Receipts relative to GSDP are presented in **Table 1.7**.