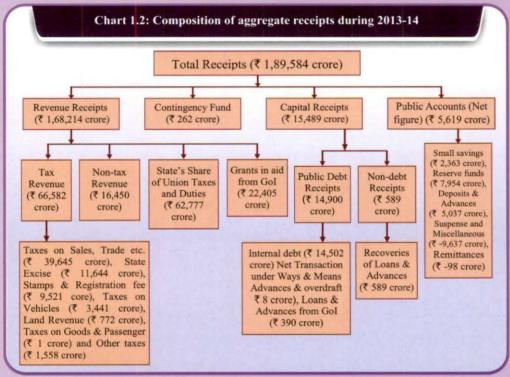

**Table 1.2** presents receipts and disbursements of the Government during 2013-14 as recorded in Annual Finance Accounts. **Chart 1.2** depicts composition of aggregate receipts, **Chart 1.3** the trends in various components of receipts during 2009-14 and **Chart 1.4** the composition of resources during 2013-14.

(Source: Finance Accounts of the respective year)

(Source: Finance Accounts of the respective years)

Total Receipts of the Government for 2013-14 were ₹ 1,89,584 crore. Of this, Revenue Receipts were: ₹ 1,68,214 crore, Capital Receipts: ₹ 15,489 crore, Receipts from the Contingency Fund: ₹ 262 crore and Public Accounts Receipts: ₹ 5,619 crore (net figure³). Further, Total Receipts increased by ₹ 72,170 crore (61 per cent) from the level of ₹ 1,17,414 crore in 2009-10 to ₹ 1,89,584 crore in 2013-14.

(Source: Finance Accounts 2013-14)

Chart 1.4 depicts that the share of Revenue Receipts to Total Receipts was 89 per cent and to Public Accounts Receipts three per cent and the Capital Receipts eight per cent.