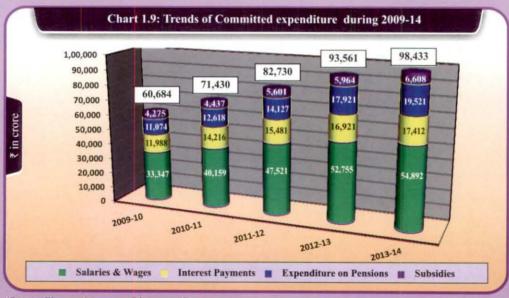

- Interest Payments (₹ 17,412 crore) exceeded Revised Estimates (₹ 17,014 crore) by ₹ 398 crore.
- Capital Expenditure exceeded Revised Estimates by ₹ 2,810 crore. Increase in Capital expenditure was mainly under Economic Services (₹ 3,507 crore). However, there was less expenditure under Social Services (₹ 362 crore) and General Services (₹ 335 crore).
- Revenue Surplus (₹ 10,067 crore) exceeded (₹ 4,450 crore) the revised estimate (₹ 5,617 crore) and the Fiscal Deficit (₹ 23,680 crore) declined (₹ 1,702 crore) vis-a-vis the Revised Estimates (₹ 25,382 crore). The Primary Deficit stood at ₹ 6,268 crore against the Revised Estimates of ₹ 8,369 crore during 2013-14.