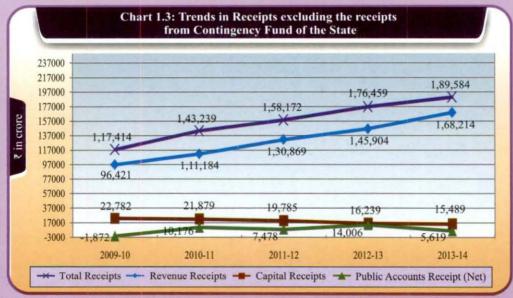

**Table 1.2** presents receipts and disbursements of the Government during 2013-14 as recorded in Annual Finance Accounts. **Chart 1.2** depicts composition of aggregate receipts, **Chart 1.3** the trends in various components of receipts during 2009-14 and **Chart 1.4** the composition of resources during 2013-14.

(Source: Finance Accounts of the respective year)

(Source: Finance Accounts of the respective years)

Total Receipts of the Government for 2013-14 were ₹ 1,89,584 crore. Of this, Revenue Receipts were: ₹ 1,68,214 crore, Capital Receipts: ₹ 15,489 crore, Receipts from the Contingency Fund: ₹ 262 crore and Public Accounts Receipts: ₹ 5,619 crore (net figure³). Further, Total Receipts increased by ₹ 72,170 crore (61 per cent) from the level of ₹ 1,17,414 crore in 2009-10 to ₹ 1,89,584 crore in 2013-14.

(Source: Finance Accounts 2013-14)

Chart 1.4 depicts that the share of Revenue Receipts to Total Receipts was 89 per cent and to Public Accounts Receipts three per cent and the Capital Receipts eight per cent.