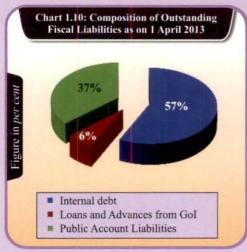

vernment is not done. However, the Government accounts capture the financial liabilities and assets created out of expenditure incurred. *Appendix 1.7* gives an abstract of such liabilities and assets, as on 31 March 2014, compared with corresponding position on 31 March 2013. While the liabilities in *Appendix 1.7* consist mainly of Internal Borrowings, Loans and Advances from GoI, the Receipts from Public Accounts and Reserve Funds, the assets comprise mainly Capital Outlay and Loans and Advances given by the State Government and the Cash Balances.

#### 1.9.2 Fiscal Liabilities

Trends in outstanding fiscal liabilities of the State are indicated in **Appendix 1.7** and the composition of fiscal liabilities during 2013-14, vis-à-vis, 2012-13 is presented in **Chart 1.10** and **1.11**.





(Source: Finance Accounts of 2012-13 and 2013-14)

Chart 1.10 and Chart 1.11 indicate no major change in the fiscal liabilities of the Government at the close of 2013-14 relative to 2012-13.

The rate of growth, its ratio to GSDP, to revenue receipts and to State's own resources and buoyancy of fiscal liabilities with reference to these parameters is presented in **Table 1.33**.

Table 1.33: Fiscal Liabilities- Basic Parameters

| Particulars                                      | 2009-10                        | 2010-11  | 2011-12  | 2012-13       | 2013-14  |  |  |  |  |  |
|--------------------------------------------------|--------------------------------|----------|----------|---------------|----------|--|--|--|--|--|
| Fiscal Liabilities (₹ in crore)                  | 2,01,720