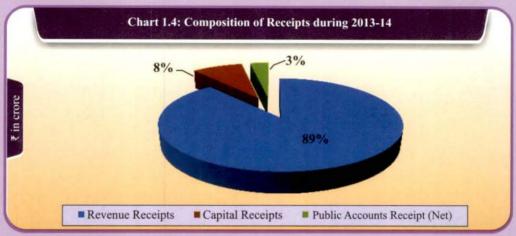

**Table 1.2** presents receipts and disbursements of the Government during 2013-14 as recorded in Annual Finance Accounts. **Chart 1.2** depicts composition of aggregate receipts, **Chart 1.3** the trends in various components of receipts during 2009-14 and **Chart 1.4** the composition of resources during 2013-14.

(Source: Finance Accounts 2013-14)

Chart 1.4 depicts that the share of Revenue Receipts to Total Receipts was 89 per cent and to Public Accounts Receipts three per cent and the Capital Receipts eight per cent.