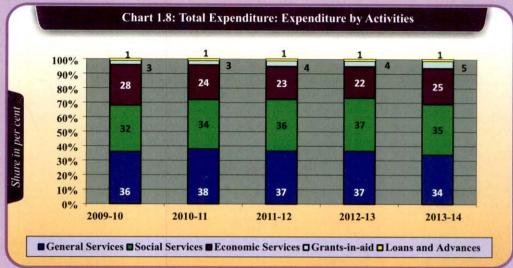

#### Revised Estimates

On receipt side, the Government aimed at augmenting revenues mainly from GoI under 'State's Share of Union Taxes and Duties' (₹ 63,458 crore) and on expenditure side, focused at Social Services (Revenue expenditure: ₹ 65,749 crore; Capital expenditure: ₹ 7,122 crore) and the General Services (Revenue expenditure: ₹ 64,697 crore; Capital expenditure: ₹ 3,798 crore). On fiscal side, the Government estimated revenue surplus (₹ 9,856 crore), fiscal deficit (₹ 23,913 crore) and primary deficits (₹ 6,859 crore).