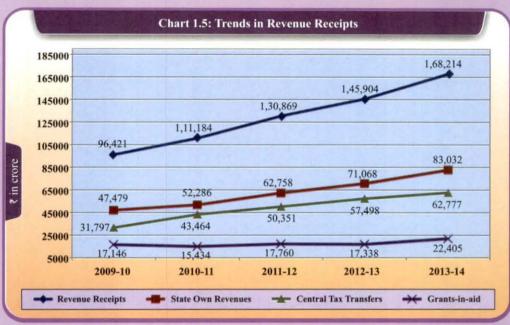

# 1.3 Revenue Receipts

**Statement 11** of the Finance Accounts gives details of the revenue receipts of the Government. The revenue receipts consist of its own tax revenues and non-tax revenues, central tax transfers and grants-in-aid from GoI. The trends and composition of revenue receipts during 2009-14 are presented in **Appendix 1.5** and also depicted in **Chart 1.5** and **1.6** respectively.

(Source: Finance Accounts of the respective years)

Chart 1.5 shows increasing trend in Revenue Receipts (₹ 1,68,214 crore) during 2009-14 and grew steadily from ₹ 96,421 crore in 2009-10 to ₹ 1,68,214 crore in 2013-14.

(Source: Finance Accounts of respective years)

Chart 1.6 also depicts that out of Total Revenue Receipts of ₹ 1,68,214 crore during 2013-14, ₹ 83,032 crore came from own sources of own tax revenue (₹ 66,582 crore) and non-tax revenue (₹ 16,450 crore) and the remaining

₹ 85,182 crore from GoI as State's Share in Union Taxes and Duties (₹ 62,777 crore) and Grants-in-aid (₹ 22,405 crore).

The increase in Revenue Receipts during 2013-14 were mainly due to more allocation of net proceeds assigned to the State by GoI, more collection of taxes under Sales Tax Act, more collection of fee under Indian Electricity Rules and realization of more Taxes under Indian Motor Vehicle Act. The trends in Revenue Receipts relative to GSDP are presented in **Table 1.7**.