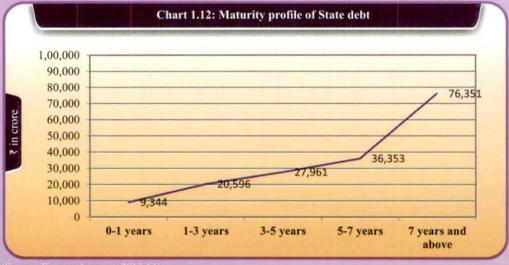

20,596   | 12.00    |
| 3 – 5 years                                    | 25,213                                                          | 2,748  | 27,961   | 16.30    |
| 5 – 7 years                                    | 33,570                                                          | 2,783  | 36,353   | 21.19    |
| 7 years and above                              | 70,570                                                          | 5,781  | 76,351   | 44.51    |
| Under reconciliation with the State Government | 939                                                             | Nil    | 939      | 0.55     |
| Total                                          | 1,56,208                                                        | 15,336 | 1,71,544 | 100      |

(Source: Finance Accounts 2013-14)



(Source: Finance Accounts 2013-14)

Chart 1.12 indicated bunching of repayments after one year and seven years, making the repayment burden critical.

#### 1.11 Fiscal Imbalances

Three key fiscal parameters - revenue, fiscal and primary deficits - indicate the extent of overall fiscal imbalances in Finances of the Government during a specified period. The deficit in Government accounts represents gap between its receipts and expenditure. The nature of deficit is an indicator of the prudence of fiscal management of the Government. Further, the ways in which the deficit is financed and the resources raised are applied, are important pointers to its fiscal health. This section presents trends, nature, magnitude and the manner of financing these deficits and also the assessment of actual le