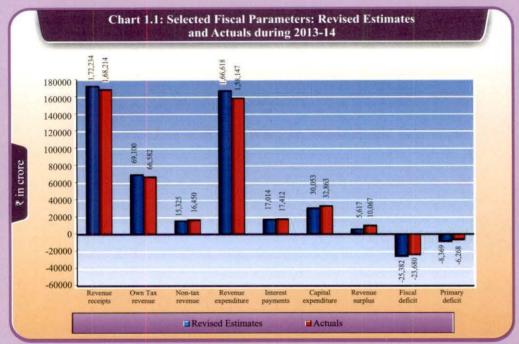

Actuals vis-à-vis revised estimates of selected fiscal parameters for 2013-14 are shown in **Chart 1.1** and **Appendix 1.4**.

(Source: Budget and Finance Accounts 2013-14)

- Actual Revenue Receipts (₹ 1,68,214 crore) fell short by ₹ 4,020 crore of the revised estimates (₹ 1,72,234 crore). Within revenue receipts, the actual collection of Own Tax Revenue fell short by ₹ 2,518 crore whereas Non-tax Revenue was above the revised estimate by ₹ 1,125 crore. The shortfalls in Own Tax Revenue were mainly under Taxes on Sales, Trade etc. (₹ 2,254 crore) followed by Stamps and Registration fee (₹ 544 crore) and Taxes on vehicles (₹ 99 crore). The increases in Non-tax Revenue (₹ 1,125 crore) were mainly under Interest Receipt (₹ 224 crore) and Miscellaneous General Services (₹ 223 crore).
- Revenue Expenditure (₹ 1,58,147 crore) fell short (₹ 8,471 crore) of the Revised Estimates (₹ 1,66,618 crore). The major shortfalls were noticed in Social Services, General Services and Economic Services. Under Social Services, the shortfalls amounted to ₹ 4,993 crore, under General Services ₹ 2,714 crore and under Economic Services ₹ 682 crore. Within Social Services, the shortfalls were mainly under Education, Sports, Art and Culture (₹ 1,940 crore) followed by in Social Welfare and Nutrition

(₹ 901 crore) and in Labour and Labour Welfare (₹ 782 crore). Within **General Services**, the shortfall was mainly under Administrative Services (₹ 1,601 crore). Within **Economic Services**, the shortfalls were mainly under Irrigation and Flood Control (₹ 1,032 crore) followed by Agriculture and Allied Services (₹ 682 crore) partly counter balanced by more expenditure under Transport (₹ 1,125 crore).

- Interest Payments (₹ 17,412 crore) exceeded Revised Estimates (₹ 17,014 crore) by ₹ 398 crore.
- Capital Expenditure exceeded Revised Estimates by ₹ 2,810 crore. Increase in Capital expenditure was mainly under Economic Services (₹ 3,507 crore). However, there was less expenditure under Social Services (₹ 362 crore) and General Services (₹ 335 crore).
- Revenue Surplus (₹ 10,067 crore) exceeded (₹ 4,450 crore) the revised estimate (₹ 5,617 crore) and the Fiscal Deficit (₹ 23,680 crore) declined (₹ 1,702 crore) vis-a-vis the Revised Estimates (₹ 25,382 crore). The Primary Deficit stood at ₹ 6,268 crore against the Revised Estimates of ₹ 8,369 crore during 2013-14.