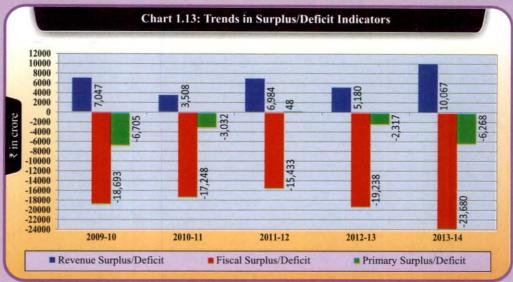

eficits - indicate the extent of overall fiscal imbalances in Finances of the Government during a specified period. The deficit in Government accounts represents gap between its receipts and expenditure. The nature of deficit is an indicator of the prudence of fiscal management of the Government. Further, the ways in which the deficit is financed and the resources raised are applied, are important pointers to its fiscal health. This section presents trends, nature, magnitude and the manner of financing these deficits and also the assessment of actual levels of revenue and fiscal deficits, *vis-à-vis*, targets set under FRBM Act, 2004/Rules for the financial year 2013-14.

#### 1.11.1 Trends in Deficits

Chart 1.13 and 1.14 present the trends in deficit indicators over the period 2009-14.



(Source: Finance Accounts of respective years)



(Source: Finance Accounts of respective years)

As per the fiscal targets set for the Government in FRBM Act, 2004, the revenue deficit was to be reduced to nil by March 2010. FRBM Act was amended in 2011 and according to which the revenue deficit was to remain nil and the fiscal deficit was to be reduced to not more than three *per cent of GSDP* by the end of 2013-14.

The State achieved the target of reducing the revenue deficit to nil in 2006-07 itself and continued to have Revenue surplus upto 2013-14. At the end of 2013-14, the State has a Revenue surplus of ₹ 10,067 crore. The fiscal deficit declined from ₹ 17,248 crore in 2010-11 to ₹ 15,433 crore in 2011-12, but

again showed increasing trend and rose upto ₹ 23,680 crore in 2013-1