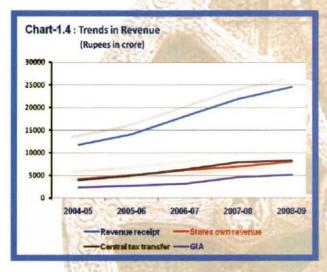

# **Table of Contents**

|      | Preface Executive Summary                         | iii<br>V                                                                                                                                                                                                                                                                                                                                                                                                                                                                                                                                                                                                                                                                                                                                                                                                                                                                                                                                                                                                                                                                                                                                                                                                                                                                                                                                                                                                                                                                                                                                                                                                                                                                                                                                                                                                                                                                                                                                                                                                                                                                                                                       |
|------|---------------------------------------------------|--------------------------------------------------------------------------------------------------------------------------------------------------------------------------------------------------------------------------------------------------------------------------------------------------------------------------------------------------------------------------------------------------------------------------------------------------------------------------------------------------------------------------------------------------------------------------------------------------------------------------------------------------------------------------------------------------------------------------------------------------------------------------------------------------------------------------------------------------------------------------------------------------------------------------------------------------------------------------------------------------------------------------------------------------------------------------------------------------------------------------------------------------------------------------------------------------------------------------------------------------------------------------------------------------------------------------------------------------------------------------------------------------------------------------------------------------------------------------------------------------------------------------------------------------------------------------------------------------------------------------------------------------------------------------------------------------------------------------------------------------------------------------------------------------------------------------------------------------------------------------------------------------------------------------------------------------------------------------------------------------------------------------------------------------------------------------------------------------------------------------------|
|      | CHAPTER 1                                         | The state of the s |
|      | Finances of the State Government                  | AT A STATE OF                                                                                                                                                                                                                                                                                                                                                                                                                                                                                                                                                                                                                                                                                                                                                                                                                                                                                                                                                                                                                                                                                                                                                                                                                                                                                                                                                                                                                                                                                                                                                                                                                                                                                                                                                                                                                                                                                                                                                                                                                                                                                                                  |
| 1.1  | Summary of Current Year's Fiscal Transactions     | 1                                                                                                                                                                                                                                                                                                                                                                                                                                                                                                                                                                                                                                                                                                                                                                                                                                                                                                                                                                                                                                                                                                                                                                                                                                                                                                                                                                                                                                                                                                                                                                                                                                                                                                                                                                                                                                                                                                                                                                                                                                                                                                                              |
| 1.2  | Resources of the State                            | 6                                                                                                                                                                                                                                                                                                                                                                                                                                                                                                                                                                                                                                                                                                                                                                                                                                                                                                                                                                                                                                                                                                                                                                                                                                                                                                                                                                                                                                                                                                                                                                                                                                                                                                                                                                                                                                                                                                                                                                                                                                                                                                                              |
| 1.3  | Revenue Receipts                                  | 9                                                                                                                                                                                                                                                                                                                                                                                                                                                                                                                                                                                                                                                                                                                                                                                                                                                                                                                                                                                                                                                                                                                                                                                                                                                                                                                                                                                                                                                                                                                                                                                                                                                                                                                                                                                                                                                                                                                                                                                                                                                                                                                              |
| 1.4  | Application of Resources                          | 14                                                                                                                                                                                                                                                                                                                                                                                                                                                                                                                                                                                                                                                                                                                                                                                                                                                                                                                                                                                                                                                                                                                                                                                                                                                                                                                                                                                                                                                                                                                                                                                                                                                                                                                                                                                                                                                                                                                                                                                                                                                                                                                             |
| 1.5  | Quality of Expenditure                            | 19                                                                                                                                                                                                                                                                                                                                                                                                                                                                                                                                                                                                                                                                                                                                                                                                                                                                                                                                                                                                                                                                                                                                                                                                                                                                                                                                                                                                                                                                                                                                                                                                                                                                                                                                                                                                                                                                                                                                                                                                                                                                                                                             |
| 1.6  | Financial Analysis of Government Expenditure and  | 26                                                                                                                                                                                                                                                                                                                                                                                                                                                                                                                                                                                                                                                                                                                                                                                                                                                                                                                                                                                                                                                                                                                                                                                                                                                                                                                                                                                                                                                                                                                                                                                                                                                                                                                                                                                                                                                                                                                                                                                                                                                                                                                             |
| ASE  | Investments                                       | 2                                                                                                                                                                                                                                                                                                                                                                                                                                                                                                                                                                                                                                                                                                                                                                                                                                                                                                                                                                                                                                                                                                                                                                                                                                                                                                                                                                                                                                                                                                                                                                                                                                                                                                                                                                                                                                                                                                                                                                                                                                                                                                                              |
| 1.7  | Assets and Liabilities                            | 31                                                                                                                                                                                                                                                                                                                                                                                                                                                                                                                                                                                                                                                                                                                                                                                                                                                                                                                                                                                                                                                                                                                                                                                                                                                                                                                                                                                                                                                                                                                                                                                                                                                                                                                                                                                                                                                                                                                                                                                                                                                                                                                             |
| 1.8  | Debt Sustainability                               | 33                                                                                                                                                                                                                                                                                                                                                                                                                                                                                                                                                                                                                                                                                                                                                                                                                                                                                                                                                                                                                                                                                                                                                                                                                                                                                                                                                                                                                                                                                                                                                                                                                                                                                                                                                                                                                                                                                                                                                                                                                                                                                                                             |
| 1.9  | Fiscal Imbalances                                 | 35                                                                                                                                                                                                                                                                                                                                                                                                                                                                                                                                                                                                                                                                                                                                                                                                                                                                                                                                                                                                                                                                                                                                                                                                                                                                                                                                                                                                                                                                                                                                                                                                                                                                                                                                                                                                                                                                                                                                                                                                                                                                                                                             |
| 1.10 | Conclusion                                        | 39                                                                                                                                                                                                                                                                                                                                                                                                                                                                                                                                                                                                                                                                                                                                                                                                                                                                                                                                                                                                                                                                                                                                                                                                                                                                                                                                                                                                                                                                                                                                                                                                                                                                                                                                                                                                                                                                                                                                                                                                                                                                                                                             |
| 1.11 | Recommendations                                   | 40                                                                                                                                                                                                                                                                                                                                                                                                                                                                                                                                                                                                                                                                                                                                                                                                                                                                                                                                                                                                                                                                                                                                                                                                                                                                                                                                                                                                                                                                                                                                                                                                                                                                                                                                                                                                                                                                                                                                                                                                                                                                                                                             |
|      | CHAPTER 2                                         |                                                                                                                                                                                                                                                                                                                                                                                                                                                                                                                                                                                                                                                                                                                                                                                                                                                                                                                                                                                                                                                                                                                                                                                                                                                                                                                                                                                                                                                                                                                                                                                                                                                                                                                                                                                                                                                                                                                                                                                                                                                                                                                                |
|      | Financial Management and Budgetary Control        |                                                                                                                                                                                                                                                                                                                                                                                                                                                                                                                                                                                                                                                                                                                                                                                                                                                                                                                                                                                                                                                                                                                                                                                                                                                                                                                                                                                                                                                                                                                                                                                                                                                                                                                                                                                                                                                                                                                                                                                                                                                                                                                                |
| 2.1  | Introduction                                      | 43                                                                                                                                                                                                                                                                                                                                                                                                                                                                                                                                                                                                                                                                                                                                                                                                                                                                                                                                                                                                                                                                                                                                                                                                                                                                                                                                                                                                                                                                                                                                                                                                                                                                                                                                                                                                                                                                                                                                                                                                                                                                                                                             |
| 2.2  | Summary of Appropriation Accounts                 | 43                                                                                                                                                                                                                                                                                                                                                                                                                                                                                                                                                                                                                                                                                                                                                                                                                                                                                                                                                                                                                                                                                                                                                                                                                                                                                                                                                                                                                                                                                                                                                                                                                                                                                                                                                                                                                                                                                                                                                                                                                                                                                                                             |
| 2.3  | Financial Accountability and Budget Management    | 44                                                                                                                                                                                                                                                                                                                                                                                                                                                                                                                                                                                                                                                                                                                                                                                                                                                                                                                                                                                                                                                                                                                                                                                                                                                                                                                                                                                                                                                                                                                                                                                                                                                                                                                                                                                                                                                                                                                                                                                                                                                                                                                             |
| 2.4  | Non-reconciliation of departmental figures        | 50                                                                                                                                                                                                                                                                                                                                                                                                                                                                                                                                                                                                                                                                                                                                                                                                                                                                                                                                                                                                                                                                                                                                                                                                                                                                                                                                                                                                                                                                                                                                                                                                                                                                                                                                                                                                                                                                                                                                                                                                                                                                                                                             |
| 2.5  | Advances from Contingency Fund                    | 52                                                                                                                                                                                                                                                                                                                                                                                                                                                                                                                                                                                                                                                                                                                                                                                                                                                                                                                                                                                                                                                                                                                                                                                                                                                                                                                                                                                                                                                                                                                                                                                                                                                                                                                                                                                                                                                                                                                                                                                                                                                                                                                             |
| 2.6  | Personal Deposit Accounts                         | 53                                                                                                                                                                                                                                                                                                                                                                                                                                                                                                                                                                                                                                                                                                                                                                                                                                                                                                                                                                                                                                                                                                                                                                                                                                                                                                                                                                                                                                                                                                                                                                                                                                                                                                                                                                                                                                                                                                                                                                                                                                                                                                                             |
| 2.7  | Errors in budgeting process                       | 53                                                                                                                                                                                                                                                                                                                                                                                                                                                                                                                                                                                                                                                                                                                                                                                                                                                                                                                                                                                                                                                                                                                                                                                                                                                                                                                                                                                                                                                                                                                                                                                                                                                                                                                                                                                                                                                                                                                                                                                                                                                                                                                             |
| 2.8  | Outcome of review of selected grants              | 54                                                                                                                                                                                                                                                                                                                                                                                                                                                                                                                                                                                                                                                                                                                                                                                                                                                                                                                                                                                                                                                                                                                                                                                                                                                                                                                                                                                                                                                                                                                                                                                                                                                                                                                                                                                                                                                                                                                                                                                                                                                                                                                             |
| 2.9  | Conclusion and Recommendations                    | 57                                                                                                                                                                                                                                                                                                                                                                                                                                                                                                                                                                                                                                                                                                                                                                                                                                                                                                                                                                                                                                                                                                                                                                                                                                                                                                                                                                                                                                                                                                                                                                                                                                                                                                                                                                                                                                                                                                                                                                                                                                                                                                                             |
|      | CHAPTER 3                                         | 33                                                                                                                                                                                                                                                                                                                                                                                                                                                                                                                                                                                                                                                                                                                                                                                                                                                                                                                                                                                                                                                                                                                                                                                                                                                                                                                                                                                                                                                                                                                                                                                                                                                                                                                                                                                                                                                                                                                                                                                                                                                                                                                             |
|      | Financial Reporting                               |                                                                                                                                                                                                                                                                                                                                                                                                                                                                                                                                                                                                                                                                                                                                                                                                                                                                                                                                                                                                                                                                                                                                                                                                                                                                                                                                                                                                                                                                                                                                                                                                                                                                                                                                                                                                                                                                                                                                                                                                                                                                                                                                |
| 3.1  | Delay in furnishing Utilization Certificates      | 59                                                                                                                                                                                                                                                                                                                                                                                                                                                                                                                                                                                                                                                                                                                                                                                                                                                                                                                                                                                                                                                                                                                                                                                                                                                                                                                                                                                                                                                                                                                                                                                                                                                                                                                                                                                                                                                                                                                                                                                                                                                                                                                             |
| 3.2  | Non-submission/delay in submission of details of  | 60                                                                                                                                                                                                                                                                                                                                                                                                                                                                                                                                                                                                                                                                                                                                                                                                                                                                                                                                                                                                                                                                                                                                                                                                                                                                                                                                                                                                                                                                                                                                                                                                                                                                                                                                                                                                                                                                                                                                                                                                                                                                                                                             |
|      | Grants/Loan paid                                  |                                                                                                                                                                                                                                                                                                                                                                                                                                                                                                                                                                                                                                                                                                                                                                                                                                                                                                                                                                                                                                                                                                                                                                                                                                                                                                                                                                                                                                                                                                                                                                                                                                                                                                                                                                                                                                                                                                                                                                                                                                                                                                                                |
| 3.3  | Delays in Submission of Accounts/Audit Reports of | 60                                                                                                                                                                                                                                                                                                                                                                                                                                                                                                                                                                                                                                                                                                                                                                                                                                                                                                                                                                                                                                                                                                                                                                                                                                                                                                                                                                                                                                                                                                                                                                                                                                                                                                                                                                                                                                                                                                                                                                                                                                                                                                                             |
|      | Autonomous Bodies                                 |                                                                                                                                                                                                                                                                                                                                                                                                                                                                                                                                                                                                                                                                                                                                                                                                                                                                                                                                                                                                                                                                                                                                                                                                                                                                                                                                                                                                                                                                                                                                                                                                                                                                                                                                                                                                                                                                                                                                                                                                                                                                                                                                |
| 3.4  | Departmentally Managed Commercial Activities      | 60                                                                                                                                                                                                                                                                                                                                                                                                                                                                                                                                                                                                                                                                                                                                                                                                                                                                                                                                                                                                                                                                                                                                                                                                                                                                                                                                                                                                                                                                                                                                                                                                                                                                                                                                                                                                                                                                                                                                                                                                                                                                                                                             |
| 3.5  | Misappropriations, losses, defalcations etc.      | 61                                                                                                                                                                                                                                                                                                                                                                                                                                                                                                                                                                                                                                                                                                                                                                                                                                                                                                                                                                                                                                                                                                                                                                                                                                                                                                                                                                                                                                                                                                                                                                                                                                                                                                                                                                                                                                                                                                                                                                                                                                                                                                                             |
| 36   | Conclusions and Recommendations                   | 62                                                                                                                                                                                                                                                                                                                                                                                                                                                                                                                                                                                                                                                                                                                                                                                                                                                                                                                                                                                                                                                                                                                                                                                                                                                                                                                                                                                                                                                                                                                                                                                                                                                                                                                                                                                                                                                                                                                                                                                                                                                                                                                             |