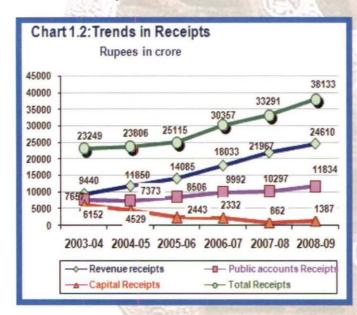

# **Table of Contents**

|      | Preface Executive Summary                         | iii<br>V                                                                                                                                                                                                                                                                                                                                                                                                                                                                                                                                                                                                                                                                                                                                                                                                                                                                                                                                                                                                                                                                                                                                                                                                                                                                                                                                                                                                                                                                                                                                                                                                                                                                                                                                                                                                                                                                                                                                                                                                                                                                                                                       |
|------|---------------------------------------------------|--------------------------------------------------------------------------------------------------------------------------------------------------------------------------------------------------------------------------------------------------------------------------------------------------------------------------------------------------------------------------------------------------------------------------------------------------------------------------------------------------------------------------------------------------------------------------------------------------------------------------------------------------------------------------------------------------------------------------------------------------------------------------------------------------------------------------------------------------------------------------------------------------------------------------------------------------------------------------------------------------------------------------------------------------------------------------------------------------------------------------------------------------------------------------------------------------------------------------------------------------------------------------------------------------------------------------------------------------------------------------------------------------------------------------------------------------------------------------------------------------------------------------------------------------------------------------------------------------------------------------------------------------------------------------------------------------------------------------------------------------------------------------------------------------------------------------------------------------------------------------------------------------------------------------------------------------------------------------------------------------------------------------------------------------------------------------------------------------------------------------------|
|      | CHAPTER 1                                         | The state of the s |
|      | Finances of the State Government                  | AT A STATE OF                                                                                                                                                                                                                                                                                                                                                                                                                                                                                                                                                                                                                                                                                                                                                                                                                                                                                                                                                                                                                                                                                                                                                                                                                                                                                                                                                                                                                                                                                                                                                                                                                                                                                                                                                                                                                                                                                                                                                                                                                                                                                                                  |
| 1.1  | Summary of Current Year's Fiscal Transactions     | 1                                                                                                                                                                                                                                                                                                                                                                                                                                                                                                                                                                                                                                                                                                                                                                                                                                                                                                                                                                                                                                                                                                                                                                                                                                                                                                                                                                                                                                                                                                                                                                                                                                                                                                                                                                                                                                                                                                                                                                                                                                                                                                                              |
| 1.2  | Resources of the State                            | 6                                                                                                                                                                                                                                                                                                                                                                                                                                                                                                                                                                                                                                                                                                                                                                                                                                                                                                                                                                                                                                                                                                                                                                                                                                                                                                                                                                                                                                                                                                                                                                                                                                                                                                                                                                                                                                                                                                                                                                                                                                                                                                                              |
| 1.3  | Revenue Receipts                                  | 9                                                                                                                                                                                                                                                                                                                                                                                                                                                                                                                                                                                                                                                                                                                                                                                                                                                                                                                                                                                                                                                                                                                                                                                                                                                                                                                                                                                                                                                                                                                                                                                                                                                                                                                                                                                                                                                                                                                                                                                                                                                                                                                              |
| 1.4  | Application of Resources                          | 14                                                                                                                                                                                                                                                                                                                                                                                                                                                                                                                                                                                                                                                                                                                                                                                                                                                                                                                                                                                                                                                                                                                                                                                                                                                                                                                                                                                                                                                                                                                                                                                                                                                                                                                                                                                                                                                                                                                                                                                                                                                                                                                             |
| 1.5  | Quality of Expenditure                            | 19                                                                                                                                                                                                                                                                                                                                                                                                                                                                                                                                                                                                                                                                                                                                                                                                                                                                                                                                                                                                                                                                                                                                                                                                                                                                                                                                                                                                                                                                                                                                                                                                                                                                                                                                                                                                                                                                                                                                                                                                                                                                                                                             |
| 1.6  | Financial Analysis of Government Expenditure and  | 26                                                                                                                                                                                                                                                                                                                                                                                                                                                                                                                                                                                                                                                                                                                                                                                                                                                                                                                                                                                                                                                                                                                                                                                                                                                                                                                                                                                                                                                                                                                                                                                                                                                                                                                                                                                                                                                                                                                                                                                                                                                                                                                             |
| ASE  | Investments                                       | 2                                                                                                                                                                                                                                                                                                                                                                                                                                                                                                                                                                                                                                                                                                                                                                                                                                                                                                                                                                                                                                                                                                                                                                                                                                                                                                                                                                                                                                                                                                                                                                                                                                                                                                                                                                                                                                                                                                                                                                                                                                                                                                                              |
| 1.7  | Assets and Liabilities                            | 31                                                                                                                                                                                                                                                                                                                                                                                                                                                                                                                                                                                                                                                                                                                                                                                                                                                                                                                                                                                                                                                                                                                                                                                                                                                                                                                                                                                                                                                                                                                                                                                                                                                                                                                                                                                                                                                                                                                                                                                                                                                                                                                             |
| 1.8  | Debt Sustainability                               | 33                                                                                                                                                                                                                                                                                                                                                                                                                                                                                                                                                                                                                                                                                                                                                                                                                                                                                                                                                                                                                                                                                                                                                                                                                                                                                                                                                                                                                                                                                                                                                                                                                                                                                                                                                                                                                                                                                                                                                                                                                                                                                                                             |
| 1.9  | Fiscal Imbalances                                 | 35                                                                                                                                                                                                                                                                                                                                                                                                                                                                                                                                                                                                                                                                                                                                                                                                                                                                                                                                                                                                                                                                                                                                                                                                                                                                                                                                                                                                                                                                                                                                                                                                                                                                                                                                                                                                                                                                                                                                                                                                                                                                                                                             |
| 1.10 | Conclusion                                        | 39                                                                                                                                                                                                                                                                                                                                                                                                                                                                                                                                                                                                                                                                                                                                                                                                                                                                                                                                                                                                                                                                                                                                                                                                                                                                                                                                                                                                                                                                                                                                                                                                                                                                                                                                                                                                                                                                                                                                                                                                                                                                                                                             |
| 1.11 | Recommendations                                   | 40                                                                                                                                                                                                                                                                                                                                                                                                                                                                                                                                                                                                                                                                                                                                                                                                                                                                                                                                                                                                                                                                                                                                                                                                                                                                                                                                                                                                                                                                                                                                                                                                                                                                                                                                                                                                                                                                                                                                                                                                                                                                                                                             |
|      | CHAPTER 2                                         |                                                                                                                                                                                                                                                                                                                                                                                                                                                                                                                                                                                                                                                                                                                                                                                                                                                                                                                                                                                                                                                                                                                                                                                                                                                                                                                                                                                                                                                                                                                                                                                                                                                                                                                                                                                                                                                                                                                                                                                                                                                                                                                                |
|      | Financial Management and Budgetary Control        |                                                                                                                                                                                                                                                                                                                                                                                                                                                                                                                                                                                                                                                                                                                                                                                                                                                                                                                                                                                                                                                                                                                                                                                                                                                                                                                                                                                                                                                                                                                                                                                                                                                                                                                                                                                                                                                                                                                                                                                                                                                                                                                                |
| 2.1  | Introduction                                      | 43                                                                                                                                                                                                                                                                                                                                                                                                                                                                                                                                                                                                                                                                                                                                                                                                                                                                                                                                                                                                                                                                                                                                                                                                                                                                                                                                                                                                                                                                                                                                                                                                                                                                                                                                                                                                                                                                                                                                                                                                                                                                                                                             |
| 2.2  | Summary of Appropriation Accounts                 | 43                                                                                                                                                                                                                                                                                                                                                                                                                                                                                                                                                                                                                                                                                                                                                                                                                                                                                                                                                                                                                                                                                                                                                                                                                                                                                                                                                                                                                                                                                                                                                                                                                                                                                                                                                                                                                                                                                                                                                                                                                                                                                                                             |
| 2.3  | Financial Accountability and Budget Management    | 44                                                                                                                                                                                                                                                                                                                                                                                                                                                                                                                                                                                                                                                                                                                                                                                                                                                                                                                                                                                                                                                                                                                                                                                                                                                                                                                                                                                                                                                                                                                                                                                                                                                                                                                                                                                                                                                                                                                                                                                                                                                                                                                             |
| 2.4  | Non-reconciliation of departmental figures        | 50                                                                                                                                                                                                                                                                                                                                                                                                                                                                                                                                                                                                                                                                                                                                                                                                                                                                                                                                                                                                                                                                                                                                                                                                                                                                                                                                                                                                                                                                                                                                                                                                                                                                                                                                                                                                                                                                                                                                                                                                                                                                                                                             |
| 2.5  | Advances from Contingency Fund                    | 52                                                                                                                                                                                                                                                                                                                                                                                                                                                                                                                                                                                                                                                                                                                                                                                                                                                                                                                                                                                                                                                                                                                                                                                                                                                                                                                                                                                                                                                                                                                                                                                                                                                                                                                                                                                                                                                                                                                                                                                                                                                                                                                             |
| 2.6  | Personal Deposit Accounts                         | 53                                                                                                                                                                                                                                                                                                                                                                                                                                                                                                                                                                                                                                                                                                                                                                                                                                                                                                                                                                                                                                                                                                                                                                                                                                                                                                                                                                                                                                                                                                                                                                                                                                                                                                                                                                                                                                                                                                                                                                                                                                                                                                                             |
| 2.7  | Errors in budgeting process                       | 53                                                                                                                                                                                                                                                                                                                                                                                                                                                                                                                                                                                                                                                                                                                                                                                                                                                                                                                                                                                                                                                                                                                                                                                                                                                                                                                                                                                                                                                                                                                                                                                                                                                                                                                                                                                                                                                                                                                                                                                                                                                                                                                             |
| 2.8  | Outcome of review of selected grants              | 54                                                                                                                                                                                                                                                                                                                                                                                                                                                                                                                                                                                                                                                                                                                                                                                                                                                                                                                                                                                                                                                                                                                                                                                                                                                                                                                                                                                                                                                                                                                                                                                                                                                                                                                                                                                                                                                                                                                                                                                                                                                                                                                             |
| 2.9  | Conclusion and Recommendations                    | 57                                                                                                                                                                                                                                                                                                                                                                                                                                                                                                                                                                                                                                                                                                                                                                                                                                                                                                                                                                                                                                                                                                                                                                                                                                                                                                                                                                                                                                                                                                                                                                                                                                                                                                                                                                                                                                                                                                                                                                                                                                                                                                                             |
|      | CHAPTER 3                                         | 33                                                                                                                                                                                                                                                                                                                                                                                                                                                                                                                                                                                                                                                                                                                                                                                                                                                                                                                                                                                                                                                                                                                                                                                                                                                                                                                                                                                                                                                                                                                                                                                                                                                                                                                                                                                                                                                                                                                                                                                                                                                                                                                             |
|      | Financial Reporting                               |                                                                                                                                                                                                                                                                                                                                                                                                                                                                                                                                                                                                                                                                                                                                                                                                                                                                                                                                                                                                                                                                                                                                                                                                                                                                                                                                                                                                                                                                                                                                                                                                                                                                                                                                                                                                                                                                                                                                                                                                                                                                                                                                |
| 3.1  | Delay in furnishing Utilization Certificates      | 59                                                                                                                                                                                                                                                                                                                                                                                                                                                                                                                                                                                                                                                                                                                                                                                                                                                                                                                                                                                                                                                                                                                                                                                                                                                                                                                                                                                                                                                                                                                                                                                                                                                                                                                                                                                                                                                                                                                                                                                                                                                                                                                             |
| 3.2  | Non-submission/delay in submission of details of  | 60                                                                                                                                                                                                                                                                                                                                                                                                                                                                                                                                                                                                                                                                                                                                                                                                                                                                                                                                                                                                                                                                                                                                                                                                                                                                                                                                                                                                                                                                                                                                                                                                                                                                                                                                                                                                                                                                                                                                                                                                                                                                                                                             |
|      | Grants/Loan paid                                  |                                                                                                                                                                                                                                                                                                                                                                                                                                                                                                                                                                                                                                                                                                                                                                                                                                                                                                                                                                                                                                                                                                                                                                                                                                                                                                                                                                                                                                                                                                                                                                                                                                                                                                                                                                                                                                                                                                                                                                                                                                                                                                                                |
| 3.3  | Delays in Submission of Accounts/Audit Reports of | 60                                                                                                                                                                                                                                                                                                                                                                                                                                                                                                                                                                                                                                                                                                                                                                                                                                                                                                                                                                                                                                                                                                                                                                                                                                                                                                                                                                                                                                                                                                                                                                                                                                                                                                                                                                                                                                                                                                                                                                                                                                                                                                                             |
|      | Autonomous Bodies                                 |                                                                                                                                                                                                                                                                                                                                                                                                                                                                                                                                                                                                                                                                                                                                                                                                                                                                                                                                                                                                                                                                                                                                                                                                                                                                                                                                                                                                                                                                                                                                                                                                                                                                                                                                                                                                                                                                                                                                                                                                                                                                                                                                |
| 3.4  | Departmentally Managed Commercial Activities      | 60                                                                                                                                                                                                                                                                                                                                                                                                                                                                                                                                                                                                                                                                                                                                                                                                                                                                                                                                                                                                                                                                                                                                                                                                                                                                                                                                                                                                                                                                                                                                                                                                                                                                                                                                                                                                                                                                                                                                                                                                                                                                                                                             |
| 3.5  | Misappropriations, losses, defalcations etc.      | 61                                                                                                                                                                                                                                                                                                                                                                                                                                                                                                                                                                                                                                                                                                                                                                                                                                                                                                                                                                                                                                                                                                                                                                                                                                                                                                                                                                                                                                                                                                                                                                                                                                                                                                                                                                                                                                                                                                                                                                                                                                                                                                                             |
| 36   | Conclusions and Recommendations                   | 62                                                                                                                                                                                                                                                                                                                                                                                                                                                                                                                                                                                                                                                                                                                                                                                                                                                                                                                                                                                                                                                                                                                                                                                                                                                                                                                                                                                                                                                                                                                                                                                                                                                                                                                                                                                                                                                                                                                                                                                                                                                                                                                             |