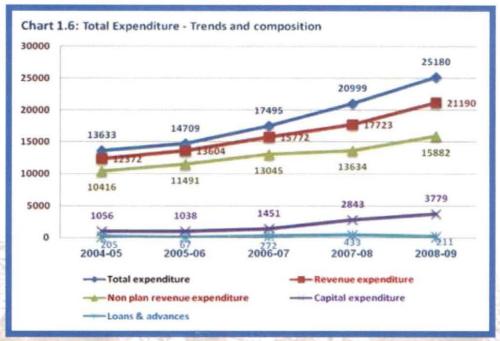

on of expenditure at the State Government level assumes significance since major expenditure responsibilities are entrusted with them. Within the framework of fiscal responsibility legislations, there are budgetary constraints in raising public expenditure financed by deficit or borrowings.

It is therefore important to ensure that the ongoing fiscal correction and consolidation process at the State level is not at the cost of expenditure, especially expenditure diverted towards development and social sectors.

#### 1.4.1 Growth and Composition of Expenditure

Chart 1.6 presents the trends in total expenditure over a period of five years (2004-09) and its composition both in terms of 'economic classification' and 'expenditure by activities' is depicted respectively in Charts 1.7 and 1.8.



The total Expenditure of the State which includes, Revenue Expenditure, Capital Expenditure and Loans and Advances increased at an average growth rate of 55.43 per cent from Rs 13633 crore in 2004-05 to Rs 25180 crore in 2008-09. The increase of Rs 4181 crore in total expenditure in 2008-09 over the previous year was on account of an increase in revenue expenditure by Rs 3467 crore and Rs 936 crore in Capital Expenditure together with a decline of Rs 222 crore in disbursement of Loans and Advances. However, the total expenditure was 20.6 per cent of GSDP during 2008-09 which exceeded Twelfth Finance Commission's normative assessment of 16.3 per cent for the year.





Total Expenditure (TE) consisted of expenditure on General Services including Interest Payments, Social and Economic Serv