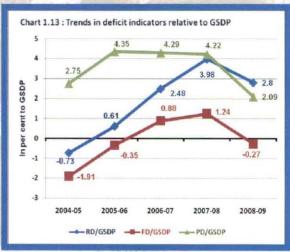

|
| Fiscal deficit<br>(Rupees in crore)  | (-) 3573  | (-) 1366  | (-) 276  | (+) 824    | (+) 1323  | (-) 334  |
| Primary deficit<br>(Rupees in crore) | (-) 713   | (+) 1966  | (+) 3421 | (+) 4012   | (+) 4492  | (+) 2555 |
| RD/GSDP (per cent)                   | (-) 2.31  | (-) 0.73  | (+) 0.61 | (+) 2.48   | (+) 4.11  | (+) 2.79 |
| FD/GSDP (per cent)                   | (-) 5.82  | (-) 1.91  | (-) 0.35 | (+) 0.90   | (+) 1.28  | (-) 0.27 |
| PD/GSDP (per cent)                   | (-) 1.16  | (+) 2.75  | (+) 4.35 | (+) 4.40   | (+) 4.35  | (+) 2.09 |
| RD/FD (per cent)                     | (+) 39.77 | (+) 38.21 | NA       | (+) 274.39 | (+)320.78 | NA       |

NA: Not applicable as there was a Revenue surplus

Source: Finance Accounts of Government of Orissa for respective years





Deficit in Government Account represents the gap between its receipts and expenditure. The nature of deficit is an indicator of the prudence of fiscal management by the Government. Further, the ways in which the deficit is financed and the resources raised are applied, are important pointers to its fiscal health.

#### Revenue surplus

Revenue account showed a deficit of Rs 522 crore in 2004-05 but turned into a surplus of Rs 481 crore in 2005-06. This surplus has steeply increased to Rs 4244 crore during 2007-08 and declined to

Rs 3420 crore during 2008-09. The decline in revenue surplus in the current year was due to increase in the revenue expenditure of Rs 3467 crore (20 per cent) and against an increase of revenue receipts of Rs 2643 crore (12 per cent). The increase in revenue exp