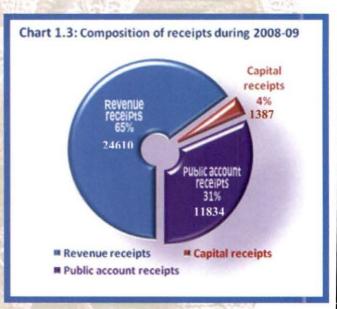

# **Table of Contents**

|      | Preface Executive Summary                         | iii<br>V                                                                                                                                                                                                                                                                                                                                                                                                                                                                                                                                                                                                                                                                                                                                                                                                                                                                                                                                                                                                                                                                                                                                                                                                                                                                                                                                                                                                                                                                                                                                                                                                                                                                                                                                                                                                                                                                                                                                                                                                                                                                                                                       |
|------|---------------------------------------------------|--------------------------------------------------------------------------------------------------------------------------------------------------------------------------------------------------------------------------------------------------------------------------------------------------------------------------------------------------------------------------------------------------------------------------------------------------------------------------------------------------------------------------------------------------------------------------------------------------------------------------------------------------------------------------------------------------------------------------------------------------------------------------------------------------------------------------------------------------------------------------------------------------------------------------------------------------------------------------------------------------------------------------------------------------------------------------------------------------------------------------------------------------------------------------------------------------------------------------------------------------------------------------------------------------------------------------------------------------------------------------------------------------------------------------------------------------------------------------------------------------------------------------------------------------------------------------------------------------------------------------------------------------------------------------------------------------------------------------------------------------------------------------------------------------------------------------------------------------------------------------------------------------------------------------------------------------------------------------------------------------------------------------------------------------------------------------------------------------------------------------------|
|      | CHAPTER 1                                         | The state of the s |
|      | Finances of the State Government                  | AT A STATE OF                                                                                                                                                                                                                                                                                                                                                                                                                                                                                                                                                                                                                                                                                                                                                                                                                                                                                                                                                                                                                                                                                                                                                                                                                                                                                                                                                                                                                                                                                                                                                                                                                                                                                                                                                                                                                                                                                                                                                                                                                                                                                                                  |
| 1.1  | Summary of Current Year's Fiscal Transactions     | 1                                                                                                                                                                                                                                                                                                                                                                                                                                                                                                                                                                                                                                                                                                                                                                                                                                                                                                                                                                                                                                                                                                                                                                                                                                                                                                                                                                                                                                                                                                                                                                                                                                                                                                                                                                                                                                                                                                                                                                                                                                                                                                                              |
| 1.2  | Resources of the State                            | 6                                                                                                                                                                                                                                                                                                                                                                                                                                                                                                                                                                                                                                                                                                                                                                                                                                                                                                                                                                                                                                                                                                                                                                                                                                                                                                                                                                                                                                                                                                                                                                                                                                                                                                                                                                                                                                                                                                                                                                                                                                                                                                                              |
| 1.3  | Revenue Receipts                                  | 9                                                                                                                                                                                                                                                                                                                                                                                                                                                                                                                                                                                                                                                                                                                                                                                                                                                                                                                                                                                                                                                                                                                                                                                                                                                                                                                                                                                                                                                                                                                                                                                                                                                                                                                                                                                                                                                                                                                                                                                                                                                                                                                              |
| 1.4  | Application of Resources                          | 14                                                                                                                                                                                                                                                                                                                                                                                                                                                                                                                                                                                                                                                                                                                                                                                                                                                                                                                                                                                                                                                                                                                                                                                                                                                                                                                                                                                                                                                                                                                                                                                                                                                                                                                                                                                                                                                                                                                                                                                                                                                                                                                             |
| 1.5  | Quality of Expenditure                            | 19                                                                                                                                                                                                                                                                                                                                                                                                                                                                                                                                                                                                                                                                                                                                                                                                                                                                                                                                                                                                                                                                                                                                                                                                                                                                                                                                                                                                                                                                                                                                                                                                                                                                                                                                                                                                                                                                                                                                                                                                                                                                                                                             |
| 1.6  | Financial Analysis of Government Expenditure and  | 26                                                                                                                                                                                                                                                                                                                                                                                                                                                                                                                                                                                                                                                                                                                                                                                                                                                                                                                                                                                                                                                                                                                                                                                                                                                                                                                                                                                                                                                                                                                                                                                                                                                                                                                                                                                                                                                                                                                                                                                                                                                                                                                             |
| ASE  | Investments                                       | 2                                                                                                                                                                                                                                                                                                                                                                                                                                                                                                                                                                                                                                                                                                                                                                                                                                                                                                                                                                                                                                                                                                                                                                                                                                                                                                                                                                                                                                                                                                                                                                                                                                                                                                                                                                                                                                                                                                                                                                                                                                                                                                                              |
| 1.7  | Assets and Liabilities                            | 31                                                                                                                                                                                                                                                                                                                                                                                                                                                                                                                                                                                                                                                                                                                                                                                                                                                                                                                                                                                                                                                                                                                                                                                                                                                                                                                                                                                                                                                                                                                                                                                                                                                                                                                                                                                                                                                                                                                                                                                                                                                                                                                             |
| 1.8  | Debt Sustainability                               | 33                                                                                                                                                                                                                                                                                                                                                                                                                                                                                                                                                                                                                                                                                                                                                                                                                                                                                                                                                                                                                                                                                                                                                                                                                                                                                                                                                                                                                                                                                                                                                                                                                                                                                                                                                                                                                                                                                                                                                                                                                                                                                                                             |
| 1.9  | Fiscal Imbalances                                 | 35                                                                                                                                                                                                                                                                                                                                                                                                                                                                                                                                                                                                                                                                                                                                                                                                                                                                                                                                                                                                                                                                                                                                                                                                                                                                                                                                                                                                                                                                                                                                                                                                                                                                                                                                                                                                                                                                                                                                                                                                                                                                                                                             |
| 1.10 | Conclusion                                        | 39                                                                                                                                                                                                                                                                                                                                                                                                                                                                                                                                                                                                                                                                                                                                                                                                                                                                                                                                                                                                                                                                                                                                                                                                                                                                                                                                                                                                                                                                                                                                                                                                                                                                                                                                                                                                                                                                                                                                                                                                                                                                                                                             |
| 1.11 | Recommendations                                   | 40                                                                                                                                                                                                                                                                                                                                                                                                                                                                                                                                                                                                                                                                                                                                                                                                                                                                                                                                                                                                                                                                                                                                                                                                                                                                                                                                                                                                                                                                                                                                                                                                                                                                                                                                                                                                                                                                                                                                                                                                                                                                                                                             |
|      | CHAPTER 2                                         |                                                                                                                                                                                                                                                                                                                                                                                                                                                                                                                                                                                                                                                                                                                                                                                                                                                                                                                                                                                                                                                                                                                                                                                                                                                                                                                                                                                                                                                                                                                                                                                                                                                                                                                                                                                                                                                                                                                                                                                                                                                                                                                                |
|      | Financial Management and Budgetary Control        |                                                                                                                                                                                                                                                                                                                                                                                                                                                                                                                                                                                                                                                                                                                                                                                                                                                                                                                                                                                                                                                                                                                                                                                                                                                                                                                                                                                                                                                                                                                                                                                                                                                                                                                                                                                                                                                                                                                                                                                                                                                                                                                                |
| 2.1  | Introduction                                      | 43                                                                                                                                                                                                                                                                                                                                                                                                                                                                                                                                                                                                                                                                                                                                                                                                                                                                                                                                                                                                                                                                                                                                                                                                                                                                                                                                                                                                                                                                                                                                                                                                                                                                                                                                                                                                                                                                                                                                                                                                                                                                                                                             |
| 2.2  | Summary of Appropriation Accounts                 | 43                                                                                                                                                                                                                                                                                                                                                                                                                                                                                                                                                                                                                                                                                                                                                                                                                                                                                                                                                                                                                                                                                                                                                                                                                                                                                                                                                                                                                                                                                                                                                                                                                                                                                                                                                                                                                                                                                                                                                                                                                                                                                                                             |
| 2.3  | Financial Accountability and Budget Management    | 44                                                                                                                                                                                                                                                                                                                                                                                                                                                                                                                                                                                                                                                                                                                                                                                                                                                                                                                                                                                                                                                                                                                                                                                                                                                                                                                                                                                                                                                                                                                                                                                                                                                                                                                                                                                                                                                                                                                                                                                                                                                                                                                             |
| 2.4  | Non-reconciliation of departmental figures        | 50                                                                                                                                                                                                                                                                                                                                                                                                                                                                                                                                                                                                                                                                                                                                                                                                                                                                                                                                                                                                                                                                                                                                                                                                                                                                                                                                                                                                                                                                                                                                                                                                                                                                                                                                                                                                                                                                                                                                                                                                                                                                                                                             |
| 2.5  | Advances from Contingency Fund                    | 52                                                                                                                                                                                                                                                                                                                                                                                                                                                                                                                                                                                                                                                                                                                                                                                                                                                                                                                                                                                                                                                                                                                                                                                                                                                                                                                                                                                                                                                                                                                                                                                                                                                                                                                                                                                                                                                                                                                                                                                                                                                                                                                             |
| 2.6  | Personal Deposit Accounts                         | 53                                                                                                                                                                                                                                                                                                                                                                                                                                                                                                                                                                                                                                                                                                                                                                                                                                                                                                                                                                                                                                                                                                                                                                                                                                                                                                                                                                                                                                                                                                                                                                                                                                                                                                                                                                                                                                                                                                                                                                                                                                                                                                                             |
| 2.7  | Errors in budgeting process                       | 53                                                                                                                                                                                                                                                                                                                                                                                                                                                                                                                                                                                                                                                                                                                                                                                                                                                                                                                                                                                                                                                                                                                                                                                                                                                                                                                                                                                                                                                                                                                                                                                                                                                                                                                                                                                                                                                                                                                                                                                                                                                                                                                             |
| 2.8  | Outcome of review of selected grants              | 54                                                                                                                                                                                                                                                                                                                                                                                                                                                                                                                                                                                                                                                                                                                                                                                                                                                                                                                                                                                                                                                                                                                                                                                                                                                                                                                                                                                                                                                                                                                                                                                                                                                                                                                                                                                                                                                                                                                                                                                                                                                                                                                             |
| 2.9  | Conclusion and Recommendations                    | 57                                                                                                                                                                                                                                                                                                                                                                                                                                                                                                                                                                                                                                                                                                                                                                                                                                                                                                                                                                                                                                                                                                                                                                                                                                                                                                                                                                                                                                                                                                                                                                                                                                                                                                                                                                                                                                                                                                                                                                                                                                                                                                                             |
|      | CHAPTER 3                                         | 33                                                                                                                                                                                                                                                                                                                                                                                                                                                                                                                                                                                                                                                                                                                                                                                                                                                                                                                                                                                                                                                                                                                                                                                                                                                                                                                                                                                                                                                                                                                                                                                                                                                                                                                                                                                                                                                                                                                                                                                                                                                                                                                             |
|      | Financial Reporting                               |                                                                                                                                                                                                                                                                                                                                                                                                                                                                                                                                                                                                                                                                                                                                                                                                                                                                                                                                                                                                                                                                                                                                                                                                                                                                                                                                                                                                                                                                                                                                                                                                                                                                                                                                                                                                                                                                                                                                                                                                                                                                                                                                |
| 3.1  | Delay in furnishing Utilization Certificates      | 59                                                                                                                                                                                                                                                                                                                                                                                                                                                                                                                                                                                                                                                                                                                                                                                                                                                                                                                                                                                                                                                                                                                                                                                                                                                                                                                                                                                                                                                                                                                                                                                                                                                                                                                                                                                                                                                                                                                                                                                                                                                                                                                             |
| 3.2  | Non-submission/delay in submission of details of  | 60                                                                                                                                                                                                                                                                                                                                                                                                                                                                                                                                                                                                                                                                                                                                                                                                                                                                                                                                                                                                                                                                                                                                                                                                                                                                                                                                                                                                                                                                                                                                                                                                                                                                                                                                                                                                                                                                                                                                                                                                                                                                                                                             |
|      | Grants/Loan paid                                  |                                                                                                                                                                                                                                                                                                                                                                                                                                                                                                                                                                                                                                                                                                                                                                                                                                                                                                                                                                                                                                                                                                                                                                                                                                                                                                                                                                                                                                                                                                                                                                                                                                                                                                                                                                                                                                                                                                                                                                                                                                                                                                                                |
| 3.3  | Delays in Submission of Accounts/Audit Reports of | 60                                                                                                                                                                                                                                                                                                                                                                                                                                                                                                                                                                                                                                                                                                                                                                                                                                                                                                                                                                                                                                                                                                                                                                                                                                                                                                                                                                                                                                                                                                                                                                                                                                                                                                                                                                                                                                                                                                                                                                                                                                                                                                                             |
|      | Autonomous Bodies                                 |                                                                                                                                                                                                                                                                                                                                                                                                                                                                                                                                                                                                                                                                                                                                                                                                                                                                                                                                                                                                                                                                                                                                                                                                                                                                                                                                                                                                                                                                                                                                                                                                                                                                                                                                                                                                                                                                                                                                                                                                                                                                                                                                |
| 3.4  | Departmentally Managed Commercial Activities      | 60                                                                                                                                                                                                                                                                                                                                                                                                                                                                                                                                                                                                                                                                                                                                                                                                                                                                                                                                                                                                                                                                                                                                                                                                                                                                                                                                                                                                                                                                                                                                                                                                                                                                                                                                                                                                                                                                                                                                                                                                                                                                                                                             |
| 3.5  | Misappropriations, losses, defalcations etc.      | 61                                                                                                                                                                                                                                                                                                                                                                                                                                                                                                                                                                                                                                                                                                                                                                                                                                                                                                                                                                                                                                                                                                                                                                                                                                                                                                                                                                                                                                                                                                                                                                                                                                                                                                                                                                                                                                                                                                                                                                                                                                                                                                                             |
| 36   | Conclusions and Recommendations                   | 62                                                                                                                                                                                                                                                                                                                                                                                                                                                                                                                                                                                                                                                                                                                                                                                                                                                                                                                                                                                                                                                                                                                                                                                                                                                                                                                                                                                                                                                                                                                                                                                                                                                                                                                                                                                                                                                                                                                                                                                                                                                                                                                             |