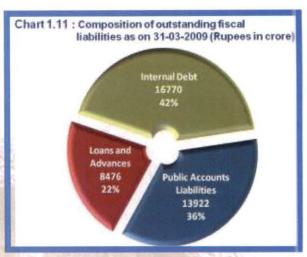

# **Table of Contents**

|      | Preface Executive Summary                         | iii<br>V                                                                                                                                                                                                                                                                                                                                                                                                                                                                                                                                                                                                                                                                                                                                                                                                                                                                                                                                                                                                                                                                                                                                                                                                                                                                                                                                                                                                                                                                                                                                                                                                                                                                                                                                                                                                                                                                                                                                                                                                                                                                                                                       |
|------|---------------------------------------------------|--------------------------------------------------------------------------------------------------------------------------------------------------------------------------------------------------------------------------------------------------------------------------------------------------------------------------------------------------------------------------------------------------------------------------------------------------------------------------------------------------------------------------------------------------------------------------------------------------------------------------------------------------------------------------------------------------------------------------------------------------------------------------------------------------------------------------------------------------------------------------------------------------------------------------------------------------------------------------------------------------------------------------------------------------------------------------------------------------------------------------------------------------------------------------------------------------------------------------------------------------------------------------------------------------------------------------------------------------------------------------------------------------------------------------------------------------------------------------------------------------------------------------------------------------------------------------------------------------------------------------------------------------------------------------------------------------------------------------------------------------------------------------------------------------------------------------------------------------------------------------------------------------------------------------------------------------------------------------------------------------------------------------------------------------------------------------------------------------------------------------------|
|      | CHAPTER 1                                         | The state of the s |
|      | Finances of the State Government                  | AT A STATE OF                                                                                                                                                                                                                                                                                                                                                                                                                                                                                                                                                                                                                                                                                                                                                                                                                                                                                                                                                                                                                                                                                                                                                                                                                                                                                                                                                                                                                                                                                                                                                                                                                                                                                                                                                                                                                                                                                                                                                                                                                                                                                                                  |
| 1.1  | Summary of Current Year's Fiscal Transactions     | 1                                                                                                                                                                                                                                                                                                                                                                                                                                                                                                                                                                                                                                                                                                                                                                                                                                                                                                                                                                                                                                                                                                                                                                                                                                                                                                                                                                                                                                                                                                                                                                                                                                                                                                                                                                                                                                                                                                                                                                                                                                                                                                                              |
| 1.2  | Resources of the State                            | 6                                                                                                                                                                                                                                                                                                                                                                                                                                                                                                                                                                                                                                                                                                                                                                                                                                                                                                                                                                                                                                                                                                                                                                                                                                                                                                                                                                                                                                                                                                                                                                                                                                                                                                                                                                                                                                                                                                                                                                                                                                                                                                                              |
| 1.3  | Revenue Receipts                                  | 9                                                                                                                                                                                                                                                                                                                                                                                                                                                                                                                                                                                                                                                                                                                                                                                                                                                                                                                                                                                                                                                                                                                                                                                                                                                                                                                                                                                                                                                                                                                                                                                                                                                                                                                                                                                                                                                                                                                                                                                                                                                                                                                              |
| 1.4  | Application of Resources                          | 14                                                                                                                                                                                                                                                                                                                                                                                                                                                                                                                                                                                                                                                                                                                                                                                                                                                                                                                                                                                                                                                                                                                                                                                                                                                                                                                                                                                                                                                                                                                                                                                                                                                                                                                                                                                                                                                                                                                                                                                                                                                                                                                             |
| 1.5  | Quality of Expenditure                            | 19                                                                                                                                                                                                                                                                                                                                                                                                                                                                                                                                                                                                                                                                                                                                                                                                                                                                                                                                                                                                                                                                                                                                                                                                                                                                                                                                                                                                                                                                                                                                                                                                                                                                                                                                                                                                                                                                                                                                                                                                                                                                                                                             |
| 1.6  | Financial Analysis of Government Expenditure and  | 26                                                                                                                                                                                                                                                                                                                                                                                                                                                                                                                                                                                                                                                                                                                                                                                                                                                                                                                                                                                                                                                                                                                                                                                                                                                                                                                                                                                                                                                                                                                                                                                                                                                                                                                                                                                                                                                                                                                                                                                                                                                                                                                             |
| ASE  | Investments                                       | 2                                                                                                                                                                                                                                                                                                                                                                                                                                                                                                                                                                                                                                                                                                                                                                                                                                                                                                                                                                                                                                                                                                                                                                                                                                                                                                                                                                                                                                                                                                                                                                                                                                                                                                                                                                                                                                                                                                                                                                                                                                                                                                                              |
| 1.7  | Assets and Liabilities                            | 31                                                                                                                                                                                                                                                                                                                                                                                                                                                                                                                                                                                                                                                                                                                                                                                                                                                                                                                                                                                                                                                                                                                                                                                                                                                                                                                                                                                                                                                                                                                                                                                                                                                                                                                                                                                                                                                                                                                                                                                                                                                                                                                             |
| 1.8  | Debt Sustainability                               | 33                                                                                                                                                                                                                                                                                                                                                                                                                                                                                                                                                                                                                                                                                                                                                                                                                                                                                                                                                                                                                                                                                                                                                                                                                                                                                                                                                                                                                                                                                                                                                                                                                                                                                                                                                                                                                                                                                                                                                                                                                                                                                                                             |
| 1.9  | Fiscal Imbalances                                 | 35                                                                                                                                                                                                                                                                                                                                                                                                                                                                                                                                                                                                                                                                                                                                                                                                                                                                                                                                                                                                                                                                                                                                                                                                                                                                                                                                                                                                                                                                                                                                                                                                                                                                                                                                                                                                                                                                                                                                                                                                                                                                                                                             |
| 1.10 | Conclusion                                        | 39                                                                                                                                                                                                                                                                                                                                                                                                                                                                                                                                                                                                                                                                                                                                                                                                                                                                                                                                                                                                                                                                                                                                                                                                                                                                                                                                                                                                                                                                                                                                                                                                                                                                                                                                                                                                                                                                                                                                                                                                                                                                                                                             |
| 1.11 | Recommendations                                   | 40                                                                                                                                                                                                                                                                                                                                                                                                                                                                                                                                                                                                                                                                                                                                                                                                                                                                                                                                                                                                                                                                                                                                                                                                                                                                                                                                                                                                                                                                                                                                                                                                                                                                                                                                                                                                                                                                                                                                                                                                                                                                                                                             |
|      | CHAPTER 2                                         |                                                                                                                                                                                                                                                                                                                                                                                                                                                                                                                                                                                                                                                                                                                                                                                                                                                                                                                                                                                                                                                                                                                                                                                                                                                                                                                                                                                                                                                                                                                                                                                                                                                                                                                                                                                                                                                                                                                                                                                                                                                                                                                                |
|      | Financial Management and Budgetary Control        |                                                                                                                                                                                                                                                                                                                                                                                                                                                                                                                                                                                                                                                                                                                                                                                                                                                                                                                                                                                                                                                                                                                                                                                                                                                                                                                                                                                                                                                                                                                                                                                                                                                                                                                                                                                                                                                                                                                                                                                                                                                                                                                                |
| 2.1  | Introduction                                      | 43                                                                                                                                                                                                                                                                                                                                                                                                                                                                                                                                                                                                                                                                                                                                                                                                                                                                                                                                                                                                                                                                                                                                                                                                                                                                                                                                                                                                                                                                                                                                                                                                                                                                                                                                                                                                                                                                                                                                                                                                                                                                                                                             |
| 2.2  | Summary of Appropriation Accounts                 | 43                                                                                                                                                                                                                                                                                                                                                                                                                                                                                                                                                                                                                                                                                                                                                                                                                                                                                                                                                                                                                                                                                                                                                                                                                                                                                                                                                                                                                                                                                                                                                                                                                                                                                                                                                                                                                                                                                                                                                                                                                                                                                                                             |
| 2.3  | Financial Accountability and Budget Management    | 44                                                                                                                                                                                                                                                                                                                                                                                                                                                                                                                                                                                                                                                                                                                                                                                                                                                                                                                                                                                                                                                                                                                                                                                                                                                                                                                                                                                                                                                                                                                                                                                                                                                                                                                                                                                                                                                                                                                                                                                                                                                                                                                             |
| 2.4  | Non-reconciliation of departmental figures        | 50                                                                                                                                                                                                                                                                                                                                                                                                                                                                                                                                                                                                                                                                                                                                                                                                                                                                                                                                                                                                                                                                                                                                                                                                                                                                                                                                                                                                                                                                                                                                                                                                                                                                                                                                                                                                                                                                                                                                                                                                                                                                                                                             |
| 2.5  | Advances from Contingency Fund                    | 52                                                                                                                                                                                                                                                                                                                                                                                                                                                                                                                                                                                                                                                                                                                                                                                                                                                                                                                                                                                                                                                                                                                                                                                                                                                                                                                                                                                                                                                                                                                                                                                                                                                                                                                                                                                                                                                                                                                                                                                                                                                                                                                             |
| 2.6  | Personal Deposit Accounts                         | 53                                                                                                                                                                                                                                                                                                                                                                                                                                                                                                                                                                                                                                                                                                                                                                                                                                                                                                                                                                                                                                                                                                                                                                                                                                                                                                                                                                                                                                                                                                                                                                                                                                                                                                                                                                                                                                                                                                                                                                                                                                                                                                                             |
| 2.7  | Errors in budgeting process                       | 53                                                                                                                                                                                                                                                                                                                                                                                                                                                                                                                                                                                                                                                                                                                                                                                                                                                                                                                                                                                                                                                                                                                                                                                                                                                                                                                                                                                                                                                                                                                                                                                                                                                                                                                                                                                                                                                                                                                                                                                                                                                                                                                             |
| 2.8  | Outcome of review of selected grants              | 54                                                                                                                                                                                                                                                                                                                                                                                                                                                                                                                                                                                                                                                                                                                                                                                                                                                                                                                                                                                                                                                                                                                                                                                                                                                                                                                                                                                                                                                                                                                                                                                                                                                                                                                                                                                                                                                                                                                                                                                                                                                                                                                             |
| 2.9  | Conclusion and Recommendations                    | 57                                                                                                                                                                                                                                                                                                                                                                                                                                                                                                                                                                                                                                                                                                                                                                                                                                                                                                                                                                                                                                                                                                                                                                                                                                                                                                                                                                                                                                                                                                                                                                                                                                                                                                                                                                                                                                                                                                                                                                                                                                                                                                                             |
|      | CHAPTER 3                                         | 33                                                                                                                                                                                                                                                                                                                                                                                                                                                                                                                                                                                                                                                                                                                                                                                                                                                                                                                                                                                                                                                                                                                                                                                                                                                                                                                                                                                                                                                                                                                                                                                                                                                                                                                                                                                                                                                                                                                                                                                                                                                                                                                             |
|      | Financial Reporting                               |                                                                                                                                                                                                                                                                                                                                                                                                                                                                                                                                                                                                                                                                                                                                                                                                                                                                                                                                                                                                                                                                                                                                                                                                                                                                                                                                                                                                                                                                                                                                                                                                                                                                                                                                                                                                                                                                                                                                                                                                                                                                                                                                |
| 3.1  | Delay in furnishing Utilization Certificates      | 59                                                                                                                                                                                                                                                                                                                                                                                                                                                                                                                                                                                                                                                                                                                                                                                                                                                                                                                                                                                                                                                                                                                                                                                                                                                                                                                                                                                                                                                                                                                                                                                                                                                                                                                                                                                                                                                                                                                                                                                                                                                                                                                             |
| 3.2  | Non-submission/delay in submission of details of  | 60                                                                                                                                                                                                                                                                                                                                                                                                                                                                                                                                                                                                                                                                                                                                                                                                                                                                                                                                                                                                                                                                                                                                                                                                                                                                                                                                                                                                                                                                                                                                                                                                                                                                                                                                                                                                                                                                                                                                                                                                                                                                                                                             |
|      | Grants/Loan paid                                  |                                                                                                                                                                                                                                                                                                                                                                                                                                                                                                                                                                                                                                                                                                                                                                                                                                                                                                                                                                                                                                                                                                                                                                                                                                                                                                                                                                                                                                                                                                                                                                                                                                                                                                                                                                                                                                                                                                                                                                                                                                                                                                                                |
| 3.3  | Delays in Submission of Accounts/Audit Reports of | 60                                                                                                                                                                                                                                                                                                                                                                                                                                                                                                                                                                                                                                                                                                                                                                                                                                                                                                                                                                                                                                                                                                                                                                                                                                                                                                                                                                                                                                                                                                                                                                                                                                                                                                                                                                                                                                                                                                                                                                                                                                                                                                                             |
|      | Autonomous Bodies                                 |                                                                                                                                                                                                                                                                                                                                                                                                                                                                                                                                                                                                                                                                                                                                                                                                                                                                                                                                                                                                                                                                                                                                                                                                                                                                                                                                                                                                                                                                                                                                                                                                                                                                                                                                                                                                                                                                                                                                                                                                                                                                                                                                |
| 3.4  | Departmentally Managed Commercial Activities      | 60                                                                                                                                                                                                                                                                                                                                                                                                                                                                                                                                                                                                                                                                                                                                                                                                                                                                                                                                                                                                                                                                                                                                                                                                                                                                                                                                                                                                                                                                                                                                                                                                                                                                                                                                                                                                                                                                                                                                                                                                                                                                                                                             |
| 3.5  | Misappropriations, losses, defalcations etc.      | 61                                                                                                                                                                                                                                                                                                                                                                                                                                                                                                                                                                                                                                                                                                                                                                                                                                                                                                                                                                                                                                                                                                                                                                                                                                                                                                                                                                                                                                                                                                                                                                                                                                                                                                                                                                                                                                                                                                                                                                                                                                                                                                                             |
| 36   | Conclusions and Recommendations                   | 62                                                                                                                                                                                                                                                                                                                                                                                                                                                                                                                                                                                                                                                                                                                                                                                                                                                                                                                                                                                                                                                                                                                                                                                                                                                                                                                                                                                                                                                                                                                                                                                                                                                                                                                                                                                                                                                                                                                                                                                                                                                                                                                             |