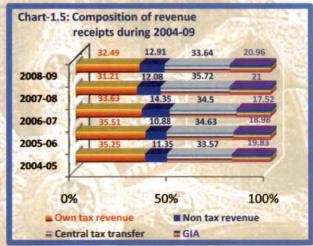

reflecting fiscal stimulus of the Union Government which aided the State Government to reduce the adverse impact of the slow down on the economy. The above receipts aided the State Government in augmenting the Revenue receipts to Rs 25197 crore in 2007-08

(15 per cent) and Rs 28954 crore in 2008-09 (18 per cent). Consolidated data on actual expenditure under these schemes / programmes was not readily available.

#### 1.3 Revenue Receipts

Statement 11 of the Finance Accounts depicts the revenue receipts of the Government. The revenue receipts consist of its own tax and non-tax revenues, central tax transfers and grants-in-aid from Gol. The trends and composition of revenue receipts over the period 2004-09 are shown in *Appendix 1.2* and also depicted in Chart 1.4 and 1.5 respectively.





Revenue receipt showed progressive increase from Rs 11850 crore in 2004-05 to Rs 24610 crore in 2008-09. On an average 46 per cent of Revenue came from States own resources and the balance was from Gol in the form of States share of taxes and grants in aid. An increase of Rs 1139 crore (17 per cent) in own tax revenue, Rs 522 crore in non-tax revenue (20 per cent), Rs 433 core (six per cent) in State's share in Union taxes and Rs 547 crore (12 per cent) in Gol's grants-in-aid resulted in a steep increase of Rs 2643 crore in Revenue Receipts during 2008-09.

The trends in revenue receipts relative to GSDP are presented in Table 1.4 below:

Table 1.4: Trends in Revenue Receipts relative to GSDP \*

|                                                       | 2004-05 | 2005-06  | 2006-07  | 20