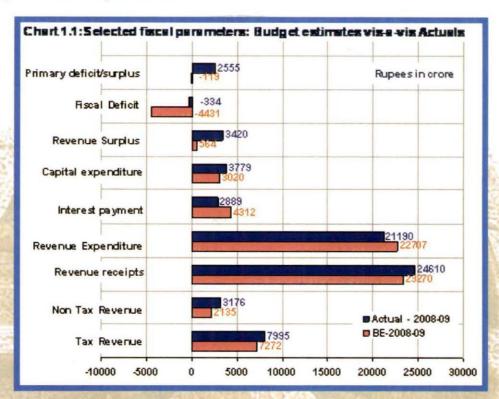

# **Table of Contents**

|      | Preface Executive Summary                         | iii<br>V                                                                                                                                                                                                                                                                                                                                                                                                                                                                                                                                                                                                                                                                                                                                                                                                                                                                                                                                                                                                                                                                                                                                                                                                                                                                                                                                                                                                                                                                                                                                                                                                                                                                                                                                                                                                                                                                                                                                                                                                                                                                                                                       |
|------|---------------------------------------------------|--------------------------------------------------------------------------------------------------------------------------------------------------------------------------------------------------------------------------------------------------------------------------------------------------------------------------------------------------------------------------------------------------------------------------------------------------------------------------------------------------------------------------------------------------------------------------------------------------------------------------------------------------------------------------------------------------------------------------------------------------------------------------------------------------------------------------------------------------------------------------------------------------------------------------------------------------------------------------------------------------------------------------------------------------------------------------------------------------------------------------------------------------------------------------------------------------------------------------------------------------------------------------------------------------------------------------------------------------------------------------------------------------------------------------------------------------------------------------------------------------------------------------------------------------------------------------------------------------------------------------------------------------------------------------------------------------------------------------------------------------------------------------------------------------------------------------------------------------------------------------------------------------------------------------------------------------------------------------------------------------------------------------------------------------------------------------------------------------------------------------------|
|      | CHAPTER 1                                         | The state of the s |
|      | Finances of the State Government                  | AT A STATE OF                                                                                                                                                                                                                                                                                                                                                                                                                                                                                                                                                                                                                                                                                                                                                                                                                                                                                                                                                                                                                                                                                                                                                                                                                                                                                                                                                                                                                                                                                                                                                                                                                                                                                                                                                                                                                                                                                                                                                                                                                                                                                                                  |
| 1.1  | Summary of Current Year's Fiscal Transactions     | 1                                                                                                                                                                                                                                                                                                                                                                                                                                                                                                                                                                                                                                                                                                                                                                                                                                                                                                                                                                                                                                                                                                                                                                                                                                                                                                                                                                                                                                                                                                                                                                                                                                                                                                                                                                                                                                                                                                                                                                                                                                                                                                                              |
| 1.2  | Resources of the State                            | 6                                                                                                                                                                                                                                                                                                                                                                                                                                                                                                                                                                                                                                                                                                                                                                                                                                                                                                                                                                                                                                                                                                                                                                                                                                                                                                                                                                                                                                                                                                                                                                                                                                                                                                                                                                                                                                                                                                                                                                                                                                                                                                                              |
| 1.3  | Revenue Receipts                                  | 9                                                                                                                                                                                                                                                                                                                                                                                                                                                                                                                                                                                                                                                                                                                                                                                                                                                                                                                                                                                                                                                                                                                                                                                                                                                                                                                                                                                                                                                                                                                                                                                                                                                                                                                                                                                                                                                                                                                                                                                                                                                                                                                              |
| 1.4  | Application of Resources                          | 14                                                                                                                                                                                                                                                                                                                                                                                                                                                                                                                                                                                                                                                                                                                                                                                                                                                                                                                                                                                                                                                                                                                                                                                                                                                                                                                                                                                                                                                                                                                                                                                                                                                                                                                                                                                                                                                                                                                                                                                                                                                                                                                             |
| 1.5  | Quality of Expenditure                            | 19                                                                                                                                                                                                                                                                                                                                                                                                                                                                                                                                                                                                                                                                                                                                                                                                                                                                                                                                                                                                                                                                                                                                                                                                                                                                                                                                                                                                                                                                                                                                                                                                                                                                                                                                                                                                                                                                                                                                                                                                                                                                                                                             |
| 1.6  | Financial Analysis of Government Expenditure and  | 26                                                                                                                                                                                                                                                                                                                                                                                                                                                                                                                                                                                                                                                                                                                                                                                                                                                                                                                                                                                                                                                                                                                                                                                                                                                                                                                                                                                                                                                                                                                                                                                                                                                                                                                                                                                                                                                                                                                                                                                                                                                                                                                             |
| ASE  | Investments                                       | 2                                                                                                                                                                                                                                                                                                                                                                                                                                                                                                                                                                                                                                                                                                                                                                                                                                                                                                                                                                                                                                                                                                                                                                                                                                                                                                                                                                                                                                                                                                                                                                                                                                                                                                                                                                                                                                                                                                                                                                                                                                                                                                                              |
| 1.7  | Assets and Liabilities                            | 31                                                                                                                                                                                                                                                                                                                                                                                                                                                                                                                                                                                                                                                                                                                                                                                                                                                                                                                                                                                                                                                                                                                                                                                                                                                                                                                                                                                                                                                                                                                                                                                                                                                                                                                                                                                                                                                                                                                                                                                                                                                                                                                             |
| 1.8  | Debt Sustainability                               | 33                                                                                                                                                                                                                                                                                                                                                                                                                                                                                                                                                                                                                                                                                                                                                                                                                                                                                                                                                                                                                                                                                                                                                                                                                                                                                                                                                                                                                                                                                                                                                                                                                                                                                                                                                                                                                                                                                                                                                                                                                                                                                                                             |
| 1.9  | Fiscal Imbalances                                 | 35                                                                                                                                                                                                                                                                                                                                                                                                                                                                                                                                                                                                                                                                                                                                                                                                                                                                                                                                                                                                                                                                                                                                                                                                                                                                                                                                                                                                                                                                                                                                                                                                                                                                                                                                                                                                                                                                                                                                                                                                                                                                                                                             |
| 1.10 | Conclusion                                        | 39                                                                                                                                                                                                                                                                                                                                                                                                                                                                                                                                                                                                                                                                                                                                                                                                                                                                                                                                                                                                                                                                                                                                                                                                                                                                                                                                                                                                                                                                                                                                                                                                                                                                                                                                                                                                                                                                                                                                                                                                                                                                                                                             |
| 1.11 | Recommendations                                   | 40                                                                                                                                                                                                                                                                                                                                                                                                                                                                                                                                                                                                                                                                                                                                                                                                                                                                                                                                                                                                                                                                                                                                                                                                                                                                                                                                                                                                                                                                                                                                                                                                                                                                                                                                                                                                                                                                                                                                                                                                                                                                                                                             |
|      | CHAPTER 2                                         |                                                                                                                                                                                                                                                                                                                                                                                                                                                                                                                                                                                                                                                                                                                                                                                                                                                                                                                                                                                                                                                                                                                                                                                                                                                                                                                                                                                                                                                                                                                                                                                                                                                                                                                                                                                                                                                                                                                                                                                                                                                                                                                                |
|      | Financial Management and Budgetary Control        |                                                                                                                                                                                                                                                                                                                                                                                                                                                                                                                                                                                                                                                                                                                                                                                                                                                                                                                                                                                                                                                                                                                                                                                                                                                                                                                                                                                                                                                                                                                                                                                                                                                                                                                                                                                                                                                                                                                                                                                                                                                                                                                                |
| 2.1  | Introduction                                      | 43                                                                                                                                                                                                                                                                                                                                                                                                                                                                                                                                                                                                                                                                                                                                                                                                                                                                                                                                                                                                                                                                                                                                                                                                                                                                                                                                                                                                                                                                                                                                                                                                                                                                                                                                                                                                                                                                                                                                                                                                                                                                                                                             |
| 2.2  | Summary of Appropriation Accounts                 | 43                                                                                                                                                                                                                                                                                                                                                                                                                                                                                                                                                                                                                                                                                                                                                                                                                                                                                                                                                                                                                                                                                                                                                                                                                                                                                                                                                                                                                                                                                                                                                                                                                                                                                                                                                                                                                                                                                                                                                                                                                                                                                                                             |
| 2.3  | Financial Accountability and Budget Management    | 44                                                                                                                                                                                                                                                                                                                                                                                                                                                                                                                                                                                                                                                                                                                                                                                                                                                                                                                                                                                                                                                                                                                                                                                                                                                                                                                                                                                                                                                                                                                                                                                                                                                                                                                                                                                                                                                                                                                                                                                                                                                                                                                             |
| 2.4  | Non-reconciliation of departmental figures        | 50                                                                                                                                                                                                                                                                                                                                                                                                                                                                                                                                                                                                                                                                                                                                                                                                                                                                                                                                                                                                                                                                                                                                                                                                                                                                                                                                                                                                                                                                                                                                                                                                                                                                                                                                                                                                                                                                                                                                                                                                                                                                                                                             |
| 2.5  | Advances from Contingency Fund                    | 52                                                                                                                                                                                                                                                                                                                                                                                                                                                                                                                                                                                                                                                                                                                                                                                                                                                                                                                                                                                                                                                                                                                                                                                                                                                                                                                                                                                                                                                                                                                                                                                                                                                                                                                                                                                                                                                                                                                                                                                                                                                                                                                             |
| 2.6  | Personal Deposit Accounts                         | 53                                                                                                                                                                                                                                                                                                                                                                                                                                                                                                                                                                                                                                                                                                                                                                                                                                                                                                                                                                                                                                                                                                                                                                                                                                                                                                                                                                                                                                                                                                                                                                                                                                                                                                                                                                                                                                                                                                                                                                                                                                                                                                                             |
| 2.7  | Errors in budgeting process                       | 53                                                                                                                                                                                                                                                                                                                                                                                                                                                                                                                                                                                                                                                                                                                                                                                                                                                                                                                                                                                                                                                                                                                                                                                                                                                                                                                                                                                                                                                                                                                                                                                                                                                                                                                                                                                                                                                                                                                                                                                                                                                                                                                             |
| 2.8  | Outcome of review of selected grants              | 54                                                                                                                                                                                                                                                                                                                                                                                                                                                                                                                                                                                                                                                                                                                                                                                                                                                                                                                                                                                                                                                                                                                                                                                                                                                                                                                                                                                                                                                                                                                                                                                                                                                                                                                                                                                                                                                                                                                                                                                                                                                                                                                             |
| 2.9  | Conclusion and Recommendations                    | 57                                                                                                                                                                                                                                                                                                                                                                                                                                                                                                                                                                                                                                                                                                                                                                                                                                                                                                                                                                                                                                                                                                                                                                                                                                                                                                                                                                                                                                                                                                                                                                                                                                                                                                                                                                                                                                                                                                                                                                                                                                                                                                                             |
|      | CHAPTER 3                                         | 33                                                                                                                                                                                                                                                                                                                                                                                                                                                                                                                                                                                                                                                                                                                                                                                                                                                                                                                                                                                                                                                                                                                                                                                                                                                                                                                                                                                                                                                                                                                                                                                                                                                                                                                                                                                                                                                                                                                                                                                                                                                                                                                             |
|      | Financial Reporting                               |                                                                                                                                                                                                                                                                                                                                                                                                                                                                                                                                                                                                                                                                                                                                                                                                                                                                                                                                                                                                                                                                                                                                                                                                                                                                                                                                                                                                                                                                                                                                                                                                                                                                                                                                                                                                                                                                                                                                                                                                                                                                                                                                |
| 3.1  | Delay in furnishing Utilization Certificates      | 59                                                                                                                                                                                                                                                                                                                                                                                                                                                                                                                                                                                                                                                                                                                                                                                                                                                                                                                                                                                                                                                                                                                                                                                                                                                                                                                                                                                                                                                                                                                                                                                                                                                                                                                                                                                                                                                                                                                                                                                                                                                                                                                             |
| 3.2  | Non-submission/delay in submission of details of  | 60                                                                                                                                                                                                                                                                                                                                                                                                                                                                                                                                                                                                                                                                                                                                                                                                                                                                                                                                                                                                                                                                                                                                                                                                                                                                                                                                                                                                                                                                                                                                                                                                                                                                                                                                                                                                                                                                                                                                                                                                                                                                                                                             |
|      | Grants/Loan paid                                  |                                                                                                                                                                                                                                                                                                                                                                                                                                                                                                                                                                                                                                                                                                                                                                                                                                                                                                                                                                                                                                                                                                                                                                                                                                                                                                                                                                                                                                                                                                                                                                                                                                                                                                                                                                                                                                                                                                                                                                                                                                                                                                                                |
| 3.3  | Delays in Submission of Accounts/Audit Reports of | 60                                                                                                                                                                                                                                                                                                                                                                                                                                                                                                                                                                                                                                                                                                                                                                                                                                                                                                                                                                                                                                                                                                                                                                                                                                                                                                                                                                                                                                                                                                                                                                                                                                                                                                                                                                                                                                                                                                                                                                                                                                                                                                                             |
|      | Autonomous Bodies                                 |                                                                                                                                                                                                                                                                                                                                                                                                                                                                                                                                                                                                                                                                                                                                                                                                                                                                                                                                                                                                                                                                                                                                                                                                                                                                                                                                                                                                                                                                                                                                                                                                                                                                                                                                                                                                                                                                                                                                                                                                                                                                                                                                |
| 3.4  | Departmentally Managed Commercial Activities      | 60                                                                                                                                                                                                                                                                                                                                                                                                                                                                                                                                                                                                                                                                                                                                                                                                                                                                                                                                                                                                                                                                                                                                                                                                                                                                                                                                                                                                                                                                                                                                                                                                                                                                                                                                                                                                                                                                                                                                                                                                                                                                                                                             |
| 3.5  | Misappropriations, losses, defalcations etc.      | 61                                                                                                                                                                                                                                                                                                                                                                                                                                                                                                                                                                                                                                                                                                                                                                                                                                                                                                                                                                                                                                                                                                                                                                                                                                                                                                                                                                                                                                                                                                                                                                                                                                                                                                                                                                                                                                                                                                                                                                                                                                                                                                                             |
| 36   | Conclusions and Recommendations                   | 62                                                                                                                                                                                                                                                                                                                                                                                                                                                                                                                                                                                                                                                                                                                                                                                                                                                                                                                                                                                                                                                                                                                                                                                                                                                                                                                                                                                                                                                                                                                                                                                                                                                                                                                                                                                                                                                                                                                                                                                                                                                                                                                             |