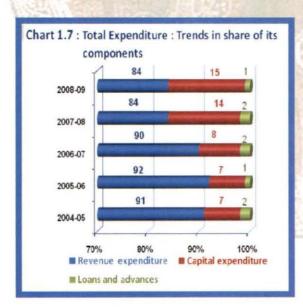

both in terms of 'economic classification' and 'expenditure by activities' is depicted respectively in Charts 1.7 and 1.8.



The total Expenditure of the State which includes, Revenue Expenditure, Capital Expenditure and Loans and Advances increased at an average growth rate of 55.43 per cent from Rs 13633 crore in 2004-05 to Rs 25180 crore in 2008-09. The increase of Rs 4181 crore in total expenditure in 2008-09 over the previous year was on account of an increase in revenue expenditure by Rs 3467 crore and Rs 936 crore in Capital Expenditure together with a decline of Rs 222 crore in disbursement of Loans and Advances. However, the total expenditure was 20.6 per cent of GSDP during 2008-09 which exceeded Twelfth Finance Commission's normative assessment of 16.3 per cent for the year.





Total Expenditure (TE) consisted of expenditure on General Services including Interest Payments, Social and Economic Services, Grants-in-Aid and Loans and Advances. The movement of relative shares of the component of expenditure indicated in Chart 1.8 showed that while the

combined shares of Social Services and Economic Services increased from 50 *per cent* in 2004-05 to 69 *per cent* in 2008-09 in total expenditure, the increase was set off by decrease in the respective share of General Service and of Loans and Advances.

Revenue Expenditure (RE) is incurred to maintain the current level of services and payment of the past obligation and as such does not result in any addition to the State's infrastructure and service network. Revenue expenditure had a predominant share of 91 per cen