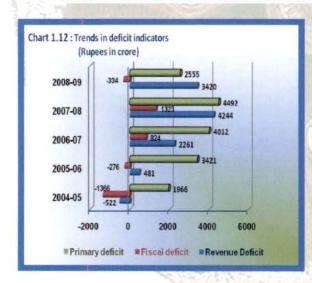

# **Table of Contents**

|      | Preface Executive Summary                         | iii<br>V                                                                                                                                                                                                                                                                                                                                                                                                                                                                                                                                                                                                                                                                                                                                                                                                                                                                                                                                                                                                                                                                                                                                                                                                                                                                                                                                                                                                                                                                                                                                                                                                                                                                                                                                                                                                                                                                                                                                                                                                                                                                                                                       |
|------|---------------------------------------------------|--------------------------------------------------------------------------------------------------------------------------------------------------------------------------------------------------------------------------------------------------------------------------------------------------------------------------------------------------------------------------------------------------------------------------------------------------------------------------------------------------------------------------------------------------------------------------------------------------------------------------------------------------------------------------------------------------------------------------------------------------------------------------------------------------------------------------------------------------------------------------------------------------------------------------------------------------------------------------------------------------------------------------------------------------------------------------------------------------------------------------------------------------------------------------------------------------------------------------------------------------------------------------------------------------------------------------------------------------------------------------------------------------------------------------------------------------------------------------------------------------------------------------------------------------------------------------------------------------------------------------------------------------------------------------------------------------------------------------------------------------------------------------------------------------------------------------------------------------------------------------------------------------------------------------------------------------------------------------------------------------------------------------------------------------------------------------------------------------------------------------------|
|      | CHAPTER 1                                         | The state of the s |
|      | Finances of the State Government                  | AT A STATE OF                                                                                                                                                                                                                                                                                                                                                                                                                                                                                                                                                                                                                                                                                                                                                                                                                                                                                                                                                                                                                                                                                                                                                                                                                                                                                                                                                                                                                                                                                                                                                                                                                                                                                                                                                                                                                                                                                                                                                                                                                                                                                                                  |
| 1.1  | Summary of Current Year's Fiscal Transactions     | 1                                                                                                                                                                                                                                                                                                                                                                                                                                                                                                                                                                                                                                                                                                                                                                                                                                                                                                                                                                                                                                                                                                                                                                                                                                                                                                                                                                                                                                                                                                                                                                                                                                                                                                                                                                                                                                                                                                                                                                                                                                                                                                                              |
| 1.2  | Resources of the State                            | 6                                                                                                                                                                                                                                                                                                                                                                                                                                                                                                                                                                                                                                                                                                                                                                                                                                                                                                                                                                                                                                                                                                                                                                                                                                                                                                                                                                                                                                                                                                                                                                                                                                                                                                                                                                                                                                                                                                                                                                                                                                                                                                                              |
| 1.3  | Revenue Receipts                                  | 9                                                                                                                                                                                                                                                                                                                                                                                                                                                                                                                                                                                                                                                                                                                                                                                                                                                                                                                                                                                                                                                                                                                                                                                                                                                                                                                                                                                                                                                                                                                                                                                                                                                                                                                                                                                                                                                                                                                                                                                                                                                                                                                              |
| 1.4  | Application of Resources                          | 14                                                                                                                                                                                                                                                                                                                                                                                                                                                                                                                                                                                                                                                                                                                                                                                                                                                                                                                                                                                                                                                                                                                                                                                                                                                                                                                                                                                                                                                                                                                                                                                                                                                                                                                                                                                                                                                                                                                                                                                                                                                                                                                             |
| 1.5  | Quality of Expenditure                            | 19                                                                                                                                                                                                                                                                                                                                                                                                                                                                                                                                                                                                                                                                                                                                                                                                                                                                                                                                                                                                                                                                                                                                                                                                                                                                                                                                                                                                                                                                                                                                                                                                                                                                                                                                                                                                                                                                                                                                                                                                                                                                                                                             |
| 1.6  | Financial Analysis of Government Expenditure and  | 26                                                                                                                                                                                                                                                                                                                                                                                                                                                                                                                                                                                                                                                                                                                                                                                                                                                                                                                                                                                                                                                                                                                                                                                                                                                                                                                                                                                                                                                                                                                                                                                                                                                                                                                                                                                                                                                                                                                                                                                                                                                                                                                             |
| ASE  | Investments                                       | 2                                                                                                                                                                                                                                                                                                                                                                                                                                                                                                                                                                                                                                                                                                                                                                                                                                                                                                                                                                                                                                                                                                                                                                                                                                                                                                                                                                                                                                                                                                                                                                                                                                                                                                                                                                                                                                                                                                                                                                                                                                                                                                                              |
| 1.7  | Assets and Liabilities                            | 31                                                                                                                                                                                                                                                                                                                                                                                                                                                                                                                                                                                                                                                                                                                                                                                                                                                                                                                                                                                                                                                                                                                                                                                                                                                                                                                                                                                                                                                                                                                                                                                                                                                                                                                                                                                                                                                                                                                                                                                                                                                                                                                             |
| 1.8  | Debt Sustainability                               | 33                                                                                                                                                                                                                                                                                                                                                                                                                                                                                                                                                                                                                                                                                                                                                                                                                                                                                                                                                                                                                                                                                                                                                                                                                                                                                                                                                                                                                                                                                                                                                                                                                                                                                                                                                                                                                                                                                                                                                                                                                                                                                                                             |
| 1.9  | Fiscal Imbalances                                 | 35                                                                                                                                                                                                                                                                                                                                                                                                                                                                                                                                                                                                                                                                                                                                                                                                                                                                                                                                                                                                                                                                                                                                                                                                                                                                                                                                                                                                                                                                                                                                                                                                                                                                                                                                                                                                                                                                                                                                                                                                                                                                                                                             |
| 1.10 | Conclusion                                        | 39                                                                                                                                                                                                                                                                                                                                                                                                                                                                                                                                                                                                                                                                                                                                                                                                                                                                                                                                                                                                                                                                                                                                                                                                                                                                                                                                                                                                                                                                                                                                                                                                                                                                                                                                                                                                                                                                                                                                                                                                                                                                                                                             |
| 1.11 | Recommendations                                   | 40                                                                                                                                                                                                                                                                                                                                                                                                                                                                                                                                                                                                                                                                                                                                                                                                                                                                                                                                                                                                                                                                                                                                                                                                                                                                                                                                                                                                                                                                                                                                                                                                                                                                                                                                                                                                                                                                                                                                                                                                                                                                                                                             |
|      | CHAPTER 2                                         |                                                                                                                                                                                                                                                                                                                                                                                                                                                                                                                                                                                                                                                                                                                                                                                                                                                                                                                                                                                                                                                                                                                                                                                                                                                                                                                                                                                                                                                                                                                                                                                                                                                                                                                                                                                                                                                                                                                                                                                                                                                                                                                                |
|      | Financial Management and Budgetary Control        |                                                                                                                                                                                                                                                                                                                                                                                                                                                                                                                                                                                                                                                                                                                                                                                                                                                                                                                                                                                                                                                                                                                                                                                                                                                                                                                                                                                                                                                                                                                                                                                                                                                                                                                                                                                                                                                                                                                                                                                                                                                                                                                                |
| 2.1  | Introduction                                      | 43                                                                                                                                                                                                                                                                                                                                                                                                                                                                                                                                                                                                                                                                                                                                                                                                                                                                                                                                                                                                                                                                                                                                                                                                                                                                                                                                                                                                                                                                                                                                                                                                                                                                                                                                                                                                                                                                                                                                                                                                                                                                                                                             |
| 2.2  | Summary of Appropriation Accounts                 | 43                                                                                                                                                                                                                                                                                                                                                                                                                                                                                                                                                                                                                                                                                                                                                                                                                                                                                                                                                                                                                                                                                                                                                                                                                                                                                                                                                                                                                                                                                                                                                                                                                                                                                                                                                                                                                                                                                                                                                                                                                                                                                                                             |
| 2.3  | Financial Accountability and Budget Management    | 44                                                                                                                                                                                                                                                                                                                                                                                                                                                                                                                                                                                                                                                                                                                                                                                                                                                                                                                                                                                                                                                                                                                                                                                                                                                                                                                                                                                                                                                                                                                                                                                                                                                                                                                                                                                                                                                                                                                                                                                                                                                                                                                             |
| 2.4  | Non-reconciliation of departmental figures        | 50                                                                                                                                                                                                                                                                                                                                                                                                                                                                                                                                                                                                                                                                                                                                                                                                                                                                                                                                                                                                                                                                                                                                                                                                                                                                                                                                                                                                                                                                                                                                                                                                                                                                                                                                                                                                                                                                                                                                                                                                                                                                                                                             |
| 2.5  | Advances from Contingency Fund                    | 52                                                                                                                                                                                                                                                                                                                                                                                                                                                                                                                                                                                                                                                                                                                                                                                                                                                                                                                                                                                                                                                                                                                                                                                                                                                                                                                                                                                                                                                                                                                                                                                                                                                                                                                                                                                                                                                                                                                                                                                                                                                                                                                             |
| 2.6  | Personal Deposit Accounts                         | 53                                                                                                                                                                                                                                                                                                                                                                                                                                                                                                                                                                                                                                                                                                                                                                                                                                                                                                                                                                                                                                                                                                                                                                                                                                                                                                                                                                                                                                                                                                                                                                                                                                                                                                                                                                                                                                                                                                                                                                                                                                                                                                                             |
| 2.7  | Errors in budgeting process                       | 53                                                                                                                                                                                                                                                                                                                                                                                                                                                                                                                                                                                                                                                                                                                                                                                                                                                                                                                                                                                                                                                                                                                                                                                                                                                                                                                                                                                                                                                                                                                                                                                                                                                                                                                                                                                                                                                                                                                                                                                                                                                                                                                             |
| 2.8  | Outcome of review of selected grants              | 54                                                                                                                                                                                                                                                                                                                                                                                                                                                                                                                                                                                                                                                                                                                                                                                                                                                                                                                                                                                                                                                                                                                                                                                                                                                                                                                                                                                                                                                                                                                                                                                                                                                                                                                                                                                                                                                                                                                                                                                                                                                                                                                             |
| 2.9  | Conclusion and Recommendations                    | 57                                                                                                                                                                                                                                                                                                                                                                                                                                                                                                                                                                                                                                                                                                                                                                                                                                                                                                                                                                                                                                                                                                                                                                                                                                                                                                                                                                                                                                                                                                                                                                                                                                                                                                                                                                                                                                                                                                                                                                                                                                                                                                                             |
|      | CHAPTER 3                                         | 33                                                                                                                                                                                                                                                                                                                                                                                                                                                                                                                                                                                                                                                                                                                                                                                                                                                                                                                                                                                                                                                                                                                                                                                                                                                                                                                                                                                                                                                                                                                                                                                                                                                                                                                                                                                                                                                                                                                                                                                                                                                                                                                             |
|      | Financial Reporting                               |                                                                                                                                                                                                                                                                                                                                                                                                                                                                                                                                                                                                                                                                                                                                                                                                                                                                                                                                                                                                                                                                                                                                                                                                                                                                                                                                                                                                                                                                                                                                                                                                                                                                                                                                                                                                                                                                                                                                                                                                                                                                                                                                |
| 3.1  | Delay in furnishing Utilization Certificates      | 59                                                                                                                                                                                                                                                                                                                                                                                                                                                                                                                                                                                                                                                                                                                                                                                                                                                                                                                                                                                                                                                                                                                                                                                                                                                                                                                                                                                                                                                                                                                                                                                                                                                                                                                                                                                                                                                                                                                                                                                                                                                                                                                             |
| 3.2  | Non-submission/delay in submission of details of  | 60                                                                                                                                                                                                                                                                                                                                                                                                                                                                                                                                                                                                                                                                                                                                                                                                                                                                                                                                                                                                                                                                                                                                                                                                                                                                                                                                                                                                                                                                                                                                                                                                                                                                                                                                                                                                                                                                                                                                                                                                                                                                                                                             |
|      | Grants/Loan paid                                  |                                                                                                                                                                                                                                                                                                                                                                                                                                                                                                                                                                                                                                                                                                                                                                                                                                                                                                                                                                                                                                                                                                                                                                                                                                                                                                                                                                                                                                                                                                                                                                                                                                                                                                                                                                                                                                                                                                                                                                                                                                                                                                                                |
| 3.3  | Delays in Submission of Accounts/Audit Reports of | 60                                                                                                                                                                                                                                                                                                                                                                                                                                                                                                                                                                                                                                                                                                                                                                                                                                                                                                                                                                                                                                                                                                                                                                                                                                                                                                                                                                                                                                                                                                                                                                                                                                                                                                                                                                                                                                                                                                                                                                                                                                                                                                                             |
|      | Autonomous Bodies                                 |                                                                                                                                                                                                                                                                                                                                                                                                                                                                                                                                                                                                                                                                                                                                                                                                                                                                                                                                                                                                                                                                                                                                                                                                                                                                                                                                                                                                                                                                                                                                                                                                                                                                                                                                                                                                                                                                                                                                                                                                                                                                                                                                |
| 3.4  | Departmentally Managed Commercial Activities      | 60                                                                                                                                                                                                                                                                                                                                                                                                                                                                                                                                                                                                                                                                                                                                                                                                                                                                                                                                                                                                                                                                                                                                                                                                                                                                                                                                                                                                                                                                                                                                                                                                                                                                                                                                                                                                                                                                                                                                                                                                                                                                                                                             |
| 3.5  | Misappropriations, losses, defalcations etc.      | 61                                                                                                                                                                                                                                                                                                                                                                                                                                                                                                                                                                                                                                                                                                                                                                                                                                                                                                                                                                                                                                                                                                                                                                                                                                                                                                                                                                                                                                                                                                                                                                                                                                                                                                                                                                                                                                                                                                                                                                                                                                                                                                                             |
| 36   | Conclusions and Recommendations                   | 62                                                                                                                                                                                                                                                                                                                                                                                                                                                                                                                                                                                                                                                                                                                                                                                                                                                                                                                                                                                                                                                                                                                                                                                                                                                                                                                                                                                                                                                                                                                                                                                                                                                                                                                                                                                                                                                                                                                                                                                                                                                                                                                             |