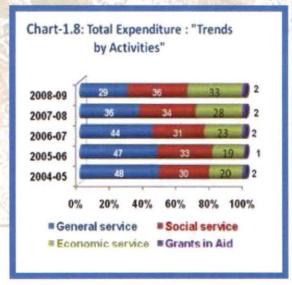

oth in terms of 'economic classification' and 'expenditure by activities' is depicted respectively in Charts 1.7 and 1.8.



The total Expenditure of the State which includes, Revenue Expenditure, Capital Expenditure and Loans and Advances increased at an average growth rate of 55.43 per cent from Rs 13633 crore in 2004-05 to Rs 25180 crore in 2008-09. The increase of Rs 4181 crore in total expenditure in 2008-09 over the previous year was on account of an increase in revenue expenditure by Rs 3467 crore and Rs 936 crore in Capital Expenditure together with a decline of Rs 222 crore in disbursement of Loans and Advances. However, the total expenditure was 20.6 per cent of GSDP during 2008-09 which exceeded Twelfth Finance Commission's normative assessment of 16.3 per cent for the year.





Total Expenditure (TE) consisted of expenditure on General Services including Interest Payments, Social and Economic Services, Grants-in-Aid and Loans and Advances. The movement of relative shares of the component of expenditure indicated in Chart 1.8 showed that while the

combined shares of Social Services and Economic Services increased from 50 *per cent* in 2004-05 to 69 *per cent* in 2008-09 in total expenditure, the increase was set off by decrease in the respective share of General Service and of Loans and Advances.

Revenue Expenditure (RE) is incurred to maintain the current level of services and payment of the past obligation and as such does not result in any addition to the State's infrastructure and service network. Revenue expenditure had a predominant share of 91 per cent