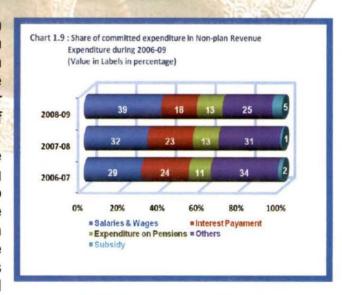

# **Table of Contents**

|      | Preface Executive Summary                         | iii<br>V                                                                                                                                                                                                                                                                                                                                                                                                                                                                                                                                                                                                                                                                                                                                                                                                                                                                                                                                                                                                                                                                                                                                                                                                                                                                                                                                                                                                                                                                                                                                                                                                                                                                                                                                                                                                                                                                                                                                                                                                                                                                                                                       |
|------|---------------------------------------------------|--------------------------------------------------------------------------------------------------------------------------------------------------------------------------------------------------------------------------------------------------------------------------------------------------------------------------------------------------------------------------------------------------------------------------------------------------------------------------------------------------------------------------------------------------------------------------------------------------------------------------------------------------------------------------------------------------------------------------------------------------------------------------------------------------------------------------------------------------------------------------------------------------------------------------------------------------------------------------------------------------------------------------------------------------------------------------------------------------------------------------------------------------------------------------------------------------------------------------------------------------------------------------------------------------------------------------------------------------------------------------------------------------------------------------------------------------------------------------------------------------------------------------------------------------------------------------------------------------------------------------------------------------------------------------------------------------------------------------------------------------------------------------------------------------------------------------------------------------------------------------------------------------------------------------------------------------------------------------------------------------------------------------------------------------------------------------------------------------------------------------------|
|      | CHAPTER 1                                         | The state of the s |
|      | Finances of the State Government                  | AT A STATE OF                                                                                                                                                                                                                                                                                                                                                                                                                                                                                                                                                                                                                                                                                                                                                                                                                                                                                                                                                                                                                                                                                                                                                                                                                                                                                                                                                                                                                                                                                                                                                                                                                                                                                                                                                                                                                                                                                                                                                                                                                                                                                                                  |
| 1.1  | Summary of Current Year's Fiscal Transactions     | 1                                                                                                                                                                                                                                                                                                                                                                                                                                                                                                                                                                                                                                                                                                                                                                                                                                                                                                                                                                                                                                                                                                                                                                                                                                                                                                                                                                                                                                                                                                                                                                                                                                                                                                                                                                                                                                                                                                                                                                                                                                                                                                                              |
| 1.2  | Resources of the State                            | 6                                                                                                                                                                                                                                                                                                                                                                                                                                                                                                                                                                                                                                                                                                                                                                                                                                                                                                                                                                                                                                                                                                                                                                                                                                                                                                                                                                                                                                                                                                                                                                                                                                                                                                                                                                                                                                                                                                                                                                                                                                                                                                                              |
| 1.3  | Revenue Receipts                                  | 9                                                                                                                                                                                                                                                                                                                                                                                                                                                                                                                                                                                                                                                                                                                                                                                                                                                                                                                                                                                                                                                                                                                                                                                                                                                                                                                                                                                                                                                                                                                                                                                                                                                                                                                                                                                                                                                                                                                                                                                                                                                                                                                              |
| 1.4  | Application of Resources                          | 14                                                                                                                                                                                                                                                                                                                                                                                                                                                                                                                                                                                                                                                                                                                                                                                                                                                                                                                                                                                                                                                                                                                                                                                                                                                                                                                                                                                                                                                                                                                                                                                                                                                                                                                                                                                                                                                                                                                                                                                                                                                                                                                             |
| 1.5  | Quality of Expenditure                            | 19                                                                                                                                                                                                                                                                                                                                                                                                                                                                                                                                                                                                                                                                                                                                                                                                                                                                                                                                                                                                                                                                                                                                                                                                                                                                                                                                                                                                                                                                                                                                                                                                                                                                                                                                                                                                                                                                                                                                                                                                                                                                                                                             |
| 1.6  | Financial Analysis of Government Expenditure and  | 26                                                                                                                                                                                                                                                                                                                                                                                                                                                                                                                                                                                                                                                                                                                                                                                                                                                                                                                                                                                                                                                                                                                                                                                                                                                                                                                                                                                                                                                                                                                                                                                                                                                                                                                                                                                                                                                                                                                                                                                                                                                                                                                             |
| ASE  | Investments                                       | 2                                                                                                                                                                                                                                                                                                                                                                                                                                                                                                                                                                                                                                                                                                                                                                                                                                                                                                                                                                                                                                                                                                                                                                                                                                                                                                                                                                                                                                                                                                                                                                                                                                                                                                                                                                                                                                                                                                                                                                                                                                                                                                                              |
| 1.7  | Assets and Liabilities                            | 31                                                                                                                                                                                                                                                                                                                                                                                                                                                                                                                                                                                                                                                                                                                                                                                                                                                                                                                                                                                                                                                                                                                                                                                                                                                                                                                                                                                                                                                                                                                                                                                                                                                                                                                                                                                                                                                                                                                                                                                                                                                                                                                             |
| 1.8  | Debt Sustainability                               | 33                                                                                                                                                                                                                                                                                                                                                                                                                                                                                                                                                                                                                                                                                                                                                                                                                                                                                                                                                                                                                                                                                                                                                                                                                                                                                                                                                                                                                                                                                                                                                                                                                                                                                                                                                                                                                                                                                                                                                                                                                                                                                                                             |
| 1.9  | Fiscal Imbalances                                 | 35                                                                                                                                                                                                                                                                                                                                                                                                                                                                                                                                                                                                                                                                                                                                                                                                                                                                                                                                                                                                                                                                                                                                                                                                                                                                                                                                                                                                                                                                                                                                                                                                                                                                                                                                                                                                                                                                                                                                                                                                                                                                                                                             |
| 1.10 | Conclusion                                        | 39                                                                                                                                                                                                                                                                                                                                                                                                                                                                                                                                                                                                                                                                                                                                                                                                                                                                                                                                                                                                                                                                                                                                                                                                                                                                                                                                                                                                                                                                                                                                                                                                                                                                                                                                                                                                                                                                                                                                                                                                                                                                                                                             |
| 1.11 | Recommendations                                   | 40                                                                                                                                                                                                                                                                                                                                                                                                                                                                                                                                                                                                                                                                                                                                                                                                                                                                                                                                                                                                                                                                                                                                                                                                                                                                                                                                                                                                                                                                                                                                                                                                                                                                                                                                                                                                                                                                                                                                                                                                                                                                                                                             |
|      | CHAPTER 2                                         |                                                                                                                                                                                                                                                                                                                                                                                                                                                                                                                                                                                                                                                                                                                                                                                                                                                                                                                                                                                                                                                                                                                                                                                                                                                                                                                                                                                                                                                                                                                                                                                                                                                                                                                                                                                                                                                                                                                                                                                                                                                                                                                                |
|      | Financial Management and Budgetary Control        |                                                                                                                                                                                                                                                                                                                                                                                                                                                                                                                                                                                                                                                                                                                                                                                                                                                                                                                                                                                                                                                                                                                                                                                                                                                                                                                                                                                                                                                                                                                                                                                                                                                                                                                                                                                                                                                                                                                                                                                                                                                                                                                                |
| 2.1  | Introduction                                      | 43                                                                                                                                                                                                                                                                                                                                                                                                                                                                                                                                                                                                                                                                                                                                                                                                                                                                                                                                                                                                                                                                                                                                                                                                                                                                                                                                                                                                                                                                                                                                                                                                                                                                                                                                                                                                                                                                                                                                                                                                                                                                                                                             |
| 2.2  | Summary of Appropriation Accounts                 | 43                                                                                                                                                                                                                                                                                                                                                                                                                                                                                                                                                                                                                                                                                                                                                                                                                                                                                                                                                                                                                                                                                                                                                                                                                                                                                                                                                                                                                                                                                                                                                                                                                                                                                                                                                                                                                                                                                                                                                                                                                                                                                                                             |
| 2.3  | Financial Accountability and Budget Management    | 44                                                                                                                                                                                                                                                                                                                                                                                                                                                                                                                                                                                                                                                                                                                                                                                                                                                                                                                                                                                                                                                                                                                                                                                                                                                                                                                                                                                                                                                                                                                                                                                                                                                                                                                                                                                                                                                                                                                                                                                                                                                                                                                             |
| 2.4  | Non-reconciliation of departmental figures        | 50                                                                                                                                                                                                                                                                                                                                                                                                                                                                                                                                                                                                                                                                                                                                                                                                                                                                                                                                                                                                                                                                                                                                                                                                                                                                                                                                                                                                                                                                                                                                                                                                                                                                                                                                                                                                                                                                                                                                                                                                                                                                                                                             |
| 2.5  | Advances from Contingency Fund                    | 52                                                                                                                                                                                                                                                                                                                                                                                                                                                                                                                                                                                                                                                                                                                                                                                                                                                                                                                                                                                                                                                                                                                                                                                                                                                                                                                                                                                                                                                                                                                                                                                                                                                                                                                                                                                                                                                                                                                                                                                                                                                                                                                             |
| 2.6  | Personal Deposit Accounts                         | 53                                                                                                                                                                                                                                                                                                                                                                                                                                                                                                                                                                                                                                                                                                                                                                                                                                                                                                                                                                                                                                                                                                                                                                                                                                                                                                                                                                                                                                                                                                                                                                                                                                                                                                                                                                                                                                                                                                                                                                                                                                                                                                                             |
| 2.7  | Errors in budgeting process                       | 53                                                                                                                                                                                                                                                                                                                                                                                                                                                                                                                                                                                                                                                                                                                                                                                                                                                                                                                                                                                                                                                                                                                                                                                                                                                                                                                                                                                                                                                                                                                                                                                                                                                                                                                                                                                                                                                                                                                                                                                                                                                                                                                             |
| 2.8  | Outcome of review of selected grants              | 54                                                                                                                                                                                                                                                                                                                                                                                                                                                                                                                                                                                                                                                                                                                                                                                                                                                                                                                                                                                                                                                                                                                                                                                                                                                                                                                                                                                                                                                                                                                                                                                                                                                                                                                                                                                                                                                                                                                                                                                                                                                                                                                             |
| 2.9  | Conclusion and Recommendations                    | 57                                                                                                                                                                                                                                                                                                                                                                                                                                                                                                                                                                                                                                                                                                                                                                                                                                                                                                                                                                                                                                                                                                                                                                                                                                                                                                                                                                                                                                                                                                                                                                                                                                                                                                                                                                                                                                                                                                                                                                                                                                                                                                                             |
|      | CHAPTER 3                                         | 33                                                                                                                                                                                                                                                                                                                                                                                                                                                                                                                                                                                                                                                                                                                                                                                                                                                                                                                                                                                                                                                                                                                                                                                                                                                                                                                                                                                                                                                                                                                                                                                                                                                                                                                                                                                                                                                                                                                                                                                                                                                                                                                             |
|      | Financial Reporting                               |                                                                                                                                                                                                                                                                                                                                                                                                                                                                                                                                                                                                                                                                                                                                                                                                                                                                                                                                                                                                                                                                                                                                                                                                                                                                                                                                                                                                                                                                                                                                                                                                                                                                                                                                                                                                                                                                                                                                                                                                                                                                                                                                |
| 3.1  | Delay in furnishing Utilization Certificates      | 59                                                                                                                                                                                                                                                                                                                                                                                                                                                                                                                                                                                                                                                                                                                                                                                                                                                                                                                                                                                                                                                                                                                                                                                                                                                                                                                                                                                                                                                                                                                                                                                                                                                                                                                                                                                                                                                                                                                                                                                                                                                                                                                             |
| 3.2  | Non-submission/delay in submission of details of  | 60                                                                                                                                                                                                                                                                                                                                                                                                                                                                                                                                                                                                                                                                                                                                                                                                                                                                                                                                                                                                                                                                                                                                                                                                                                                                                                                                                                                                                                                                                                                                                                                                                                                                                                                                                                                                                                                                                                                                                                                                                                                                                                                             |
|      | Grants/Loan paid                                  |                                                                                                                                                                                                                                                                                                                                                                                                                                                                                                                                                                                                                                                                                                                                                                                                                                                                                                                                                                                                                                                                                                                                                                                                                                                                                                                                                                                                                                                                                                                                                                                                                                                                                                                                                                                                                                                                                                                                                                                                                                                                                                                                |
| 3.3  | Delays in Submission of Accounts/Audit Reports of | 60                                                                                                                                                                                                                                                                                                                                                                                                                                                                                                                                                                                                                                                                                                                                                                                                                                                                                                                                                                                                                                                                                                                                                                                                                                                                                                                                                                                                                                                                                                                                                                                                                                                                                                                                                                                                                                                                                                                                                                                                                                                                                                                             |
|      | Autonomous Bodies                                 |                                                                                                                                                                                                                                                                                                                                                                                                                                                                                                                                                                                                                                                                                                                                                                                                                                                                                                                                                                                                                                                                                                                                                                                                                                                                                                                                                                                                                                                                                                                                                                                                                                                                                                                                                                                                                                                                                                                                                                                                                                                                                                                                |
| 3.4  | Departmentally Managed Commercial Activities      | 60                                                                                                                                                                                                                                                                                                                                                                                                                                                                                                                                                                                                                                                                                                                                                                                                                                                                                                                                                                                                                                                                                                                                                                                                                                                                                                                                                                                                                                                                                                                                                                                                                                                                                                                                                                                                                                                                                                                                                                                                                                                                                                                             |
| 3.5  | Misappropriations, losses, defalcations etc.      | 61                                                                                                                                                                                                                                                                                                                                                                                                                                                                                                                                                                                                                                                                                                                                                                                                                                                                                                                                                                                                                                                                                                                                                                                                                                                                                                                                                                                                                                                                                                                                                                                                                                                                                                                                                                                                                                                                                                                                                                                                                                                                                                                             |
| 36   | Conclusions and Recommendations                   | 62                                                                                                                                                                                                                                                                                                                                                                                                                                                                                                                                                                                                                                                                                                                                                                                                                                                                                                                                                                                                                                                                                                                                                                                                                                                                                                                                                                                                                                                                                                                                                                                                                                                                                                                                                                                                                                                                                                                                                                                                                                                                                                                             |