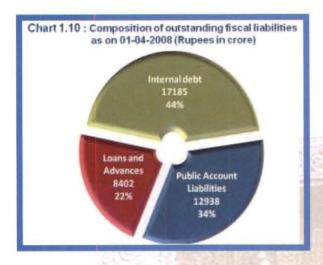

# **Table of Contents**

|      | Preface Executive Summary                         | iii<br>V                                                                                                                                                                                                                                                                                                                                                                                                                                                                                                                                                                                                                                                                                                                                                                                                                                                                                                                                                                                                                                                                                                                                                                                                                                                                                                                                                                                                                                                                                                                                                                                                                                                                                                                                                                                                                                                                                                                                                                                                                                                                                                                       |
|------|---------------------------------------------------|--------------------------------------------------------------------------------------------------------------------------------------------------------------------------------------------------------------------------------------------------------------------------------------------------------------------------------------------------------------------------------------------------------------------------------------------------------------------------------------------------------------------------------------------------------------------------------------------------------------------------------------------------------------------------------------------------------------------------------------------------------------------------------------------------------------------------------------------------------------------------------------------------------------------------------------------------------------------------------------------------------------------------------------------------------------------------------------------------------------------------------------------------------------------------------------------------------------------------------------------------------------------------------------------------------------------------------------------------------------------------------------------------------------------------------------------------------------------------------------------------------------------------------------------------------------------------------------------------------------------------------------------------------------------------------------------------------------------------------------------------------------------------------------------------------------------------------------------------------------------------------------------------------------------------------------------------------------------------------------------------------------------------------------------------------------------------------------------------------------------------------|
|      | CHAPTER 1                                         | The state of the s |
|      | Finances of the State Government                  | AT A STATE OF                                                                                                                                                                                                                                                                                                                                                                                                                                                                                                                                                                                                                                                                                                                                                                                                                                                                                                                                                                                                                                                                                                                                                                                                                                                                                                                                                                                                                                                                                                                                                                                                                                                                                                                                                                                                                                                                                                                                                                                                                                                                                                                  |
| 1.1  | Summary of Current Year's Fiscal Transactions     | 1                                                                                                                                                                                                                                                                                                                                                                                                                                                                                                                                                                                                                                                                                                                                                                                                                                                                                                                                                                                                                                                                                                                                                                                                                                                                                                                                                                                                                                                                                                                                                                                                                                                                                                                                                                                                                                                                                                                                                                                                                                                                                                                              |
| 1.2  | Resources of the State                            | 6                                                                                                                                                                                                                                                                                                                                                                                                                                                                                                                                                                                                                                                                                                                                                                                                                                                                                                                                                                                                                                                                                                                                                                                                                                                                                                                                                                                                                                                                                                                                                                                                                                                                                                                                                                                                                                                                                                                                                                                                                                                                                                                              |
| 1.3  | Revenue Receipts                                  | 9                                                                                                                                                                                                                                                                                                                                                                                                                                                                                                                                                                                                                                                                                                                                                                                                                                                                                                                                                                                                                                                                                                                                                                                                                                                                                                                                                                                                                                                                                                                                                                                                                                                                                                                                                                                                                                                                                                                                                                                                                                                                                                                              |
| 1.4  | Application of Resources                          | 14                                                                                                                                                                                                                                                                                                                                                                                                                                                                                                                                                                                                                                                                                                                                                                                                                                                                                                                                                                                                                                                                                                                                                                                                                                                                                                                                                                                                                                                                                                                                                                                                                                                                                                                                                                                                                                                                                                                                                                                                                                                                                                                             |
| 1.5  | Quality of Expenditure                            | 19                                                                                                                                                                                                                                                                                                                                                                                                                                                                                                                                                                                                                                                                                                                                                                                                                                                                                                                                                                                                                                                                                                                                                                                                                                                                                                                                                                                                                                                                                                                                                                                                                                                                                                                                                                                                                                                                                                                                                                                                                                                                                                                             |
| 1.6  | Financial Analysis of Government Expenditure and  | 26                                                                                                                                                                                                                                                                                                                                                                                                                                                                                                                                                                                                                                                                                                                                                                                                                                                                                                                                                                                                                                                                                                                                                                                                                                                                                                                                                                                                                                                                                                                                                                                                                                                                                                                                                                                                                                                                                                                                                                                                                                                                                                                             |
| ASE  | Investments                                       | 2                                                                                                                                                                                                                                                                                                                                                                                                                                                                                                                                                                                                                                                                                                                                                                                                                                                                                                                                                                                                                                                                                                                                                                                                                                                                                                                                                                                                                                                                                                                                                                                                                                                                                                                                                                                                                                                                                                                                                                                                                                                                                                                              |
| 1.7  | Assets and Liabilities                            | 31                                                                                                                                                                                                                                                                                                                                                                                                                                                                                                                                                                                                                                                                                                                                                                                                                                                                                                                                                                                                                                                                                                                                                                                                                                                                                                                                                                                                                                                                                                                                                                                                                                                                                                                                                                                                                                                                                                                                                                                                                                                                                                                             |
| 1.8  | Debt Sustainability                               | 33                                                                                                                                                                                                                                                                                                                                                                                                                                                                                                                                                                                                                                                                                                                                                                                                                                                                                                                                                                                                                                                                                                                                                                                                                                                                                                                                                                                                                                                                                                                                                                                                                                                                                                                                                                                                                                                                                                                                                                                                                                                                                                                             |
| 1.9  | Fiscal Imbalances                                 | 35                                                                                                                                                                                                                                                                                                                                                                                                                                                                                                                                                                                                                                                                                                                                                                                                                                                                                                                                                                                                                                                                                                                                                                                                                                                                                                                                                                                                                                                                                                                                                                                                                                                                                                                                                                                                                                                                                                                                                                                                                                                                                                                             |
| 1.10 | Conclusion                                        | 39                                                                                                                                                                                                                                                                                                                                                                                                                                                                                                                                                                                                                                                                                                                                                                                                                                                                                                                                                                                                                                                                                                                                                                                                                                                                                                                                                                                                                                                                                                                                                                                                                                                                                                                                                                                                                                                                                                                                                                                                                                                                                                                             |
| 1.11 | Recommendations                                   | 40                                                                                                                                                                                                                                                                                                                                                                                                                                                                                                                                                                                                                                                                                                                                                                                                                                                                                                                                                                                                                                                                                                                                                                                                                                                                                                                                                                                                                                                                                                                                                                                                                                                                                                                                                                                                                                                                                                                                                                                                                                                                                                                             |
|      | CHAPTER 2                                         |                                                                                                                                                                                                                                                                                                                                                                                                                                                                                                                                                                                                                                                                                                                                                                                                                                                                                                                                                                                                                                                                                                                                                                                                                                                                                                                                                                                                                                                                                                                                                                                                                                                                                                                                                                                                                                                                                                                                                                                                                                                                                                                                |
|      | Financial Management and Budgetary Control        |                                                                                                                                                                                                                                                                                                                                                                                                                                                                                                                                                                                                                                                                                                                                                                                                                                                                                                                                                                                                                                                                                                                                                                                                                                                                                                                                                                                                                                                                                                                                                                                                                                                                                                                                                                                                                                                                                                                                                                                                                                                                                                                                |
| 2.1  | Introduction                                      | 43                                                                                                                                                                                                                                                                                                                                                                                                                                                                                                                                                                                                                                                                                                                                                                                                                                                                                                                                                                                                                                                                                                                                                                                                                                                                                                                                                                                                                                                                                                                                                                                                                                                                                                                                                                                                                                                                                                                                                                                                                                                                                                                             |
| 2.2  | Summary of Appropriation Accounts                 | 43                                                                                                                                                                                                                                                                                                                                                                                                                                                                                                                                                                                                                                                                                                                                                                                                                                                                                                                                                                                                                                                                                                                                                                                                                                                                                                                                                                                                                                                                                                                                                                                                                                                                                                                                                                                                                                                                                                                                                                                                                                                                                                                             |
| 2.3  | Financial Accountability and Budget Management    | 44                                                                                                                                                                                                                                                                                                                                                                                                                                                                                                                                                                                                                                                                                                                                                                                                                                                                                                                                                                                                                                                                                                                                                                                                                                                                                                                                                                                                                                                                                                                                                                                                                                                                                                                                                                                                                                                                                                                                                                                                                                                                                                                             |
| 2.4  | Non-reconciliation of departmental figures        | 50                                                                                                                                                                                                                                                                                                                                                                                                                                                                                                                                                                                                                                                                                                                                                                                                                                                                                                                                                                                                                                                                                                                                                                                                                                                                                                                                                                                                                                                                                                                                                                                                                                                                                                                                                                                                                                                                                                                                                                                                                                                                                                                             |
| 2.5  | Advances from Contingency Fund                    | 52                                                                                                                                                                                                                                                                                                                                                                                                                                                                                                                                                                                                                                                                                                                                                                                                                                                                                                                                                                                                                                                                                                                                                                                                                                                                                                                                                                                                                                                                                                                                                                                                                                                                                                                                                                                                                                                                                                                                                                                                                                                                                                                             |
| 2.6  | Personal Deposit Accounts                         | 53                                                                                                                                                                                                                                                                                                                                                                                                                                                                                                                                                                                                                                                                                                                                                                                                                                                                                                                                                                                                                                                                                                                                                                                                                                                                                                                                                                                                                                                                                                                                                                                                                                                                                                                                                                                                                                                                                                                                                                                                                                                                                                                             |
| 2.7  | Errors in budgeting process                       | 53                                                                                                                                                                                                                                                                                                                                                                                                                                                                                                                                                                                                                                                                                                                                                                                                                                                                                                                                                                                                                                                                                                                                                                                                                                                                                                                                                                                                                                                                                                                                                                                                                                                                                                                                                                                                                                                                                                                                                                                                                                                                                                                             |
| 2.8  | Outcome of review of selected grants              | 54                                                                                                                                                                                                                                                                                                                                                                                                                                                                                                                                                                                                                                                                                                                                                                                                                                                                                                                                                                                                                                                                                                                                                                                                                                                                                                                                                                                                                                                                                                                                                                                                                                                                                                                                                                                                                                                                                                                                                                                                                                                                                                                             |
| 2.9  | Conclusion and Recommendations                    | 57                                                                                                                                                                                                                                                                                                                                                                                                                                                                                                                                                                                                                                                                                                                                                                                                                                                                                                                                                                                                                                                                                                                                                                                                                                                                                                                                                                                                                                                                                                                                                                                                                                                                                                                                                                                                                                                                                                                                                                                                                                                                                                                             |
|      | CHAPTER 3                                         | 33                                                                                                                                                                                                                                                                                                                                                                                                                                                                                                                                                                                                                                                                                                                                                                                                                                                                                                                                                                                                                                                                                                                                                                                                                                                                                                                                                                                                                                                                                                                                                                                                                                                                                                                                                                                                                                                                                                                                                                                                                                                                                                                             |
|      | Financial Reporting                               |                                                                                                                                                                                                                                                                                                                                                                                                                                                                                                                                                                                                                                                                                                                                                                                                                                                                                                                                                                                                                                                                                                                                                                                                                                                                                                                                                                                                                                                                                                                                                                                                                                                                                                                                                                                                                                                                                                                                                                                                                                                                                                                                |
| 3.1  | Delay in furnishing Utilization Certificates      | 59                                                                                                                                                                                                                                                                                                                                                                                                                                                                                                                                                                                                                                                                                                                                                                                                                                                                                                                                                                                                                                                                                                                                                                                                                                                                                                                                                                                                                                                                                                                                                                                                                                                                                                                                                                                                                                                                                                                                                                                                                                                                                                                             |
| 3.2  | Non-submission/delay in submission of details of  | 60                                                                                                                                                                                                                                                                                                                                                                                                                                                                                                                                                                                                                                                                                                                                                                                                                                                                                                                                                                                                                                                                                                                                                                                                                                                                                                                                                                                                                                                                                                                                                                                                                                                                                                                                                                                                                                                                                                                                                                                                                                                                                                                             |
|      | Grants/Loan paid                                  |                                                                                                                                                                                                                                                                                                                                                                                                                                                                                                                                                                                                                                                                                                                                                                                                                                                                                                                                                                                                                                                                                                                                                                                                                                                                                                                                                                                                                                                                                                                                                                                                                                                                                                                                                                                                                                                                                                                                                                                                                                                                                                                                |
| 3.3  | Delays in Submission of Accounts/Audit Reports of | 60                                                                                                                                                                                                                                                                                                                                                                                                                                                                                                                                                                                                                                                                                                                                                                                                                                                                                                                                                                                                                                                                                                                                                                                                                                                                                                                                                                                                                                                                                                                                                                                                                                                                                                                                                                                                                                                                                                                                                                                                                                                                                                                             |
|      | Autonomous Bodies                                 |                                                                                                                                                                                                                                                                                                                                                                                                                                                                                                                                                                                                                                                                                                                                                                                                                                                                                                                                                                                                                                                                                                                                                                                                                                                                                                                                                                                                                                                                                                                                                                                                                                                                                                                                                                                                                                                                                                                                                                                                                                                                                                                                |
| 3.4  | Departmentally Managed Commercial Activities      | 60                                                                                                                                                                                                                                                                                                                                                                                                                                                                                                                                                                                                                                                                                                                                                                                                                                                                                                                                                                                                                                                                                                                                                                                                                                                                                                                                                                                                                                                                                                                                                                                                                                                                                                                                                                                                                                                                                                                                                                                                                                                                                                                             |
| 3.5  | Misappropriations, losses, defalcations etc.      | 61                                                                                                                                                                                                                                                                                                                                                                                                                                                                                                                                                                                                                                                                                                                                                                                                                                                                                                                                                                                                                                                                                                                                                                                                                                                                                                                                                                                                                                                                                                                                                                                                                                                                                                                                                                                                                                                                                                                                                                                                                                                                                                                             |
| 36   | Conclusions and Recommendations                   | 62                                                                                                                                                                                                                                                                                                                                                                                                                                                                                                                                                                                                                                                                                                                                                                                                                                                                                                                                                                                                                                                                                                                                                                                                                                                                                                                                                                                                                                                                                                                                                                                                                                                                                                                                                                                                                                                                                                                                                                                                                                                                                                                             |