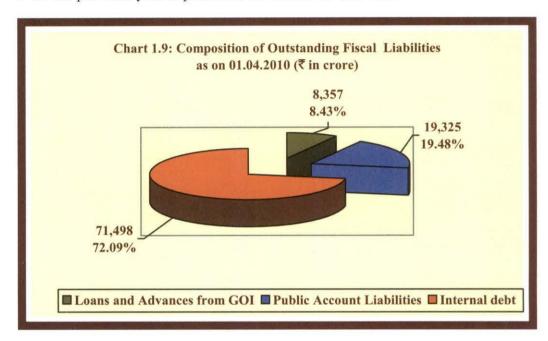

**Debt Management:** The outstanding fiscal liabilities steeply increased from ₹ 66,320 crore in 2006-07 to ₹ 1,11,657 crore at the end of 2010-11. The State continued to experience a negative resource gap in 2010-11 also and its fiscal deficit as of March 2011 was ₹ 16,646 crore. The net availability of borrowed funds had decreased from ₹ 7,287 crore in 2009-10 to ₹ 4,375 crore in 2010-11. The continued negative resource gap, reduction in net availability of borrowed funds and continued high burden of interest payments indicate risk of straining of sustainability of debt.