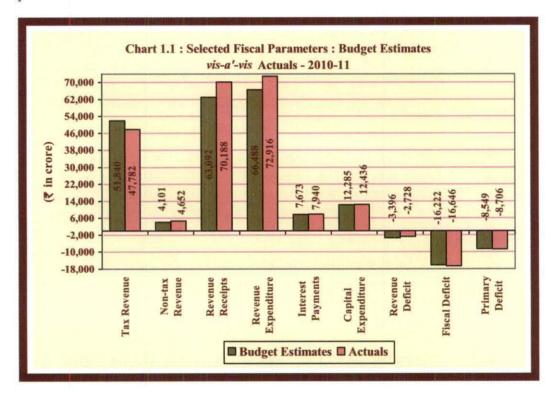

#### **Audit findings**

**Revenue Receipts:** During the current year, the State's revenue receipts (₹ 70,188 crore) increased by 25.69 *per cent* over the previous year. The robust growth in revenue receipts was mainly due to improved tax revenue. On the other hand, the non-tax revenue (₹ 4,652 crore) of the State decreased by 7.46 *per cent* over the previous year. The State's revenue receipts as a percentage of Gross State Domestic Product (GSDP) marginally declined from 13.17 *per cent* in 2006-07 to 12.83 *per cent* in 2010-11, which indicates that the growth in tax revenue had not kept pace with that of GSDP.

**Revenue expenditure:** Of the total expenditure of  $\mathbb{Z}$  87,604 crore during 2010-11, revenue expenditure ( $\mathbb{Z}$  72,916 crore) accounted for 83.23 *per cent* of the total expenditure. Nearly 71 *per cent* of the revenue receipts of the State were spent on committed expenditure such as interest payments, salaries, pension and subsidies leaving little for other purposes.

Capital expenditure: Capital expenditure (₹ 12,436 crore) during the current year increased by ₹ 3,863 crore (45.06 per cent) over the previous year and it accounted for 14.19 per cent of the total expenditure of the State. However, the ratio of capital expenditure as a proportion of aggregate expenditure in the current year was lower than 2007-08.

**Debt Management:** The outstanding fiscal liabilities steeply increased from ₹ 66,320 crore in 2006-07 to ₹ 1,11,657 crore at the end of 2010-11. The State continued to experience a negative resource gap in 2010-11 also and its fiscal deficit as of March 2011 was ₹ 16,646 crore. The net availability of borrowed funds had decreased from ₹ 7,287 crore in 2009-10 to ₹ 4,375 crore in 2010-11. The continued negative resource gap, reduction in net availability of borrowed funds and continued high burden of interest payments indicate risk of straining of sustainability of debt.

**Fiscal imbalances:** The State experienced revenue deficit in 2009-10 and it continued to be so in 2010-11 with a deficit of ₹ 2,728 crore. The fiscal deficit increased from ₹ 11,807 crore in 2009-10 to ₹ 16,646 crore in 2010-11. Similarly, the primary deficit had been on the increasing trend since 2008-09 and it reached to ₹ 8,706 crore in 2010-11.