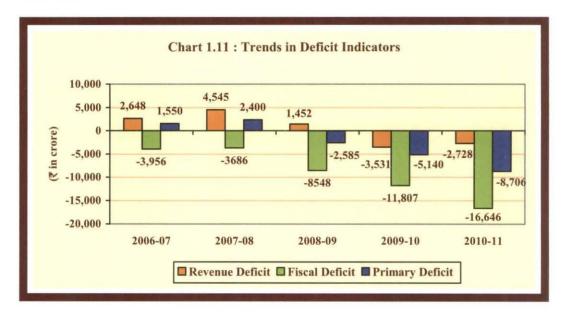

**Fiscal imbalances:** The State experienced revenue deficit in 2009-10 and it continued to be so in 2010-11 with a deficit of ₹ 2,728 crore. The fiscal deficit increased from ₹ 11,807 crore in 2009-10 to ₹ 16,646 crore in 2010-11. Similarly, the primary deficit had been on the increasing trend since 2008-09 and it reached to ₹ 8,706 crore in 2010-11.