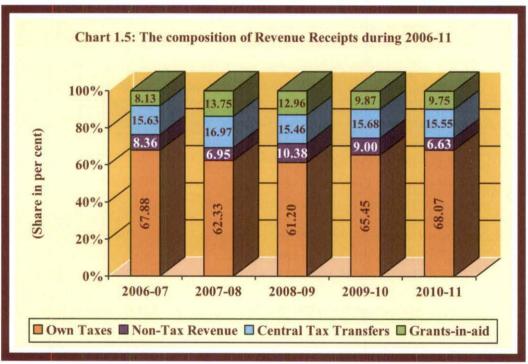

#### **Audit findings**

**Revenue Receipts:** During the current year, the State's revenue receipts (₹ 70,188 crore) increased by 25.69 *per cent* over the previous year. The robust growth in revenue receipts was mainly due to improved tax revenue. On the other hand, the non-tax revenue (₹ 4,652 crore) of the State decreased by 7.46 *per cent* over the previous year. The State's revenue receipts as a percentage of Gross State Domestic Product (GSDP) marginally declined from 13.17 *per cent* in 2006-07 to 12.83 *per cent* in 2010-11, which indicates that the growth in tax revenue had not kept pace with that of GSDP.