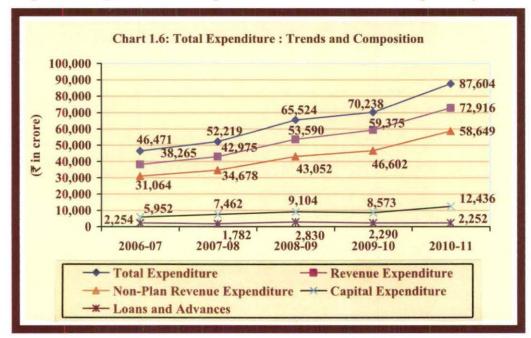

**Revenue expenditure:** Of the total expenditure of  $\mathbb{Z}$  87,604 crore during 2010-11, revenue expenditure ( $\mathbb{Z}$  72,916 crore) accounted for 83.23 *per cent* of the total expenditure. Nearly 71 *per cent* of the revenue receipts of the State were spent on committed expenditure such as interest payments, salaries, pension and subsidies leaving little for other purposes.

Capital expenditure: Capital expenditure (₹ 12,436 crore) during the current year increased by ₹ 3,863 crore (45.06 per cent) over the previous year and it accounted for 14.19 per cent of the total expenditure of the State. However, the ratio of capital expenditure as a proportion of aggregate expenditure in the current year was lower than 2007-08.