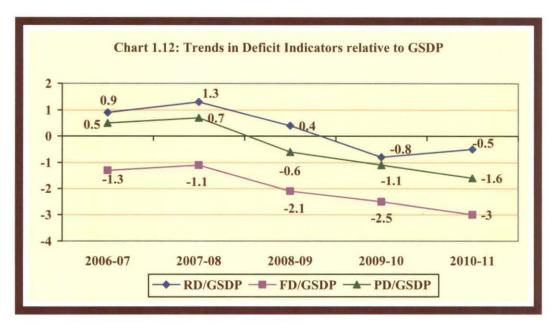

**Fiscal imbalances:** The State experienced revenue deficit in 2009-10 and it continued to be so in 2010-11 with a deficit of ₹ 2,728 crore. The fiscal deficit increased from ₹ 11,807 crore in 2009-10 to ₹ 16,646 crore in 2010-11. Similarly, the primary deficit had been on the increasing trend since 2008-09 and it reached to ₹ 8,706 crore in 2010-11.