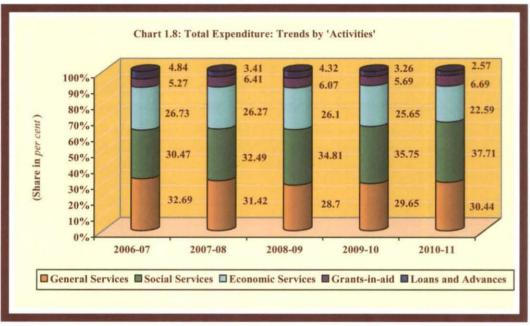

Adequacy and priority of expenditure: In the year 2010-11, the State had spent more or less the same proportion of its GSDP on aggregate expenditure as compared to the general category states in the country, implying satisfactory level of adequacy. But the development expenditure (expenditure on social and economic services) as a proportion of the aggregate expenditure

in the State had been lower than the general category states, implying low priority.

Investment and returns: As of March 2011, the State had invested ₹ 10,222 crore in various Government Companies and Corporations and the outstanding loans and advances due to be recovered was ₹ 8,999 crore. But the average returns from the investments and outstanding loans were only 0.22 per cent and 0.94 per cent respectively when Government paid an average interest rate of 7.53 per cent on its borrowings during 2010-11.