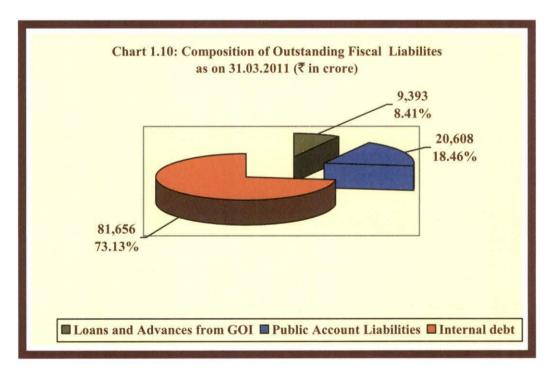

**Debt Management:** The outstanding fiscal liabilities steeply increased from ₹ 66,320 crore in 2006-07 to ₹ 1,11,657 crore at the end of 2010-11. The State continued to experience a negative resource gap in 2010-11 also and its fiscal deficit as of March 2011 was ₹ 16,646 crore. The net availability of borrowed funds had decreased from ₹ 7,287 crore in 2009-10 to ₹ 4,375 crore in 2010-11. The continued negative resource gap, reduction in net availability of borrowed funds and continued high burden of interest payments indicate risk of straining of sustainability of debt.