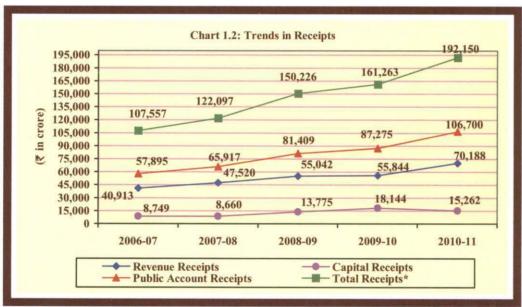

#### 1.1.1 Summary of Current Year's Fiscal Transactions

**Table 1.1** presents the summary of the State Government's fiscal transactions during the current year (2010-11) *vis-à-vis* the previous year. **Appendix 1.5** provides details of receipts and disbursements as well as the overall fiscal position during the current year.

Table 1.1: Summary of Current Year's Fiscal Operations

(₹ in crore)

| 2009-10    | Receipts                            | 2010-11  | 2009-10  | Disbursements                      |             | 2010-11 |          |
|------------|-------------------------------------|----------|----------|------------------------------------|-------------|---------|----------|
| Section-A  | : Revenue                           |          |          |                                    | Non<br>Plan | Plan    | Total    |
| 55,844     | Revenue receipts                    | 70,188   | 59,375   | Revenue expenditure                | 58,649      | 14,267  | 72,916   |
| 36,547     | Tax revenue                         | 47,782   | 20,297   | General Services                   | 25,896      | 28      | 25,924   |
| 5,027      | Non-tax revenue                     | 4,652    | 22,957   | Social Services                    | 17,651      | 11,258  | 28,909   |
| 8,756      | Share of Union<br>Taxes/ Duties     | 10,914   | 12,122   | Economic Services                  | 9,749       | 2,473   | 12,222   |
| 5,514      | Grants from<br>Government of India  | 6,840    | 3,999    | Grants-in-aid and<br>Contributions | 5,353       | 508     | 5,861    |
| Section-B: | Capital                             |          |          |                                    |             |         |          |
| ##         | Misc. Capital<br>Receipts           |          | 8,573    | Capital Outlay                     | 217         | 12,219  | 12,436   |
| 2,587      | Recoveries of Loans<br>and Advances | 770      | 2,290    | Loans and Advances disbursed       | 1,960       | 292     | 2,252    |
| 15,557     | Public Debt receipts                | 14,492   | 2,512    | Repayment of Public<br>Debt        | *           | *       | 3,297    |
| 1          | Contingency Fund                    | 2005     |          | Contingency Fund                   | *           | *       | 30       |
| 87,275     | Public Account receipts             | 1,06,700 | 85,256   | Public Account disbursements       | *           | *       | 1,04,959 |
| 16,229     | Opening Cash<br>Balance             | 19,487   | 19,487   | Closing Cash Balance               | *           | *       | 15,747   |
| 1,77,493   | Total                               | 2,11,637 | 1,77,493 | Total                              | <b>建设计划</b> |         | 2,11,637 |