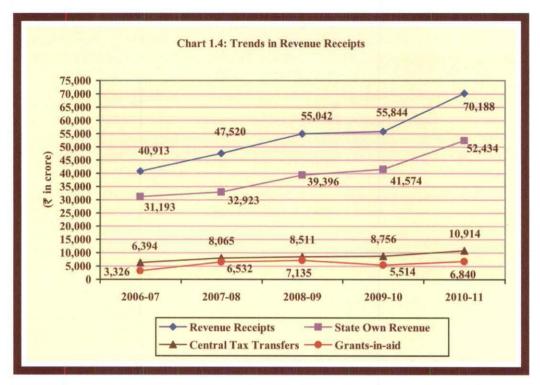

#### **Audit findings**

**Revenue Receipts:** During the current year, the State's revenue receipts (₹ 70,188 crore) increased by 25.69 *per cent* over the previous year. The robust growth in revenue receipts was mainly due to improved tax revenue. On the other hand, the non-tax revenue (₹ 4,652 crore) of the State decreased by 7.46 *per cent* over the previous year. The State's revenue receipts as a percentage of Gross State Domestic Product (GSDP) marginally declined from 13.17 *per cent* in 2006-07 to 12.83 *per cent* in 2010-11, which indicates that the growth in tax revenue had not kept pace with that of GSDP.

#### 1.1.1 Summary of Current Year's Fiscal Transactions

**Table 1.1** presents the summary of the State Government's fiscal transactions during the current year (2010-11) *vis-à-vis* the previous year. **Appendix 1.5** provides details of receipts and disbursements as well as the overall fiscal position during the current year.

Table 1.1: Summary of Current Year's Fiscal Operations

(₹ in crore)

| 2009-10    | Receipts                            | 2010-11  | 2009-10  | Disbursements                      |             | 2010-11 |          |
|------------|-------------------------------------|----------|----------|------------------------------------|-------------|---------|----------|
| Section-A  | : Revenue                           |          |          |                                    | Non<br>Plan | Plan    | Total    |
| 55,844     | Revenue receipts                    | 70,188   | 59,375   | Revenue expenditure                | 58,649      | 14,267  | 72,916   |
| 36,547     | Tax revenue                         | 47,782   | 20,297   | General Services                   | 25,896      | 28      | 25,924   |
| 5,027      | Non-tax revenue                     | 4,652    | 22,957   | Social Services                    | 17,651      | 11,258  | 28,909   |
| 8,756      | Share of Union<br>Taxes/ Duties     | 10,914   | 12,122   | Economic Services                  | 9,749       | 2,473   | 12,222   |
| 5,514      | Grants from<br>Government of India  | 6,840    | 3,999    | Grants-in-aid and<br>Contributions | 5,353       | 508     | 5,861    |
| Section-B: | Capital                             |          |          |                                    |             |         |          |
| ##         | Misc. Capital<br>Receipts           |          | 8,573    | Capital Outlay                     | 217         | 12,219  | 12,436   |
| 2,587      | Recoveries of Loans<br>and Advances | 770      | 2,290    | Loans and Advances disbursed       | 1,960       | 292     | 2,252    |
| 15,557     | Public Debt receipts                | 14,492   | 2,512    | Repayment of Public<br>Debt        | *           | *       | 3,297    |
| 1          | Contingency Fund                    | 2005     |          | Contingency Fund                   | *           | *       | 30       |
| 87,275     | Public Account receipts             | 1,06,700 | 85,256   | Public Account disbursements       | *           | *       | 1,04,959 |
| 16,229     | Opening Cash<br>Balance             | 19,487   | 19,487   | Closing Cash Balance               | *           | *       | 15,747   |
| 1,77,493   | Total                               | 2,11,637 | 1,77,493 | Total                              | <b>建设计划</b> |         | 2,11,637 |