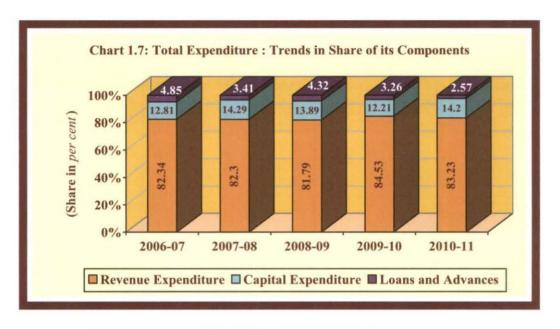

**Revenue expenditure:** Of the total expenditure of  $\mathbb{Z}$  87,604 crore during 2010-11, revenue expenditure ( $\mathbb{Z}$  72,916 crore) accounted for 83.23 *per cent* of the total expenditure. Nearly 71 *per cent* of the revenue receipts of the State were spent on committed expenditure such as interest payments, salaries, pension and subsidies leaving little for other purposes.

Capital expenditure: Capital expenditure (₹ 12,436 crore) during the current year increased by ₹ 3,863 crore (45.06 per cent) over the previous year and it accounted for 14.19 per cent of the total expenditure of the State. However, the ratio of capital expenditure as a proportion of aggregate expenditure in the current year was lower than 2007-08.