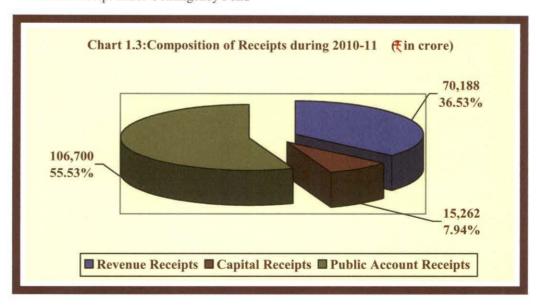

#### 1.1.1 Summary of Current Year's Fiscal Transactions

**Table 1.1** presents the summary of the State Government's fiscal transactions during the current year (2010-11) *vis-à-vis* the previous year. **Appendix 1.5** provides details of receipts and disbursements as well as the overall fiscal position during the current year.

Table 1.1: Summary of Current Year's Fiscal Operations

(₹ in crore)

| 2009-10    | Receipts                            | 2010-11  | 2009-10  | Disbursements                      |             | 2010-11 |          |
|------------|-------------------------------------|----------|----------|------------------------------------|-------------|---------|----------|
| Section-A  | : Revenue                           |          |          |                                    | Non<br>Plan | Plan    | Total    |
| 55,844     | Revenue receipts                    | 70,188   | 59,375   | Revenue expenditure                | 58,649      | 14,267  | 72,916   |
| 36,547     | Tax revenue                         | 47,782   | 20,297   | General Services                   | 25,896      | 28      | 25,924   |
| 5,027      | Non-tax revenue                     | 4,652    | 22,957   | Social Services                    | 17,651      | 11,258  | 28,909   |
| 8,756      | Share of Union<br>Taxes/ Duties     | 10,914   | 12,122   | Economic Services                  | 9,749       | 2,473   | 12,222   |
| 5,514      | Grants from<br>Government of India  | 6,840    | 3,999    | Grants-in-aid and<br>Contributions | 5,353       | 508     | 5,861    |
| Section-B: | Capital                             |          |          |                                    |             |         |          |
| ##         | Misc. Capital<br>Receipts           |          | 8,573    | Capital Outlay                     | 217         | 12,219  | 12,436   |
| 2,587      | Recoveries of Loans<br>and Advances | 770      | 2,290    | Loans and Advances disbursed       | 1,960       | 292     | 2,252    |
| 15,557     | Public Debt receipts                | 14,492   | 2,512    | Repayment of Public<br>Debt        | *           | *       | 3,297    |
| 1          | Contingency Fund                    | 2005     |          | Contingency Fund                   | *           | *       | 30       |
| 87,275     | Public Account receipts             | 1,06,700 | 85,256   | Public Account disbursements       | *           | *       | 1,04,959 |
| 16,229     | Opening Cash<br>Balance             | 19,487   | 19,487   | Closing Cash Balance               | *           | *       | 15,747   |
| 1,77,493   | Total                               | 2,11,637 | 1,77,493 | Total                              | <b>建设计划</b> |         | 2,11,637 |