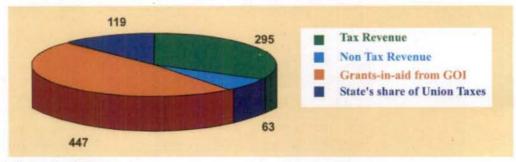

.149 crore on Capital Outlay and Rs. 1831 crore on the disbursement of Public Accounts were made. The net effect of transaction in the Consolidated Fund, Contingency Fund and Public Account had however increased the cash balance of the State Government from Rs. Nil to Rs. 273 crore at the end of the period.
- 1.4.3 The financial operations of the State Government pertaining to its receipts and expenditure are discussed in the following paragraphs, with reference to the information contained in Exhibit II and data on State Government Finances for the period from 9.11.2000 to 31.3.2001, presented in Exhibit IV.

## 1.5. Revenue Receipts

The Revenue Receipts consisted mainly of Tax and Non-tax Revenue and Receipts from Government of India (GOI). Their relative shares are shown in Figure 1.



#### 1.5.1 Tax Revenue

Stamps and Registration fees (Rs. 42.40 crore), State Excise (Rs. 66.08 crore) and Sales Tax (Rs. 145.89 crore) constituted the major part of the Tax Revenue.

#### 1.5.2 Non-Tax Revenue

The Non-Tax Revenue constituted 7 per cent of the Revenue Receipts of the Government. Forestry and Wild Life (Rs. 30.02 crore) was the main constituent of the Non-Tax Revenue.

# 1.5.3 State's share of Union taxes and duties and grants-in-aid from the Central Government

State share of Union Taxes and Duties was Rs. 118.96 crore (13 per cent) in the total Revenue Receipts of the Government.

## 1.6 Revenue Expenditure

- 1.6.1 The revenue expenditure accounted for most (86 per cent) of the expenditure of the State Government during the period. Out of this, Non-Plan expenditure (7