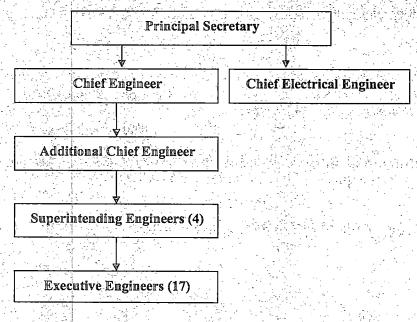

equirement of power of the State), the major requirement (about 99 per cent) is being met by purchasing power from the Central PSUs such as North Eastern Electric Power Corporation Ltd. (NEEPCO), National Hydroelectric Power Corporation Ltd. (NHPC) and Power Grid Corporation of India Ltd. (PGCIL). The Department is responsible for transmission, distribution of power and maintenance of transmission and distribution network in the State.

#### 3.4.2 Organisational setup

The Department is headed by the Principal Secretary to the Government of Nagaland who is assisted by one Chief Engineer, one Chief Electrical Inspector in the rank of Chief Engineer, one Additional Chief Engineer, four Superintending Engineers and 17 Engineers. The organisational structure of the Department is given below:



#### 3.4.3 Scope of audit

The performance review conducted during the period April 2006 to June 2006 covers examination of overall efficiency of the Department in billing of all categories of consumers for energy sold, collection of revenue and its accountal with specific emphasis on Transmission and Distribution loss during 2001-02 to 2005-06. Out of 11 districts having 11 electrical divisions, two transmission divisions, three districts covering five divisions (38 per cent of the total number of divisions) were selected for test check in audit.

#### 3.4.4 Audit objectives

The audit objectives were to ascertain whether:

- the fixation/revision of tariff was efficient and effective and conforms to the norms fixed by the Department;
- billing process was carried out efficiently and ef