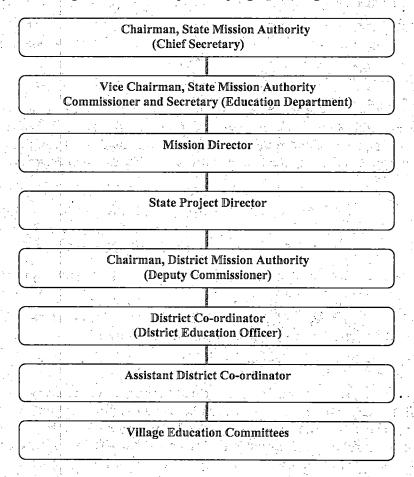

ociety (SIS) consists of the State Mission Authority (SMA) with the Chief Secretary as the Chairman and the Commissioner and Secretary, School Education, as the Vice Chairman. The Mission Director, an officer of the level of Deputy Secretary, acts as the Chief Executive, who is assisted by the State Project Director. The District Mission Authority (DMA) is headed by Deputy Commissioner as the Chairman and the District Education Officer as the District Coordinator who is also the chief executing officer assisted by one Assistant District Coordinator in each district. At the village level, the Village Education Committee (VEC) is the agency which co ordinates with the schools in implementing the activities of Sarva Shiksha Abhiyan. The organisational set-up of the programme is given below:



#### 3.3.3 Scope of Audit

The performance audit covered the progress of various activities of SSA for the period 2000-06 in the State of Nagaland in general and the three districts

(Kohima, Phek and Dimapur) in particular. Out of the total expenditure of Rs.68.68 crore, Rs.20.28 crore was covered (30 per cent) in audit.

Random Sampling method was adopted for selection of samples for test check. Records of the State Mission Authority, three selected District Mission Authorities out of eight, nine Educational Block Resource Centres (EBRC) (one urban and two rural blocks in each selected district) out of 41 in the State and 53 schools (two primary, middle and high schools from each selected block) out of 1724 in the State were test checked.

#### 3.3.4 Audit objectives

The audit objecti