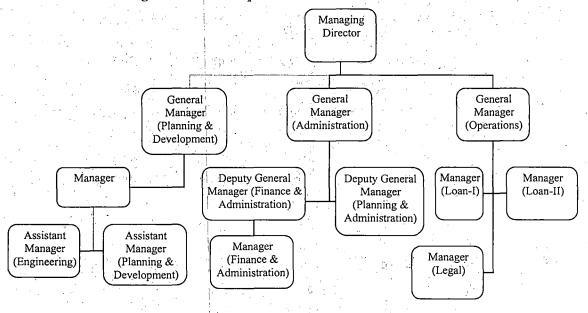

Organisation also. The C&MD is responsible for day to day activities of the Company and is assisted by three General Managers and two Deputy General Managers.

The performance of the Company was last reviewed and included in the Report of the Comptroller and Auditor General of India for the year 1998-99. The review was discussed by the Committee on Public Undertakings (COPU) and its recommendations made in their twelfth report (2003-04) were presented to the tenth Legislative Assembly on 26 June 2004.

The Department did not submit Action Taken Note (ATN) on the recommendations of COPU as of October 2006. During performance review, it was noticed that the Company failed to comply with some of the recommendations of the COPU as listed in *Appendix-XLIII*.

#### 7.2.2 Organisational setup



#### 7.2.3 Scope of audit

The present performance audit was conducted during June-July 2006 and covers the various activities including recovery performance of the Company during the period 2001-02 to 2005-06.

#### 7.2.4 Audit objectives

Audit was conducted with a view to ascertain whether:

- the Company had put in place a system to address the risk associated with sanctioning and disbursement of loans;
- the system of recovery and action in case of default was robust to ensure timely recovery of principal and interest thereon;
- management of the Company was efficient to safeguard its interest against possible risk of default in recovery;
- the Company could ensure adequate return from its investment made in the subsidiary companies and manage the Industrial Estate efficiently;

###