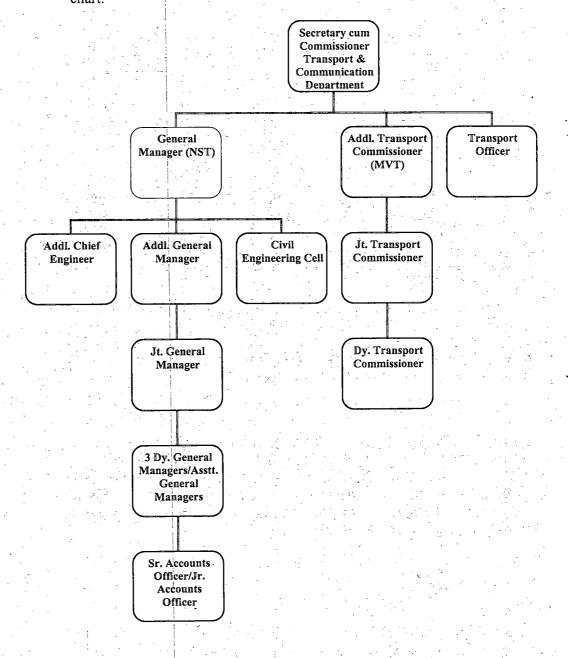

udit Methodology

The data, information etc. collected from the office of the General Manager, Nagaland State Transport, Dimapur, Transport Commissioner, Motor Vehicles Department, Kohima and Secretariat Pool, Kohima were analysed and results thereof are incorporated in the form of audit findings.

An exit conference was held on 27 November 2006 which was attended by the Secretary and other officers. The audit observations were discussed and finalised after incorporating the views of the Government which are brought out in the succeeding Paragraphs.

#### 5.1.6 Organisational setup

The Commissioner-cum-Secretary, Department of Transport and Communication is the administrative head of the organisation. The Department consists of three wings as indicated below in the organisational chart:



#### Audit findings

#### 5.1.7 Financial controls

The funds allocated to and the expenditure incurred by the Department during 2001-02 to 2005-06 were as under:

Table.5.1.1

(Runees in crore)

| <u>1111 11 11 11 11 11 11 11 11 11 11 11 11 11 11 11 11 11 11 11 11 11 11 11 11 11 11 11 11 11 11 11 11 11 11 11 11 11 11 11 11 11 11 11 11 11 11 11 11 11 11 11 11 11 11 11 11 11 11 11 11 11 11 11 11 11 11 11 11 11 11 11 11 11 11 11 11 11 11 11 11 11 11 11 11 11 11 11 11 11 11 11 11 11 11 11 11 11 11 11 11 11 11 11 11 11 11 11 11 11 11 11 11 11 11 11 11 11 11 11 11 11 11 11 11 11 11 11 11 11 11 11 11 11 11 11 11 11 11 11 11 11 11 11 11 11 11 11 11 11 11 11 11 11 11 11 11 11 11 11 11 11 11 11 11 11 11 11 11 11 11 11 11 11 11 11 11 11 11 11 11 11 11 11 11 11 11 11 11 11 11 11 11 11 11 11 11 11 1