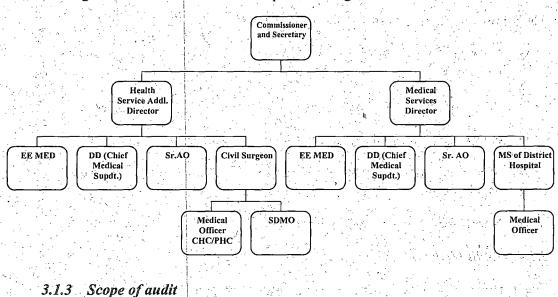

res (SCs), 27 Subsidiary Health Centres (SHCs) and 15 Dispensaries.

#### 3.1.2 Organisational set-up

The Health and Family Welfare Department, Government of Nagaland is headed by a Commissioner and Secretary to the Government. The implementation of the policies of the Department is entrusted to the Director, Medical Services (DMS) and the Director, Health Services (DHS). They are assisted by the Civil Surgeons, Medical Superintendent, Medical Officers and Committees of Centres which are communitised. The Medical Engineering Division (MED) at Kohima headed by an Executive Engineer oversees the construction and maintenance of buildings. The Nagaland State Drugs Control Authority is headed by a Director of Medical Services as Ex-officio Drug Controller for monitoring the quality of drugs.



The organisational structure of the Department is given below:

The records of the two Directorates, Medical Engineering Division and three districts for the period 2001-02 to 2005-06 were test-checked in performance audit during April-August 2006. Out of the total expenditure of Rs.106.75 crore (upto March 2006), an expenditure of Rs.43.55 crore (41 per cent) was covered in the test check. Apart from Civil Hospitals and Health Centres, the relevant records maintained by the Civil Surgeons of three districts and Sub-Divisional Medical Officer, Tseminyu were also examined.

#### 3.1.4 Audit objective

The main objectives of the performance audit were to examine:

- The economy, efficiency and effectiveness of the procedure for procurement and distribution of medicines and equipment.
- The