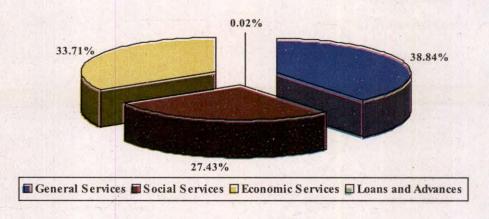

in both revenue (Rs.375.90 crore) and capital

(Rs.138.43 crore) heads of expenditure under general, social and economic services accompanied by a marginal increase of Rs.0.27 crore in loans and advances. A step up in total expenditure during 20005-06 is also reflected in terms of the buoyancies of total expenditure with respect to GSDP and total revenue receipts of the State.

#### Trends in total expenditure by activities

In terms of the activities, total expenditure could be considered as being composed of expenditure on general services including interest payments, social and economic services, grants-in-aid and loans and advances. Relative share of these components in total expenditure is indicated in **Table 1.7**.

Chart 1.2

Components of Expenditure – Relative Share in 2005-06



Table 1.7 - Components of Expenditure - Relative Share

|                            |         |         |         |         | (In per cent) |         |  |
|----------------------------|---------|---------|---------|---------|---------------|---------|--|
|                            | 2000-01 | 2001-02 | 2002-03 | 2003-04 | 2004-05       | 2005-06 |  |
| General Services           | 30.99   | 32.21   | 32.92   | 31.24   | 31.54         | 29.00   |  |
| Of which Interest payments | 11.56   | 12.01   | 11.60   | 10.63   | 12.09         | 9.84    |  |
| Social Services            | 28.21   | 28.52   | 28.90   | 25.37   | 27.61         | 27.43   |  |
| <b>Economic Services</b>   | 28.11   | 27.06   | • 26.44 | 32.53   | 28.74         | 33.71   |  |
| Grants-in-aid              |         |