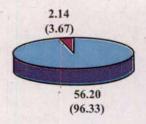

vernment investment was Rs.28.36 crore (others: Rs. 33.13 crore).
Figure as per finance account 2005-06 is Rs.58.54 crore, the difference is under reconciliation

Long-term loans mentioned in paras 7:1.2 and 7.1.3 are excluding interest accrued and due on such loans.

#### 7.1.3 Sector-wise investment in working Government companies

The investment (equity and long term loans) in PSUs in various sectors and percentage thereof at the end of 31 March 2005 and 31 March 2006 are indicated in the pie charts as below:

#### Sector-wise investment in working Government companies

#### (Figures in bracket indicate percentage of investment)

As on 31 March 2006 Total Investment - Rs.61.49 crore



■ Industries & Commerce ■ Geology & Mining

#### As on 31 March 2005 Total Investment-Rs.58.34 crore



■ Industries & Commerce ■ Geology & Mining

**Table 7.1** shows the total investment in working Government companies at the end of March 2005 and 2006.

Table 7.1

(Rupees in crore)

| Year    | Number of<br>working<br>Government<br>companies | Investment in working Government companies |                         |       |       |  |
|---------|-------------------------------------------------|--------------------------------------------|-------------------------|-------|-------|--|
|         |                                                 | Equity                                     | Share application money | Loan  | Total |  |
| 2004-05 | 5                                               | 20.75                                      | 1.70                    | 35.89 | 58.34 |  |
| 2005-