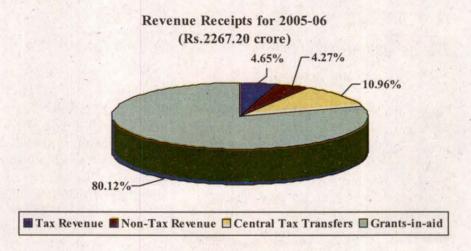

ing the last five years and went up slightly from 4.26 per cent in 2004-05 to 4.65 per cent in 2005-06. This was mainly due to increase in the revenue from Sales Tax (45.37 per cent), Taxes on Vehicles (19.32 per cent), and other taxes (9.66 per cent). Sales tax was the major contributor (73 per cent) of States own tax revenue followed by other taxes (14 per cent) and taxes on vehicles (8 per cent).

#### Non-Tax Revenue

Non-tax revenue had contributed 2.58 per cent to 4.27 per cent of the revenue receipts during the six years from 2000-01 to 2005-06. The total non-tax revenue of Rs.96.82 crore in 2005-06 came mainly from Power and Miscellaneous General Services. Of non-tax revenue sources, Power (44 per cent) and Miscellaneous General Services (16 per cent) were principal contributors.



#### Revenue Arrears

As per information furnished by four Departments of the State Government, the arrears of revenue at the end of 2005-06 were Rs.52.36 crore. Of these, Rs.8.75 crore (16.71 per cent) were more than five years old. The Department-wise status of the arrears of revenue during 2004-05 and 2005-06 is given in *Appendix-VIII*.

#### 1.4.3 Sources of Receipts

The source of receipts under different heads as well as GSDP during 2000-06 is indicated in **Table-1.5**.

Table 1.5 - Sources of Receipts: Trends

(Rupees in crore)

| Year    | Revenue  |                      | Capita           | al Receipts                     |                                  | Total    | *Gross                       |
|---------|----------|----------------------|------------------|--------------