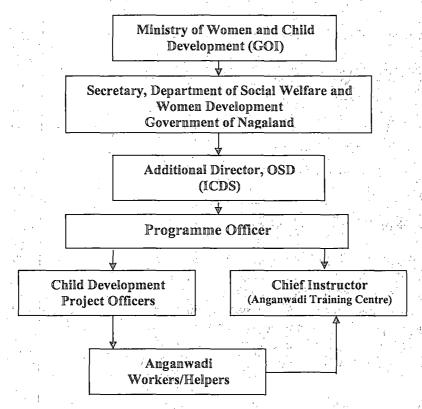

malnutrition amongst children below three years by supplementary feeding.

In addition, the State is also implementing World Bank assisted ICDS training programme-Project UDISHA since April 1999 with a view to create awareness of ICDS activities to the various groups such as Village Council Members, Gaon Burahs and Women Organizations and to train the community as a whole to optimize their involvement in the scheme activities.

#### 3.2.2 Organisational Setup

The Scheme is implemented by the Department of Social Welfare and Women Development. The Nodal Officer is the Secretary, assisted by an Additional Director, Programme Officer (ICDS) in the Directorate and 54 Child Development Project Officers (CDPOs) at the district level. The organisational set up of the Department is given below:



# 3.2.3 Scope of Audit

The performance audit of the scheme was carried out from April to July 2006 covering the period from 2001-02 to 2005-06. Three out of 11 districts (three were created in 2004-05) were selected for test check (27 per cent) by applying the method of Probability Proportional to Size with Replacement (PPSWR). Anganwadi Centres in the sample districts were selected by using the method of Simple Random Sampling Without Replacement (SRSWR). Out of total expenditure of Rs.86.89 crore during 2001-02 to 2005-06, Rs.54.50 crore (63 per cent) was covered in the Performance Audit.

#### 3.2.4 Audit objectives

The main objectives of the performance audit were to examine:

- the method for identification of the target group;
- the plan drawn up to achieve scheme objectives;
- t