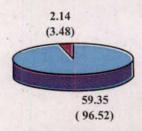

Non-working companies are those that are in the process of liquidation/closure/ merger, etc.

State Government investment was Rs.28.36 crore (others: Rs. 33.13 crore).
Figure as per finance account 2005-06 is Rs.58.54 crore, the difference is under reconciliation

Long-term loans mentioned in paras 7:1.2 and 7.1.3 are excluding interest accrued and due on such loans.

#### 7.1.3 Sector-wise investment in working Government companies

The investment (equity and long term loans) in PSUs in various sectors and percentage thereof at the end of 31 March 2005 and 31 March 2006 are indicated in the pie charts as below:

#### Sector-wise investment in working Government companies

#### (Figures in bracket indicate percentage of investment)

As on 31 March 2006 Total Investment - Rs.61.49 crore



■ Industries & Commerce ■ Geology & Mining

#### As on 31 March 2005 Total Investment-Rs.58.34 crore



■ Industries & Commerce ■ Geology & Mining

**Table 7.1** shows the total investment in working Government companies at the end of March 2005 and 2006.

Table 7.1

(Rupees in crore)

| Year    | Number of<br>working<br>Government<br>companies | Investment in working Government companies |                         |       |       |  |
|---------|-------------------------------------------------|--------------------------------------------|-------------------------|-------|-------|--|
|         |                                                 | Equity                                     | Share application money | Loan  | Total |  |
| 2004-05 | 5