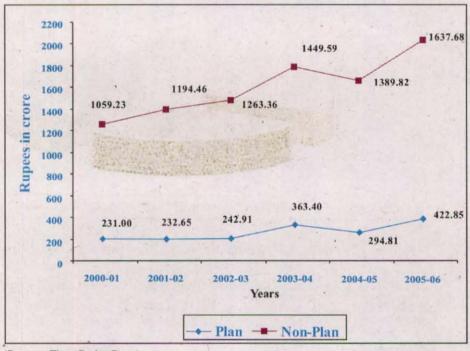

456.03 crore of capital expenditure (28.92 per cent) and Rs.1120.63 crore of revenue expenditure at

(71.08 per cent) indicating that investment in creating productive assets and infrastructure development is picking up momentum in the State.

#### 1.5.2 Incidence of revenue expenditure

Revenue expenditure had the predominant share in the total expenditure. Revenue expenditure is incurred to maintain the current level of services and payment for past obligations and as such does not result in an addition to the State's infrastructure and service network. The overall revenue expenditure, its rate of growth, ratio of revenue expenditure to GSDP and revenue receipts and its buoyancy are indicated in **Table 1.8** 

Chart 1.3

Trend of Non-Plan and Plan Revenue Expenditure
(Rupees in crore)



(Source: Time Series Data)

Table 1.8 - Revenue Expenditure - Basic Parameters

| <b>机设定的表示是一个人的人的</b>                                | 2000-01 | 2001-02