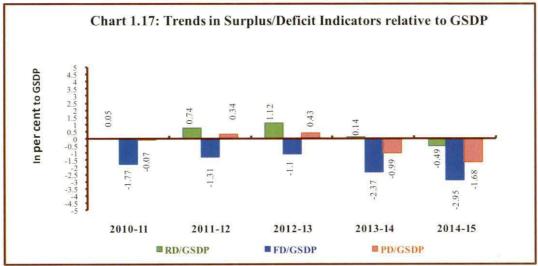

The fiscal position of the State are viewed in terms of key fiscal parameters – revenue deficit, fiscal deficit and primary deficit. The State had been maintaining revenue surplus during the last four years of five year period – 2010-15, however, it turned into deficit during the current year i.e., 2014-15. The fiscal deficit of the State at 2.95 per cent was lower than 3 per cent of GSDP, the limit prescribed under the Assam Fiscal Responsibility and Budget Management (AFRBM) Act 2011. However, primary deficit of the last year further decreased and stood at ₹3,096 crore during 2014-15.