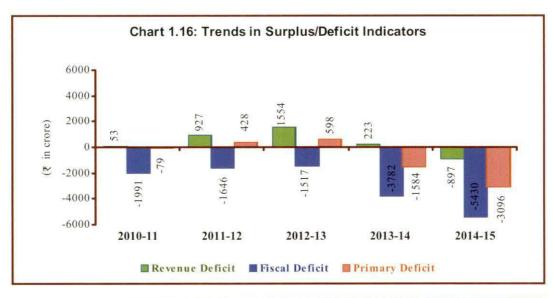

The fiscal position of the State are viewed in terms of key fiscal parameters – revenue deficit, fiscal deficit and primary deficit. The State had been maintaining revenue surplus during the last four years of five year period – 2010-15, however, it turned into deficit during the current year i.e., 2014-15. The fiscal deficit of the State at 2.95 per cent was lower than 3 per cent of GSDP, the limit prescribed under the Assam Fiscal Responsibility and Budget Management (AFRBM) Act 2011. However, primary deficit of the last year further decreased and stood at ₹3,096 crore during 2014-15.