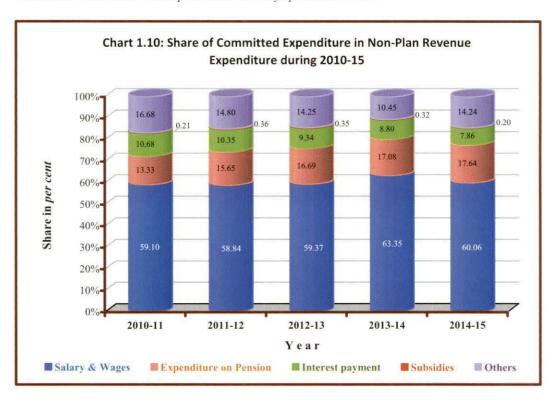

#### Revenue Expenditure

The overall revenue expenditure of the State increased by 70.26 per cent from  $\stackrel{?}{\underset{?}{?}}$  22,952 crore in 2010-11 to  $\stackrel{?}{\underset{?}{?}}$  39,078 crore in 2014-15 at an annual average rate of 14.05 per cent. The NPRE constituted a dominant share of nearly 76 per cent in the revenue expenditure and increased by  $\stackrel{?}{\underset{?}{?}}$  4,725 crore (18.93 per cent) over the previous year. The PRE increased by  $\stackrel{?}{\underset{?}{?}}$  2,363 crore (33.62 per cent) from  $\stackrel{?}{\underset{?}{?}}$  7,028 crore in 2013-14 to  $\stackrel{?}{\underset{?}{?}}$  9,391 crore in 2014-15.

(Para-1.6.3)

During 2014-15, the development expenditure (₹ 29,572 crore) increased by ₹ 5,001 crore (20.35 per cent) over the previous year. The relative share of the revenue developmental expenditure was 58 per cent of the total expenditure while this share in respect of capital development expenditure was only nine per cent. The expenditure pattern of the State revealed that there was an increasing pressure of revenue expenditure. Salaries and wages alone accounted for nearly 47 per cent of revenue receipts of the State during 2014-15. It increased by 13 per cent from ₹ 15,814 crore in 2013-14 to ₹ 17,829 crore in 2014-15. Although expenditure on salaries (₹ 17,582 crore) during 2014-15 was less by ₹ 3,153 crore (15 per cent) than assessed (₹ 20,735 crore) by the State Government in its budget, it was more by ₹ 1,525 crore (nine per cent) than the projection of ₹ 16,057 crore made in MTFP and by ₹ 10,067 crore (134 per cent) than the assessment made by the FC-XIII (₹ 7,515 crore).