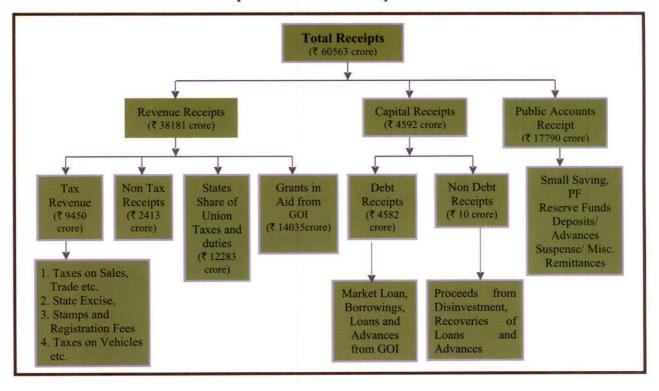

#### Revenue Receipts

Revenue receipts grew by ₹ 5,969 crore (19 per cent) over the previous year. The increase was contributed by tax revenue ₹ 455 crore (eight per cent), State's share of Union Taxes and Duties by ₹ 709 crore (12 per cent) and Grants-in-aid from Government of India (GOI) by ₹ 5,097 crore (85 per cent). The increase was however, offset by decrease in non-tax revenue by ₹ 292 crore (five per cent). The revenue receipts at ₹ 38,181 crore was more by ₹ 891 crore than the assessment made in Medium Term Fiscal Plan (MTFP)¹ (₹ 37,290 crore).