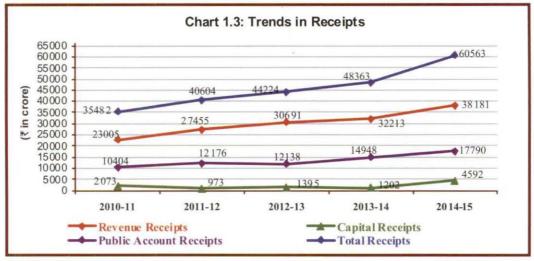

#### Revenue Receipts

Revenue receipts grew by ₹ 5,969 crore (19 per cent) over the previous year. The increase was contributed by tax revenue ₹ 455 crore (eight per cent), State's share of Union Taxes and Duties by ₹ 709 crore (12 per cent) and Grants-in-aid from Government of India (GOI) by ₹ 5,097 crore (85 per cent). The increase was however, offset by decrease in non-tax revenue by ₹ 292 crore (five per cent). The revenue receipts at ₹ 38,181 crore was more by ₹ 891 crore than the assessment made in Medium Term Fiscal Plan (MTFP)¹ (₹ 37,290 crore).