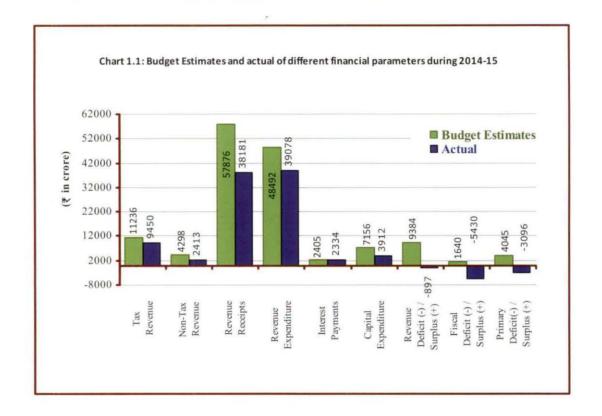

The fiscal position of the State are viewed in terms of key fiscal parameters – revenue deficit, fiscal deficit and primary deficit. The State had been maintaining revenue surplus during the last four years of five year period – 2010-15, however, it turned into deficit during the current year i.e., 2014-15. The fiscal deficit of the State at 2.95 per cent was lower than 3 per cent of GSDP, the limit prescribed under the Assam Fiscal Responsibility and Budget Management (AFRBM) Act 2011. However, primary deficit of the last year further decreased and stood at ₹3,096 crore during 2014-15.

#### Revenue Receipts

Revenue receipts grew by ₹ 5,969 crore (19 per cent) over the previous year. The increase was contributed by tax revenue ₹ 455 crore (eight per cent), State's share of Union Taxes and Duties by ₹ 709 crore (12 per cent) and Grants-in-aid from Government of India (GOI) by ₹ 5,097 crore (85 per cent). The increase was however, offset by decrease in non-tax revenue by ₹ 292 crore (five per cent). The revenue receipts at ₹ 38,181 crore was more by ₹ 891 crore than the assessment made in Medium Term Fiscal Plan (MTFP)¹ (₹ 37,290 crore).

#### Revenue Expenditure

The overall revenue expenditure of the State increased by 70.26 per cent from  $\stackrel{?}{\underset{?}{?}}$  22,952 crore in 2010-11 to  $\stackrel{?}{\underset{?}{?}}$  39,078 crore in 2014-15 at an annual average rate of 14.05 per cent. The NPRE constituted a dominant share of nearly 76 per cent in the revenue expenditure and increased by  $\stackrel{?}{\underset{?}{?}}$  4,725 crore (18.93 per cent) over the previous year. The PRE increased by  $\stackrel{?}{\underset{?}{?}}$  2,363 crore (33.62 per cent) from  $\stackrel{?}{\underset{?}{?}}$  7,028 crore in 2013-14 to  $\stackrel{?}{\underset{?}{?}}$  9,391 crore in 2014-15.