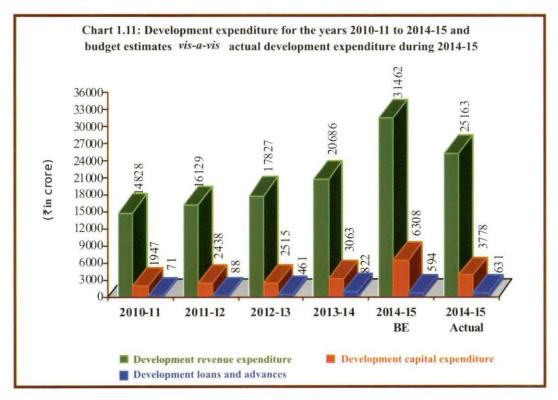

(Para-1.6.3)

During 2014-15, the development expenditure (₹ 29,572 crore) increased by ₹ 5,001 crore (20.35 per cent) over the previous year. The relative share of the revenue developmental expenditure was 58 per cent of the total expenditure while this share in respect of capital development expenditure was only nine per cent. The expenditure pattern of the State revealed that there was an increasing pressure of revenue expenditure. Salaries and wages alone accounted for nearly 47 per cent of revenue receipts of the State during 2014-15. It increased by 13 per cent from ₹ 15,814 crore in 2013-14 to ₹ 17,829 crore in 2014-15. Although expenditure on salaries (₹ 17,582 crore) during 2014-15 was less by ₹ 3,153 crore (15 per cent) than assessed (₹ 20,735 crore) by the State Government in its budget, it was more by ₹ 1,525 crore (nine per cent) than the projection of ₹ 16,057 crore made in MTFP and by ₹ 10,067 crore (134 per cent) than the assessment made by the FC-XIII (₹ 7,515 crore).