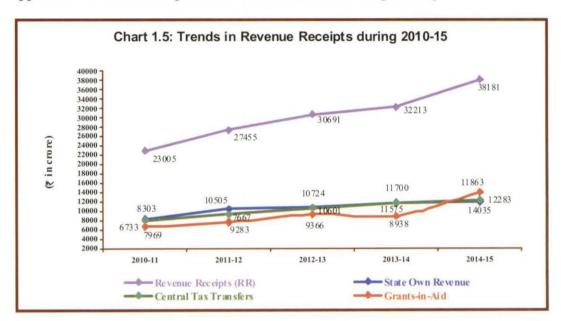

#### Revenue Receipts

Revenue receipts grew by ₹ 5,969 crore (19 per cent) over the previous year. The increase was contributed by tax revenue ₹ 455 crore (eight per cent), State's share of Union Taxes and Duties by ₹ 709 crore (12 per cent) and Grants-in-aid from Government of India (GOI) by ₹ 5,097 crore (85 per cent). The increase was however, offset by decrease in non-tax revenue by ₹ 292 crore (five per cent). The revenue receipts at ₹ 38,181 crore was more by ₹ 891 crore than the assessment made in Medium Term Fiscal Plan (MTFP)¹ (₹ 37,290 crore).