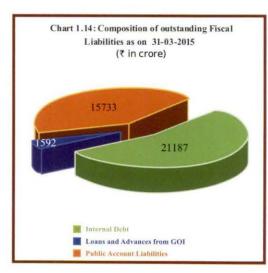

#### Fiscal liabilities

The overall fiscal liabilities of the State increased at an average annual rate of 5.94 per cent during the period 2010-15. During the current year, the fiscal liabilities of the State Government increased by ₹ 4,136 crore from ₹ 34,376 crore in 2013-14 to ₹ 38,512 crore in 2014-15. The ratio of fiscal liabilities to GSDP had improved and decreased from 21.56 per cent in 2013-14 to 20.95 per cent in 2014-15 which was well within the norms (28.5 per cent), prescribed by the FC-XIII. The fiscal liabilities stood at nearly 1.01 times of the revenue receipts and 3.25 times of the State's own resources at the end of 2014-15.

(Para-1.9.2)