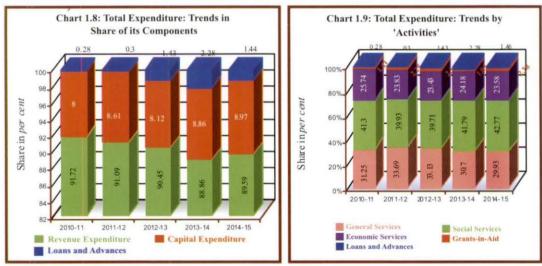

#### Revenue Expenditure

The overall revenue expenditure of the State increased by 70.26 per cent from  $\stackrel{?}{\underset{?}{?}}$  22,952 crore in 2010-11 to  $\stackrel{?}{\underset{?}{?}}$  39,078 crore in 2014-15 at an annual average rate of 14.05 per cent. The NPRE constituted a dominant share of nearly 76 per cent in the revenue expenditure and increased by  $\stackrel{?}{\underset{?}{?}}$  4,725 crore (18.93 per cent) over the previous year. The PRE increased by  $\stackrel{?}{\underset{?}{?}}$  2,363 crore (33.62 per cent) from  $\stackrel{?}{\underset{?}{?}}$  7,028 crore in 2013-14 to  $\stackrel{?}{\underset{?}{?}}$  9,391 crore in 2014-15.