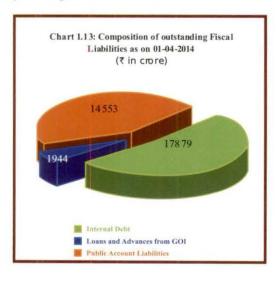

#### Fiscal liabilities

The overall fiscal liabilities of the State increased at an average annual rate of 5.94 per cent during the period 2010-15. During the current year, the fiscal liabilities of the State Government increased by ₹ 4,136 crore from ₹ 34,376 crore in 2013-14 to ₹ 38,512 crore in 2014-15. The ratio of fiscal liabilities to GSDP had improved and decreased from 21.56 per cent in 2013-14 to 20.95 per cent in 2014-15 which was well within the norms (28.5 per cent), prescribed by the FC-XIII. The fiscal liabilities stood at nearly 1.01 times of the revenue receipts and 3.25 times of the State's own resources at the end of 2014-15.