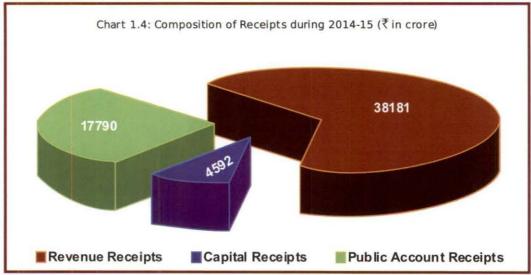

#### Revenue Receipts

Revenue receipts grew by ₹ 5,969 crore (19 per cent) over the previous year. The increase was contributed by tax revenue ₹ 455 crore (eight per cent), State's share of Union Taxes and Duties by ₹ 709 crore (12 per cent) and Grants-in-aid from Government of India (GOI) by ₹ 5,097 crore (85 per cent). The increase was however, offset by decrease in non-tax revenue by ₹ 292 crore (five per cent). The revenue receipts at ₹ 38,181 crore was more by ₹ 891 crore than the assessment made in Medium Term Fiscal Plan (MTFP)¹ (₹ 37,290 crore).