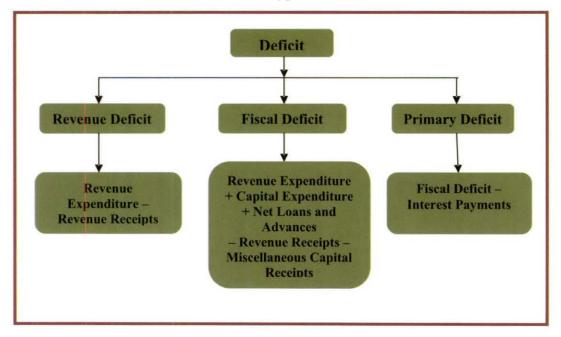

The fiscal position of the State are viewed in terms of key fiscal parameters – revenue deficit, fiscal deficit and primary deficit. The State had been maintaining revenue surplus during the last four years of five year period – 2010-15, however, it turned into deficit during the current year i.e., 2014-15. The fiscal deficit of the State at 2.95 per cent was lower than 3 per cent of GSDP, the limit prescribed under the Assam Fiscal Responsibility and Budget Management (AFRBM) Act 2011. However, primary deficit of the last year further decreased and stood at ₹3,096 crore during 2014-15.