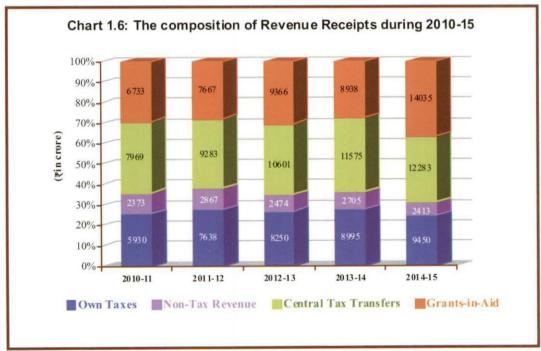

#### Revenue Receipts

Revenue receipts grew by ₹ 5,969 crore (19 per cent) over the previous year. The increase was contributed by tax revenue ₹ 455 crore (eight per cent), State's share of Union Taxes and Duties by ₹ 709 crore (12 per cent) and Grants-in-aid from Government of India (GOI) by ₹ 5,097 crore (85 per cent). The increase was however, offset by decrease in non-tax revenue by ₹ 292 crore (five per cent). The revenue receipts at ₹ 38,181 crore was more by ₹ 891 crore than the assessment made in Medium Term Fiscal Plan (MTFP)¹ (₹ 37,290 crore).