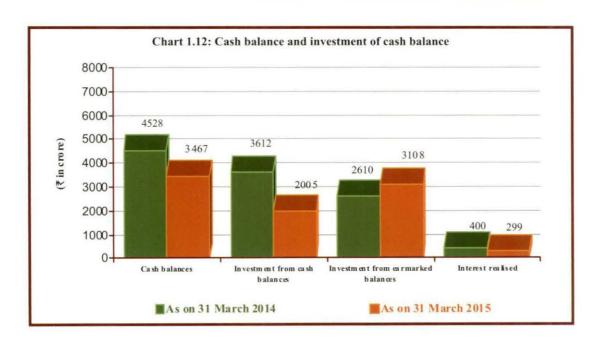

(Para-1.8.2)

Cash balances of the State Government at the end of the current year decreased from ₹ 4,528 crore in 2013-14 to ₹ 3,467 crore in 2014-15. The State Government from the investments made in GOI Treasury Bills, had earned an interest of ₹ 299 crore during 2014-15. Further, the Government invested ₹ 3,108 crore in Sinking Fund and Development and Welfare Fund as of 31 March 2015. The interest receipts against investment on cash balance was 14.90 per cent during 2014-15 while Government paid interest at the rate of 6.40 per cent only on its borrowings during the year.