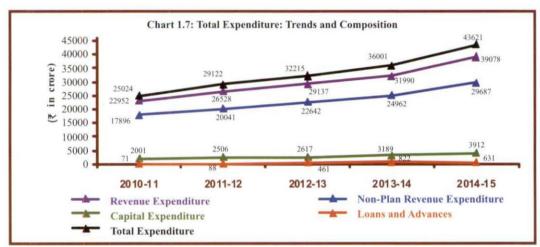

#### Revenue Expenditure

The overall revenue expenditure of the State increased by 70.26 per cent from  $\stackrel{?}{\underset{?}{?}}$  22,952 crore in 2010-11 to  $\stackrel{?}{\underset{?}{?}}$  39,078 crore in 2014-15 at an annual average rate of 14.05 per cent. The NPRE constituted a dominant share of nearly 76 per cent in the revenue expenditure and increased by  $\stackrel{?}{\underset{?}{?}}$  4,725 crore (18.93 per cent) over the previous year. The PRE increased by  $\stackrel{?}{\underset{?}{?}}$  2,363 crore (33.62 per cent) from  $\stackrel{?}{\underset{?}{?}}$  7,028 crore in 2013-14 to  $\stackrel{?}{\underset{?}{?}}$  9,391 crore in 2014-15.