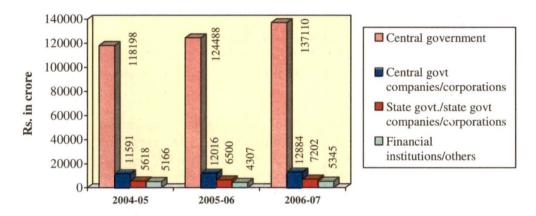

## 1.2.1 Investment in government companies and corporations

**1.2.1.1** The equity investment of the Government of India in 273 government companies and corporations at the end of 2006-07 and loans given to them amounted to Rs.1,37,109.83 crore and Rs.69,798.05 crore respectively. Some government companies and corporations have also contributed to the investment in these public sector undertakings. Ministry/Department wise details of equity held and loans extended by the Government of India, state governments and central/state government companies and corporations and others to central government companies are given at **Appendix III**. These are summarised below:

Table 1

(Rs. in crore)

| Sources                       | Asor      | 31 March  | March 2007 As on 31 March 2006 |                |              |           |
|-------------------------------|-----------|-----------|--------------------------------|----------------|--------------|-----------|
| Bources                       | Equity    | Loans     | Total                          |                | Equity Loans |           |
| <b>Statutory Corporations</b> |           | Bours     | 1000                           | <u> Dquity</u> | Zouns        | Total     |
| Central Government            | 26471.27  | 20.00     | 26491.27                       | 19281.52       | 1492,27      | 20773.79  |
| Central Government            | 30.32     | 1         |                                | l l            | 0.00         | 1         |
| Companies/Corporations        |           | 0.00      | 50.52                          | 30.52          | 0.00         | 30.32     |
| State Governments/State       | 1719.65   | 4.00      | 1723.65                        | 1342.80        | 0.00         | 1342.80   |
| Government Companies          | 1717.05   | 7.00      | . 1725.05                      | 1342.00        | 0.00         | 1572.00   |
| Corporations                  |           |           |                                |                |              |           |
| Financial                     | 0.27      | 10787.76  | 10788.03                       | 0.27           | 11244.62     | 11244.89  |
| Institutions/Others           | 0.27      | 10707.70  | 10,00.05                       | 0.27           | 11202        | 11211.05  |
| Total                         | 28221.51  | 10811.76  | 39033.27                       | 20654.91       | 12736.89     | 33391.80  |
| Listed Government Cor         |           | 2002270   |                                |                | 147.00.05    | 000>2100  |
| Central Government            | 24681.15  | 1836.81   | 26517.96                       | 23136.96       | 1595.41      | 24732.37  |
| Central Government            | 2507.08   |           |                                |                | ľ            | 5169.77   |
| Companies/Corporations        |           |           |                                |                |              |           |
| State Governments/State       |           |           |                                | ,              |              |           |
| Government Companies          | 8.23      | 171.89    | 180.12                         | 57.65          | 138.69       | 196.34    |
| Corporations                  |           |           |                                |                |              |           |
| Financial                     | 3906.51   | 79662.91  | 83569.42                       | 3592.78        | 71380.43     | 74973.21  |
| Institutions/Others           |           |           |                                |                |              |           |
| Total                         | 31102.97  | 84400.16  | 115503.13                      | 29249.93       | 75821.76     | 105071.69 |
| <b>Unlisted Government C</b>  | ompanies  |           |                                |                |              |           |
| Central Government            | 85957.41  | 67941.24  | 153898.65                      | 82069.41       | 65596.87     | 147666.28 |
| Central Government            | 10346.65  | 5014.09   | 15360.74                       | 9522.93        | 5486.77      | 15009.70  |
| Companies/Corporations        |           |           |                                |                |              |           |
| State Governments/State       | 5474.15   | 1678.77   | 7152.92                        | 5099.52        | 407.48       | 5507.00   |
| Government Companies/         |           | •         |                                |                |              | *         |
| Corporations                  |           | -         |                                |                |              |           |
| Financial                     | 1437.90   | 147431.06 | 148868.96                      | 713.57         | 130103.78    | 130817.35 |
| Institutions/Others           |           |           |                                |                |              |           |
| Total                         |           |           | 325281.27                      | 97405.43       | 201594.90    |           |
| Central Government            | 137109.83 | 1         | 206907.88                      |                |              | 193172.44 |
| Others                        |           | 247479.03 |                                | 22822.38       | 221469.00    | 244291.38 |
| Grand Total                   | 162540.59 | 317277.08 | 479817.67                      | 147310.27      | 290153.55    | 437463.82 |
| Percentage of central         |           |           |                                |                | _            |           |
| government investment         | 84.35     | 22.00     | 43.12                          | 84.51          | 23.67        | 44.16     |
| to total investments          |           | <u> </u>  |                                |                |              |           |

**1.2.1.2** During 2006-07, the investment in equity of these government companies and corporations registered a net increase of Rs.15,230.32 crore [Graph 1(a)]. This included Rs.12,621.94 crore equity invested by the Government of India. Significant investments were made in the government companies and corporations under the Ministries of Shipping, Road Transport and Highways (Rs.7,321 crore), Power (Rs.1,448 crore), Heavy Industry & Public Enterprises (Rs.1,052 crore) and Railways (Rs.870 crore). The share of statutory corporations in the increase was Rs.6,978.12 crore in National Highways Authority of India and Rs.198 crore in the Damodar Valley Corporation.

Graph 1(a) - Equity investment in government companies and corporations

**1.2.1.3** During 2006-07, the loans to the government companies and corporations registered a net increase of Rs.27,123.53 crore, [Graph 1(b)]. This included Government of India loan of Rs.1,113.50 crore given mainly to government companies and corporations under the Ministry of Chemicals & Fertilizers (Rs.2,578 crore), Atomic Energy (Rs.1,116 crore), Railways (Rs.954 crore), Finance (Rs.698 crore) and Urban Development and Poverty Alleviation (Rs.595 crore).