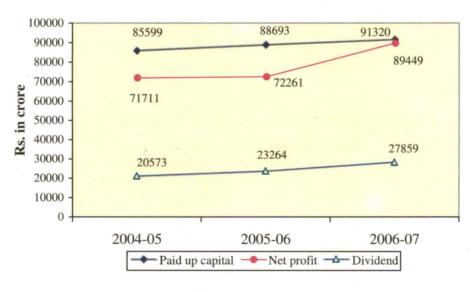

#### 1.5.2 Capital erosion in government companies

**1.5.2.1** As on 31 March 2007, 102 government companies and corporations (including 12 listed companies) had accumulated losses of Rs.79,485.71 crore which included 32 profit earning companies (including three listed companies). However, equity capital of 70 government companies (out of 102) had been completely eroded. The accumulated losses in these 70 companies were Rs.76,554.99 crore against equity investment of Rs.12,300.15 crore as on 31 March 2007 making their combined net worth negative at Rs.64,357.57 crore (Graph 8). This included six listed companies whose accumulated losses were Rs.9,595.37 crore against equity investment of Rs.1,557.18 crore, making their combined net worth negative at Rs.8,035.45 crore.

Graph 8 Erosion of equity capital by cumulative loss

- **1.5.2.2** The total government loans outstanding against 40 companies (out of 70 companies whose capital was fully eroded) as on 31 March 2007 amounted to Rs.40,732.91 crore, including five listed companies where it amounted to Rs.1,581.84 crore. Further, an amount of Rs.2,370.42 crore given by 10 holding government companies, (which were not sick) to their subsidiaries, was also outstanding as on 31 March 2007.
- **1.5.2.3** The principal amount of government loans remaining unpaid on the due dates amounted to Rs.9,356.96 crore (30 government companies) as on 31 March 2007. Interest overdue on these outstanding loans was Rs.18,837.48 crore (26 companies) and penal interest leviable for non-payment of loans on due dates amounted to Rs.6,371.64 crore (10 companies). This included principal amount outstanding of Rs.638.30 crore, interest overdue of Rs.643.57 crore in respect of four listed government companies.
- **1.5.2.4** As the capital of 40 companies was fully eroded as on 31 March 2007, the recovery of loans amounting to Rs.40,732.91 crore became doubtful. Besides, recovery of loan of Rs.2,370.42 crore given by government companies to their 10 subsidiaries (included in the 70 companies the equity capital of which had fully eroded) also became doubtful.