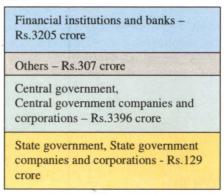

**1.2.3.2** As of 31 March 2007, equity of Rs.7,037.72 crore in 75 deemed government companies (Graph 2) was contributed by the Government of India (Rs 93.52 crore in three companies), state governments (Rs.2.52 crore in five companies), central government companies and corporations (Rs.3,302.94 crore in 19 companies), state government companies and corporations (Rs.126.64 crore in 13 companies), financial institutions and banks (Rs.3,205.22 crore in 51 companies) and others (Rs.306.88 crore in 25 companies).

Graph 2 - Composition of share capital in deemed government companies

**1.2.3.3** The equity in these companies increased by Rs.494.99 crore, i.e. from Rs.6,542.73 crore in 2005-06 to Rs.7,037.72 crore in 2006-07. There was no fresh investment by Government of India. The share capital of NTPC-SAIL Power Supply Company Limited increased by Rs.450 crore due to investment by two government companies, i.e. Steel Authority of India Limited and NTPC Limited.