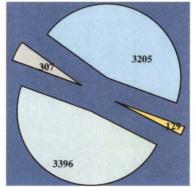

#### 1.2.3 Investment in deemed government companies

**1.2.3.1** The capital invested by the central government, state governments and by companies and corporations controlled by them in 75 deemed government companies is given in **Appendix V.** 

**1.2.3.2** As of 31 March 2007, equity of Rs.7,037.72 crore in 75 deemed government companies (Graph 2) was contributed by the Government of India (Rs 93.52 crore in three companies), state governments (Rs.2.52 crore in five companies), central government companies and corporations (Rs.3,302.94 crore in 19 companies), state government companies and corporations (Rs.126.64 crore in 13 companies), financial institutions and banks (Rs.3,205.22 crore in 51 companies) and others (Rs.306.88 crore in 25 companies).

Graph 2 - Composition of share capital in deemed government companies

**1.2.3.3** The equity in these companies increased by Rs.494.99 crore, i.e. from Rs.6,542.73 crore in 2005-06 to Rs.7,037.72 crore in 2006-07. There was no fresh investment by Government of India. The share capital of NTPC-SAIL Power Supply Company Limited increased by Rs.450 crore due to investment by two government companies, i.e. Steel Authority of India Limited and NTPC Limited.