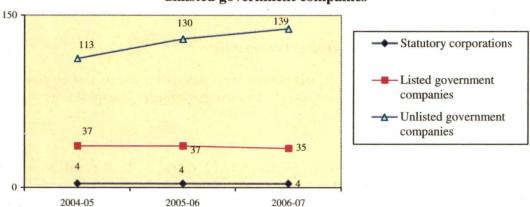

#### 1.3.1 Return on investment in government companies and corporations

**1.3.1.1** Details of return on net worth and capital employed during 2004-05 to 2006-07 in 273 government companies and corporations are given in **Appendix VI**. As can be seen in Graph 3, during the period of three years, overall number of government companies and corporations that earned profit increased from 154 in 2004-05 (Rs.75,182.37 crore) to 178 in 2006-07 (Rs.94,808.72 crore), though the number of profit earning listed government companies during the same period declined from 37 to 35.

Graph 3 - No. of Profit earning statutory corporations, listed and unlisted government companies

**1.3.1.2** During 2006-07, 178 government companies and corporations earned profit. The total profit earned by them was Rs.94,808.72 crore of which, as much as 80.96 per cent (Rs.76,749.71 crore) was contributed by 50 government companies and corporations under six sectors viz., Petroleum, Power, Telecommunication Services, Coal & Lignite, Steel and Minerals & Metals. Out of these, 32 government companies and corporations in the sectors of Petroleum, Power and Coal & Lignite contributed 58.42 per cent, in which the product prices were administratively determined or regulated to varying degrees. The sector-wise breakup of these 32 government companies and corporations is given in the following table: