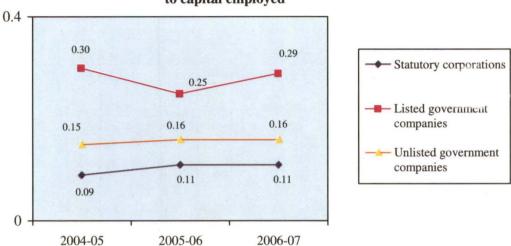

1.3.2.3 Ratio of profit before interest and tax to capital employed and profit after tax to net worth over a period of three years ending 31 March 2007 in respect of all statutory corporations, listed government companies and unlisted government companies are given in the Graphs 4 and 5.

Graph 4 - Ratio of profit before interest and tax to capital employed

Graph 5 - Ratio of profit after tax to net worth