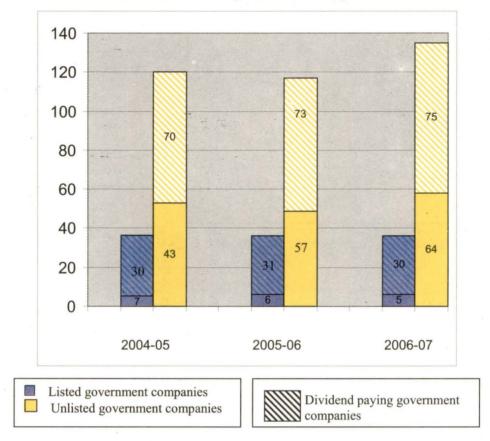

## 1.3.3 Profit-earning of government companies and corporations

**1.3.3.1** The number of government companies and corporations that had declared dividend during the last three years ended 31 March 2007 has been given in **Appendix VII**. The number of dividend declaring government companies and corporations went up to 107 (including two statutory corporations and 30 listed companies) in 2006-07 from 102 (including two statutory corporations and 30 listed companies) in 2004-05 (Graph 6). Dividend declared as a percentage of net profit earned by these companies and corporations increased from 28.69 *per cent* in 2004-05 to 31.14 *per cent* in 2006-07. In absolute terms, the dividend declared by the companies and corporations in 2006-07 increased by Rs.7,285.46 crore from Rs.20,573.16 crore in 2004-05 to Rs.27,858.62 crore in 2006-07 (Graph 7). However, 71 government companies and corporations (including two statutory corporations and five listed government companies) which earned an aggregate profit of Rs.5,359.54 crore in the current year did not declare any dividend.

Graph 6 Number of profit earning/dividend paying listed and unlisted government companies

**1.3.3.2** Out of total dividend of Rs.27,858.62 crore declared by 107 government companies and corporations in the current year, dividend receivable by Government of India amounted