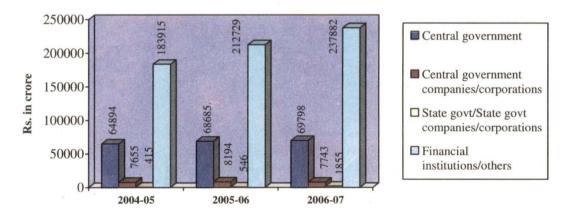

## 1.2.1 Investment in government companies and corporations

**1.2.1.1** The equity investment of the Government of India in 273 government companies and corporations at the end of 2006-07 and loans given to them amounted to Rs.1,37,109.83 crore and Rs.69,798.05 crore respectively. Some government companies and corporations have also contributed to the investment in these public sector undertakings. Ministry/Department wise details of equity held and loans extended by the Government of India, state governments and central/state government companies and corporations and others to central government companies are given at **Appendix III**. These are summarised below:

Table 1

(Rs. in crore)

| Sources                       | Asor      | 31 March  | March 2007 As on 31 March 2006 |                |              |           |
|-------------------------------|-----------|-----------|--------------------------------|----------------|--------------|-----------|
| Bources                       | Equity    | Loans     | Total                          |                | Equity Loans |           |
| <b>Statutory Corporations</b> |           | Bours     | 1000                           | <u> Dquity</u> | Zouns        | Total     |
| Central Government            | 26471.27  | 20.00     | 26491.27                       | 19281.52       | 1492,27      | 20773.79  |
| Central Government            | 30.32     | 1         |                                | l l            | 0.00         | 1         |
| Companies/Corporations        |           | 0.00      | 50.52                          | 30.52          | 0.00         | 30.32     |
| State Governments/State       | 1719.65   | 4.00      | 1723.65                        | 1342.80        | 0.00         | 1342.80   |
| Government Companies          | 1717.05   | 7.00      | . 1725.05                      | 1342.00        | 0.00         | 1572.00   |
| Corporations                  |           |           |                                |                |              |           |
| Financial                     | 0.27      | 10787.76  | 10788.03                       | 0.27           | 11244.62     | 11244.89  |
| Institutions/Others           | 0.27      | 10707.70  | 10,00.05                       | 0.27           | 11202        | 11211.05  |
| Total                         | 28221.51  | 10811.76  | 39033.27                       | 20654.91       | 12736.89     | 33391.80  |
| Listed Government Cor         |           | 2002270   |                                |                | 147.00.05    | 000>2100  |
| Central Government            | 24681.15  | 1836.81   | 26517.96                       | 23136.96       | 1595.41      | 24732.37  |
| Central Government            | 2507.08   |           |                                |                | ľ            | 5169.77   |
| Companies/Corporations        |           |           |                                |                |              |           |
| State Governments/State       |           |           |                                | ,              |              |           |
| Government Companies          | 8.23      | 171.89    | 180.12                         | 57.65          | 138.69       | 196.34    |
| Corporations                  |           |           |                                |                |              |           |
| Financial                     | 3906.51   | 79662.91  | 83569.42                       | 3592.78        | 71380.43     | 74973.21  |
| Institutions/Others           |           |           |                                |                |              |           |
| Total                         | 31102.97  | 84400.16  | 115503.13                      | 29249.93       | 75821.76     | 105071.69 |
| <b>Unlisted Government C</b>  | ompanies  |           |                                |                |              |           |
| Central Government            | 85957.41  | 67941.24  | 153898.65                      | 82069.41       | 65596.87     | 147666.28 |
| Central Government            | 10346.65  | 5014.09   | 15360.74                       | 9522.93        | 5486.77      | 15009.70  |
| Companies/Corporations        |           |           |                                |                |              |           |
| State Governments/State       | 5474.15   | 1678.77   | 7152.92                        | 5099.52        | 407.48       | 5507.00   |
| Government Companies/         |           | •         |                                |                |              | *         |
| Corporations                  |           | -         |                                |                |              |           |
| Financial                     | 1437.90   | 147431.06 | 148868.96                      | 713.57         | 130103.78    | 130817.35 |
| Institutions/Others           |           |           |                                |                |              |           |
| Total                         |           |           | 325281.27                      | 97405.43       | 201594.90    |           |
| Central Government            | 137109.83 | 1         | 206907.88                      |                |              | 193172.44 |
| Others                        |           | 247479.03 |                                | 22822.38       | 221469.00    | 244291.38 |
| Grand Total                   | 162540.59 | 317277.08 | 479817.67                      | 147310.27      | 290153.55    | 437463.82 |
| Percentage of central         |           |           |                                |                | _            |           |
| government investment         | 84.35     | 22.00     | 43.12                          | 84.51          | 23.67        | 44.16     |
| to total investments          |           | <u> </u>  |                                |                |              |           |

Graph 1(a) - Equity investment in government companies and corporations

**1.2.1.3** During 2006-07, the loans to the government companies and corporations registered a net increase of Rs.27,123.53 crore, [Graph 1(b)]. This included Government of India loan of Rs.1,113.50 crore given mainly to government companies and corporations under the Ministry of Chemicals & Fertilizers (Rs.2,578 crore), Atomic Energy (Rs.1,116 crore), Railways (Rs.954 crore), Finance (Rs.698 crore) and Urban Development and Poverty Alleviation (Rs.595 crore).

Graph 1(b) - Loans given to government companies and corporations

- **1.2.1.4** The total loans received by 273 companies/corporations from all sources and outstanding against these as on 31 March 2007 was Rs.3,17,277.08 crore. However, total assets (fixed assets as well as current assets) of these government companies and corporations were Rs.10,34,203.73 crore as on 31 March 2007 which represented 325.96 *per cent* of the outstanding loans. As on 31 March 2006, the assets were Rs.9,02,886.45 crore, being 311.18 *per cent* of the outstanding loans amounting to Rs.2,90,153.55 crore.
- 1.2.1.5 In respect of statutory corporations, the total assets and government loans as on 31 March 2007 were Rs.73,905.76 crore and Rs.20 crore respectively against assets of Rs.66,556.27 crore and loans of Rs.1,492.27 crore as on 31 March 2006. In respect of listed government companies, the total assets and government loans as on 31 March 2007 were Rs.4,46,173.46 crore and Rs.1,836.81 crore respectively as against total assets and government loans of Rs.3,88,306.50 crore and Rs.1,595.41 crore respectively as on 31 March 2006. In respect of unlisted government companies the total assets and government loans as on 31 March 2007 were Rs.5,14,124.51 crore and Rs.67,941.24 crore respectively, as against the assets of Rs.4,48,023.68 crore and government loans of Rs.65,596.87 crore, as on 31 March 2006.
- 1.2.1.6 The overall interest coverage ratio had marginally improved to 5.99 during 2006-07 from 5.39 during 2005-06 and 5.28 during 2004-05. In respect of unlisted government companies interest coverage ratio for the year 2006-07 worked out to 4.19 as against 3.93 for 2005-06 and 3.24 for 2004-05.