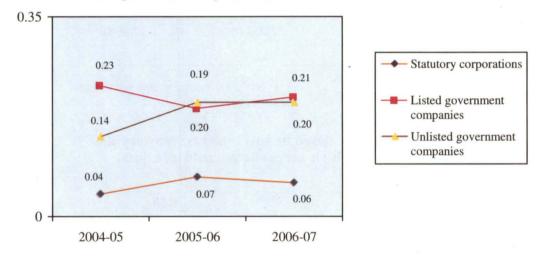

1.3.2.3 Ratio of profit before interest and tax to capital employed and profit after tax to net worth over a period of three years ending 31 March 2007 in respect of all statutory corporations, listed government companies and unlisted government companies are given in the Graphs 4 and 5.

Graph 4 - Ratio of profit before interest and tax to capital employed

Graph 5 - Ratio of profit after tax to net worth