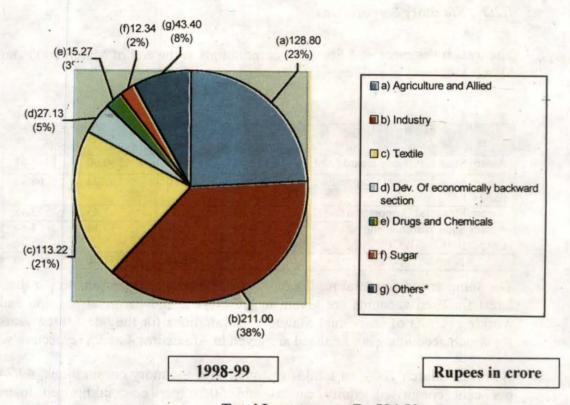

ese companies, effective steps need to be taken for their expeditious liquidation or revival.

The summarised financial results of Government companies are detailed in Annexure 1 and 2. The debt equity ratio of Government companies as a whole decreased from 1.08: 1 in 1998-99 to 1.03: 1 in 1999-2000.

#### Sector-wise Investment in Government companies

Sector-wise investment (equity including share application money and long term loans) for the years 1999-2000 and 1998-99 are given in the pie diagrams below:-

<sup>\*</sup>Long term loans mentioned in para 1.2, 1.2.1 and 1.2.2 are excluding interest accrued and due on such loans.

<sup>&</sup>lt;sup>#</sup> Sl. No.10, 14, 17, 18, 20, 21, 22, 26, 32 and 35 of annexure-1.

1999-2000

Rupees in crore

#### Total Investment: Rs.551.16 crore



#### Total Investment: Rs.534.83 crere



<sup>\*</sup>Other includes Engineering, Electronics, Handlooms and Handicrafts, Forest, Mining, Construction, Tourism and Miscellaneous sectors.

As on 31 March 2000, of total investment in Government companies, 49.27 per cent comprised equity capital and 50.73 per cent comprised loans compared to 48.16 per cent and 51.84 per cent respectively as on 31 March 1999.

#### 1.2.2 Statutory corporations

The total investment in 4 Statutory corporations at the end of March 2000 and March 1999 was as follows:

(Rupees in crore)

| Name of corporation                        | 1998-   | 99      | 1999-   | 2000    |
|--------------------------------------------|---------|---------|---------|---------|
|                                            | Capita