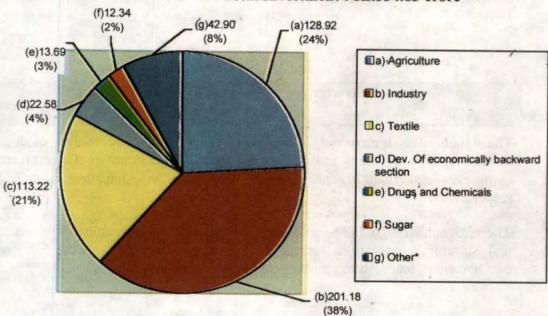

taken for their expeditious liquidation or revival.

The summarised financial results of Government companies are detailed in Annexure 1 and 2. The debt equity ratio of Government companies as a whole decreased from 1.08: 1 in 1998-99 to 1.03: 1 in 1999-2000.

#### Sector-wise Investment in Government companies

Sector-wise investment (equity including share application money and long term loans) for the years 1999-2000 and 1998-99 are given in the pie diagrams below:-

<sup>\*</sup>Long term loans mentioned in para 1.2, 1.2.1 and 1.2.2 are excluding interest accrued and due on such loans.

<sup>&</sup>lt;sup>#</sup> Sl. No.10, 14, 17, 18, 20, 21, 22, 26, 32 and 35 of annexure-1.

1999-2000

Rupees in crore

#### Total Investment: Rs.551.16 crore



#### Total Investment: Rs.534.83 crere



<sup>\*</sup>Other includes Engineering, Electronics, Handlooms and Handicrafts, Forest, Mining, Construction, Tourism and Miscellaneous sectors.

As on 31 March 2000, of total investment in Government companies, 49.27 per cent comprised equity capital and 50.73 per cent comprised loans compared to 48.16 per cent and 51.84 per cent respectively as on 31 March 1999.

#### 1.2.2 Statutory corporations

The total investment in 4 Statutory corporations at the end of March 2000 and March 1999 was as follows:

(Rupees in crore)

| Name of corporation                        | 1998-   | 99      | 1999-   | 2000    |
|--------------------------------------------|---------|---------|---------|---------|
|                                            | Capital | Loan    | Capital | Loan    |
| Assam