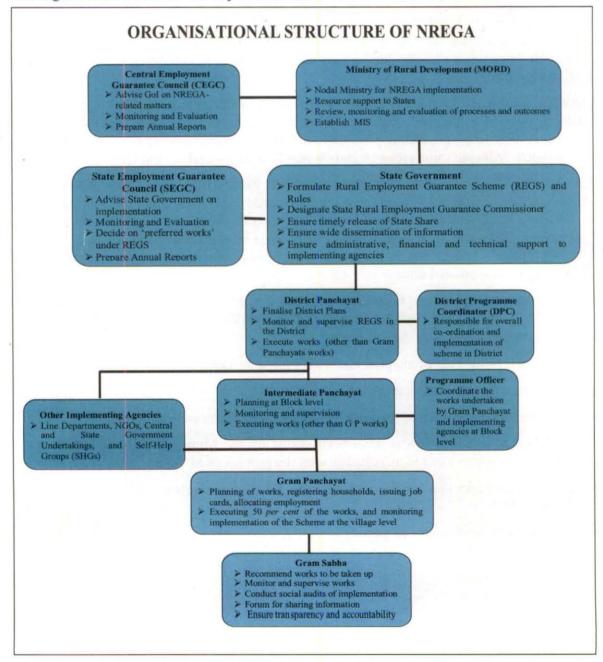

Phase-III with effect from 1 April 2008. These additional districts are not being covered as part of this Performance Audit.

- the roles and responsibilities of different functionaries right from the State Government to the District, Block and Panchayat level functionaries, including those of the Panchayati Raj Institutions (PRIs) at various levels;
- the detailed procedures for planning, financial management, registration and employment allotment, execution of works, and payment of wages and unemployment allowance;
- the detailed records to be maintained at different levels; and
- the mechanisms for social audit, as well as monitoring and evaluation of outcomes.

# 1.2 Organisational Structure and Funding Pattern

The organizational structure for implementation of NREGA is as follows:



The Government of India (GoI) has established a fund called the National Employment Guarantee Fund, from which grants are released directly to Districts. Revolving funds are to be set up under REGS at the District, Block and Gram Panchayat levels, with separate bank accounts being opened for such funds at each level.

# 2 Request for audit

In August 2006, the Ministry requested a performance audit of the implementation of NREGA, in view of the importance of the Act and the programme and to provide assurance that the processes under the Act were put in place and were being adopted effectively by the State Governments. This request was accepted, and a performance audit of implementation of NREGA, covering the initial 200 districts, was initiated during 2007-08.

# 3 Audit Objectives

The