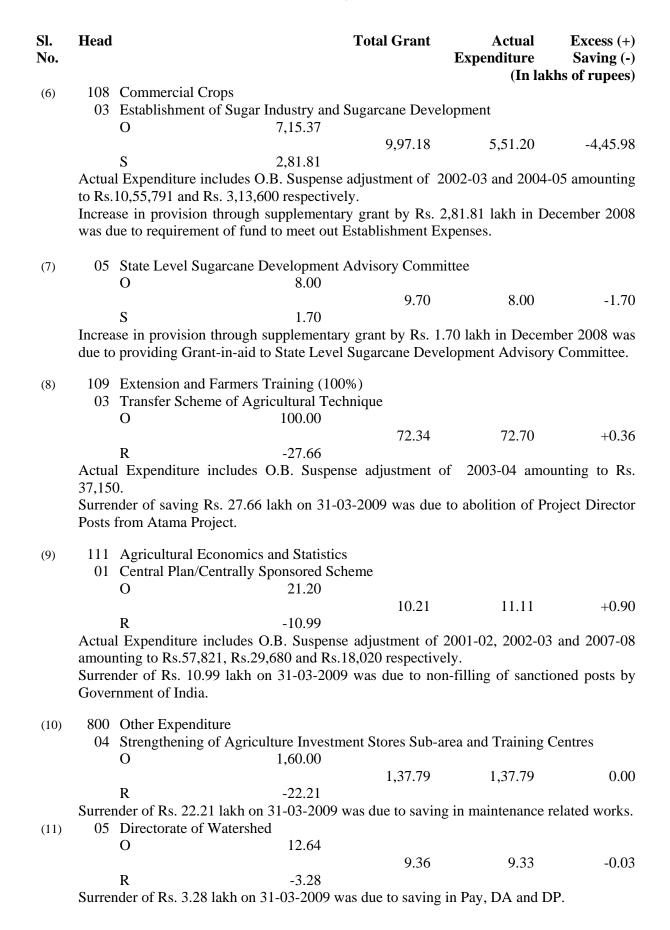

or Local Crops

O 61.16

34.60 38.16 +3.56

R -26.56

Actual Expenditure includes O.B. Suspense adjustment of 2001-02 amounting to Rs. 28.441.

Surrender of Rs. 26.56 lakh on 31-03-2009 was due to non-availability of seeds for local crops.

(4) 103 Seeds

03 Laboratrical Sub-area Exhibition and Sub-area Seed Up-gradation

O 1,02.19

81.55 81.51

-0.04

R -20.64

Surrender of Rs. 20.64 lakh on 31-03-2009 was due to utilization of last year balance fund by TDC.

(5) 107 Plant Protection

91 District Plan

O 1,51.60

1,16.55 2,16.87

+1,00.32

R -35.05

Actual Expenditure includes O.B. Suspense adjustment of 2001-02 and 2003-04 amounting to Rs.1,00,00,000 and Rs. 30,845 respectively.

Surrender of Rs. 35.05 lakh on 31-03-2009 was due to excess provision of fund in District Plan Expenditure.



| Sl.<br>No. | Head      |                                                                                                                                                                                                | Total Grant                                                                                         | Actual Expenditure                       | Excess (+) Saving (-) s of rupees) |
|------------|-----------|------------------------------------------------------------------------------------------------------------------------------------------------------------------------------------------------|-----------------------------------------------------------------------------------------------------|------------------------------------------|--------------------------------