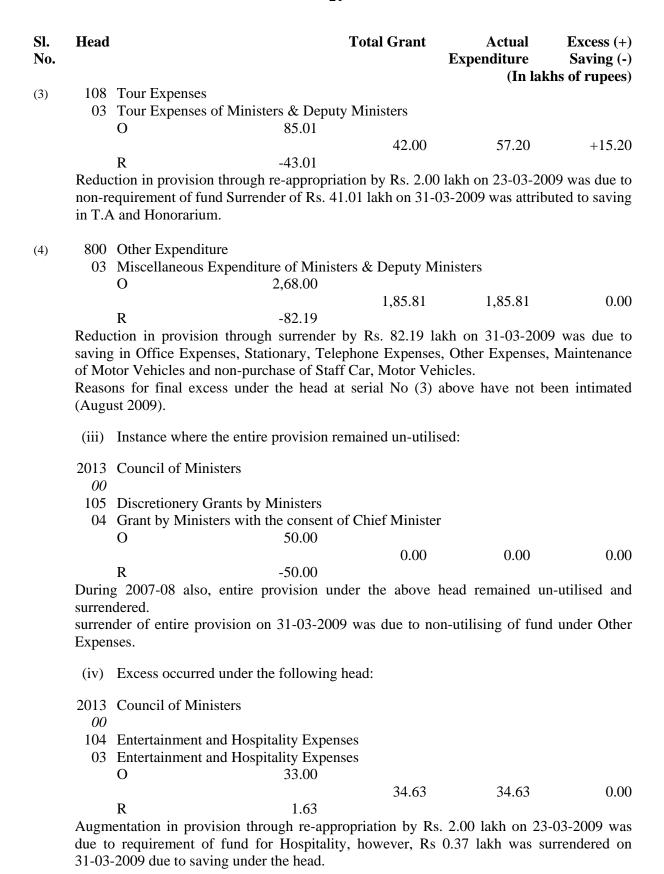

| due to saving                        |
| (2)          |                   | Discretionary Grant by<br>Discretionary Grant by<br>O                         |                         | r                  |                                      |                                      |
|              |                   | D                                                                             | 0.66.10                 | 15,33.81           | 15,50.23                             | +16.42                               |
|              | Reduc             | R I Expenditure includes Cetion in provision through in Other Expenses.       |                         |                    |                                      |                                      |

saving in Other Expenses.



(v) Under the following head, excess expenditure of Rs. 7.00 lakh occurred due to O.B. Suspense adjustment of 2004-05:

Sl. Head **Total Grant** Actual Excess (+) No. Expenditure Saving (-) (In lakhs of rupees) 2013 Council of Ministers 00 101 Salary of Ministers and Deputy Ministers 04 Amount of Income Tax payable to Government of India Charged from State Government O 8.00 8.00 15.00 +7.00

#### **Revenue:**

#### Charged-

(vi) An amount of Rs. 0.69 lakh has been incurred without any appropriation under the following head:

| Sl.<br>No. | Head |                         | Approp             | Total<br>oriation | Actual<br>Expenditure<br>(In lakl | Excess (+) Saving (-) as of rupees) |
|------------|------|-------------------------|--------------------|-------------------|---------------