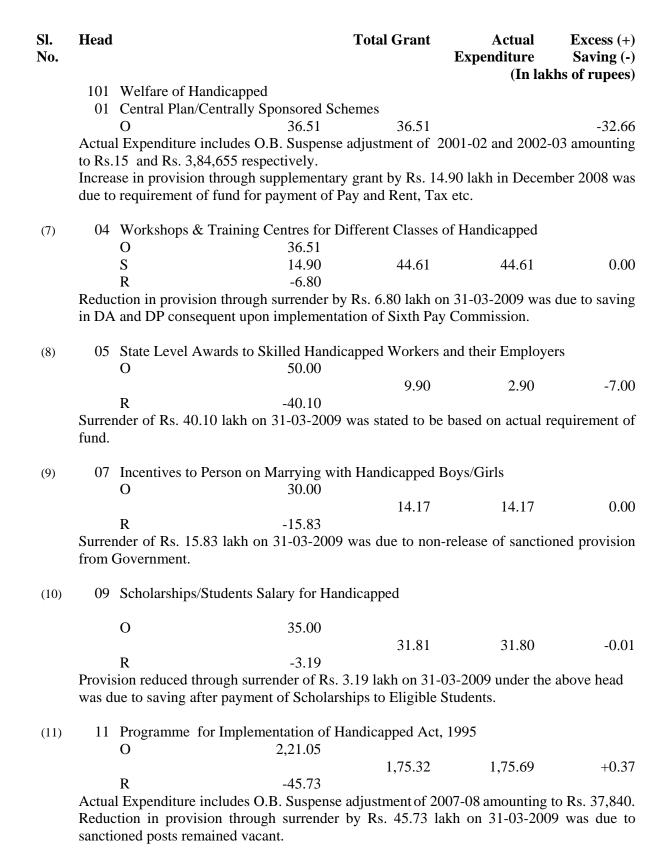

| -27.74                                  |                                 |                                  |               |

Provision reduced through surrender on 31-03-2009 under the above head was due to saving after payment of Scholarships to Eligible Students.

(6) 2235 Social Security and Welfare

02 Social Welfare



Sl. Head Total Grant Actual Excess (+)
No. Expenditure Saving (-)
(In lakhs of rupees)

(12) 102 Child Welfare

01 Central Plan/Centrally Sponsored Schemes

O 50,31.69 50,31.69 33,23.82 -17,07.87 Actual Expenditure includes O.B. Suspense adjustment of 2001-02, 2002-03,2003-04, 2004-05, 2005-06 and 2007-08 amounting to Rs.15,99,560, Rs.12,08,799, Rs.40,478, Rs.4,58,723, Rs.26,07,268 and Rs. 3,04,384 respectively.

(13) 03 Nutrition, Fuel, Raw Material etc. provided by State Government under the Nutrients Programme for Integrated Child Development Projects

O 60,00.00 60,00.00 31,17.78 -28,82.22

Actual Expenditure includes O.B. Suspense adjustment of 2002-03 and 2007-08 amounting to Rs.1,34,820 and Rs. 1,45,500 respectively.

(14) 04 Probation Service Group

O 43.60 S 33.50 51.33 53.68 +2