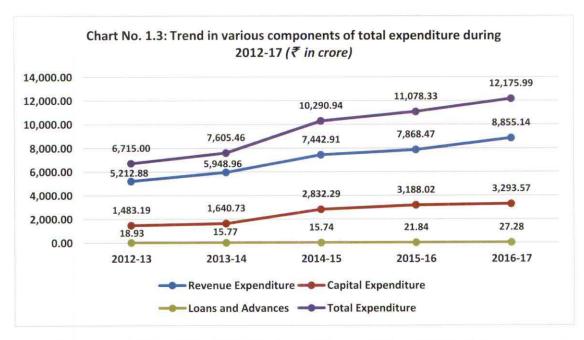

#### **Expenditure of the State Government**

During the year 2016-17, the Revenue Expenditure increased to ₹ 8,855.14 crore (73 per cent of the total expenditure) from ₹ 7,868.47 crore in 2015-16 recording a growth of 12.54 per cent over the previous year. Capital Expenditure in 2016-17 increased by ₹ 105.55 crore (3.31 per cent) over the previous year which as a percentage of total expenditure during the year was 27 per cent.

During the year 2016-17, the Development Expenditure (₹ 8,269.64 crore) increased by 7.57 per cent over the previous year and constituted about 67.92 per cent of the total expenditure. The relative share of the Revenue Development Expenditure was 42.33 per cent of the total expenditure while the share in respect of Capital Development Expenditure was 25.37 per cent.