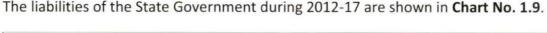

#### **Fiscal Liabilities**

The percentage of outstanding liabilities to GSDP during 2016-17 was 32.24, which was lower than the projection (35 per cent) in the Medium Term Fiscal Policy Statement and the projection made by the XIV FC. During 2016-17, Interest Receipts as percentage of outstanding Loans and Advances by the Government was 0.84 per cent whereas interest paid by the Government as a percentage of outstanding liabilities was 7.50 per cent.