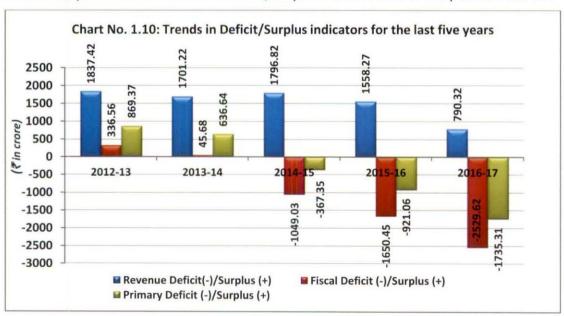

#### Position of key fiscal parameters

The fiscal position of the State viewed in terms of key fiscal parameters — Revenue Surplus, Fiscal Deficit, Primary Deficit, etc. showed that the State had maintained Revenue Surplus during 2012-13 to 2016-17 but could maintain the Primary Surplus only during 2012-13 to 2013-14 which then turned to Primary Deficit from ₹ 367.35 crore in 2014-15 to ₹ 1,735.31 crore in 2016-17. During the current year, Revenue Surplus of the State decreased as compared to the previous year by ₹ 767.95 crore. There was a Fiscal Deficit of ₹ 2,529.62 crore during 2016-17 as compared to ₹ 1,650.45 crore in 2015-16 which was an increase of 53 per cent.

Table No. 1.2: Trends in major fiscal variations vis-à-vis projections for 2016-17

|                                                              | 2016-17                         |                                       |                           |             |  |  |  |  |
|--------------------------------------------------------------|---------------------------------|---------------------------------------|---------------------------|-------------|--|--|--|--|
| Fiscal variables                                             | XIV FC targets<br>for the State | Targets as prescribed in<br>TFRBM Act | Projections made in MTFPS | Achievement |  |  |  |  |
| Revenue Deficit (-)/Surplus<br>(+) (₹ in crore)              | To                              | To maintain Revenue surplus           |                           | (+) 790.32  |  |  |  |  |
| Fiscal Deficit(-)/Surplus (+) to GSDP ratio (in per cent)    | (-) 3.25                        | (-) 3.25                              | (-) 3.25                  | (-) 6.86    |  |  |  |  |
| Ratio of outstanding<br>liabilities to GSDP (in per<br>cent) | 35.00                           | 35.00                                 | 34.75                     | 32.24       |  |  |  |  |

Source: XIV FC, MTFPS, Finance Accounts.

The State had maintained Revenue Surplus during the current year 2016-17. The State Government was not able to achieve the Fiscal Deficit-GSDP ratio of 3.25 per cent set in the TFRBM Act and MTFPS. The outstanding liabilities to GSDP ratio was within the target of 35 per cent as prescribed in TFRBM Act and MTFPS and also projection made by XIV FC for the year 2016-17 for the State.

During the year 2016-17, the State witnessed a Fiscal Deficit of  $\stackrel{?}{\underset{?}{?}}$  2,529.62 crore as against the deficit of  $\stackrel{?}{\underset{?}{?}}$  1,650.45 crore in 2015-16 with an increase of 53 *per cent* during the year.