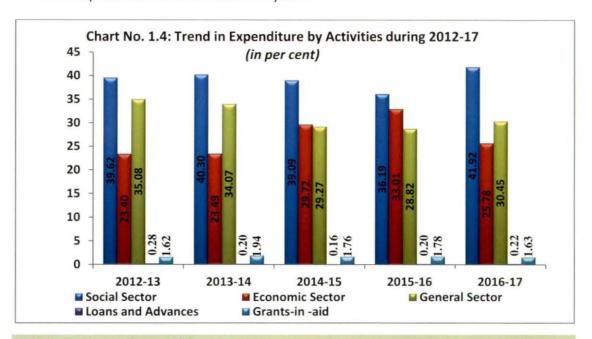

During the year 2016-17, the Development Expenditure (₹ 8,269.64 crore) increased by 7.57 per cent over the previous year and constituted about 67.92 per cent of the total expenditure. The relative share of the Revenue Development Expenditure was 42.33 per cent of the total expenditure while the share in respect of Capital Development Expenditure was 25.37 per cent.