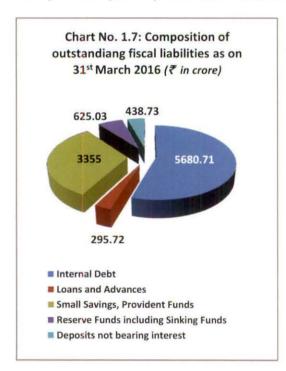

#### **Fiscal Liabilities**

The percentage of outstanding liabilities to GSDP during 2016-17 was 32.24, which was lower than the projection (35 per cent) in the Medium Term Fiscal Policy Statement and the projection made by the XIV FC. During 2016-17, Interest Receipts as percentage of outstanding Loans and Advances by the Government was 0.84 per cent whereas interest paid by the Government as a percentage of outstanding liabilities was 7.50 per cent.