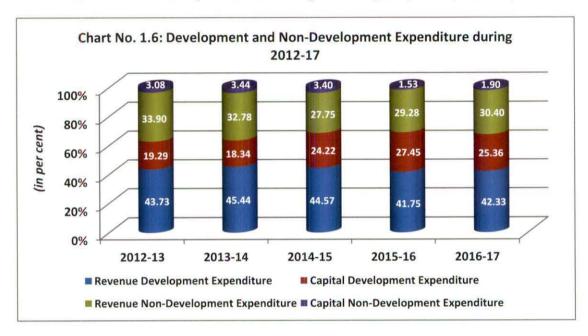

During the year 2016-17, the Development Expenditure (₹ 8,269.64 crore) increased by 7.57 per cent over the previous year and constituted about 67.92 per cent of the total expenditure. The relative share of the Revenue Development Expenditure was 42.33 per cent of the total expenditure while the share in respect of Capital Development Expenditure was 25.37 per cent.