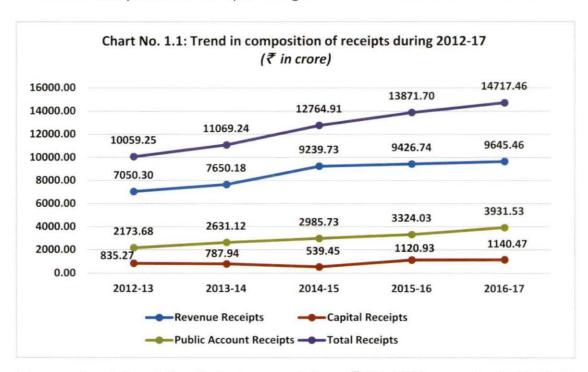

#### **Revenue Receipts**

During the year 2016-17, ₹ 8,004.60 crore (83 per cent) of the total revenue was from Government of India, of which State's Share of Union Taxes and Duties was ₹ 3,909.12 crore (41 per cent) and Grants-in-aid was ₹ 4,095.48 crore (42 per cent). The Tax Revenue of the State was ₹ 1,422.01 crore and constituted 15 per cent of the total revenue receipts. The Tax Revenue during 2016-17 remained below the normative assessment of ₹ 1,938.00 crore made by the XIV Finance Commission (XIV FC) for the State and also below the State's own projections of ₹ 1,439.98 crore in Budget Estimate. The Non-tax Revenue was ₹ 218.85 crore and constituted 2 per cent of the Revenue Receipts (₹ 9,645.45 crore) which was below the projection made by the XIV FC (₹ 408.00 crore) and was also below the estimates made by the State (₹ 295.14 crore) for the year.

| Revenue<br>Receipts    | <ul> <li>Revenue Receipts increased by 2.32 per cent</li> <li>Tax Revenue increased by 6.74 per cent</li> <li>Non-tax Revenue decreased by 16.66 per cent</li> <li>State's Share of Union Taxes and Duties increased by 19.69 per cent</li> <li>Grants-in-aid from Gol decreased by 10.30 per cent</li> <li>Overall central transfer increased by 2.21 per cent</li> </ul>     |
|------------------------|--------------------------------------------------------------------------------------------------------------------------------------------------------------------------------------------------------------------------------------------------------------------------------------------------------------------------------------------------------------------------------|
| Revenue<br>Expenditure | <ul> <li>Revenue Expenditure increased by 12.54 per cent</li> <li>Revenue Expenditure on General Services increased by 15.04 per cent</li> <li>Revenue Expenditure on Social Services increased by 11.23 per cent</li> <li>Revenue Expenditure on Economic Services decreased by 11.93 per cent</li> <li>No change in disbursement of Grants in-aid during the year</li> </ul> |
| Capital<br>Expenditure | <ul> <li>Capital Expenditure increased by 3.31 per cent</li> <li>Capital Expenditure on General Services increased by 38.64 per cent</li> <li>Capital Expenditure on Social Services increased by 103.48 per cent</li> <li>Capital Expenditure on Economic Services decreased by 28.78 per cent</li> </ul>                                                                     |
| Loans and<br>Advances  | <ul> <li>Disbursement of Loans and Advances increased by 24.91 per cent</li> <li>Recoveries of Loans and Advances decreased by 20.18 per cent</li> </ul>                                                                                                                                                                                                                       |
| Public Debt            | <ul> <li>Public Debt Receipts increased by 1.77 per cent</li> <li>Repayment of Public Debt increased by 14.61 per cent</li> </ul>                                                                                                                                                                                                                                              |