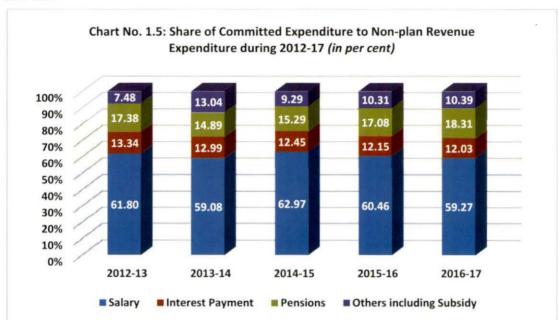

During the year 2016-17, Non-plan Revenue Expenditure (NPRE) on Salaries was ₹3,287.71 crore. NPRE on Salary component during 2016-17 was higher by ₹227.80 crore (7.44 per cent) as compared to the previous year.