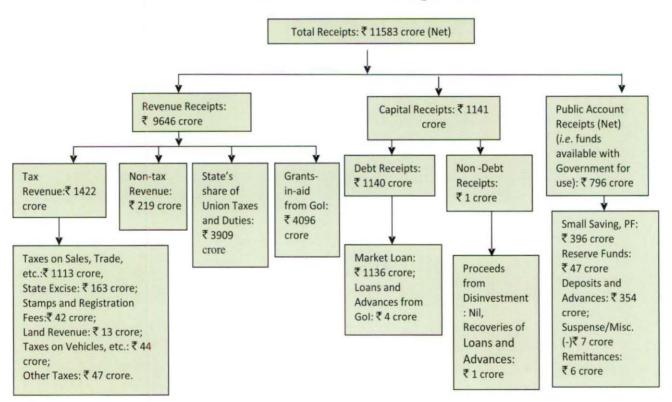

#### **Revenue Receipts**

During the year 2016-17, ₹ 8,004.60 crore (83 per cent) of the total revenue was from Government of India, of which State's Share of Union Taxes and Duties was ₹ 3,909.12 crore (41 per cent) and Grants-in-aid was ₹ 4,095.48 crore (42 per cent). The Tax Revenue of the State was ₹ 1,422.01 crore and constituted 15 per cent of the total revenue receipts. The Tax Revenue during 2016-17 remained below the normative assessment of ₹ 1,938.00 crore made by the XIV Finance Commission (XIV FC) for the State and also below the State's own projections of ₹ 1,439.98 crore in Budget Estimate. The Non-tax Revenue was ₹ 218.85 crore and constituted 2 per cent of the Revenue Receipts (₹ 9,645.45 crore) which was below the projection made by the XIV FC (₹ 408.00 crore) and was also below the estimates made by the State (₹ 295.14 crore) for the year.

| Revenue<br>Receipts    | <ul> <li>Revenue Receipts increased by 2.32 per cent</li> <li>Tax Revenue increased by 6.74 per cent</li> <li>Non-tax Revenue decreased by 16.66 per cent</li> <li>State's Share of Union Taxes and Duties increased by 19.69 per cent</li> <li>Grants-in-aid from Gol decreased by 10.30 per cent</li> <li>Overall central transfer increased by 2.21 per cent</li> </ul>     |
|------------------------|--------------------------------------------------------------------------------------------------------------------------------------------------------------------------------------------------------------------------------------------------------------------------------------------------------------------------------------------------------------------------------|
| Revenue<br>Expenditure | <ul> <li>Revenue Expenditure increased by 12.54 per cent</li> <li>Revenue Expenditure on General Services increased by 15.04 per cent</li> <li>Revenue Expenditure on Social Services increased by 11.23 per cent</li> <li>Revenue Expenditure on Economic Services decreased by 11.93 per cent</li> <li>No change in disbursement of Grants in-aid during the year</li> </ul> |
| Capital<br>Expenditure | <ul> <li>Capital Expenditure increased by 3.31 per cent</li> <li>Capital Expenditure on General Services increased by 38.64 per cent</li> <li>Capital Expenditure on Social Services increased by 103.48 per cent</li> <li>Capital Expenditure on Economic Services decreased by 28.78 per cent</li> </ul>                                                                     |
| Loans and<br>Advances  | <ul> <li>Disbursement of Loans and Advances increased by 24.91 per cent</li> <li>Recoveries of Loans and Advances decreased by 20.18 per cent</li> </ul>                                                                                                                                                                                                                       |
| Public Debt            | <ul> <li>Public Debt Receipts increased by 1.77 per cent</li> <li>Repayment of Public Debt increased by 14.61 per cent</li> </ul>                                                                                                                                                                                                                                              |