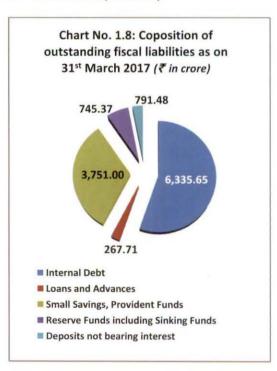

#### **Fiscal Liabilities**

The percentage of outstanding liabilities to GSDP during 2016-17 was 32.24, which was lower than the projection (35 per cent) in the Medium Term Fiscal Policy Statement and the projection made by the XIV FC. During 2016-17, Interest Receipts as percentage of outstanding Loans and Advances by the Government was 0.84 per cent whereas interest paid by the Government as a percentage of outstanding liabilities was 7.50 per cent.