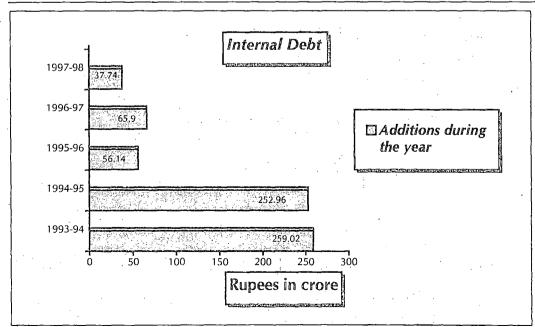

# TABLE OF CONTENTS

|                                                                                       | Paragraph(s) | Page(s) |
|---------------------------------------------------------------------------------------|--------------|---------|
| Prefatory Remarks                                                                     |              | viii    |
| Overview                                                                              |              | X-XX    |
| CHAPTER - I                                                                           |              | đ.      |
| ACCOUNTS OF THE STATE                                                                 | GOVERNMENT   | •       |
| Introduction                                                                          | 1.1          | . 1     |
| Structure of the Government Accounts                                                  | 1.1.1        | 1       |
| Annual Accounts                                                                       | 1.1.2        | 2       |
| Audit Report                                                                          | 1.1.3        | 2       |
| Summarised Financial Position                                                         | 1.2          | 2-7     |
| Assets and Liabilities                                                                | 1.3.1        | 8       |
| Financial position of the State                                                       | 1.3.2        | 8-9     |
| Consolidated Fund                                                                     | 1.3.3        | 9-10    |
| Public Account                                                                        | 1.3.4        | 10.     |
| Revenue Receipts                                                                      | 1.4.1        | 10-11   |
| Tax Revenue                                                                           | 1.4.2        | 11-12   |
| Non-Tax Revenue                                                                       | 1.4.3        | 12      |
| State's share of union taxes and duties and grants-in-aid from the Central Government | 1.4.4        | 12-13   |
| Revenue Expenditure                                                                   | 1.5          | 13-14   |
| Interest Payments                                                                     | 1.5.1        | 14-15   |
| Financial Assistance to local bodies and others                                       | 1.5.2        | 15-16   |
| Loans and Advances by the State Government                                            | 1.5.3        | 16      |
| Capital Expenditure                                                                   | 1.6.1        | 17      |
| Investments and returns                                                               | 1.6.2        | 17-18   |
| Deficit/Surplus                                                                       | 1.7          | 18      |
| Revenue Deficit/Surplus                                                               | 1.7.1        | , 18-19 |
| Fiscal Deficit                                                                        | 1.7.2        | 19      |
| Public Debt                                                                           | 1.8          | 20      |
| Internal Debt                                                                         | 1.8.1        | 20-21   |
| Other Liabilities                                                                     | 1.8.2        | 21-22   |