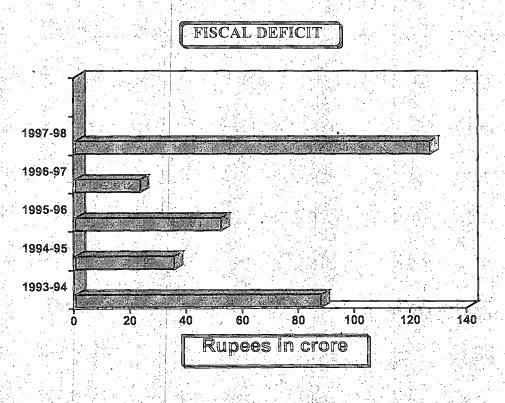

# TABLE OF CONTENTS

|                                                                                       | Paragraph(s) | Page(s) |
|---------------------------------------------------------------------------------------|--------------|---------|
| Prefatory Remarks                                                                     |              | viii    |
| Overview                                                                              |              | X-XX    |
| CHAPTER - I                                                                           |              | đ.      |
| ACCOUNTS OF THE STATE                                                                 | GOVERNMENT   | •       |
| Introduction                                                                          | 1.1          | . 1     |
| Structure of the Government Accounts                                                  | 1.1.1        | 1       |
| Annual Accounts                                                                       | 1.1.2        | 2       |
| Audit Report                                                                          | 1.1.3        | 2       |
| Summarised Financial Position                                                         | 1.2          | 2-7     |
| Assets and Liabilities                                                                | 1.3.1        | 8       |
| Financial position of the State                                                       | 1.3.2        | 8-9     |
| Consolidated Fund                                                                     | 1.3.3        | 9-10    |
| Public Account                                                                        | 1.3.4        | 10.     |
| Revenue Receipts                                                                      | 1.4.1        | 10-11   |
| Tax Revenue                                                                           | 1.4.2        | 11-12   |
| Non-Tax Revenue                                                                       | 1.4.3        | 12      |
| State's share of union taxes and duties and grants-in-aid from the Central Government | 1.4.4        | 12-13   |
| Revenue Expenditure                                                                   | 1.5          | 13-14   |
| Interest Payments                                                                     | 1.5.1        | 14-15   |
| Financial Assistance to local bodies and others                                       | 1.5.2        | 15-16   |
| Loans and Advances by the State Government                                            | 1.5.3        | 16      |
| Capital Expenditure                                                                   | 1.6.1        | 17      |
| Investments and returns                                                               | 1.6.2        | 17-18   |
| Deficit/Surplus                                                                       | 1.7          | 18      |
| Revenue Deficit/Surplus                                                               | 1.7.1        | , 18-19 |
| Fiscal Deficit                                                                        | 1.7.2        | 19      |
| Public Debt                                                                           | 1.8          | 20      |
| Internal Debt                                                                         | 1.8.1        | 20-21   |
| Other Liabilities                                                                     | 1.8.2        | 21-22   |