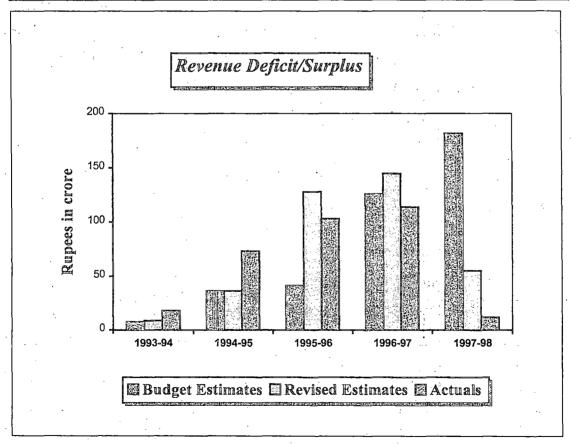

# TABLE OF CONTENTS

|                                                                                       | Paragraph(s) | Page(s) |
|---------------------------------------------------------------------------------------|--------------|---------|
| Prefatory Remarks                                                                     |              | viii    |
| Overview                                                                              |              | X-XX    |
| CHAPTER - I                                                                           |              | đ.      |
| ACCOUNTS OF THE STATE                                                                 | GOVERNMENT   | •       |
| Introduction                                                                          | 1.1          | . 1     |
| Structure of the Government Accounts                                                  | 1.1.1        | 1       |
| Annual Accounts                                                                       | 1.1.2        | 2       |
| Audit Report                                                                          | 1.1.3        | 2       |
| Summarised Financial Position                                                         | 1.2          | 2-7     |
| Assets and Liabilities                                                                | 1.3.1        | 8       |
| Financial position of the State                                                       | 1.3.2        | 8-9     |
| Consolidated Fund                                                                     | 1.3.3        | 9-10    |
| Public Account                                                                        | 1.3.4        | 10.     |
| Revenue Receipts                                                                      | 1.4.1        | 10-11   |
| Tax Revenue                                                                           | 1.4.2        | 11-12   |
| Non-Tax Revenue                                                                       | 1.4.3        | 12      |
| State's share of union taxes and duties and grants-in-aid from the Central Government | 1.4.4        | 12-13   |
| Revenue Expenditure                                                                   | 1.5          | 13-14   |
| Interest Payments                                                                     | 1.5.1        | 14-15   |
| Financial Assistance to local bodies and others                                       | 1.5.2        | 15-16   |
| Loans and Advances by the State Government                                            | 1.5.3        | 16      |
| Capital Expenditure                                                                   | 1.6.1        | 17      |
| Investments and returns                                                               | 1.6.2        | 17-18   |
| Deficit/Surplus                                                                       | 1.7          | 18      |
| Revenue Deficit/Surplus                                                               | 1.7.1        | , 18-19 |
| Fiscal Deficit                                                                        | 1.7.2        | 19      |
| Public Debt                                                                           | 1.8          | 20      |
| Internal Debt                                                                         | 1.8.1        | 20-21   |
| Other Liabilities                                                                     | 1.8.2        | 21-22   |