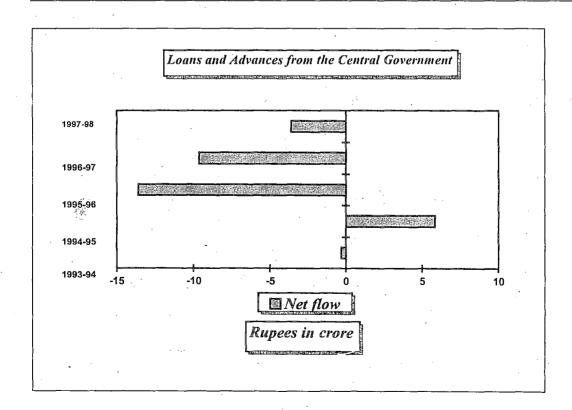

------|----------|------------------------------|
| 1       | 2                         | 3                      | 4        | 5                            |
| !       | (Rupe                     | es in crore)           |          |                              |
| 1993-94 | 105.40                    | 105.71 (84.73 + 20.98) | (-) 0.31 | 100                          |
| 1994-95 | 37.50                     | 31.64 (7.91 + 23.73)   | 5.86     | 84                           |
| 1995-96 | 20.87                     | 34.48 (9.35 + 25.13)   | (-)13.61 | 165                          |
| 1996-97 | 28.52                     | 38.16 (10.78 + 27.38)  | (-) 9.64 | 134                          |
| 1997-98 | 39.42                     | 43.02 (13.03 + 29.99)  | (-) 3.60 | 109                          |



Except during 1994-95 the repayment of principal and interest on loan receipt was more than the amount of loan received, the State thus had to meet the additional amount from other sources.

# 1.8.4 Guarantees given by the State Government

Under Article 293(1) of the Constitution, the State Government is empowered to give guarantees, within such limits, if any, as may be so fixed by the State Legislature by law on the security of the Consolidated Fund of the State. No law under the Article 293 ibid has been passed so far by the State Legislature laying down the limit within which Government may give guarantee on the security of the Consolidated Fund of the State.

According to the information furnished by the Government, guarantees given by the State Government and outstanding at the en