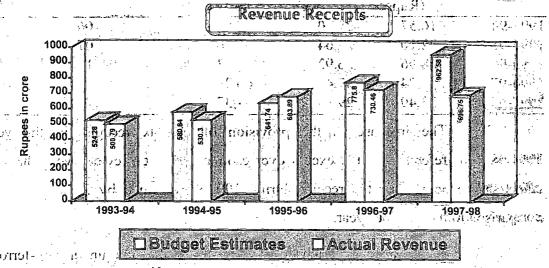

-----|---------|---------------------|---------------|
|           | Estimates                    | Revenue |                     | increase(+)/  |
| ath t     | ,                            |         | over the previous   | . decrease(-) |
| i <u></u> | (Rupees                      |         | year                | 1 * ***       |
| 1993-94   | it restons _amili-<br>524.28 | 500.79  | 10 on 35 area 72.29 | 17 .          |
| 1994-95   | 580.84                       | 530.30  | 29.51               | 06            |
| 1995-96   | 641.74                       | 683.89  | 153.59              |               |
| 1996-97   | 775.80                       | 730.46  | 46.57               | 15 m 2 07     |
| 1997-98   | . 962,58                     | 696.75  | (-)33.71            | (-)05         |



12 1997 35 5 a for 1.00 cross

Though the actual receipt increased by 39 per cent with reference to the year 1993-94 there was decrease in 1997-98 in comparison to the previous year and this was due to lesser collection of tax and non tax revenue.

1.4.2 Tax Revenue

The growth of Tax Revenue mobilised by the State Government during the last five years (1993-98) was as under:

Carly B. Markette C.

| Year    | Budget    | Tax Revenue | Percentage        | Tax Revenue as   |
|---------|-----------|-------------|-------------------|------------------|
|         | Estimates |             | growth over       | percentage of    |
|         | (Rupees   | in crore)   | the previous year | revenue receipts |
| 1993-94 | 4 51:07   | 47.93       | 08                | 10               |
| 1994-95 |