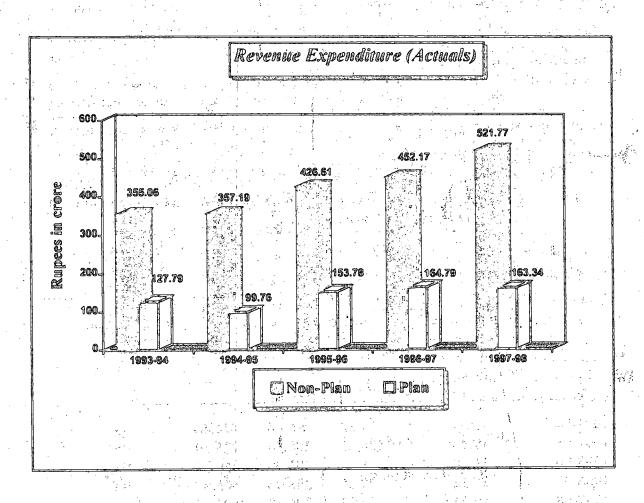

Budget | Estimates | Act      | uals     | increase(+)/              | . :: |
|---------|--------|-----------|----------|----------|---------------------------|------|
|         | Plan   | Non-Plan  | Plan     | Non-Plan | Decrease(-)               | , 1  |
|         |        | (Rupees i | n crore) |          | over the<br>previous year |      |
| 1993-94 | 181.09 | 359.88    | 127.79   | 355.06   | (+) 72.56                 | 1    |
| 1994-95 | 180.27 | 376.81    | 99.76    | 357.19   | (-) 25.90                 | ,2 . |
| 1995-96 | 219.23 | 413.85    | 153.78   | 426.61   | (+)123.44                 |      |
| 1996-97 | 215.66 | 434.54    | 164.79   | 452.17   | (+) 36.57                 |      |
| 1997-98 | 273.59 | 507.40    | 163.34   | 521.77   | (+)68.15                  |      |



the second of the second of the second of the second secon

| Year        | Gene        | ral Servi    | ces    | Soc      | ial Servic   | es          | Ecor               | iomic Serv    | /ices   |
|-------------|-------------|--------------|--------|----------|--------------|-------------|--------------------|---------------|---------|
|             | Plan        | Non-<br>Plan | Total  | Plan     | Non-<br>Plan | Total       | Plan               | ANon-<br>Plan | Total.  |
| <del></del> | mir sell si | i gair i     | (R     | upees in | (crore)      | <u> 989</u> | <del></del>        |               |         |
| 1993-94     |             | 144.52       | 146.92 | 56.07    | 14.          | 2.          | ) 16 <b>69.3</b> b | 85.16         | 154.47% |
| 1994-95     | 2.81        | 153