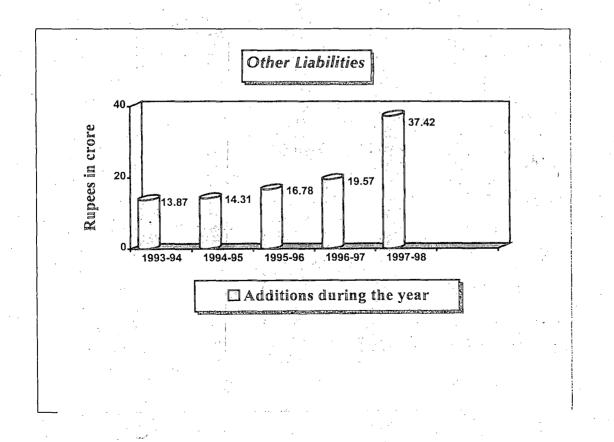

# TABLE OF CONTENTS

|                                                                                       | Paragraph(s) | Page(s) |
|---------------------------------------------------------------------------------------|--------------|---------|
| Prefatory Remarks                                                                     |              | viii    |
| Overview                                                                              |              | X-XX    |
| CHAPTER - I                                                                           |              | đ.      |
| ACCOUNTS OF THE STATE                                                                 | GOVERNMENT   | •       |
| Introduction                                                                          | 1.1          | . 1     |
| Structure of the Government Accounts                                                  | 1.1.1        | 1       |
| Annual Accounts                                                                       | 1.1.2        | 2       |
| Audit Report                                                                          | 1.1.3        | 2       |
| Summarised Financial Position                                                         | 1.2          | 2-7     |
| Assets and Liabilities                                                                | 1.3.1        | 8       |
| Financial position of the State                                                       | 1.3.2        | 8-9     |
| Consolidated Fund                                                                     | 1.3.3        | 9-10    |
| Public Account                                                                        | 1.3.4        | 10.     |
| Revenue Receipts                                                                      | 1.4.1        | 10-11   |
| Tax Revenue                                                                           | 1.4.2        | 11-12   |
| Non-Tax Revenue                                                                       | 1.4.3        | 12      |
| State's share of union taxes and duties and grants-in-aid from the Central Government | 1.4.4        | 12-13   |
| Revenue Expenditure                                                                   | 1.5          | 13-14   |
| Interest Payments                                                                     | 1.5.1        | 14-15   |
| Financial Assistance to local bodies and others                                       | 1.5.2        | 15-16   |
| Loans and Advances by the State Government                                            | 1.5.3        | 16      |
| Capital Expenditure                                                                   | 1.6.1        | 17      |
| Investments and returns                                                               | 1.6.2        | 17-18   |
| Deficit/Surplus                                                                       | 1.7          | 18      |
| Revenue Deficit/Surplus                                                               | 1.7.1        | , 18-19 |
| Fiscal Deficit                                                                        | 1.7.2        | 19      |
| Public Debt                                                                           | 1.8          | 20      |
| Internal Debt                                                                         | 1.8.1        | 20-21   |
| Other Liabilities                                                                     | 1.8.2        | 21-22   |