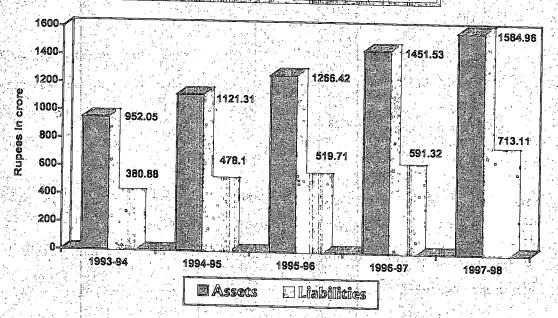

|
| 1997-98 1584.9      | To a Page   Page |

# Assets and Liabilities of the State



While the assets had grown by 66 per cent during the five years, the liabilities had grown by 87 per cent. The growing gap between assets and liabilities was on account of continued Revenue Surplus.

### 1.3.2 Financial position of the State

(i) Financial position of the State Government during 1997-98 as emerging from the Finance Accounts revealed that revenue receipts of the State Government were Rs.696.75 crore against which revenue expenditure was Rs.685.11 crore thus resulting in a Revenue Surplus of Rs.11.64 crore constituting 2 per cent of the revenue receipts.

- (ii) The revenue receipts of the State Government comprised tax revenue (Rs.73.55 crore), non-tax revenue (Rs.29.85 crore), State's share of Union taxes and duties (Rs.286.77 crore) and grants-in-aid from the Central Go