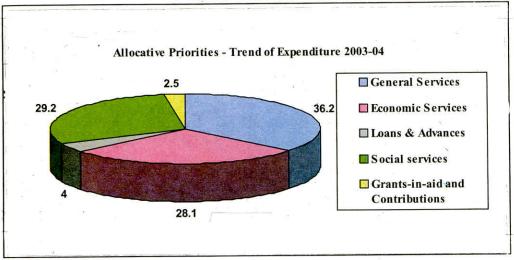

| 2.4     | 2.8     | 4.0                                       |  |  |

The movement of relative share of these components of expenditure indicated that the share of social services in total expenditure declined from 34 per cent in 1999-2000 to 29 per cent in 2003-04 and that of economic services declined from 31 per cent to 28 per cent. Expenditure on general services including interest payments generalised as non-developmental, together accounted for nearly 36 per cent of total expenditure in 2003-04 as compared to about

31 per cent in 1999-2000. The components of expenditure during 2003-04 are indicated graphically below:



#### 1.6.3 Incidence of Revenue Expenditure

In total expenditure, revenue expenditure had the predominant share. Revenue expenditure is incurred to maintain the current level of services/activities and does not represent any addition to the State's service network. Interest payments, pensions and salary fall under this category. Expenditure on maintenance of existing network of services and other overheads are its other Overall revenue expenditure of the State increased from components. Rs.15,231 crore in 1999-2000 to Rs.21,285 crore in 2003-04. Rate of growth of revenue expenditure had shown a fluctuating trend and ranged between one and 22 per cent during 1999-2004. Despite fluctuating growth rate, revenue expenditure - GSDP ratio varied between 16 and 18 per cent during the period. H