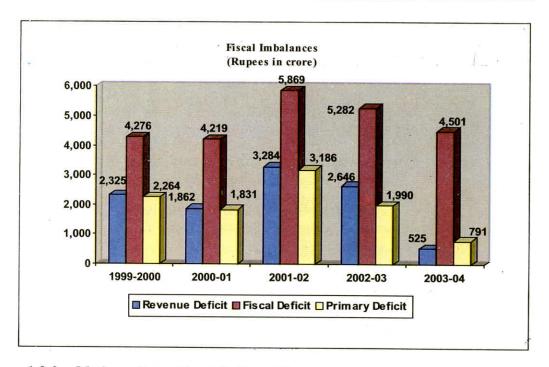

------------|-----------|---------|---------|----------------|---------------|
| 作。在特别的基础的基础的         | 1999-2000 | 2000-01 | 2001-02 | 2002-03        | 2003-04       |
| Revenue deficit (RD) | 2,325     | 1,862   | 3,284   | 2,646          | 525           |
| Fiscal deficit (FD)  | 4,276     | 4,219   | 5,869   | 5,282          | 4,501         |
| Primary Deficit (PD) | 2,264     | 1,831   | 3,186   | 1,990          | 791           |
| RD/GSDP              | 2.4       | 1.8     | 3.1     | 2.3            | 0.4           |
| FD/GSDP              | 4.5       | 4.0     | 5.5     | 4.6            | 3.4           |
| PD/GSDP              | 2.4       | 1.8     | 3.0     | 1.7            | 0.6           |
| RD/FD                | 54.4      | 44.1    | 56.0    | 50.1           | 11.7          |



## 1.9.2 Medium Term Fiscal Reforms Programme

The Eleventh Finance Commission (EFC) in its report (August 2000) laid down broad parameters of fiscal correction in the State Sector. Each State was required to draw up the Medium Term Fiscal Reforms Programme (MTFRP) to achieve the objective of zero revenue deficit. The MTFRP should form the basis of a Memorandum of Understanding (MOU) entered into between the State and the Ministry of Finance. Further, the EFC recommended an incentive fund from which grants were to be released to States based on their fiscal performance. On the basis of the recommendations of the EFC, the GOI created Fiscal Reforms Facility (2000-01 to 2004-05) to motivate the States to undertake MTFRP. Releases from the incentive fund will be based on a single

monitorab