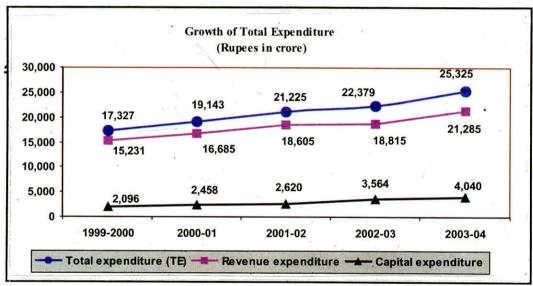

9-2000   | 2000-01 | 2001-02 | 2002-03     | 2003-04 |
|--------------------------------|-------------|---------|---------|-------------|---------|
| Total Expenditure (TE)         | 17,327      | 19,143  | 21,225  | 22,379      | 25,325  |
| Rate of Growth                 | 19.7        | 10.5    | 10.9    | 5.4         | 13.2    |
| TE/GSDP                        | 18.2        | 18.3    | 20.1    | 19.6        | 19.4    |
| Revenue Receipts/TE            | 74.5        | 77.4    | 72.2    | 72.2        | 82.0    |
| <b>Buoyancy of Total Exper</b> | diture with |         |         | <b>美国教育</b> |         |
| GSDP                           | 2.4         | 1.0     | 9.7     | 0.7         | 0.9     |
| Revenue Receipts               | 1.3         | 0.7     | 3.2     | 1.0         | 0.5     |



Capital expenditure includes disbursement of loans and advances

#### 1.6.2 Components of Expenditure

In terms of the activities, total expenditure is composed of expenditure on general services, social and economic services and loans and advances. The relative share of these components in total expenditure (including disbursements of loans and advances) is indicated in Table 6.

Table 6: Components of Expenditure - Relative Share (in per cent)

|                                    |           | The state of the s |         |         | An en |  |  |
|------------------------------------|-----------|-----------------------------------------------------------------------------------------------------------------------------------------------------------------------------------------------