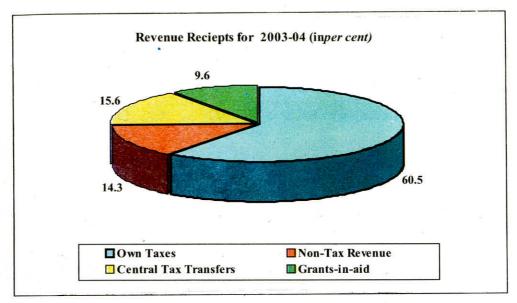

by 28 per cent during the year 2003-04 on account of high growth rate in non-tax revenue (131 per cent) and tax revenue (20 per cent). The revenue receipts to GSDP ratio peaked to 16 per cent and the revenue buoyancy was about two in 2003-04.

The share of non-tax revenue witnessed a jump from 8 per cent in 2002-03 to 14 per cent in 2003-04 on account of increase in State lottery receipts. Though there had been an increase in State's share of Union taxes and duties, up from Rs.2,133 crore in 1999-2000 to Rs.3,245 crore during 2003-04, as a percentage of revenue receipts, it almost remained stagnant all these years. Contribution of grants-in-aid increased by 19 per cent in the current year over

previous year. Composition of revenue receipts during 2003-04 is indicated graphically below:



Arrears of revenue increased by 70 per cent from Rs.1,826 crore in 1999-2000 to Rs.3,104 crore at the end of 2003-04. The arrears of revenue were 20 per cent of the revenue receipts (tax and non-tax) during 2003-04. Of these, Rs.781 crore (25 per cent) were pending for more than five years and pertained to taxes on sales, trade, etc., entry tax, entertainment tax, agricultural income tax, professional tax, luxury tax and taxes and duties on electricity.

#### 1.6 Application of Resources

#### 1.6.1 Growth of Expenditure

Statement 12 of the Finance Accounts gives details of expenditure by minor heads. States raise resources to perform their sovereign functions, maintain their existing nature of delivery of social and economic services, extend the network of these services through capita