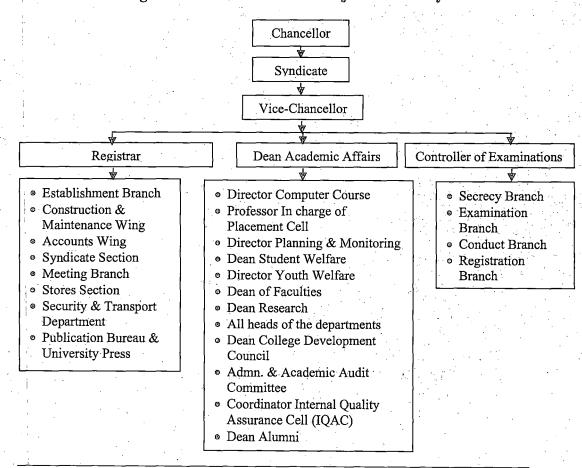

# REPORT OF THE COMPTROLLER AND AUDITOR GENERAL OF INDIA

FOR THE YEAR ENDED 31 MARCH 2009

(CIVIL)

GOVERNMENT OF PUNJAB