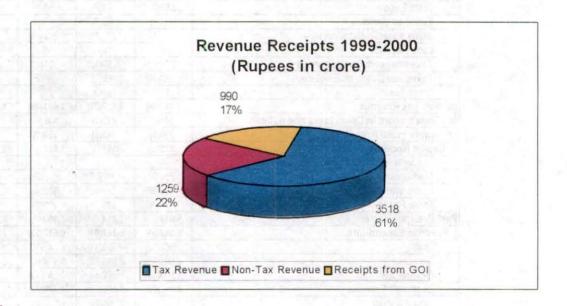

e projects (Rs in crore)      | N.A."       | N.A."       | <del></del>   | <del></del> | 6          |  |  |
| Capital blocked in incomplete projects (Rs in crore)      | N.A.        | N.A."_      | 8.82          | 8.82        | 8.82       |  |  |

Note: Figures in brackets represent percentages (rounded) to total of each subheading.

GSDP for these years revised as base year changed from 1980-81 to 1993-94. GSDP for 1999-2000 has been worked out by taking the average growth rate of 13.95 per cent during 1994-95 to 1998-99.

## 1.5 Revenue receipts

1.5.1 The revenue receipts consist mainly of tax and non-tax revenue and receipts from Government of India (GOI). Their relative shares are shown in Figure 1. During 1999-2000, the revenue receipts increased by 5 per cent over that of 1998-99



#### Tax revenue

1.5.2 These constitute the major share (61 per cent) of the revenue receipts. During the period 1995-2000, it increased from Rs 2,169 crore in 1995-96 to Rs 3,518 crore in 1999-2000 registering increase of 62 per cent. The increase in tax revenue in 1999-2000 over 1998-99 was Rs 398 crore (13 per cent).

#### Non-tax revenue

1.5.3 The non-tax revenue constituted 22 per cent of the revenue receipts of Government. The non-tax revenue decreased from Rs 3,133 crore in 1996-97 to Rs 1,518 crore in 1998-99 (52 per cent) which has further decreased to Rs 1,259 crore in 1999-2000. This was due mainly to decrease in receipts from single digit lottery schemes.

# State's share of Union taxes and duties and grants-in-aid from the Central Government

1.5.4 The grants-in-aid from t