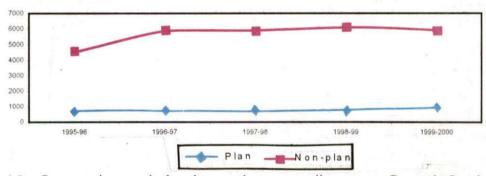

nt during the year while the State's share of union taxes and duties (excise duties and income and corporation taxes) increased by 9 per cent as compared to previous year. However, as a percentage of revenue receipts these receipts (taken together) went up from 13 per cent in 1995-96 to 17 per cent during 1999-2000. This was due to increase in State's share of Union taxes and duties and in grants-in-aid from GOI.

## 1.6 Revenue expenditure

**1.6.1** The revenue expenditure increased from Rs 5,362 crore in 1995-96 to Rs 6,952 crore in 1999-2000 registering an increase of 30 *per cent* as detailed in Exhibit IV (Page 7). During the year, there was no appreciable change in total revenue expenditure (Rs 6,952.05 crore) in comparison to revenue expenditure of Rs 7,018.89 crore in 1998-99.





1.6.2 Sector-wise analysis shows that expenditure on General Services increased by 13 per cent from Rs 2,565 crore in 1995-96 to Rs 2,903 crore in 1999-2000. Expenditure on Social Services and Economic Services increased by 42 and 50 per cent respectively during 1995-2000. Whereas under Economic Services expenditure during the year decreased by 17 per cent attributable to less expenditure under "Energy" (by Rs 433.96 crore), this is to be viewed in the face of the fact that Haryana State Electricity Board itself was restructured and broken into four companies; in addition a change in methodology in the calculation of subsidy paid by the Government to these companies on the power utilized by the agriculture consumers also reduced the burden of the subsidy for the Government. However, over