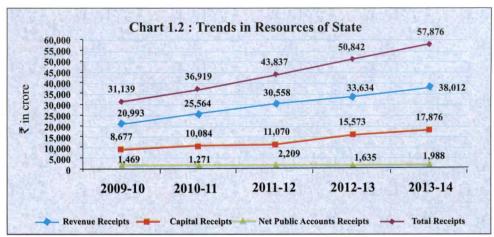

#### 1.2 Resources of the State

#### 1.2.1 Resources of the State as per Finance Accounts 2013-14

Revenue and capital are the two streams of receipts that constitute the resources of the State Government. Revenue receipts consist of tax revenues, non-tax revenues, State's share of Union taxes and duties and grants-in-aid from the Government of India (GOI). Capital receipts comprise miscellaneous

capital receipts such as proceeds from disinvestments, recoveries of loans and advances, debt receipts from internal sources (market loans, borrowings from financial institutions/commercial banks) and loans and advances from GOI as well as accruals from Public Account. **Table 1.1** presents the receipts and disbursements of the State during the current year as recorded in its Annual Finance Accounts while **Chart 1.2** depicts the trends in various components of the receipts of the State during 2009-14, the **Chart 1.3** depicts the composition of resources of the State during the current year.

The total receipts of the Government increased by ₹ 26,737 crore, (86 per cent) from ₹ 31,139 crore in 2009-10 to ₹ 57,876 crore in 2013-14. Revenue receipts increased by ₹ 17,019 crore (81 per cent), Capital receipts, which includes recovery of loans and advances and public debt, increased by ₹ 9,199 crore (106 per cent) and Net Public Account receipts increased by ₹ 519 crore (35 per cent) during the same period. The share of revenue receipts in the total receipts remains same at 66 per cent during 2009-10 and 2013-14. The share of the Public Accounts receipts decreased from 5 to 3 per cent whereas the share of capital receipts including debt increased from 28 per cent to 31 per cent during the same period.