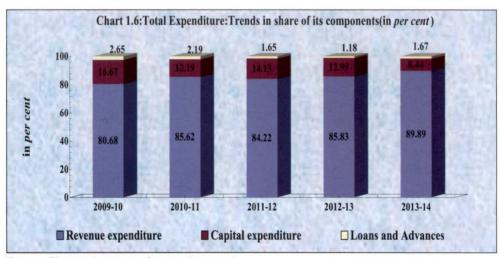

(Source: Finance Accounts of respective years)

The Share of revenue expenditure in total expenditure increased from 80.68 per cent in 2009-10 to 89.89 per cent in 2013-14, while the share of capital expenditure in total expenditure decreased from 16.67 per cent in 2009-10 to 8.44 per cent in 2013-14 and also share of Loans and Advances disbursed decreased from 2.65 per cent in 2009-10 to 1.67 per cent in 2013-14. The ratio of NPRE to total expenditure increased from 62.42 per cent in 2009-10 to 68.10 per cent in 2013-14. The ratio of NPRE to GSDP decreased from 8.74 per cent in 2009-10 to 8.26 per cent in 2013-14.

The movement of relative shares of various components of expenditure indicated that while the share of general services including interest payments and social services increased from 26 and 36 per cent in 2009-10 to 30 and 37 per cent in 2013-14 respectively, the share of economic services decreased from 37 per cent in 2009-10 to 32 per cent in 2013-14 while the share of grants-in-aid remained same for the period. The combined share of social and economic services which represented development expenditure also decreased from 73 per cent in 2009-10 to 69 per cent in 2013-14.