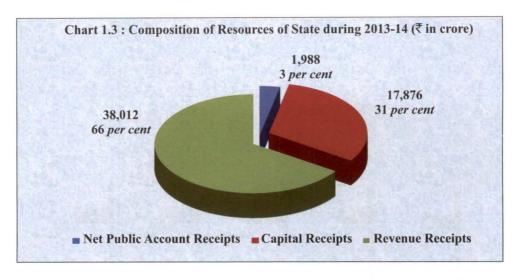

capital receipts such as proceeds from disinvestments, recoveries of loans and advances, debt receipts from internal sources (market loans, borrowings from financial institutions/commercial banks) and loans and advances from GOI as well as accruals from Public Account. **Table 1.1** presents the receipts and disbursements of the State during the current year as recorded in its Annual Finance Accounts while **Chart 1.2** depicts the trends in various components of the receipts of the State during 2009-14, the **Chart 1.3** depicts the composition of resources of the State during the current year.

The total receipts of the Government increased by ₹ 26,737 crore, (86 per cent) from ₹ 31,139 crore in 2009-10 to ₹ 57,876 crore in 2013-14. Revenue receipts increased by ₹ 17,019 crore (81 per cent), Capital receipts, which includes recovery of loans and advances and public debt, increased by ₹ 9,199 crore (106 per cent) and Net Public Account receipts increased by ₹ 519 crore (35 per cent) during the same period. The share of revenue receipts in the total receipts remains same at 66 per cent during 2009-10 and 2013-14. The share of the Public Accounts receipts decreased from 5 to 3 per cent whereas the share of capital receipts including debt increased from 28 per cent to 31 per cent during the same period.