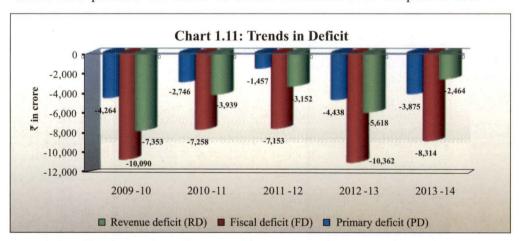

#### **Finances of the State Government**

The revenue deficit which was required to be brought down to zero during 2011-12 and to maintain zero upto 2014-15 slightly decreased during the year as compared to previous year. The trends in fiscal parameters, i.e. revenue, fiscal and primary deficit which stood at ₹ 4,438 crore, ₹ 10,362 crore and 5,618 crore respectively in 2012-13 decreased to ₹ 3,875 crore, ₹ 8,314 crore and 2,464 crore respectively in 2013-14.