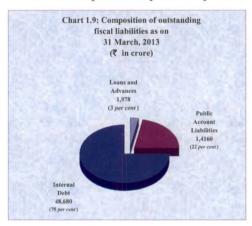

(Source: Finance Accounts of respective years)

The Share of revenue expenditure in total expenditure increased from 80.68 per cent in 2009-10 to 89.89 per cent in 2013-14, while the share of capital expenditure in total expenditure decreased from 16.67 per cent in 2009-10 to 8.44 per cent in 2013-14 and also share of Loans and Advances disbursed decreased from 2.65 per cent in 2009-10 to 1.67 per cent in 2013-14. The ratio of NPRE to total expenditure increased from 62.42 per cent in 2009-10 to 68.10 per cent in 2013-14. The ratio of NPRE to GSDP decreased from 8.74 per cent in 2009-10 to 8.26 per cent in 2013-14.

The movement of relative shares of various components of expenditure indicated that while the share of general services including interest payments and social services increased from 26 and 36 per cent in 2009-10 to 30 and 37 per cent in 2013-14 respectively, the share of economic services decreased from 37 per cent in 2009-10 to 32 per cent in 2013-14 while the share of grants-in-aid remained same for the period. The combined share of social and economic services which represented development expenditure also decreased from 73 per cent in 2009-10 to 69 per cent in 2013-14.