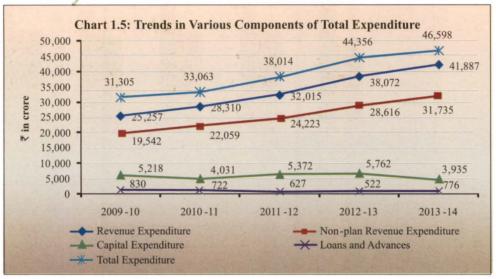

crore) but was within the projections made in the Medium Term Fiscal Policy Statement (₹ 6,302 crore).

Revenue expenditure (₹ 41,887 crore) was 90 *per cent* of the total expenditure (₹ 46,598 crore) and the Non-Plan component (₹ 31,735 crore) was 76 *per cent* of revenue expenditure which was higher than the normative assessment of the Thirteenth Finance Commission (₹ 22,138 crore) and the projection of Fiscal Correction Path (₹ 31,135 crore).

- Revenue expenditure increased by ₹ 3,815 crore (10 per cent) as a result of increase in expenditure on 'general services' (₹ 1,701 crore), 'economic services' (₹ 1,183 crore) and 'social services' (₹ 897 crore). The Non-Plan Revenue expenditure (NPRE) (₹ 31,735 crore) was higher by 43.35 per cent against the the normative assessment in ThFC (₹ 22,138 crore) (Appendix 1.6).
- Capital expenditure decreased by ₹ 1,827 crore (32 *per cent*) mainly on account of decrease in expenditure on 'economic services' due to receipt of ₹ 1,144 crore from GOI under Major Head "4408 Capital outlay on Food Storage and Warehousing".
- Recovery of loans and advances decreased by ₹ 88 crore (25 per cent) during 2013-14.
- Net Public account receipts increased from ₹ 1,635.02 crore in 2012-13 to ₹ 1,987.87 crore in 2013-14.
- The cash balance of ₹ 6,007 crore at the close of 2013-14 increased by ₹ 3,310 crore over the previous year.