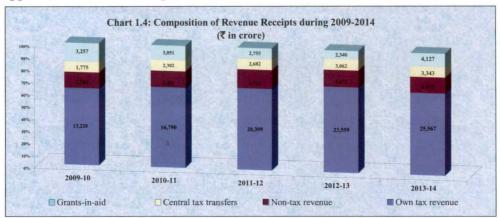

#### 1.3 Revenue Receipts

**Statement 11** of the Finance Accounts details the revenue receipts of the Government. The revenue receipts consist of the State's own tax and non-tax revenues, central tax transfers and grants-in-aid from GOI. The trends and composition of revenue receipts over the period 2009-14 are presented in *Appendix 1.4* and also depicted in **Chart 1.4**.

(Source: State Finance Accounts of respective years)

The revenue receipts of the State increased by 81 *per cent* during the period from 2009-10 to 2013-14. The State's own revenue increased by 91 *per cent*, the grants-in-aid from GOI increased by 27 *per cent* and the central tax transfers increased by 88 *per cent* during the same period. The share of the State's own revenue (tax revenue and non-tax revenue) in the total revenue increased from 76 *per cent* in 2009-10 to 80 *per cent* in 2013-14. The share of grants-in-aid from GOI decreased from 16 *per cent* in 2009-10 to 11 *per cent* in 2013-14.