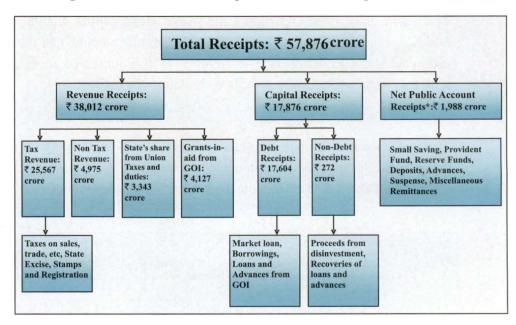

Following flow chart shows the components and sub component of the resources

(Source: State Finance Accounts of the respective years)

\* Net Public Account Receipts (₹ 1,988 crore) = Public Account Receipts (₹ 26,548 crore) less Public Accounts Disbursements (₹ 24,560 crore)

The total receipts of the Government increased by ₹ 26,737 crore, (86 per cent) from ₹ 31,139 crore in 2009-10 to ₹ 57,876 crore in 2013-14. Revenue receipts increased by ₹ 17,019 crore (81 per cent), Capital receipts, which includes recovery of loans and advances and public debt, increased by ₹ 9,199 crore (106 per cent) and Net Public Account receipts increased by ₹ 519 crore (35 per cent) during the same period. The share of revenue receipts in the total receipts remains same at 66 per cent during 2009-10 and 2013-14. The share of the Public Accounts receipts decreased from 5 to 3 per cent whereas the share of capital receipts including debt increased from 28 per cent to 31 per cent during the same period.