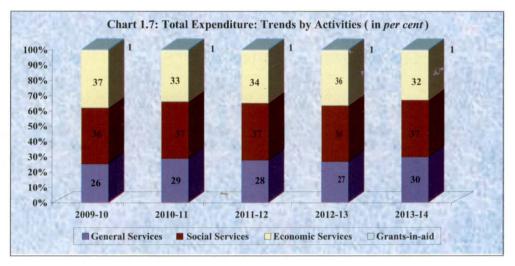

(Source: Finance Accounts of respective years)

The Share of revenue expenditure in total expenditure increased from 80.68 per cent in 2009-10 to 89.89 per cent in 2013-14, while the share of capital expenditure in total expenditure decreased from 16.67 per cent in 2009-10 to 8.44 per cent in 2013-14 and also share of Loans and Advances disbursed decreased from 2.65 per cent in 2009-10 to 1.67 per cent in 2013-14. The ratio of NPRE to total expenditure increased from 62.42 per cent in 2009-10 to 68.10 per cent in 2013-14. The ratio of NPRE to GSDP decreased from 8.74 per cent in 2009-10 to 8.26 per cent in 2013-14.

The movement of relative shares of various components of expenditure indicated that while the share of general services including interest payments and social services increased from 26 and 36 per cent in 2009-10 to 30 and 37 per cent in 2013-14 respectively, the share of economic services decreased from 37 per cent in 2009-10 to 32 per cent in 2013-14 while the share of grants-in-aid remained same for the period. The combined share of social and economic services which represented development expenditure also decreased from 73 per cent in 2009-10 to 69 per cent in 2013-14.