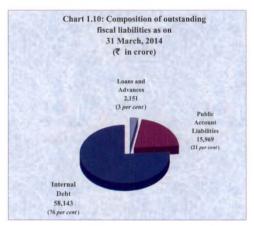

dvances from GOI, receipts from the Public Account and Reserve Funds, the assets mainly comprise the capital outlay and loans and advances given by the Government and cash balances.

'Total liability' as defined in the FRBM Act, means the liabilities under the Consolidated Fund and the Public Account of the State and also includes borrowings by Public Sector Undertakings and special purpose vehicles and other equivalent instruments, including guarantees where the principal and/or interest are to be serviced out of the State budgets.

#### 1.9.2 Fiscal Liabilities

The trends in outstanding fiscal liabilities of the State are presented in *Appendix 1.5 Part B*. The compositions of fiscal liabilities during 2013-14 vis-à-vis the previous year are presented in **Charts 1.9** and **1.10**.





(Source: State Finance Accounts of the respective years)

The overall fiscal liabilities of the State increased from ₹ 64,818 crore in 2012-13 to ₹ 76,263 crore in 2013-14. The growth rate at 17.66 *per cent* during 2013-14 over the previous year was mainly due to increase in public debt (₹ 9,636 crore) and public account liabilities (₹ 1,809 crore). The ratio of fiscal liabilities to GSDP showed increasing trend and increased from 17.59 *per cent* in 2009-10 to 19.86 *per cent* in 2013-14. These liabilities were two times the revenue receipts and 2.50 times the State's own resources as at the end of 2013-14. Payment of interest on the fiscal liabilities was ₹ 5,850 crore (7.67 *per cent*) during the year 2013-14. It is significant to note that fiscal liabilities at ₹ 76,263 crore were h