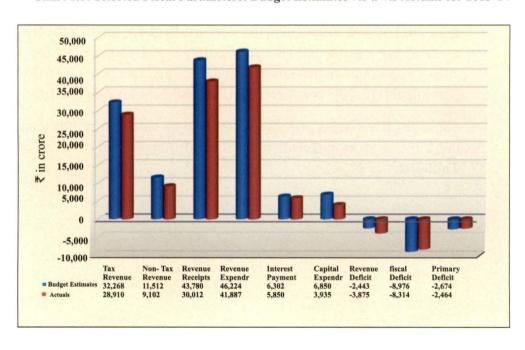

#### 1.1.3 Budget estimates and actual

The budget papers provide estimates of revenue and expenditure for a particular fiscal year. The estimation of revenue and expenditure should be made as accurately as possible so that variations can be analysed to find out the genuine causes. The Budget estimates and actual for some important fiscal parameters are given in **Chart 1.1**.

Chart 1.1: Selected Fiscal Parameters: Budget Estimates vis-a-vis Actuals for 2013-14

As against the targeted revenue receipt of  $\stackrel{?}{\underset{?}{?}}$  43,780 crore, the actual revenue receipts were  $\stackrel{?}{\underset{?}{?}}$  38,012 crore (87 per cent). The collection under non-tax revenue was only  $\stackrel{?}{\underset{?}{?}}$  9,102 crore (79 per cent) against the anticipated receipt of  $\stackrel{?}{\underset{?}{?}}$  11,512 crore mainly due to lesser Grants-in-Aid receipt from GOI which was only  $\stackrel{?}{\underset{?}{?}}$  4,127 crore (65 per cent) against the anticipation of  $\stackrel{?}{\underset{?}{?}}$  6,350 crore. The actual revenue expenditure ( $\stackrel{?}{\underset{?}{?}}$  41,887 crore) was within the budget provision of  $\stackrel{?}{\underset{?}{?}}$  46,224 crore. The interest payments ( $\stackrel{?}{\underset{?}{?}}$  5,850 crore) were kept within estimated projection ( $\stackrel{?}{\underset{?}{?}}$  6,302 crore) and the capital expenditure were  $\stackrel{?}{\underset{?}{?}}$  3,935 crore against the budget estimate of  $\stackrel{?}{\underset{?}{?}}$  6,850 crore due to receipt of  $\stackrel{?}{\underset{?}{?}}$  1,144 crore from GOI under the Major Head "4408- Capital outlay on Food Storage and Warehousing". The Government could not maintain the estimated revenue deficit ( $\stackrel{?}{\underset{?}{?}}$  2,443 crore), as this increased to  $\stackrel{?}{\underset{?}{?}}$  3,875 crore whereas, fiscal and primary deficits were within the estimate.