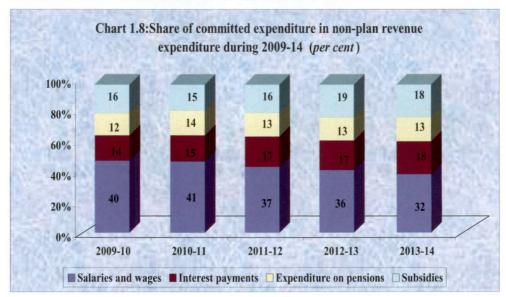

(Source: Finance Accounts of respective years)

The Share of revenue expenditure in total expenditure increased from 80.68 per cent in 2009-10 to 89.89 per cent in 2013-14, while the share of capital expenditure in total expenditure decreased from 16.67 per cent in 2009-10 to 8.44 per cent in 2013-14 and also share of Loans and Advances disbursed decreased from 2.65 per cent in 2009-10 to 1.67 per cent in 2013-14. The ratio of NPRE to total expenditure increased from 62.42 per cent in 2009-10 to 68.10 per cent in 2013-14. The ratio of NPRE to GSDP decreased from 8.74 per cent in 2009-10 to 8.26 per cent in 2013-14.

The movement of relative shares of various components of expenditure indicated that while the share of general services including interest payments and social services increased from 26 and 36 per cent in 2009-10 to 30 and 37 per cent in 2013-14 respectively, the share of economic services decreased from 37 per cent in 2009-10 to 32 per cent in 2013-14 while the share of grants-in-aid remained same for the period. The combined share of social and economic services which represented development expenditure also decreased from 73 per cent in 2009-10 to 69 per cent in 2013-14.