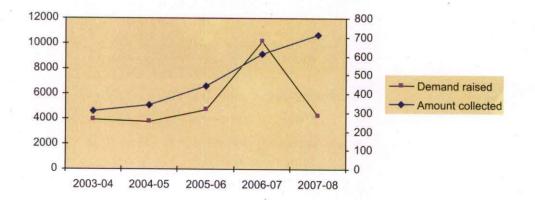

### 2.2.6 Trend of arrears

As per the information furnished by the department the position of arrears during the last five years is mentioned below:

| Year    | Opening<br>balance (as on<br>1 <sup>st</sup> April) | Demand<br>raised | Arrear reduced by Appellate authority | Amount collected | Closing balance |
|---------|-----------------------------------------------------|------------------|---------------------------------------|------------------|-----------------|
| 2003-04 | 5,496.34                                            | 3,887.31         | 2,780.21                              | 306.35           | 6,297.09        |
| 2004-05 | 6,297.09                                            | 3,768.84         | 2,518.94                              | 337.31           | 7,209.68        |
| 2005-06 | 7,209.68                                            | 4,735.05         | 3,052.03                              | 436.37           | 8,456.33        |
| 2006-07 | 8,456.33                                            | 10,194.15        | 3,470.32                              | 610.59           | 14,569.57       |
| 2007-08 | 14,569.19                                           | 4,264.26         | 7,041.89                              | 709.62           | 11,081.94       |

The above table revealed the following:

- The collection of arrears during each year was far less than the addition during that year. The percentage of collection with reference to demand raised ranged between 5.99 per cent to 16.64 per cent. This resulted in accumulation of arrears. The amount of arrears increased from Rs. 6,297.09 crore on 1 April 2004 to Rs. 11,081.94 crore in 31 March 2008 i.e. an increase of 75.98 per cent.
- The major reason for the sharp increase in arrears in 2006-07 was the high rise in demand. The reasons for the steep rise though called for has not been received (August 2009).

The closing balance as on 31 March 2007 does not tally with the opening balance as on 1 April 2007. The department has been asked (August 2009) to reconcile the figures.

The information relating to the stages at which the arrears were pending for collection, as furnished by the department, is mentioned below: