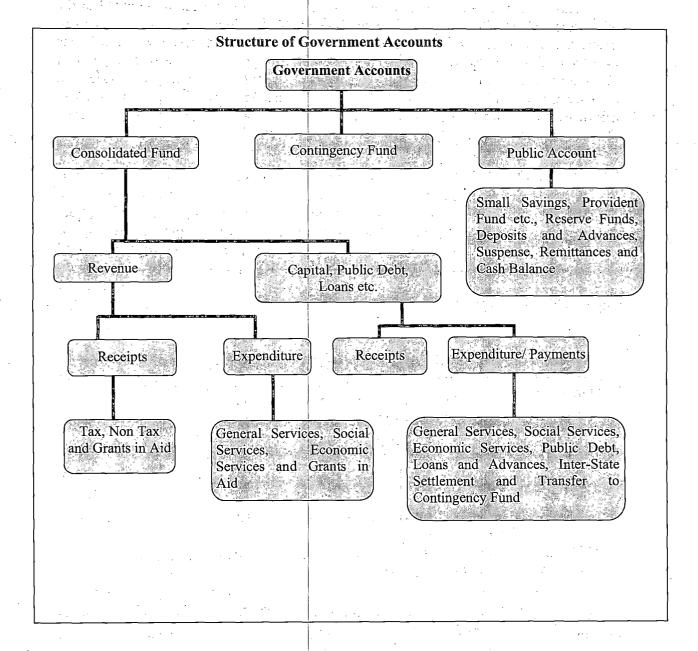

#### 6. A Pictorial representation of Structure of Government Accounts is given below:

#### 2. The Accounts of the Government are kept in three parts:

Part -I: The Consolidated Fund: This fund comprises all revenues received by the State Government, all loans raised by the State Government (market loans, bonds, loans from the Central Government, loans from Financial Institutions, Special Securities issued to National Small Savings Fund, etc.), Ways and Means advances extended by the Reserve Bank of India and all moneys received by the State Government in repayment of loans. No moneys can be appropriated from this Fund except in accordance with law and for the purposes and in the manner categories of expenditure (e.g., salaries of Constitutional authorities, loan repayments etc.), constitute a charge on the Consolidated Fund of the State (Charged expenditure) and are not subject to vote by the Legislature. All other expenditure (Voted expenditure) is voted by the Legislature.

The Consolidated Fund comprises two sections: Revenue and Capital (including Public Debt, Loans and Advances). These are further categorized under 'Receipts' and 'Expenditure'. The Revenue Receipts section is divided into three sectors, viz., 'Tax Revenue', 'Non Tax Revenue' and 'Grants in Aid and Contributions'. These three sectors are further divided into sub-sectors like 'Taxes on Income and Expenditure', 'Fiscal Services', etc. The Capital Receipts section does not contain any sectors or sub-sectors. The Revenue Expenditure section is divided into four sectors, viz., 'General Services', 'Social Services', 'Economic Services' and 'Grants in Aid and Contributions'. These sectors in the Revenue Expenditure section are further divided into sub-sectors like, 'Organs of State', 'Education, Sports, Art and Culture' etc. The Capital Expenditure section is sub-divided into seven sectors, viz., 'General Services', 'Social Services', 'Economic Services', 'Public Debt', 'Loans and Advances', 'Inter-State Settlement' and 'Transfer to Contingency Fund'.

Part -II: The Contingency Fund: This fund is in the nature of an imprest which is established by the State Legislature by law, and is placed at the disposal of the Governor to enable advances to be made for meeting unforeseen expenditure pending authorisation of such expenditure by the State Legislature. The fund is recouped by debiting the expenditure to the concerned functional major head relating to the Consolidated Fund of the State. The Contingency Fund of the Government of Sikkim for 2014-15 is ₹ one crore.

- Part -III: The Public Account: All other public moneys received by or on behalf of the Government, where the Government acts as a banker or trustee, are credited to the Public Account. The Public Account includes repayable like Small Savings and Provident Funds, Deposits (bearing interest and not bearing interest), Advances, Reserve Funds (bearing interest and not bearing interest), Remittances and Suspense heads (both of which are transitory heads, pending final booking). The net cash balance available with the Government is also included under the Public Account. The Public Account comprises six sectors, viz., 'Small Savings, Provident Funds etc.' 'Reserve Funds', 'Deposit and Advances', 'Suspense and Miscellaneous', 'Remittances', and 'Cash Balance'. These sectors are further sub-divided into sub-sectors. The Public Account is not subject to the vote of the Legislature.
- 3. Government accounts are presented under a six tier classification, viz., Major Heads (four digits), Sub-Major Heads (two digits), Minor Heads (three digits), Sub-Heads (two characters), Detailed Heads (two to three digits), and Object Heads (two or three digits). Major Heads represent functions of Government, Sub-Major Heads represent sub-functions, Minor Heads represent programmes/activities, Sub-Heads represent schemes, Detailed Heads represent sub-schemes, and Object Heads represent purpose/object of expenditure.
- 4. The main unit of classification in accounts is the Major Head which contains the following coding pattern (according to the List of Major and Minor Heads corrected upto 31 March 2015.