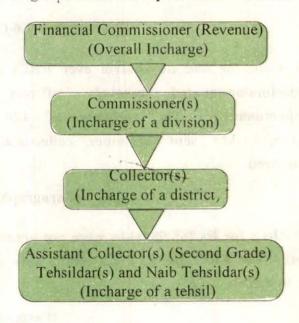

#### (A) Land Revenue

A review on "Internal Controls in Land Revenue Department for recovery of dues treated as arrears of land revenue" revealed the following:

Due to lack of proper scrutiny, time barred requisitions for Rs. 27.93 lakhs and requisitions for Rs. 230.22 lakhs not supported by details of property were accepted for declaration as arrears of land revenue.

# (Paragraph 4.2.6 (A) I (b) & (c))

Due to lack of control, recovery of 120 Revenue Recovery Certificates (RRCs) sent to other collectorates was not monitored.

(Paragraph 4.2.6 (A) III)

 625 RRCs for Rs.265.98 lakhs were not accounted for and another 106 RRCs for Rs.173.24 lakhs were accounted for late by tehsils.

#### (Paragraph 4.2.6 (B))

• 514 cases for Rs.88.18 lakhs were found pending without action.

## (Paragraph 4.2.9(i))

 In 6 cases involving amount of Rs.84.57 lakhs recoveries were not executed.