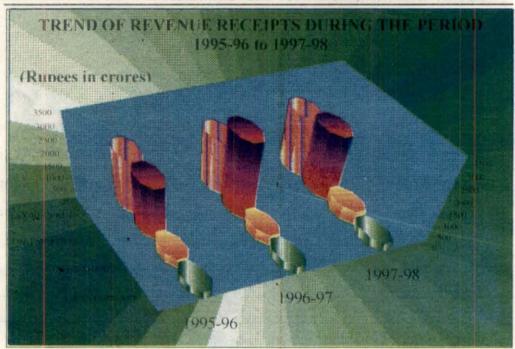

#### 1. General

- During the year 1997-98, revenue raised by the State Government, both Tax (Rs.2,369 crores) and Non-Tax (Rs.2,631 crores), amounted to Rs.5,000 crores as against Rs.5,276 crores during the previous year. Receipts under Taxes on Sales, Trade etc. (Rs.1,553 crores), Taxes on Goods and Passengers (Rs.331 crores) and Stamp Duty and Registration Fees (Rs.302 crores) accounted for a major portion of receipts of tax revenue. Under Non-Tax revenue, main receipts were from Miscellaneous General Services (Rs.1,698 crores), Road Transport (Rs.320 crores) and Interest Receipts (Rs.237 crores).
- Receipts from Government of India during the year, including grants-in-aid of Rs. 359 crores, aggregated to Rs. 898 crores.