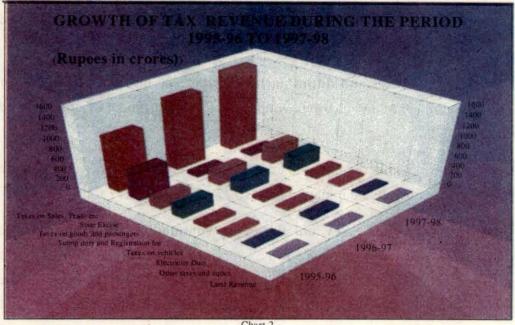

#### 1. General

- During the year 1997-98, revenue raised by the State Government, both Tax (Rs.2,369 crores) and Non-Tax (Rs.2,631 crores), amounted to Rs.5,000 crores as against Rs.5,276 crores during the previous year. Receipts under Taxes on Sales, Trade etc. (Rs.1,553 crores), Taxes on Goods and Passengers (Rs.331 crores) and Stamp Duty and Registration Fees (Rs.302 crores) accounted for a major portion of receipts of tax revenue. Under Non-Tax revenue, main receipts were from Miscellaneous General Services (Rs.1,698 crores), Road Transport (Rs.320 crores) and Interest Receipts (Rs.237 crores).
- Receipts from Government of India during the year, including grants-in-aid of Rs. 359 crores, aggregated to Rs. 898 crores.