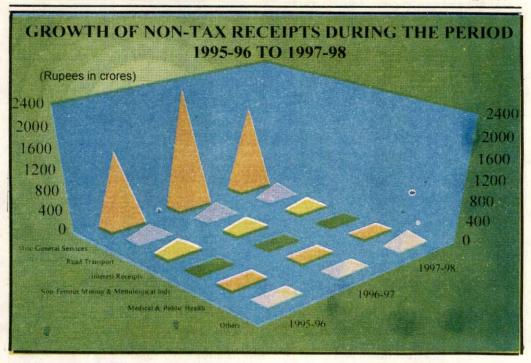

#### 1. General

- During the year 1997-98, revenue raised by the State Government, both Tax (Rs.2,369 crores) and Non-Tax (Rs.2,631 crores), amounted to Rs.5,000 crores as against Rs.5,276 crores during the previous year. Receipts under Taxes on Sales, Trade etc. (Rs.1,553 crores), Taxes on Goods and Passengers (Rs.331 crores) and Stamp Duty and Registration Fees (Rs.302 crores) accounted for a major portion of receipts of tax revenue. Under Non-Tax revenue, main receipts were from Miscellaneous General Services (Rs.1,698 crores), Road Transport (Rs.320 crores) and Interest Receipts (Rs.237 crores).
- Receipts from Government of India during the year, including grants-in-aid of Rs. 359 crores, aggregated to Rs. 898 crores.