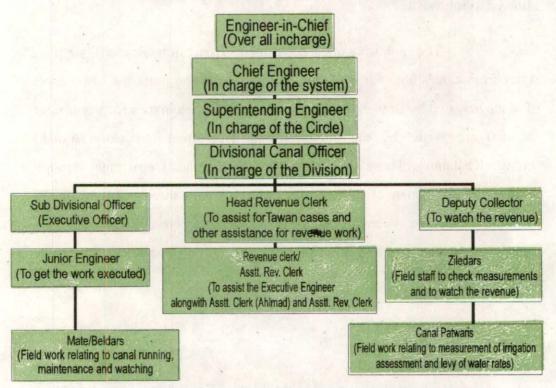

# (A) Public Works Department (Irrigation)

A review on "Recovery of water rates from canal water" revealed the following:

Lack of co-ordination between Irrigation and Revenue
 Departments resulted in non-recovery of revenue
 amounting to Rs. 44.98 lakhs.

# (Paragraph 5.2.8)

 Due to variations in figures of measurement of irrigated areas as shown in shudkar and final measurement, Government was deprived of revenue of Rs. 30.36 lakhs.

# (Paragraph 5.2.9)

 Non-levy of penalty for unauthorised supply of water to garden owners led to loss of Rs. 34.04 lakhs.

(Paragraph 5.2.10)

 Non-levy of additional charges on belated payments resulted in loss of revenue of Rs. 113.70 lakhs.

(Paragraph 5.2.11)

 Departmental receipts of Rs.236.51 lakhs were utilised towards expenditure in contravention of Rules.

(Paragraph 5.2.15)