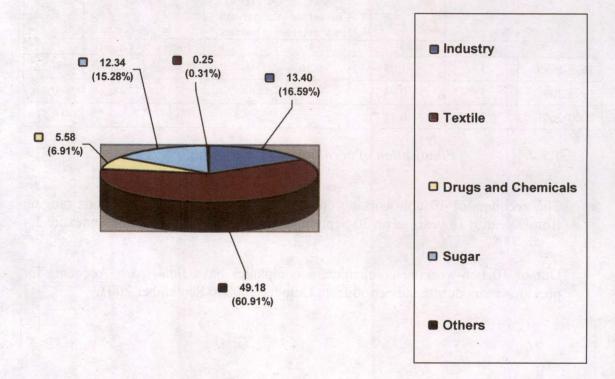

The investment (equity and long term loans) in various sectors and percentage thereof at the end of 31 March 2001 and 2000 are indicated in the pie charts given in next page:

<sup>&</sup>lt;sup>@</sup> Sl. No. C 1,4,6,9,10 of Annexure 2. \* Sl. No. 4,6,9,10 of Annexure 2.

Total investment in non-working Government companies: Rs.82.44 crore 2000-2001

Total investment in non-working Government companies: Rs.80.75 crore 1999-2000