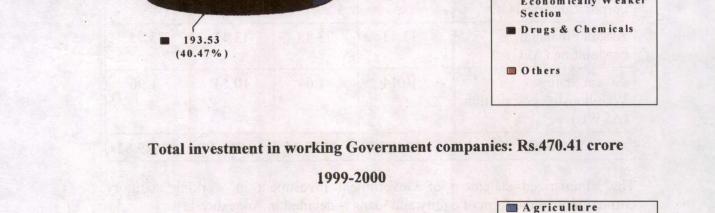

#### Sector-wise investment in working Government companies

As on 31 March 2001, the total investment in working Government companies, comprised 49.15 per cent of equity capital and 50.85 per cent of loans as compared to 48.88 per cent and 51.12 per cent, respectively, as on 31 March 2000.

2

The investment (equity and long term loans) in various sectors and percentage thereof at the end of 31 March 2001 and 31 March 2000 are indicated in the pie charts given below:

2000-2001

Total investment in working Government companies: Rs.478.15 crore

Due to increase in equity, mainly in Industry and Agriculture Sector-the debt equity ratio decreased to 1.03:1 in 2000-2001 from 1.05:1 in 1999-2000.