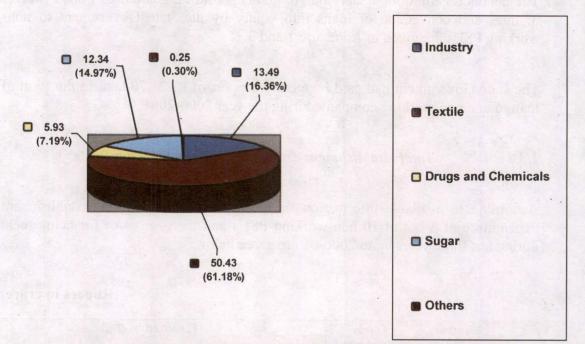

The investment (equity and long term loans) in various sectors and percentage thereof at the end of 31 March 2001 and 2000 are indicated in the pie charts given in next page:

<sup>&</sup>lt;sup>@</sup> Sl. No. C 1,4,6,9,10 of Annexure 2. \* Sl. No. 4,6,9,10 of Annexure 2.

Total investment in non-working Government companies: Rs.82.44 crore 2000-2001

Total investment in non-working Government companies: Rs.80.75 crore 1999-2000