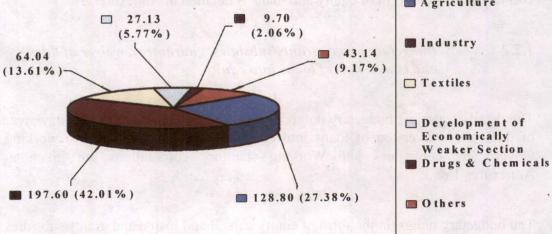

#### 1.2.1.1 Working Government companies

Total investment in 28 working Government companies as on 31 March 2001 was Rs.478.15 crore (equity Rs.226.83 crore; long term-loans: Rs.243.14 crore; share application money: Rs.8.18 crore) against total investment of Rs.470.41 crore (equity Rs.225.95 crore; long term-loans: Rs.240.46 crore; share application money: Rs.4.00 crore) as on 31 March 2000 in 28 working Government companies.

#### Sector-wise investment in working Government companies

As on 31 March 2001, the total investment in working Government companies, comprised 49.15 per cent of equity capital and 50.85 per cent of loans as compared to 48.88 per cent and 51.12 per cent, respectively, as on 31 March 2000.

2

The investment (equity and long term loans) in various sectors and percentage thereof at the end of 31 March 2001 and 31 March 2000 are indicated in the pie charts given below:

2000-2001

Total investment in working Government companies: Rs.478.15 crore

Due to increase in equity, mainly in Industry and Agriculture Sector-the debt equity ratio decreased to 1.03:1 in 2000-2001 from 1.05:1 in 1999-2000.