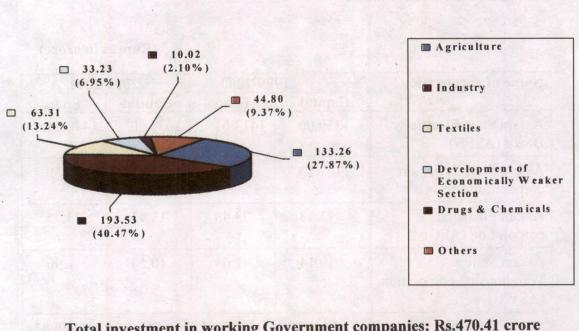

#### 1.2.1.1 Working Government companies

Total investment in 28 working Government companies as on 31 March 2001 was Rs.478.15 crore (equity Rs.226.83 crore; long term-loans: Rs.243.14 crore; share application money: Rs.8.18 crore) against total investment of Rs.470.41 crore (equity Rs.225.95 crore; long term-loans: Rs.240.46 crore; share application money: Rs.4.00 crore) as on 31 March 2000 in 28 working Government companies.

#### Sector-wise investment in working Government companies

As on 31 March 2001, the total investment in working Government companies, comprised 49.15 per cent of equity capital and 50.85 per cent of loans as compared to 48.88 per cent and 51.12 per cent, respectively, as on 31 March 2000.

2

The investment (equity and long term loans) in various sectors and percentage thereof at the end of 31 March 2001 and 31 March 2000 are indicated in the pie charts given below:

2000-2001

Total investment in working Government companies: Rs.478.15 crore

Due to increase in equity, mainly in Industry and Agriculture Sector-the debt equity ratio decreased to 1.03:1 in 2000-2001 from 1.05:1 in 1999-2000.