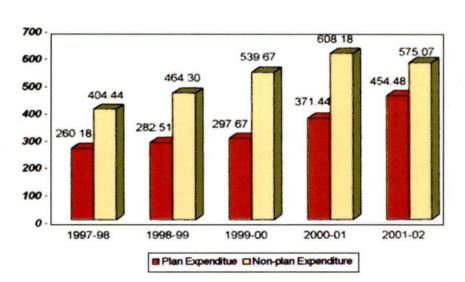

#### 1 Accounts of the State Government

- The assets of the State Government during 2001-2002 increased from Rs.3144.68 crore in 2000-2001 to Rs.3459.91 crore (10.02 per cent), while the liabilities grew from Rs.994.33 crore to Rs.1253.81 crore (26.10 per cent). This was mainly due to very high growth in the market loans bearing interest (37 per cent), loans from other institutions (23 per cent) and suspense and miscellaneous balances (250 per cent).
- The revenue receipts (Rs.1085.30 crore) during the year exceeded the revenue expenditure (Rs.1029.55 crore) resulting in a revenue surplus of Rs.55.75 crore. Revenue receipts increased from Rs.961.41 crore in 2000-2001 to Rs.1085.30 crore in 2001-2002 which constituted an increase of 12.89 per cent.
- Of the total revenue receipts, Rs.983.50 crore constituting 91 per cent came from State's share of net proceeds of the divisible Union taxes and duties and Central grants.
- Revenue expenditure (Rs.1029.55 crore) during the year accounted for 77 per cent of the total revenue and capital expenditure of the State Government and increased by 5 per cent during 2001-2002. The share of non-Plan expenditure to revenue expenditure during 2001-2002 was 56 per cent against 44 per cent under Plan side.
- The payment of interest on borrowings of the Government increased by 81 per cent from Rs.60.26 crore in 1997-98 to Rs.108.99 in 2001-2002.
- Although the capital expenditure showed a rising trend, the share of capital expenditure to total expenditure has dropped from 31 per cent in 1997-98 to 23 per cent in 2001-2002.
- Return on investment made in companies/corporations was less than one per cent (0.0008 to 0.25).
- The fiscal deficit of the State increased to Rs.248.80 crore in 2001-2002 from Rs.122.46 crore in 1997-1998. This deficit during 2001-2002 was covered by public debt and partly by the surplus from the Public Account.