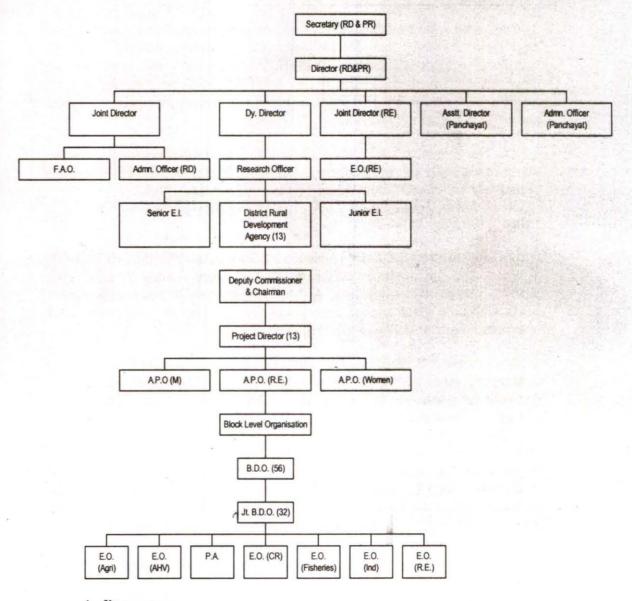

# (iv) Review of Public Works Department, including manpower management

The basic objective of the Public Works Department (PWD) is to construct new roads, bridges (other than National Highways and border roads) and residential and non-residential Government buildings, as well as to maintain and repair the existing roads, bridges in the State. As of April 2002, the State had (a) surface roads 4990.92 kms (b) unmetalled roads 9498.71 kms covering a total length of 14,489.63 kms. A review of the working of the department revealed the following:

- Budgetary control in the department was weak leading to persistent savings, failure to surrender savings and rush of expenditure during last quarters of the years.
- The department failed to achieve the physical targets set for the road, bridge and building sectors, the shortfall varying from 37 to 62 per cent in respect of roads, 4 to 39 per cent in respect of bridges and 35 per cent in respect of buildings.
- Due to abnormal delay, the cost overrun on 17 completed and 45 ongoing works was Rs.21.13 crore.
- There was wasteful expenditure of Rs.2.17 crore due to abandonment of work after partial execution (Rs.1.84 crore) and taking up of scheme without ascertaining the economic viability and technical feasibility (Rs.0.33 crore). There was also unproductive expenditure of Rs.11.71 crore due to discontinuance of work after partial execution.
- The Banderdewa Store Division (PWD) holds idle stock of water supply materials worth Rs.2.87 crore for periods ranging from 10 to 18 years.
- Claims for Rs.9.43 crore were outstanding against 10 divisions and procurement of materials worth Rs.1.36 crore under DGS&D rate contract was kept out of Government accounts owing to work miscellaneous claim (WMC) memos issued by the Accountant General (A&E) lying unadjusted.
- Excess entertainment of work charged staff with consequential extra expenditure of Rs.68.06 crore was noticed.