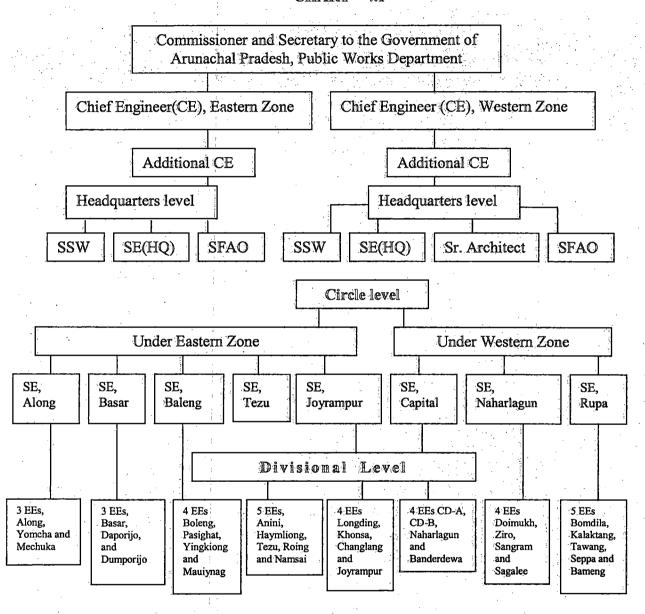

# (iv) Review of Public Works Department, including manpower management

The basic objective of the Public Works Department (PWD) is to construct new roads, bridges (other than National Highways and border roads) and residential and non-residential Government buildings, as well as to maintain and repair the existing roads, bridges in the State. As of April 2002, the State had (a) surface roads 4990.92 kms (b) unmetalled roads 9498.71 kms covering a total length of 14,489.63 kms. A review of the working of the department revealed the following:

- Budgetary control in the department was weak leading to persistent savings, failure to surrender savings and rush of expenditure during last quarters of the years.
- The department failed to achieve the physical targets set for the road, bridge and building sectors, the shortfall varying from 37 to 62 per cent in respect of roads, 4 to 39 per cent in respect of bridges and 35 per cent in respect of buildings.
- Due to abnormal delay, the cost overrun on 17 completed and 45 ongoing works was Rs.21.13 crore.
- There was wasteful expenditure of Rs.2.17 crore due to abandonment of work after partial execution (Rs.1.84 crore) and taking up of scheme without ascertaining the economic viability and technical feasibility (Rs.0.33 crore). There was also unproductive expenditure of Rs.11.71 crore due to discontinuance of work after partial execution.
- The Banderdewa Store Division (PWD) holds idle stock of water supply materials worth Rs.2.87 crore for periods ranging from 10 to 18 years.
- Claims for Rs.9.43 crore were outstanding against 10 divisions and procurement of materials worth Rs.1.36 crore under DGS&D rate contract was kept out of Government accounts owing to work miscellaneous claim (WMC) memos issued by the Accountant General (A&E) lying unadjusted.
- Excess entertainment of work charged staff with consequential extra expenditure of Rs.68.06 crore was noticed.

(Paragraph 4.1)