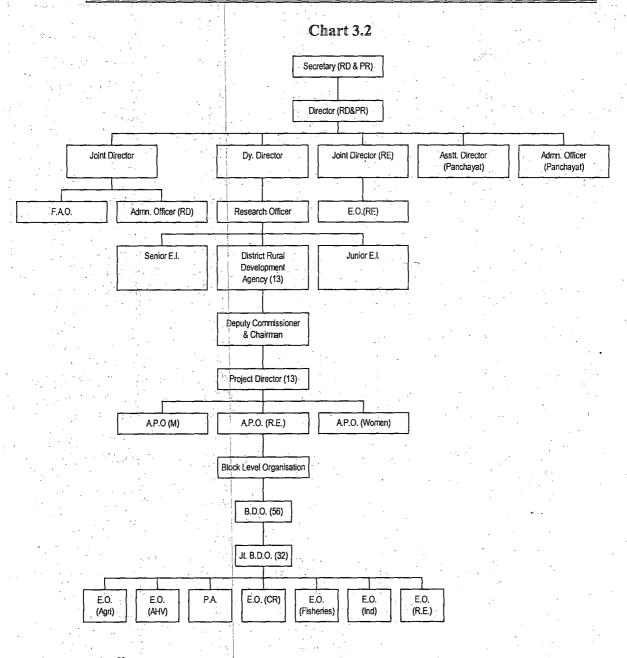

# (iv) Review of Public Works Department, including manpower management

The basic objective of the Public Works Department (PWD) is to construct new roads, bridges (other than National Highways and border roads) and residential and non-residential Government buildings, as well as to maintain and repair the existing roads, bridges in the State. As of April 2002, the State had (a) surface roads 4990.92 kms (b) unmetalled roads 9498.71 kms covering a total length of 14,489.63 kms. A review of the working of the department revealed the following:

- Budgetary control in the department was weak leading to persistent savings, failure to surrender savings and rush of expenditure during last quarters of the years.
- The department failed to achieve the physical targets set for the road, bridge and building sectors, the shortfall varying from 37 to 62 per cent in respect of roads, 4 to 39 per cent in respect of bridges and 35 per cent in respect of buildings.
- Due to abnormal delay, the cost overrun on 17 completed and 45 ongoing works was Rs.21.13 crore.
- There was wasteful expenditure of Rs.2.17 crore due to abandonment of work after partial execution (Rs.1.84 crore) and taking up of scheme without ascertaining the economic viability and technical feasibility (Rs.0.33 crore). There was also unproductive expenditure of Rs.11.71 crore due to discontinuance of work after partial execution.
- The Banderdewa Store Division (PWD) holds idle stock of water supply materials worth Rs.2.87 crore for periods ranging from 10 to 18 years.
- Claims for Rs.9.43 crore were outstanding against 10 divisions and procurement of materials worth Rs.1.36 crore under DGS&D rate contract was kept out of Government accounts owing to work miscellaneous claim (WMC) memos issued by the Accountant General (A&E) lying unadjusted.
- Excess entertainment of work charged staff with consequential extra expenditure of Rs.68.06 crore was noticed.