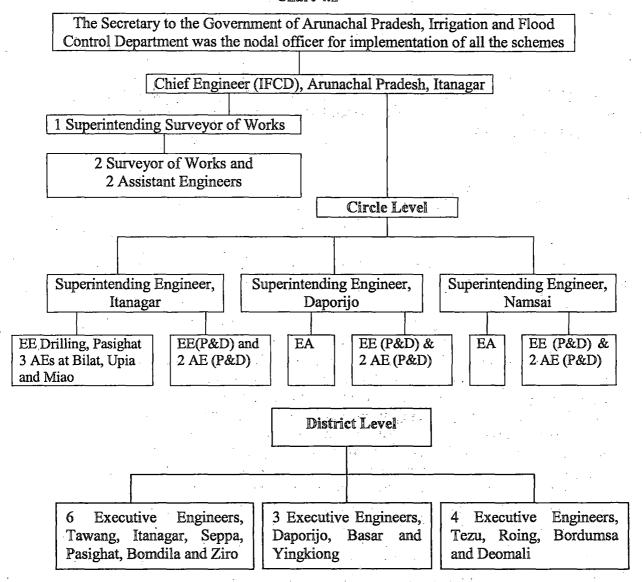

# (v) Review of Irrigation and Flood Control Department including manpower management

The Irrigation and Flood Control Department (IFCD) was created in 1995-1996 for providing irrigation facilities in cultivable land and preservation of existing water resources. Prior to creation of IFCD, the work relating to minor irrigation projects (MIP) was executed by Rural Works Department and of flood control by Public Works Department. The review highlights defective budgeting, failure to bring more areas under irrigation, delay in completion of irrigation schemes, unfruitful and wasteful expenditure and excess entertainment of work charged staff.

- Budgeting of the department was defective.
- Out of the irrigation potential of 15417 ha created during 1997-1998 to 2001-2002 only 4165 ha (27 per cent) was utilised for irrigation purpose and balance of 11252 ha (73 per cent) remained unutilised as of March 2002.
- 932 irrigation schemes due to be completed during the period from March 1997 to March 2002 were not completed although an expenditure of Rs.30.00 crore was incurred as of April 2002.
- Taking up of survey and investigation of two irrigation schemes inspite
  of adverse feasibility report submitted by the Executive Engineer and
  lack of initiative in finalisation of DPR in respect of one project,
  resulted in unfruitful expenditure of Rs.2.03 crore.-
- 7688 work orders valued Rs.26.68 crore were issued between 1997-98 and 2001-2002 by the 3 divisions without calling for tenders and work orders amounting to Rs.25.48 crore were issued in excess without regard to emergency/urgency norms.
- Excess entertainment of work charged staff resulted in extra expenditure of Rs.2.73 crore.

(Paragraph 4.2)