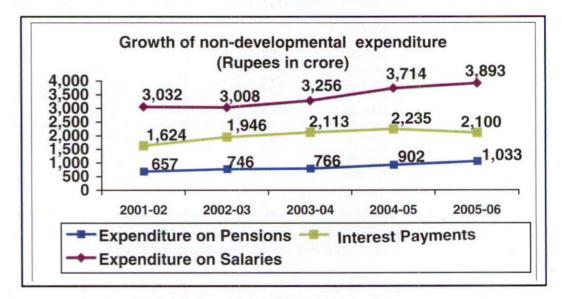

35             | 20                                               | 20                  |  |  |  |
| 2005-06 | 2,100             | 15                                               | 17                  |  |  |  |

In absolute terms, interest payments increased by 29 per cent from Rs 1,624 crore in 2001-02 to Rs 2,100 crore in 2005-06. However, interest payment decreased by six per cent (Rs 135 crore) during the year over previous year due mainly to decrease in the payment of interest on Loans and Advances from Government of India due to consolidation of debt as per the recommendations of Twelfth Finance Commission and implementation of debt swap scheme.

The graph given below indicates the growth of non-development expenditure on salaries, interest and pensions during 2001-02 to 2005-06.



#### 1.6.6 Subsidies by the Government

Though the finances of the State are under strain, State Government has been paying subsidies to the various Nigams, Corporations, etc. During last five years, State Government paid the subsidies under various schemes as under:

Table 11 (Rupees in cror

|         |                                                                   |         | ees in crore) |         |          |          |
|---------|-------------------------------------------------------------------|---------|---------------|---------|----------|----------|
| Sr. No. | Particulars                                                       | 2001-02 | 2002-03       | 2003-04 | 2004-05  | 2005-06  |
| 1.      | Haryana Vidyut Prasaran<br>Nigam Limited                          | 763.54  |