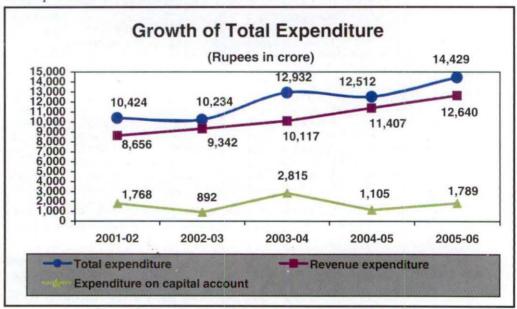

| 1.702             | -       | . 2.064 | -       | 1.218   |
| Revenue Receipts         | 1.090             | -       | 1.924   | -       | 0.632   |

Rate of growth of total expenditure was negative in 2002-03 and 2004-05.

The increase in total expenditure in the current year was dué to increase of Rs 1,233 crore in revenue expenditure and Rs 715 crore in capital expenditure. There was an upward trend in the ratio of revenue receipts to total expenditure from 73 per cent in 2001-02 to 96 per cent in 2005-06. The ratio of this year indicate that only four per cent of the State's total expenditure was being financed from borrowings. On the other hand ratio of total expenditure with GSDP indicated the downward trend from 17.21 per cent in 2001-02 to 15.44 per cent in 2005-06.



Note: Expenditure on capital account = Capital Expenditure + Disbursement of Loans and Advances.

In terms of the activities, total expenditure could be considered as being composed of expenditure on general services including interest payments, social and economic services and loans and advances. The relative share of these components in total expenditure is indicated in Table 6.

Table 6: Components of expenditure – Relative Share (in per cent)

|                    | 2001-02 | 2002-03 | 2003-04 | 2004-05 | 2005-06 |
|--------------------|---------|---------|---------|---------|---------|
| General Services   | 33.93   | 39.47   | 34.29   | 39.61   | 32.31   |
| Social Services    | 27.97   | 29.55   | 25.43   | 28.01   | 30.73   |
| Economic Services  | 34.92   | 26.46   | 21.13   | 2