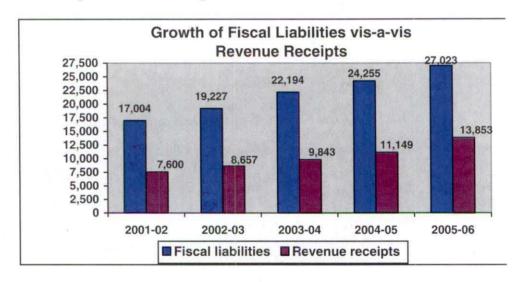

venue Receipts         | 1.415            | 0.940                 | 0.538   | 0.70    | 0.470   |
| Own Resources            | 1.432            | 1.203                 | 0.936   | 0.563   | 0.733   |

In addition to these liabilities, Government had guaranteed loans of its various Corporations and others, which as of 31 March 2006 stood at Rs 5,644 crore. The guarantees are in the nature of contingent liabilities of the State and in the event of non-payment of loans, there may be an obligation on the State to honour these commitments. Currently, the fiscal liabilities including the contingent liabilities considered their ratio to the revenue receipts of the State comes to 2.36. The direct fiscal liabilities of the State have grown much faster as if compared to its rate of growth of GSDP.



Increasing liabilities had raised the issue of sustainability of the finances of the State Government. Fiscal liabilities are considered sustainable if the weighted interest paid on these liabilities is lower than the rate of growth of GSDP.

Debt sustainability with reference to weighted interest rate, GDSP growth rate and interest spread is indicated in Table 22.

Table 22: Debt Sustainability – Interest Rate and GSDP Growth (in per cent)

| and the same was a single | 2001-02  | 2002-03  | 2003-04 | 2004-05 | 2005-06 |
|---------------------------|----------|----------|---------|---------|---------|
| Weighted Interest Rate    | 10.50    | 10.74    | 10.20   | 9.62    | 8.19    |
| GSDP Growth               | 10.00    | 9.27     | 11.77   | 12.23   | 12.58   |
| Interest spread