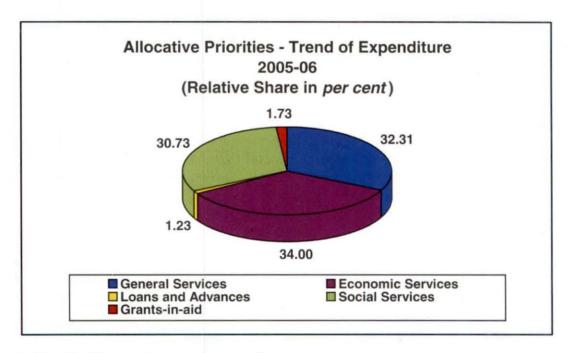

-----------------|---------|---------|---------|---------|---------|
| General Services   | 33.93   | 39.47   | 34.29   | 39.61   | 32.31   |
| Social Services    | 27.97   | 29.55   | 25.43   | 28.01   | 30.73   |
| Economic Services  | 34.92   | 26.46   | 21.13   | 29.98   | 34.00   |
| Grants-in-aid      | 0.29    | 0.06    | 0.37    | 0.73    | 1.73    |
| Loans and Advances | 2.89    | 4.46    | 18.78   | 1.67    | 1.23    |

The movement of relative share of these components of expenditure indicated that while the shares of economic services, and general services in total expenditure declined from 35 and 34 *per cent* in 2001-02 to 34 and 32 *per cent* respectively in 2005-06, the relative share of social services increased from 28 *per cent* in 2001-02 to 31 *per cent* in 2005-06.



#### 1.6.2 Incidence of revenue expenditure

Revenue expenditure had the predominant share in total expenditure. Revenue expenditure is usually incurred to maintain the current level of assets and services. Over all revenue expenditure, its rate of growth, ratio of revenue expenditure to GSDP and revenue receipts and their buoyancy with both GSDP and revenue receipts are indicated in Table 7.

Table 7: Revenue Expenditure - Basic Parameters (Value: Rupees in crore and others in per cent)

|                                       | 2001-02         | 2002-03    | 2003-04 | 2004-05 | 2005-06 |
|---------------------------------------|-----------------|------------|---------|---------|---------|
| Revenue Expenditure (RE)              | 8,656           | 9,342      | 10,117  | 11,407  | 12,64