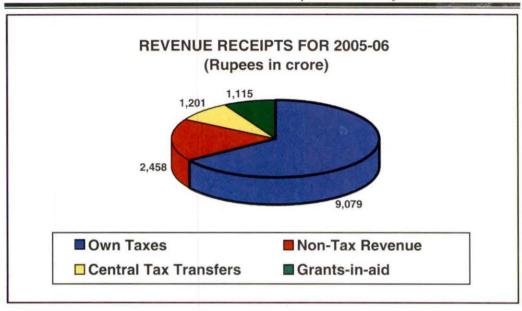

) adjustment of Rs 185 crore of previous year during the year 2005-06 under "share of net proceeds assigned to State". Sales tax was the major source of State's own tax revenue having contributed 62 per cent of the tax revenue followed by stamp duty and registration fee (15 per cent), State excise (12 per cent), taxes on goods and passengers, etc. (8 per cent). Of non-tax revenue sources, Urban Development (29 per cent), Road Transport (22 per cent) and Interest Receipts (18 per cent) were the principal contributors. The high receipts of Rs 548.44 crore under transport during the year were offset by equally high expenditure of Rs 669.75 crore under Transport as Haryana does not have a Road Transport Corporation and the State buses are being run under the Department of Transport directly.



The arrears of revenue increased by 178 per cent from Rs 516 crore in 2001-02 to Rs 1,432 crore<sup>1</sup> at the end of 2005-06. Of these, Rs 279<sup>1</sup> crore (19 per cent) were outstanding for a period of more than five years. Arrears were mainly in respect of taxes on sales, trade, etc. (Rs 1,142 crore), tax on entry of goods into local areas (Rs 110 crore), taxes and duties on electricity (Rs 80 crore) and State excise (Rs 40 crore). The deterioration in the position of arrears of revenue would need to be addressed.

The source of receipts under different heads and GSDP during 2001-06 is indicated in Table 4.

Table 4 – Sources of receipts: Trends

(Rupees in crore)

| (Kupi   |          |                      |                  |                               |          |