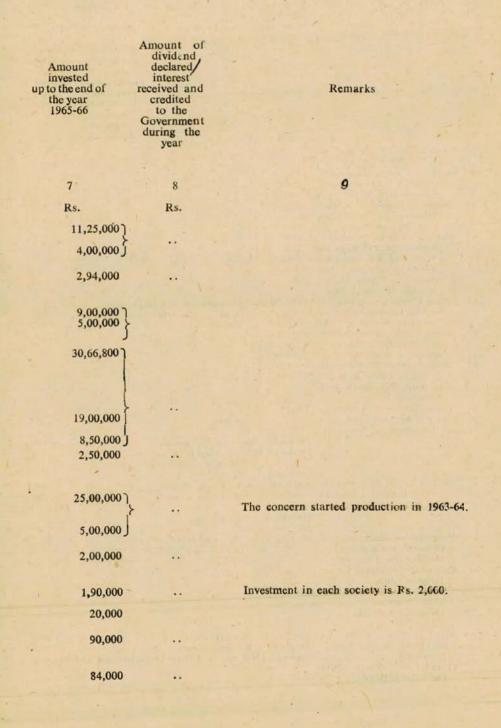

| 900                                                                                                                                           | 100                                                     |
| 89        | Share Capital Contri-<br>bution to 34 Fishermen<br>Co-operative Societies. | 1961-62<br>to<br>1965-66            | Ordinary shares                                                                        |                                                                                                                                               | wanting<br>rtmental                                     |

INVESTMENTS OF GOVERNMENT IN STATUTORY CORPORA-COMPANIES, CO-OPERATIVE BANKS AND SOCIETIES, ETC., UP 1965-66—contd.



#### Year (s) of Investment SI. Name of the Concern Details No. of invest-Number of Face Type ment shares/ value debentures of and percenteach age of share/ Government debeninvestment ture to the total paid-up 1 capital/ debentures 2 3 5 6 1 4 Rs. 1961-62 contri-90 Share Capital ... bution to 32 Consumer's to Co-operative Stores. 1965-66 contri-91 Share Capital 1961-62 bution to 24 Co-operative to 1965-66 Cold Storage Plants. contri-1955-56 92 Capital Share bution to 157 Regional to Marketing Co-operative 1965-66 Societies (including those for Rice Huller and Oil Milling Units). 93 Share Capital contribution 1958-59 (Information not received to 850 Graingola Cofrom departmental to 1962-63 authorities.) operative Societies. Share Capital contribution 1955-56 94 . . to 350 Large-Sized Co-o