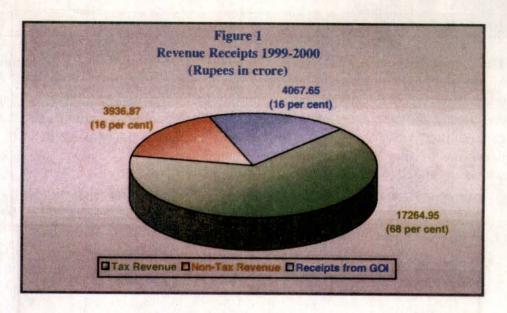

of the transactions in the Consolidated Fund, Contingency Fund and Public Account was decrease in the cash balance from Rs 2699.68 crore at the beginning of the year to Rs 914.30 crore at the end of the year.
- 1.4.3 The financial operations of the State Government pertaining to its receipts and expenditure are discussed in the following paragraphs, with reference to the information contained in Exhibit III and the time series data for the five year period from 1995-96 to 1999-2000, presented in Exhibit IV.

#### 1.5 Revenue receipts

1.5.1 The revenue receipts consist mainly of tax and non-tax revenue and receipts from Government of India (GOI). Their relative shares are shown in Figure 1. The revenue receipts grew at an average annual rate of 10.95 per cent during 1995-96 to 1999-2000.



#### 1.5.2 Tax revenue

These constitute the major share of the revenue receipts. Their share increased from 65 per cent in 1998-99 to 68 per cent in 1999-2000 due to a sharp growth in the tax revenue (22 per cent) as compared to previous year. This was mainly due to increase in the growth rate of sales tax from 3 per cent in 1998-99 to 30 per cent in 1999-2000 which occurred because of upward revision of rates of tax as also increase in prices of diesel and petrol. Exhibit IV shows that the relative contribution of Sales Tax to Tax revenue has gone up from 57 per cent in 1997-98 to 61 per cent in 1999-2000. The shares of the other three major constituents of tax revenue viz. the excise duty, taxes on vehicles and stamp duty and registration fees have remained more or less the same. Whil