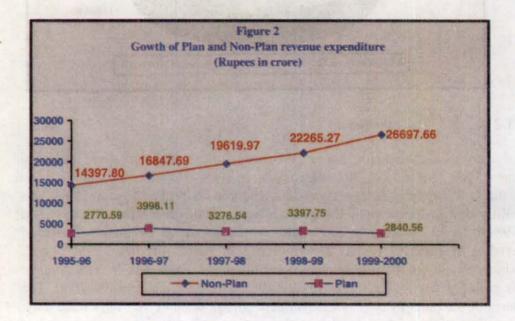

increased by 40 per cent. However, as a percentage of revenue receipts they (both taken together) declined from 20 per cent in 1996-97 to 16 per cent during 1999-2000 mainly due to a steep decline in the percentage share (from 8 per cent to 6 per cent) in grants-in-aid.

#### 1.6 Revenue expenditure

The revenue expenditure accounted for most (79 per cent) of the expenditure of the State Government and increased by 15 per cent during 1999-2000. A comparison shows that the growth during the last five years in Non-Plan component (85 per cent) of revenue expenditure surpassed growth of Plan expenditure (3 per cent), as can be seen in Figure 2. A major constituent (47 per cent) of the Non-Plan revenue expenditure was the General Services which amounted to Rs 12501.05 crore during 1999-2000.



Sectorwise analysis shows that while the expenditure on General Services increased by 87 per cent, from Rs 6698.47 crore in 1995-96 to Rs 12538.73 crore in 1999-2000, the corresponding increases in expenditure on Social Services and Economic Services were 72 and 34 per cent respectively. As a proportion of total Revenue expenditure, the share of General Services increased from 39 per cent in 1995-96 to 42 per cent in 1999-2000. The increase in expenditure in General Services over previous year was 18 per cent. Increase in interest payments accounted for 63 per cent of this increase. The remaining increase in expenditure on General Services was mainly under Administrative Services and Pension and Miscellaneous General Services due to increase in rates of DA, payment of bonus, revision of