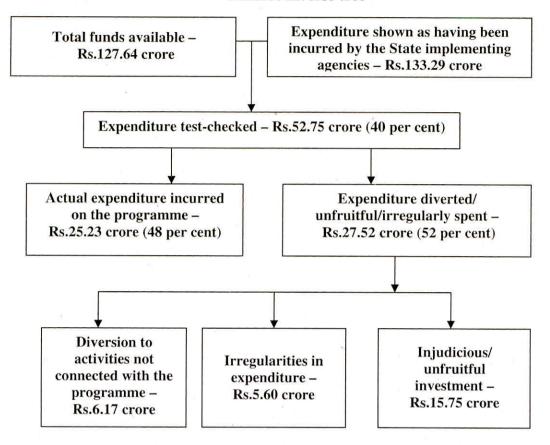

## 3. Swarnjayanti Gram Swarozgar Yojana

Only 48 per cent of the test-checked expenditure was on the programme implementation while 52 per cent of expenditure was diverted/irregularly spent/injudiciously invested.

(Paragraph 2.2.4.2)

Funding of the programme was inadequate as only Rs.140.58 crore was released as against Rs.546.36 crore required for target beneficiaries.

(Paragraph 2.2.4.3)

Central assistance of Rs.49.32 crore was lost as the Zilla Panchayats were unable to utilise available funds to the extent envisaged.

(Paragraph 2.2.4.4)

Test-check disclosed inadmissible expenditure of Rs.6.17 crore in Zilla Panchayats/Taluk Panchayats.

(Paragraph 2.2.4.7)

Coverage of Scheduled Castes/Scheduled Tribes and disabled fell short of floor limits prescribed.