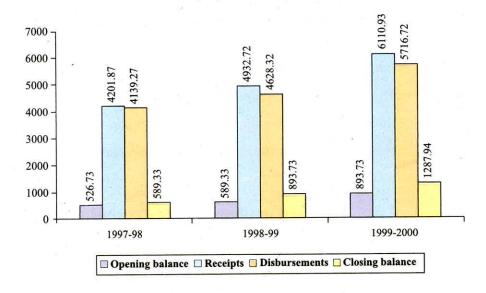

Operated under '8448 – Deposit of Local Funds – 109 Panchayat Bodies Funds - ZP funds'

1997-98 to 1999-2000 was as indicated below and as in Chart I.

(Rupees in crore) 4139.27 4201.87 Expenditure Receipts 3321.30 3433.14 Revenue Revenue 61.86 Capital Capital 1997-98 DDR heads 756.11 768.73 DDR heads 589.33 526.73 Closing balance Opening balance 4728.60 4728.60 Total Total Expenditure 4628.32 4932.72 Receipts 3603.02 3957.01 Revenue Revenue 119.80 **4**43.31 Capital Capital 1998-99 905.50 932.40 DDR heads DDR heads 589.33 893.73 Closing balance Opening balance 5522.05 Total 5522.05 Total 5716.72 6110.93 Expenditure Receipts 4157.36 Revenue 3703.33 Revenue 192.66 Capital 160.56 Capital 1999-2000 1820.73 1793.01 DDR heads DDR heads 1287.94 Opening balance 893.73 Closing balance 7004.66 7004.66 Total Total

Chart I
Financial position of Zilla Panchayats
(Rupees in crore)

Government released funds to Zilla Panchayats belatedly 1.5.2 The procedure of revising link document based on supplementary grants/re-appropriation in Government heads of accounts was not followed. Test-check of grants received by three ZPs during 1997-2000 revealed that 9 to 36 per cent of the grants were received during March and up to 22 per cent

Consequently, substantial money shown as spent in Government account was lying unutilised in the ZP account. The closing balances increased from Rs.526.73 crore in 1996-97 to Rs.1287.94 crore in 1999-2000. Release of grants to ZPs in the last month of the financial year, more so on the last working day, resulted in accumulation of closing balances of ZP funds without being spent for the purposes for which they were voted by the Legislature. The TPs and GPs were, thus, deprived of funds earmarked and the three tier PRI system was not really functional at the grass roots level.