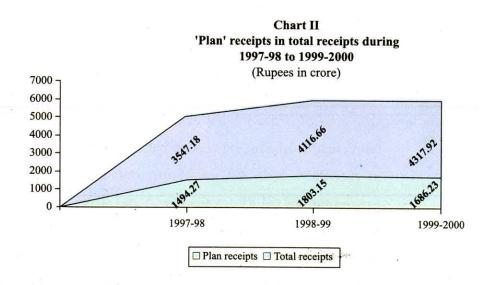

## 1.10 Quality of expenditure

1.10.1 Time series data of finances (excluding transactions under DDR heads) of the ZPs for the years 1997-98 to 1999-2000 were as in Exhibit below.

**Exhibit Time series data of finances of Zilla Panchayats** 