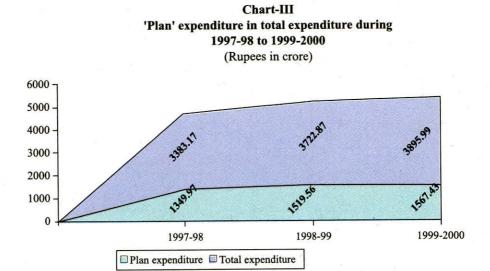

## 1.10 Quality of expenditure

1.10.1 Time series data of finances (excluding transactions under DDR heads) of the ZPs for the years 1997-98 to 1999-2000 were as in Exhibit below.

**Exhibit Time series data of finances of Zilla Panchayats** 