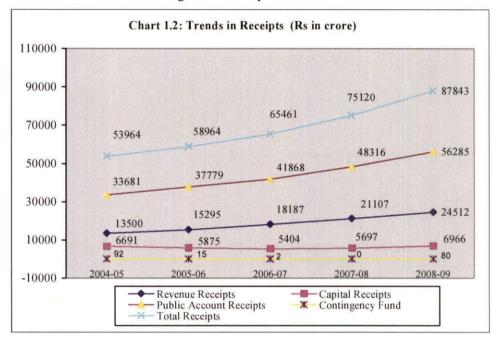

the State Government. Revenue receipts consist of tax revenues, non-tax revenues, State's share of Union taxes and duties and grants-in-aid

from the GOI. Capital receipts comprise miscellaneous capital receipts such as proceeds from disinvestments, recoveries of loans and advances, debt receipts from internal sources (market loans, borrowings from financial institutions/commercial banks) and loans and advances from GOI as well as accruals from the Public Account. **Table-1.1** presents the receipts and disbursements of the State during the current year as recorded in its Annual Finance Accounts while **Chart 1.2** depicts the trends in various components of the receipts of the State during 2004-09. **Chart 1.3** depicts the composition of resources of the State during the current year.





The total receipts of the State Government for the year 2008-09 were Rs 87,843 crore. Of these, the revenue receipts were Rs 24,512 crore constituting 28 per cent of total receipts, the capital receipts constituted eight per cent and Public Account receipts constituted 64 per cent of total receipts.

33.85 Bala 2

## 1.2.2 Funds transferred to State Implementing Agencies outside the State Budgets

The Central Government has been transferring a sizeable quantum of funds directly to State implementing agencies¹ for the implementation of various schemes/programmes in social and economic sectors recognized as critical. As these funds are not routed through the State Budget/State Treasury System, the Annual Finance Accounts do not capture the flow of these funds and to that extent, the Stat