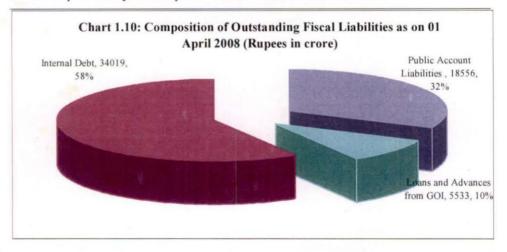

31 March 2009, compared with the corresponding position on 31 March 2008. While the liabilities in this Appendix consist mainly of internal borrowings, loans and advances from GOI, receipts from the Public Account and Reserve Funds, the assets mainly comprise the capital outlay and loans and advances given by the State Government and its cash balances.

According to the definition given in the Kerala Fiscal Responsibility Act, 2003, total liabilities means liabilities upon the Consolidated Fund and the Public Account of the State.

#### 1.7.2 Fiscal Liabilities

The trends of outstanding fiscal liabilities of the State are presented in **Appendix 1.4.** The composition of fiscal liabilities during the current year visà-vis the previous year are presented in **Charts 1.10** and **1.11**.





The overall fiscal liabilities of the State increased from Rs 43,692 crore in 2004-05 to Rs 66,097 crore in 2008-09. Fiscal liabilities of the State comprised Consolidated Fund liabilities and Public Account liabilities. As at the end of March 2009, the Consolidated Fund liabilities (Rs 44,823 crore) comprised market loans (Rs 21,263 crore), loans from Government of India (Rs 6,009 crore) and other loans (Rs 17,551 crore). The Public Account liabilities (Rs 21,274 crore) comprised Small Savings, Provident Fund, etc., (Rs 18,447 crore), interest bearing obligations (Rs 33 crore) and non-interest bearing obligations like deposits and other earmarked funds (Rs 2,794 crore). The growth rate was 13.7 per cent during 2008-09 over the previous year. The ratio of fiscal liabilities to GSDP inc