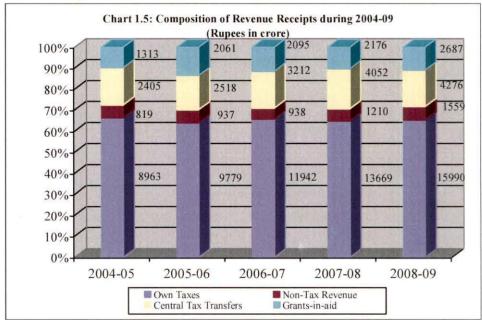

ipts

Statement-11 of the Finance Accounts details the revenue receipts of the Government. The revenue receipts consist of the State's own tax and non-tax revenues, Central tax transfers and grants-in-aid from GOI. The trends and composition of revenue receipts over the period 2004-09 are presented in **Appendix 1.4** and also depicted in **Charts 1.4** and **1.5** respectively.

State implementing agency includes any organization/institution including non-governmental organization which is authorized by the State Government to receive funds from the Government of India for implementing specific programmes in the State, e.g. Primary Education Development Society of Kerala for Sarva Shiksha Abhiyan and Kerala State Health and Family Welfare Society for the National Rural Health Mission.





Revenue receipts increased from Rs 13,500 crore in 2004-05 to Rs 24,512 crore in 2008-09, exhibiting relative stability in the share of its various components. The contribution of the State's own taxes under total revenue receipts decreased marginally from 66 per cent in 2004-05 to 65 per cent in 2008-09. The contribution of grants-in-aid from GOI increased marginally from 10 per cent in 2004-05 to 11 per cent in 2008-09, whereas the contribution of Central tax transfers remained at the same level of 18 per cent in 2008-09 compared to 2004-05.

The trends in revenue receipts relative to Gross State Domestic Product (GSDP) are presented in **Table 1.3**:

Table 1.3: Trends in Revenue Receipts relative to GSDP

|                                                         | 2004-05 | 2005-06 |