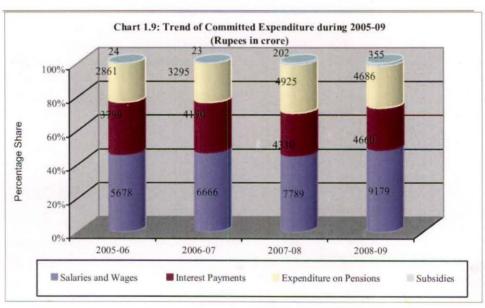

NA           224         238         275         325         NA           3613         3799         4190         4330         5144           (26.8)         (24.8)         (23.0)         (20.5)         5144           2601         2861         3295         4925         4569           (19.3)         (18.7)         (18.1)         (23.3)         NA           NA         24         23         202 (1)         NA           17169         18424         20825         24892         28303 |

<sup>\*</sup> Salaries include teaching grant paid to aided educational institutions like schools and colleges to meet the salaries of their teaching and non-teaching staff.

NA: Not available

Figures in the parentheses indicate percentage to Revenue Receipts

(Source: Finance Accounts of the State Government)



<sup>\*\*</sup> The Plan head also includes the salaries and wages paid under Centrally sponsored schemes

Expenditure on salaries under Non-Plan during 2008-09 was Rs 8,914 crore, recording a growth of 19.4 per cent over the previous year, whereas salaries under Plan during 2008-09 declined by 18.5 per cent when compared to the previous year. The salary expenditure is about 49 per cent of revenue expenditure net of interest and pension payments, which is higher than the norm of 35 per cent recommended by TFC. Expenditure under salaries and wages for 2008-09, however, remained within the projection made by the State Government in Medium Term Fiscal Plan (Rs 9,187 crore).

Pension payments decreased by 4.9 per cent (Rs 239 crore) from Rs 4,925 crore in 2007-08 to Rs 4,686 crore in 2008-09