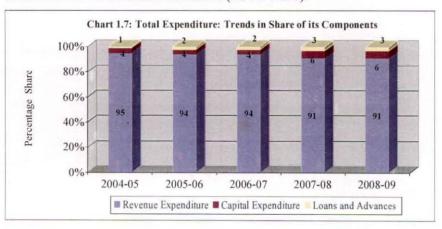

respectively in Charts 1.7 and 1.8.

The Twelfth Finance Commission had recommended that all States should restructure their finances through fiscal consolidation (reduction of deficit and debt) and adopt a fiscal correction path by setting clear targets through a fiscal reform legislation.



During the five year period 2004-09, nearly 91 to 95 per cent of the total expenditure constituted revenue expenditure whereas capital expenditure ranged between 3.8 and 5.5 per cent of total expenditure during the same period.

The total expenditure increased by 13.4 per cent in 2008-09 to Rs 30,904 crore from Rs 27,260 crore in the previous year. The increases were under revenue expenditure (Rs 3,332 crore), capital expenditure (Rs 221 crore) and disbursement of loans and advances (Rs 91 crore).





#### Trends in share of components of Total Expenditure

The revenue expenditure increased in absolute terms from Rs 17,169 crore in 2004-05 to Rs 28,224 crore in 2008-09 but its percentage to total expenditure decreased from 95 *per cent* to 91 *per cent* during the same period, indicating an increase in the percentage of capital expenditure. Capital expenditure increased from Rs 682 crore in 2004-05 to Rs 1,696 crore in 2008-09 and its percentage to total expenditure increased from four *per cent* to six *per cent* during the same period.

Non-Plan revenue expenditure (NPRE) showed an increasing trend during the period 2004-09, whereas Plan revenue expenditure (PRE) showed inter-year variations with an increasing trend during 2008-09. NPRE showed an increase of 10.6 per cent in 2008-