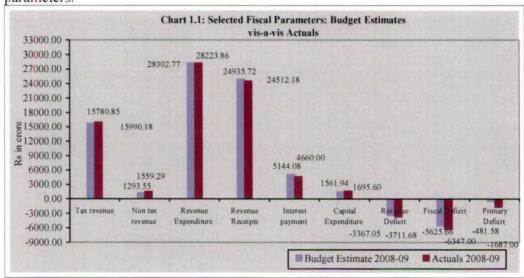

ernment of India
  (GOI) (Rs 511 crore).
- Revenue expenditure and capital expenditure increased by 13.4 per cent (Rs 3,332 crore) and 15 per cent (Rs 221 crore) respectively over the previous years.
- Public Debt Receipts increased by Rs 1277 crore mainly due to increase in internal debt by Rs 926 crore and borrowings from GOI by Rs 351 crore, as against Public Debt Repayment which also increased by Rs 217 crore.
- Public Account receipts and disbursements increased by Rs 7969 crore and Rs 7215 crore respectively over the previous year. Thus, increase in net receipts during the year was Rs 754 crore.
- Cash balance of the State during 2008-09 increased from Rs 973.79 crore to Rs 2629.56 crore.

**Chart 1.1** presents the budget estimates and actuals for some important fiscal parameters.



Chart 1.1 shows that compared to the budget estimates, the actual revenue receipts were less by Rs 424 crore, while actual revenue expenditure was less by Rs 79 crore. Resultantly, the revenue deficit increased by Rs 345 crore over the estimated figures. The capital expenditure showed an increase of Rs 134 crore over the budget estimates.

#### 1.2 Resources of the State

#### 1.2.1 Resources of the State as per Annual Finance Accounts

Revenue and capital are the two streams of receipts that constitute the resources of the State Government. Revenue receipts consist of tax revenues, non-tax revenues, State's share of Union taxes and duties and grants-in-aid

from the GOI. Capital receipts comprise miscellaneous capital receipts such as proceeds from disinvestments, recoveries of loans an