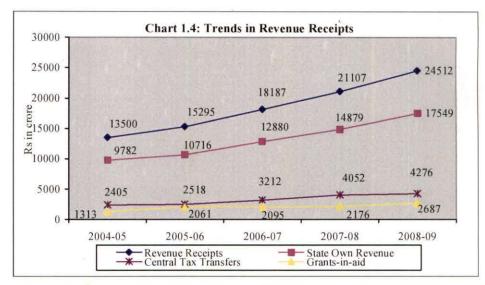

ceipts

Statement-11 of the Finance Accounts details the revenue receipts of the Government. The revenue receipts consist of the State's own tax and non-tax revenues, Central tax transfers and grants-in-aid from GOI. The trends and composition of revenue receipts over the period 2004-09 are presented in **Appendix 1.4** and also depicted in **Charts 1.4** and **1.5** respectively.

State implementing agency includes any organization/institution including non-governmental organization which is authorized by the State Government to receive funds from the Government of India for implementing specific programmes in the State, e.g. Primary Education Development Society of Kerala for Sarva Shiksha Abhiyan and Kerala State Health and Family Welfare Society for the National Rural Health Mission.





Revenue receipts increased from Rs 13,500 crore in 2004-05 to Rs 24,512 crore in 2008-09, exhibiting relative stability in the share of its various components. The contribution of the State's own taxes under total revenue receipts decreased marginally from 66 per cent in 2004-05 to 65 per cent in 2008-09. The contribution of grants-in-aid from GOI increased marginally from 10 per cent in 2004-05 to 11 per cent in 2008-09, whereas the contribution of Central tax transfers remained at the same level of 18 per cent in 2008-09 compared to 2004-05.

The trends in revenue receipts relative to Gross State Domestic Product (GSDP) are presented in **Table 1.3**:

Table 1.3: Trends in Revenue Receipts relative to GSDP

|                                                         | 2004-05 | 2005-06