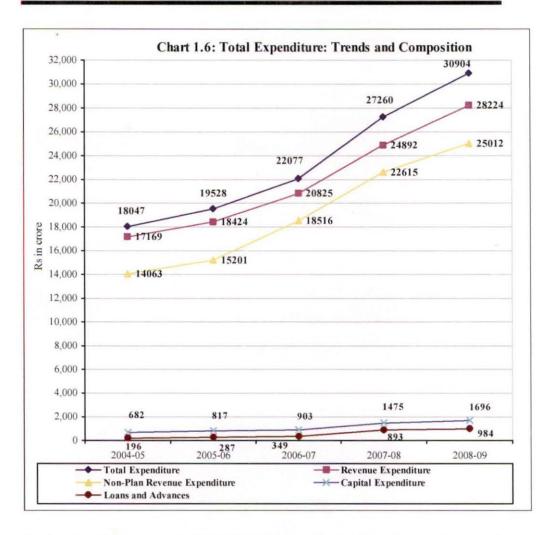

deficits or borrowings. It is, therefore, important to ensure that the ongoing fiscal correction and consolidation process<sup>3</sup> at the State level is not at the cost of expenditure, especially expenditure directed towards development and social sectors.

#### 1.4.1 Growth and Composition of Expenditure

Chart 1.6 presents the trends in total expenditure over a period of five years (2004-09). Its composition, both in terms of 'economic classification' and 'expenditure by activities' is depicted respectively in Charts 1.7 and 1.8.

The Twelfth Finance Commission had recommended that all States should restructure their finances through fiscal consolidation (reduction of deficit and debt) and adopt a fiscal correction path by setting clear targets through a fiscal reform legislation.



During the five year period 2004-09, nearly 91 to 95 per cent of the total expenditure constituted revenue expenditure whereas capital expenditure ranged between 3.8 and 5.5 per cent of total expenditure during the same period.

The total expenditure increased by 13.4 per cent in 2008-09 to Rs 30,904 crore from Rs 27,260 crore in the previous year. The increases were under revenue expenditure (Rs 3,332 crore), capital expenditure (Rs 221 crore) and disbursement of loans and advances (Rs 91 crore).





#### Trends in share of components of Total Expenditure

The revenue expenditure increased in absolute terms from Rs 17,169 crore in 2004-05 to Rs 28,224 crore in 2008-09 but its percentage to total expenditure decreased from 95 *per cent* to 91 *per cent* during the same period, indicatin