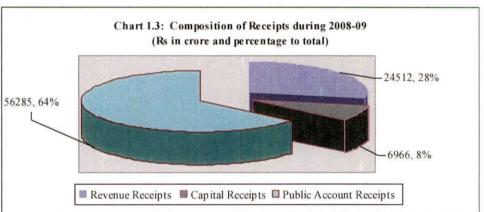

he State Government. Revenue receipts consist of tax revenues, non-tax revenues, State's share of Union taxes and duties and grants-in-aid

from the GOI. Capital receipts comprise miscellaneous capital receipts such as proceeds from disinvestments, recoveries of loans and advances, debt receipts from internal sources (market loans, borrowings from financial institutions/commercial banks) and loans and advances from GOI as well as accruals from the Public Account. **Table-1.1** presents the receipts and disbursements of the State during the current year as recorded in its Annual Finance Accounts while **Chart 1.2** depicts the trends in various components of the receipts of the State during 2004-09. **Chart 1.3** depicts the composition of resources of the State during the current year.





The total receipts of the State Government for the year 2008-09 were Rs 87,843 crore. Of these, the revenue receipts were Rs 24,512 crore constituting 28 per cent of total receipts, the capital receipts constituted eight per cent and Public Account receipts constituted 64 per cent of total receipts.

33.85 Bala 2

## 1.2.2 Funds transferred to State Implementing Agencies outside the State Budgets

The Central Government has been transferring a sizeable quantum of funds directly to State implementing agencies¹ for the implementation of various schemes/programmes in social and economic sectors recognized as critical. As these funds are not routed through the State Budget/State Treasury System, the Annual Finance Accounts do not capture the flow of these funds and to that extent, the State'