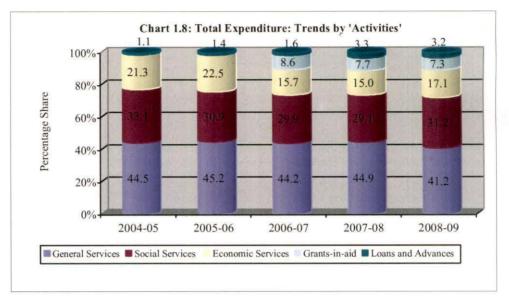

espectively in Charts 1.7 and 1.8.

The Twelfth Finance Commission had recommended that all States should restructure their finances through fiscal consolidation (reduction of deficit and debt) and adopt a fiscal correction path by setting clear targets through a fiscal reform legislation.



During the five year period 2004-09, nearly 91 to 95 per cent of the total expenditure constituted revenue expenditure whereas capital expenditure ranged between 3.8 and 5.5 per cent of total expenditure during the same period.

The total expenditure increased by 13.4 per cent in 2008-09 to Rs 30,904 crore from Rs 27,260 crore in the previous year. The increases were under revenue expenditure (Rs 3,332 crore), capital expenditure (Rs 221 crore) and disbursement of loans and advances (Rs 91 crore).





#### Trends in share of components of Total Expenditure

The revenue expenditure increased in absolute terms from Rs 17,169 crore in 2004-05 to Rs 28,224 crore in 2008-09 but its percentage to total expenditure decreased from 95 *per cent* to 91 *per cent* during the same period, indicating an increase in the percentage of capital expenditure. Capital expenditure increased from Rs 682 crore in 2004-05 to Rs 1,696 crore in 2008-09 and its percentage to total expenditure increased from four *per cent* to six *per cent* during the same period.

Non-Plan revenue expenditure (NPRE) showed an increasing trend during the period 2004-09, whereas Plan revenue expenditure (PRE) showed inter-year variations with an increasing trend during 2008-09. NPRE showed an increase of 10.6 per cent in 2008-09