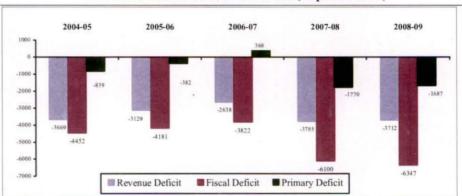

fiscal management of the Government. Further, the ways in which the deficit is financed and the resources raised are applied are important pointers to its fiscal health. This section presents the trends, nature, magnitude and the manner of financing these deficits and also the

<sup>15</sup> Defined as the ratio of the debt redemption (Principal + Interest Payments) to total debt receipts and indicates the extent to which the debt receipts are used in debt redemption indicating the net availability of borrowed funds.

assessment of actual levels of revenue and fiscal deficits vis-à-vis targets set under the Fiscal Responsibility Act/Rules for the financial year 2008-09.

#### 1.9.1 Trends in Deficits

Chart 1.12 and 1.13 presents the trends in deficit indicators over the period 2004-09.



Chart 1.12: Trends in Deficit Indicators (Rupees in crore)



The revenue deficit of the State which indicates the excess of its revenue expenditure over revenue receipts showed inter-year variations during 2004-09. However, it decreased steadily from 2004-05 to 2006-07 and increased to Rs 3785 crore in 2007-08 but then decreased to Rs 3,712 crore in 2008-09. The marginal decrease in revenue deficit during the current year was due to increase of 16.1 *per cent* in revenue receipts when compared to 13.4 *per cent* increase in revenue expenditure.

The fiscal deficit, which represents the total borrowing of the Government and its total resource gap increased steadily from Rs 3,822 crore in 2006-07 to Rs 6,347 crore in 2008-09. The increase in Capital Expenditure (Rs 221 crore) and loans an