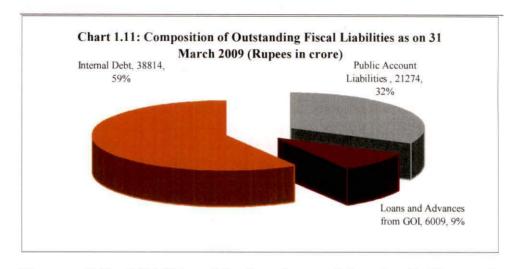

1 March 2009, compared with the corresponding position on 31 March 2008. While the liabilities in this Appendix consist mainly of internal borrowings, loans and advances from GOI, receipts from the Public Account and Reserve Funds, the assets mainly comprise the capital outlay and loans and advances given by the State Government and its cash balances.

According to the definition given in the Kerala Fiscal Responsibility Act, 2003, total liabilities means liabilities upon the Consolidated Fund and the Public Account of the State.

#### 1.7.2 Fiscal Liabilities

The trends of outstanding fiscal liabilities of the State are presented in **Appendix 1.4.** The composition of fiscal liabilities during the current year visà-vis the previous year are presented in **Charts 1.10** and **1.11**.





The overall fiscal liabilities of the State increased from Rs 43,692 crore in 2004-05 to Rs 66,097 crore in 2008-09. Fiscal liabilities of the State comprised Consolidated Fund liabilities and Public Account liabilities. As at the end of March 2009, the Consolidated Fund liabilities (Rs 44,823 crore) comprised market loans (Rs 21,263 crore), loans from Government of India (Rs 6,009 crore) and other loans (Rs 17,551 crore). The Public Account liabilities (Rs 21,274 crore) comprised Small Savings, Provident Fund, etc., (Rs 18,447 crore), interest bearing obligations (Rs 33 crore) and non-interest bearing obligations like deposits and other earmarked funds (Rs 2,794 crore). The growth rate was 13.7 per cent during 2008-09 over the previous year. The ratio of fiscal liabilities to GSDP incre