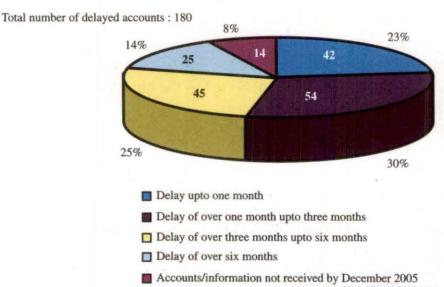

ccounts were to be placed before the Parliament by 31 December 2004. Out of these, the accounts of 71 autonomous bodies only were made available for audit within the prescribed time limit of three months after the close of the accounting year. Submission of accounts of 180 autonomous bodies was delayed as indicated below: -

| Total                                              | 180 |
|----------------------------------------------------|-----|
| Accounts/information not received by December 2005 | 14  |
| Delay of over six months                           | 25  |
| Delay of over three months upto six months         | 45  |
| Delay of over one month up to three months         | 54  |
| Delay upto one month                               | 42  |

# Extent of delay in submission of accounts



In Appendix-IV the position of Autonomous Bodies whose accounts were delayed between three to six months and for over six months is given.

The list of bodies whose accounts were not received as of December 2005 is given in **Appendix-V**.

#### 1.1.3 Arrears in submission of accounts

A few Autonomous Bodies are yet to submit the accounts even for earlier years as per details given below:

| 1. | National Commission for Backward Classes, New Delhi | 1993-94 onwards   |
|----|-----------------------------------------------------|-------------------|
| 2. | Central Agricultural University, Manipur            | 2002-03 onwards   |
| 3. | Indian Council for World Affairs, New Delhi         | 1999-2000 onwards |
| 4. | National Legal Service Authority, New Delhi         | 1997-98 onwards   |