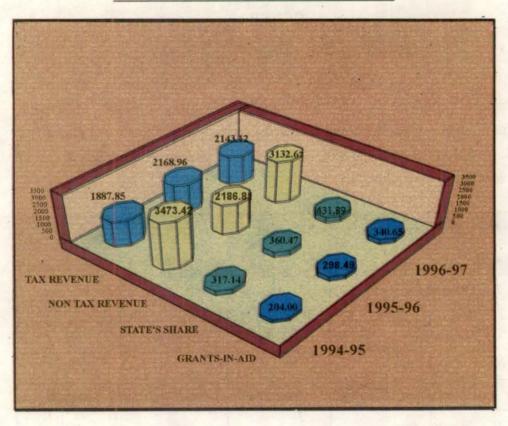

#### 1. General

- During the year 1996-97, revenue raised by the State Government, both Tax (Rs.2.143 crores) and Non-Tax (Rs.3.133 crores), amounted to Rs.5.276 crores as against Rs.4,356 crores during the previous year. Receipts under Taxes on Sales, Trade etc. (Rs.1380 crores). Stamp Duty and Registration Fees (Rs.273 crores) and Taxes on Goods and Passengers (Rs.260 crores) accounted for a major portion of receipts of tax revenue. Under Non-Tax revenue, main receipts were from Miscellaneous General Services (Rs.2,360 crores), Road Transport (Rs.307 crores) and Interest Receipts (Rs.238 crores).
- Receipts from Government of India during the year. including grants-in-aid of Rs.341 crores, aggregated to Rs.773 crores.

#### (Paragraph 1.1)

Arrears of revenue at the end of 1996-97 under principal heads of revenue amounted to Rs.217.95 crores, out of which Rs.76.86 crores were outstanding for more than 5 years.

(Paragraph 1.4)