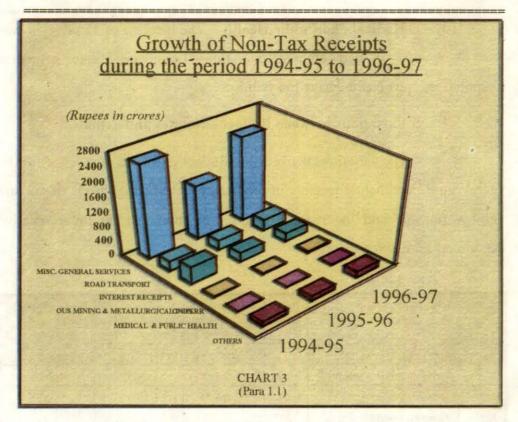

#### 1. General

- During the year 1996-97, revenue raised by the State Government, both Tax (Rs.2.143 crores) and Non-Tax (Rs.3.133 crores), amounted to Rs.5.276 crores as against Rs.4,356 crores during the previous year. Receipts under Taxes on Sales, Trade etc. (Rs.1380 crores). Stamp Duty and Registration Fees (Rs.273 crores) and Taxes on Goods and Passengers (Rs.260 crores) accounted for a major portion of receipts of tax revenue. Under Non-Tax revenue, main receipts were from Miscellaneous General Services (Rs.2,360 crores), Road Transport (Rs.307 crores) and Interest Receipts (Rs.238 crores).
- Receipts from Government of India during the year. including grants-in-aid of Rs.341 crores, aggregated to Rs.773 crores.