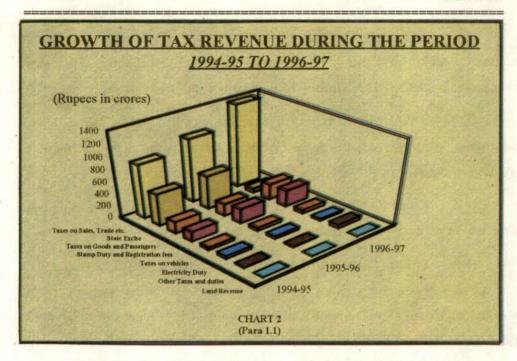

#### 1. General

- During the year 1996-97, revenue raised by the State Government, both Tax (Rs.2.143 crores) and Non-Tax (Rs.3.133 crores), amounted to Rs.5.276 crores as against Rs.4,356 crores during the previous year. Receipts under Taxes on Sales, Trade etc. (Rs.1380 crores). Stamp Duty and Registration Fees (Rs.273 crores) and Taxes on Goods and Passengers (Rs.260 crores) accounted for a major portion of receipts of tax revenue. Under Non-Tax revenue, main receipts were from Miscellaneous General Services (Rs.2,360 crores), Road Transport (Rs.307 crores) and Interest Receipts (Rs.238 crores).
- Receipts from Government of India during the year. including grants-in-aid of Rs.341 crores, aggregated to Rs.773 crores.