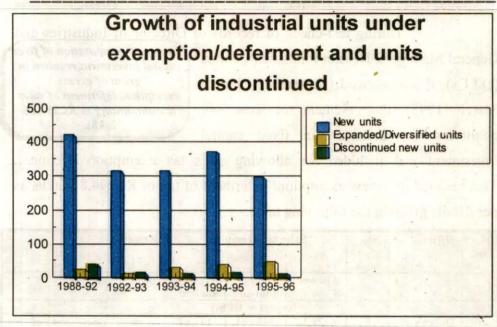

#### (Paragraph 2.2.6(i))

• Irregular exemption/deferment of sales tax amounting to Rs.345.06 lakhs allowed to the exempted industrial units which did not achieve the required production.

#### (Paragraph 2.2.6(ii))

• Sales tax incentives of Rs.504.81 lakhs granted irregularly by entertaining applications beyond the prescribed time limit, by incorrect determination of Zone and by allowing exemptions to ineligible units.

#### (Paragraph 2.2.6(iii) to (v))

 Foregone revenue of Rs.241.35 lakhs not recovered in respect of 19 exempted units which either discontinued manufacturing activities during currency of exemption period or their eligibility certificates cancelled by the appropriate authorities.