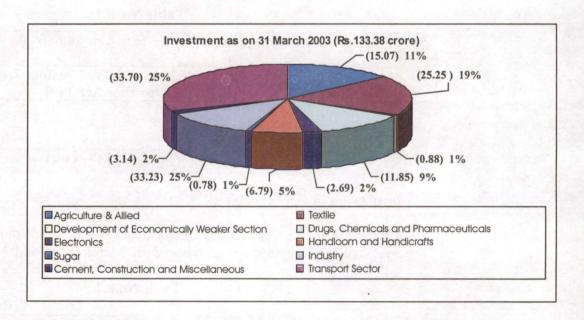

#### General view of Government companies and Statutory corporation

As on 31 March 2003 there were 15 Government companies (13 working companies and 2 non-working companies) and one Statutory corporation in the State. The total investment of working Public Sector Undertakings was Rs.133.38

crore (working Government companies Rs.99.67 crore and working Statutory corporation Rs.33.71 crore).

The total investment in two non-working companies was Rs.1.37 crore as on 31 March 2003.

Out of two non-working Government companies one company was under liquidation for four years and an investment of Rs.0.64 crore was involved in this company.