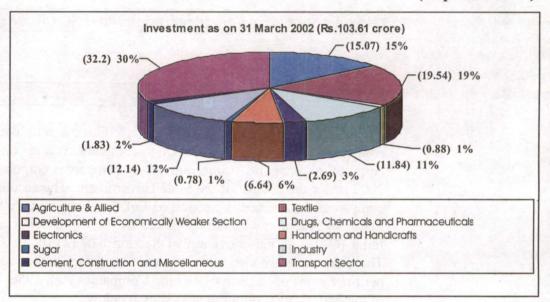

#### 1.7 Fiscal Liabilities-Public Debt and Guarantees

The Constitution of India provides that State may borrow within the territory of India, upon the security of Consolidated Fund, within such limits, as may from time to time, be fixed by an act of Legislature. However, no such law was passed by the State to lay down any such limit. Table 1.10 below gives the fiscal liabilities of the State, its rate of growth, ratio of these liabilities to GSDP revenue receipts and own resources and the buoyancy of these liabilities with respect to these parameters. It would be observed that the overall fiscal liabilities of the State increased from Rs.1430 crore in 1998-99 to Rs.2225 crore in 2002-03 at an average annual rate of 14.79 per cent. These liabilities as ratio to GSDP increased from 56.50 per cent in 1998-99 to 59.49 per cent in 2002-03 and stood at 1.75 times of its revenue receipts and 22 times of its own resources comprising its own tax and non-tax revenue.

In addition to these liabilities Government had guaranteed loans of its various Corporations and others which in 2002-03 stood at Rs.9 crore. The guarantees are in the nature of contingent liabilities. Currently the fiscal liabilities were more than the revenue receipts of the State. The direct fiscal liabilities of the State grew much faster compared to its rate of growth of GSDP, revenue receipts and own resources in three out of five years during 1998-2003. On average for each one per cent increase in GSDP, revenue receipts and own resources the direct fiscal liabilities of the State increased by 1.315, 1.684 and 1.567 per cent respectively.