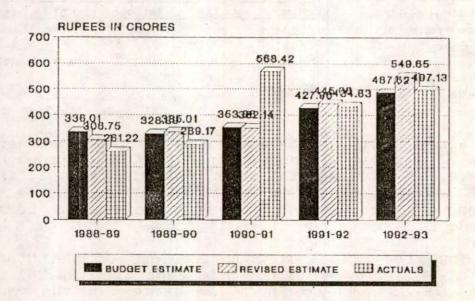

# Revenue Receipts

The revenue receipts of the Government increased by Rs.235.91 crores during the five-year period from 1988-89 to 1992-93, from Rs.261.22 crores to Rs.497.13 crores, an increase of 90 per cent.

The abbreviations used in this Report are listed in Glossary in Appendix VII (Page 132-133).

The State's share of net proceed of income tax, Union Exice Duties/Taxes and grants-in-aid increased from Rn.230.13 croren to Rn.438.17 croren between 1988-89 and 1992-93, an increase of 90 per cent.

The revenue raised by the State to the total revenue receipts was 12 per cent in 1992-93 as in the previous year.