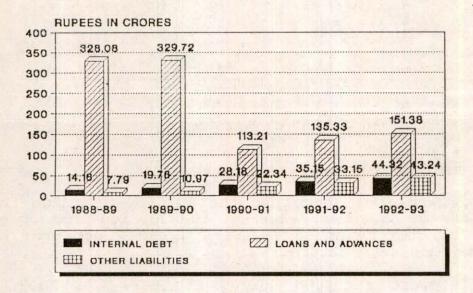

#### Public Debt and Investments

Public Debt which increased from Rs.342.24 crores at the end of 1988-89 to Rs.349.50 crores at the end of 1989-90 declined sharply to Rs.141.39 crores at the end of 1990-91, because of Central Government loans aggregating Rs.224.09 crores having been written off during the year and again increased to Rs.195.70 crores during 1992-93. As against this other liabilities consisting of small savings, provident funds etc. registered an increase of 455 per cent from Rs.7.79 crores to Rs.43.24 crores between 1988-89 and 1992-93.

The repayment of Central Government loans and interest thereon aggregating Rs.19.40 crores during 1992-93 constituted 81 per cent of the Central Government loan (Rs.23.92 crores) received during the year.