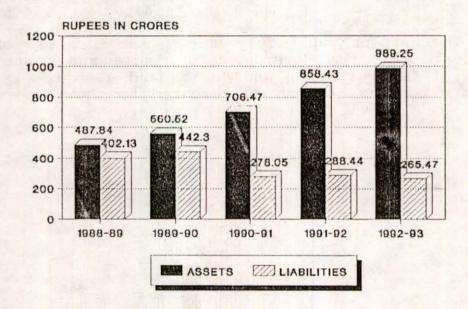

#### Assets and Liabilities

The liabilities of the State Government declined from Rs.288.44 crores at the end of 31 March 1992 to Rs.265.47 crores at the end of 31 March 1993, while the assets increased from Rs.858.43 crores to Rs.989.25 crores during the same period. The growing gap between the assets and liabilities was mainly due to non-utilisation of a substantial portion of grants received as central assistance.