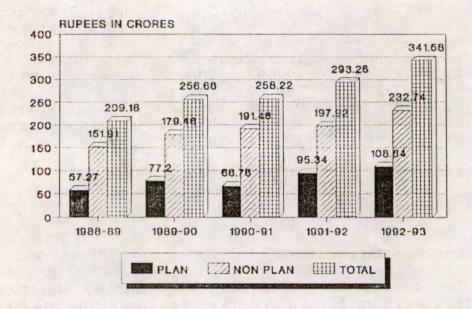

### Revenue Expenditure

While the total revenue expenditure increased from Rs.209.18 crores to Rs.341.58 crores over the period 1988-89 to 1992-93, the plan expenditure increased from Rs.57.27 crores to Rs.108.84 crores and the non-plan from Rs.151.91 crores to Rs.232.74 crores during the same period.

During 1992-93, as against the budget provision of Rs.121.05 crores (including supplementary) the plan revenue expenditure was Rs.108.84 crores resulting in a shortfall of Rs.12.21 crores. The non-plan revenue expenditure was Rs.232.74 crores against the budget provision of Rs.230.74 crores resulting in an excess of Rs.2 crores.