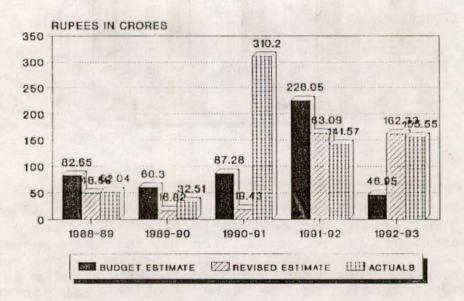

# 1. Accounts of the State Government

The Budget Estimates for the year 1992-93 envisaged a revenue surplus of Rs.46.95 crores which was increased to Rs.162.33 crores in the Revised Estimates. Against this the actual revenue surplus was Rs.155.55 crores.

#### 2. Appropriation Audit and control over expenditure

Against the total budget provision of Rs.539.86 crores (including supplementary) the actual expenditure was Rs.525.84 crores. The overall saving of Rs.14.02 crores was the net effect of savings of Rs.41.93 crores in 60 grants/appropriations and excess of Rs.27.91 crores in 12 grants. The excess of Rs.27.91 crores (12 grants) requires regularisation by the Legislature under Article 205 of the Constitution of India Besides the excess expenditure of Rs.246.79 crores pertaining to the years 1980-81 to 1991-92 is yet to be regularised.