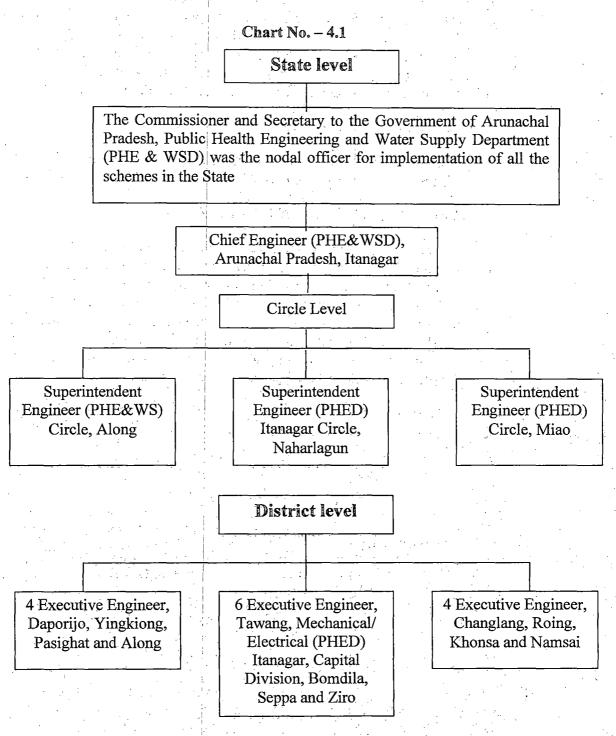

# REPORT OF THE COMPTROLLER AND AUDITOR GENERAL OF INDIA

FOR THE YEAR ENDED 31 MARCH 2001

GOVERNMENT OF ARUNACHAL PRADESH