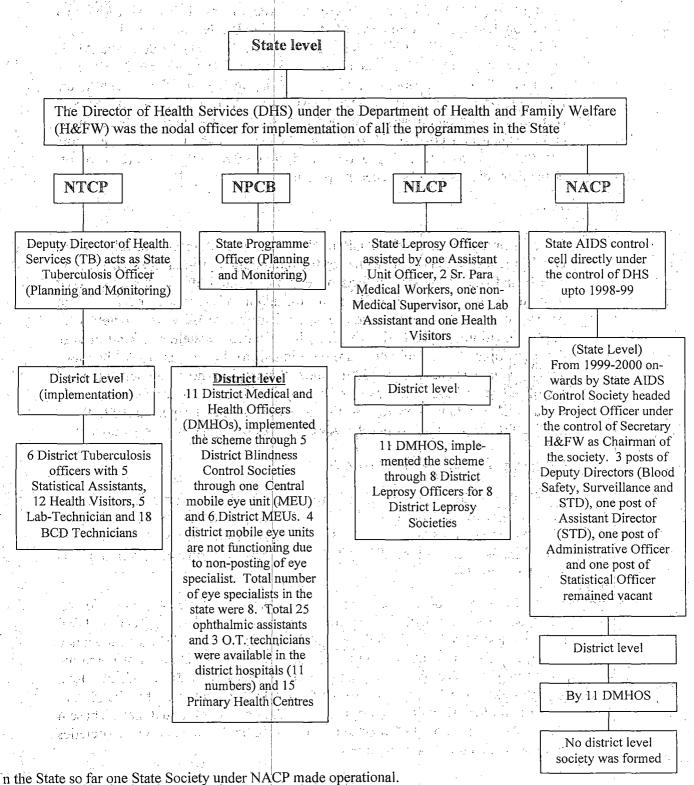

# REPORT OF THE COMPTROLLER AND AUDITOR GENERAL OF INDIA

FOR THE YEAR ENDED 31 MARCH 2001

GOVERNMENT OF ARUNACHAL PRADESH