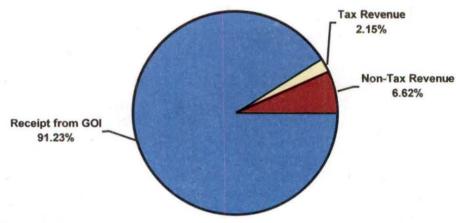

32. Number of incomplete projects                                     |         | •••     | 41       | 106       | 241       |
| 33. Capital blocked in incomplete projects                            |         |         | 31.25    | 26.02     | 47.41     |

<sup>\*</sup>Excludes Ways and Means and Advances from GOI.
\*\*\*Excludes Other Accounts figures.

#### 1.5 Revenue receipts

1.5.1 The revenue receipts consist mainly of tax and non-tax revenue and receipts from Government of India (GOI). Their relative shares are shown in Figure 1. Revenue receipts decreased from Rs.1008.92 crore in 1999-2000 to Rs.961.41 crore in 2000-2001 which constituted a decrease of 4.71 per cent.

Figure 1

Revenue Receipts 2000-01 (Rupees in crores)
(Percentage of Total Revenue and non Debt Capital Receipt)



#### Tax revenue

1.5.2 These constitute negligible share (2.15 per cent) of the revenue receipts inspite of a 48.63 per cent growth over the previous year 1999-2000.

#### Non-tax revenue

1.5.3 The non-tax revenue constituted 6.62 per cent of the revenue receipts of the Government in 2000-2001. Despite having registered a significant growth of 7559 per cent and 3031 per cent under other Rural Development Programme and Urban Development, the non-tax revenue decreased marginally by 5.01 per cent over the previous year i.e. 1999-2000, mainly due to decrease in receipts under Other Industries (100 per cent), Other Administrative Services (88 per cent), Information and Publicity (88 per cent), Food Storage and Warehousing (72 per cent) and Social Security Welfare (71 per cent) during 2000-2