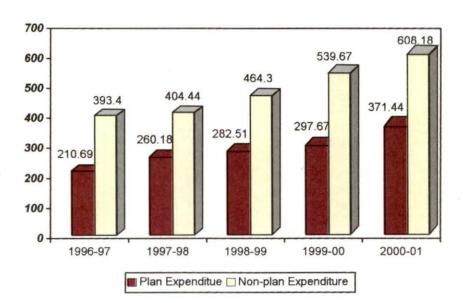

# REPORT OF THE COMPTROLLER AND AUDITOR GENERAL OF INDIA

FOR THE YEAR ENDED 31 MARCH 2001

GOVERNMENT OF ARUNACHAL PRADESH