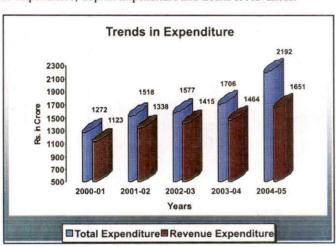

Total expenditure of the State increased from Rs.1,706 crore in 2003-04 to Rs.2,192 crore in 2004-05. The rate of growth of expenditure during the year was 28.49 *per cent* as compared to 8.18 *per cent* in the previous year.

In 2004-05, the share of Plan, Capital and Development expenditures in the total expenditure increased by 10.5 per cent, 9.91 per cent and 4.21 per cent respectively over the previous year.

Debt burden (fiscal liabilities) of the State at the end of 2004-05 was Rs.3,082 crore, up by 34 per cent over the previous year.