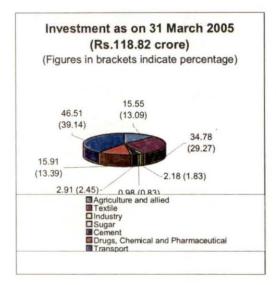

Similarly, the expenditure on Economic Services (Rs.673 crore) accounted for 46.29 per cent of the development expenditure in the year 2004-05. Of which, Irrigation and Flood Control, Energy and Transport accounted for 53.07 per cent.