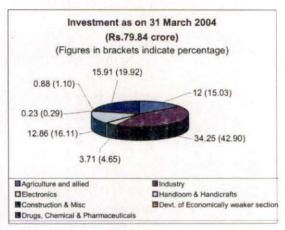

Similarly, the expenditure on Economic Services (Rs.673 crore) accounted for 46.29 per cent of the development expenditure in the year 2004-05. Of which, Irrigation and Flood Control, Energy and Transport accounted for 53.07 per cent.