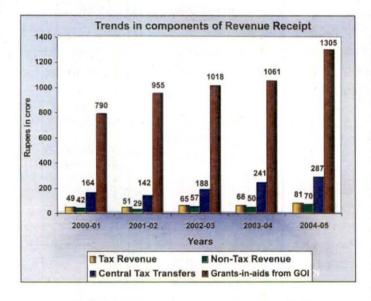

| 3.092   | 0.805   | #         | 1.295   |
| Own Taxes buoyancy                 | 1.471    | 0.298   | 6.616   | 0.537   | #         | 1.803   |

The revenue receipts of the State increased from Rs.1,045 crore in 2000-01 to Rs.1,743 crore in 2004-05 at an average trend rate of 10.46 per cent. The revenue from own taxes registered a growth rate of 14.55 per cent during the period. There were, however, significant inter-year variations in the growth rates. During the five-year period 2000-05, the State had a buoyant economy with its GSDP growth averaging 8 per cent. Revenue growth and the rate of growth of own tax revenue were higher than GSDP growth rate and, therefore, average buoyancy of revenue receipt and average revenue buoyancy of own taxes during the period were greater than one.



The increase in revenue receipts during the last five years was mainly due to significant increase in grants-in-aid from Government of India from Rs.790 crore in 2000-2001 to Rs.1,305 crore in 2004-05 and Central tax transfers increasing from Rs.164 crore to Rs.287 crore during the above period. The tax revenue also increased from Rs.49

crore to Rs.81 crore and non-tax revenue from Rs.42 crore to Rs.70 crore during the last five years.

The State finances are mostly dependent on Central tax transfers and grants-inaid from the Government of India. While only 8.66 *per cent* of the revenue receipts during 2004-05 came from the State's own resources comprising taxes

<sup>\*\*</sup> Rate of Growth of Revenue Receipts was negative.

<sup>#</sup> Rate of GSDP growth was negative.

and non-ta