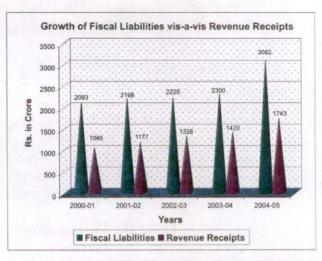

Overall revenue receipts increased from Rs.1,045 crore in 2000-01 to Rs.1,743 crore in 2004-05 at an average trend rate of 10.46 per cent. During the current year, the revenue receipts grew by 22.75 per cent. The State generated only 8.66 per cent of revenue receipts from its own sources and continued to remain dependent on transfers from the Union Government.

In 2004-05, the share of Plan, Capital and Development expenditures in the total expenditure increased by 10.5 per cent, 9.91 per cent and 4.21 per cent respectively over the previous year.

Debt burden (fiscal liabilities) of the State at the end of 2004-05 was Rs.3,082 crore, up by 34 per cent over the previous year.