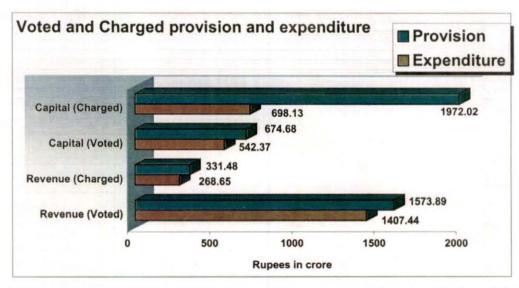

#### 2. Allocative Priorities and Appropriation

The overall saving of Rs.1,635.48 crore was the result of saving of Rs.1,655.55 crore in 75 cases of grants and appropriations offset by excess of Rs.20.07 crore in 10 cases of grants. The excess of Rs.20.07 crore requires regularisation under Article 205 of the Constitution.

Supplementary provision of Rs.79.07 crore made in 26 cases during the year proved unnecessary as the expenditure in each case was even less than the original provision. In eight cases, supplementary provision of Rs.22.85 crore proved insufficient by more than Rs.10 lakh each, leaving an aggregate uncovered excess expenditure of Rs.20.05 crore.