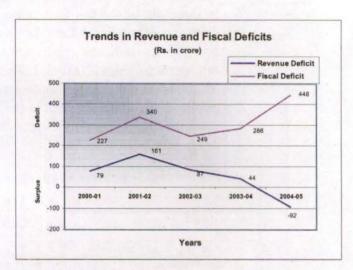

#### 1. Finances of the State Government

After five years of revenue deficit, the State had revenue surplus of Rs.92 crore in 2004-05. The problem of fiscal deficit, however, persists and the State had fiscal deficit for the sixth consecutive year in 2004-05 indicating continued macro imbalances in the State's finances. The fiscal deficit of the State went up from Rs.286 crore in 2003-04 to Rs.448 crore in 2004-05.