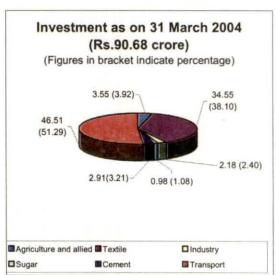

Similarly, the expenditure on Economic Services (Rs.673 crore) accounted for 46.29 per cent of the development expenditure in the year 2004-05. Of which, Irrigation and Flood Control, Energy and Transport accounted for 53.07 per cent.