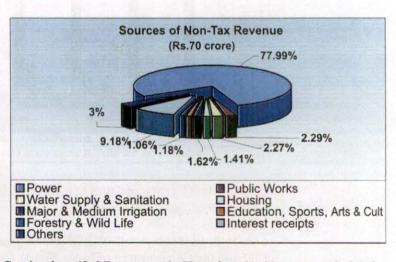

es Tax was the major contributor (67 24 per cent) of the State's own tax revenue followed by taxes on Professions, Trades, Callings and Employment (14.15 per cent), taxes and duties on electricity (6.08 per cent) taxes on vehicles (4.12 per cent), State Excise

(3.75 per cent), Stamps and Registration fees (2.70 per cent) etc. Overall own tax-GSDP ratio at 2.01 per cent in 2004-05 was very low. Low compliance in filing tax returns and weak internal controls in the departments are some of the reasons for insignificant contribution of own taxes to the total revenue receipts of the State.

The non-tax revenue of the State was Rs.70 crore in 2004-05 as compared to Rs.50 crore in the previous year. Of non-tax revenue sources, receipts Power from (77.99 per cent). Public works (2.29 per cent),



Water Supply and Sanitation (2.27 per cent), Housing (1.41 per cent), Major and medium Irrigation (1.62 per cent), Education, Sports, Arts and Culture

(1.18 per cent), Forestry and Wild Life (1.06 per cent) and interest receipts (9.18 per cent) were principal contributors.

The current levels of cost recovery (revenue receipts as a percentage of revenue expenditure) in supply of meritgoods and services by G overmmentwere 0.21 per cent for secondary education, 0.51 per cent for university and higher education, 0.09 per cent for technical education, 0.46 per cent for medical and public health and 6.44 per cent for water supply and sanitation.

#### 1.6 Application of resources

**1.6.1** Trend of growth: Statement No.12 of the Finance Accounts depicts the detailed revenue expenditure by m