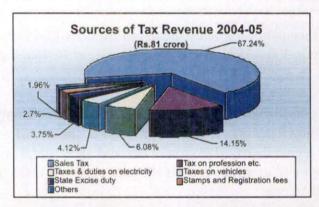

tion of the State's own tax and non-tax revenues in its total revenue receipts decreased slightly from 8.71 per cent to 8.66 per cent in 2004-05. Contribution of Central tax transfers increased from 15.69 per cent of the total revenue receipts in 2000-01 to 16.49 per cent in 2004-05 while contribution of grants-in-aid from Government of India decreased from 75.59 per cent to 74.87 per cent during this period.

During the current year, the revenue receipts grew by 22.75 per cent over the previous year against the increase of 27.96 per cent in the State's own tax and non-tax revenue. The increase in revenue receipts during the year was mainly on account of 19.09 per cent increase in Central tax transfers and 23 per cent hike in grants-in-aid from Government of India over the previous year.



Sales Tax was the major contributor (67 24 per cent) of the State's own tax revenue followed by taxes on Professions, Trades, Callings and Employment (14.15 per cent), taxes and duties on electricity (6.08 per cent) taxes on vehicles (4.12 per cent), State Excise

(3.75 per cent), Stamps and Registration fees (2.70 per cent) etc. Overall own tax-GSDP ratio at 2.01 per cent in 2004-05 was very low. Low compliance in filing tax returns and weak internal controls in the departments are some of the reasons for insignificant contribution of own taxes to the total revenue receipts of the State.

The non-tax revenue of the State was Rs.70 crore in 2004-05 as compared to Rs.50 crore in the previous year. Of non-tax revenue sources, receipts Power from (77.99 per cent). Public works (2.29 per cen