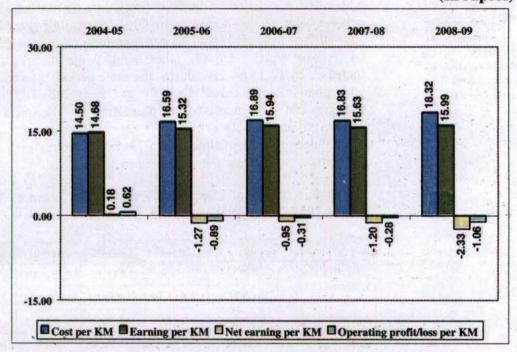

#### Finances and Performance

The STUs suffered continuous losses during the four years ending 2008-09 and had an accumulated loss of Rs.3,884.99 crore as on 31 March 2009. Six STUs operating in mofussil/town and express services earned Rs.15.99 per kilometre (KM) but expended Rs.18.32 per KM in 2008-09. The Metropolitan Transport Corporation (Chennai) Limited (MTC), earned Rs.24.59 per KM but expended Rs.27.90 per KM in 2008-09.