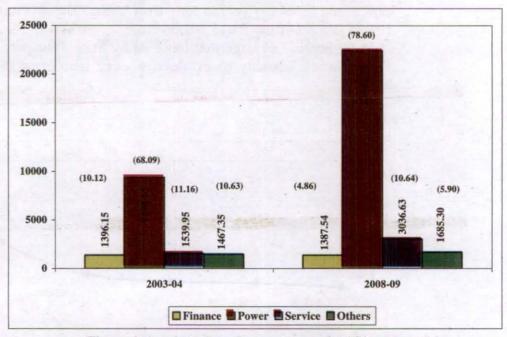

#### Investment in PSUs

As on 31 March 2009, the investment (Capital and long term loans) in 75 PSUs was Rs.28,549.79 crore. Power Sector accounted for 78.60 per cent of total investment and Service Sector 10.64 per cent in 2008-09. The Government contributed Rs.7,138.23 crore towards equity, loans and grants/subsidies during 2008-09.