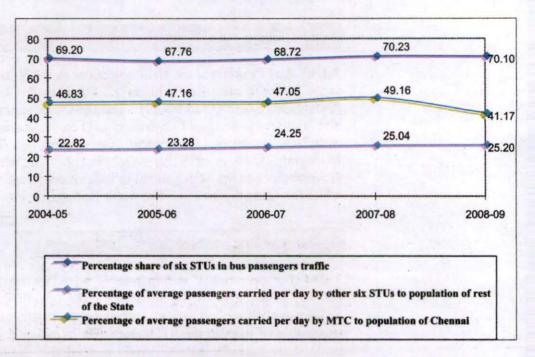

# Functioning of State Transport Undertakings.

In Tamil Nadu, the Public transport is provided by seven State Transport Undertakings (STUs) which had a fleet strength of 20,104 buses as on 31 March 2009. The STUs carried an average of 196.96 lakh passengers per day during 2008-09. The total turnover of STUs (Rs.5,050.63 crore) in 2008-09 was equal to 2.21 per cent of the State gross domestic product for the year. performance audit of STUs for the period from 2004-05 to 2008-09 was conducted to assess the efficiency and economy of STUs' operations, ability to meet their financial commitments, possibility of realigning the business model to tap non-conventional sources of revenue, existence and adequacy of fare policy and effectiveness of the top management in monitoring the affairs of the STUs. Out of the seven STUs of the State, Audit selected four STUs, i.e., one having its service entirely within the Metro city (MTC), the second having only long distance services (SETC), the third-TNSTC (KBM) and the fourth-TNSTC (MDU) having a mix of both town and mofussil services.

#### Share in Public Transport

While the State allows exclusive operation of transport services by STUs within Chennai city and Madurai Town, it allows both private operators and STUs to operate services in other towns and mofussil areas. The six STUs and private operators increased their fleet strength from 20,359 buses as on 31 March 2005 to 24,027 buses as on 31 March 2009. MTC increased its fleet from 2,773 to 3,260 during the above period. The vehicle density per one lakh population had

increased from 36 in 2004-05 to 42 in 2008-09 in the State. In Chennai, the same increased from 36 to 38 during the above period.