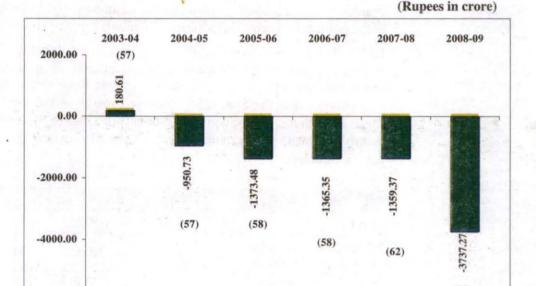

#### Finances and Performance

The STUs suffered continuous losses during the four years ending 2008-09 and had an accumulated loss of Rs.3,884.99 crore as on 31 March 2009. Six STUs operating in mofussil/town and express services earned Rs.15.99 per kilometre (KM) but expended Rs.18.32 per KM in 2008-09. The Metropolitan Transport Corporation (Chennai) Limited (MTC), earned Rs.24.59 per KM but expended Rs.27.90 per KM in 2008-09.