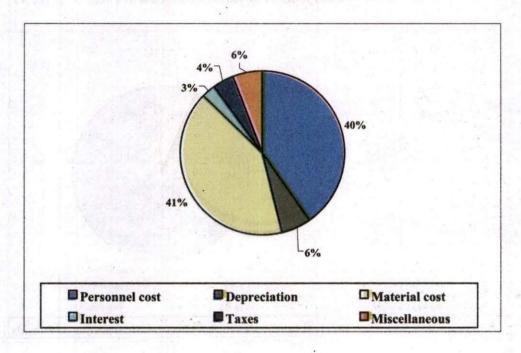

#### Economy in operations

Manpower and fuel constitute 78.49 per cent of the total cost. Interest, depreciation and taxes account for 13.32 per cent and are not controllable in the short term. Thus, the major cost saving has to come from manpower and fuel. All the four STUs test checked had excess manpower over and above the norm and thereby incurred idle wages of Rs.542.38 crore during the period under review. The STUs did not achieve their own targets for fuel consumption resulting in extra expenditure of Rs.33.76 crore during the same period.