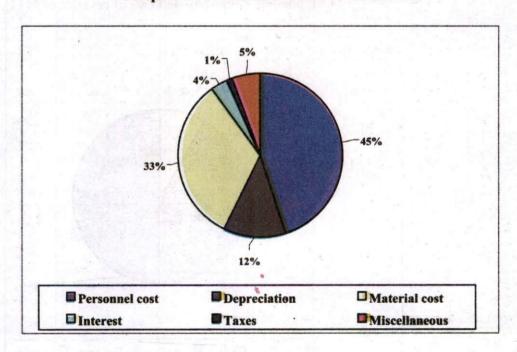

#### Economy in operations

Manpower and fuel constitute 78.49 per cent of the total cost. Interest, depreciation and taxes account for 13.32 per cent and are not controllable in the short term. Thus, the major cost saving has to come from manpower and fuel. All the four STUs test checked had excess manpower over and above the norm and thereby incurred idle wages of Rs.542.38 crore during the period under review. The STUs did not achieve their own targets for fuel consumption resulting in extra expenditure of Rs.33.76 crore during the same period.