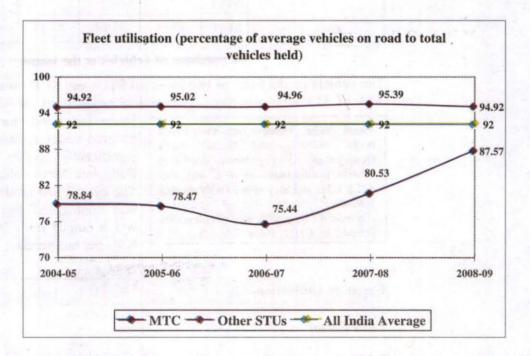

The fleet utilisation of three STUs remained at 95 per cent during review period and in respect of MTC varied from 78.84 per cent in 2004-05 to 87.57 per cent in 2008-09. The vehicle productivity of two mofussil STUs and SETC was more than All India Average of 313 KMs per day and ranged between 441 - 459 KMs and 614 - 627 KMs respectively during the review period. In case of MTC, it ranged between 261 and 298 KMs per day during the review period. The passenger load factor of mofussil and express buses improved from 78.98 per cent in 2004-05 to 85.46 per cent in 2008-09. But in MTC, the same increased from 80.81 in 2004-05 to 85.92 in 2006-07, but declined to 75.25 per cent in 2008-09 due to operation of deluxe and other special services for which the public patronage was less.