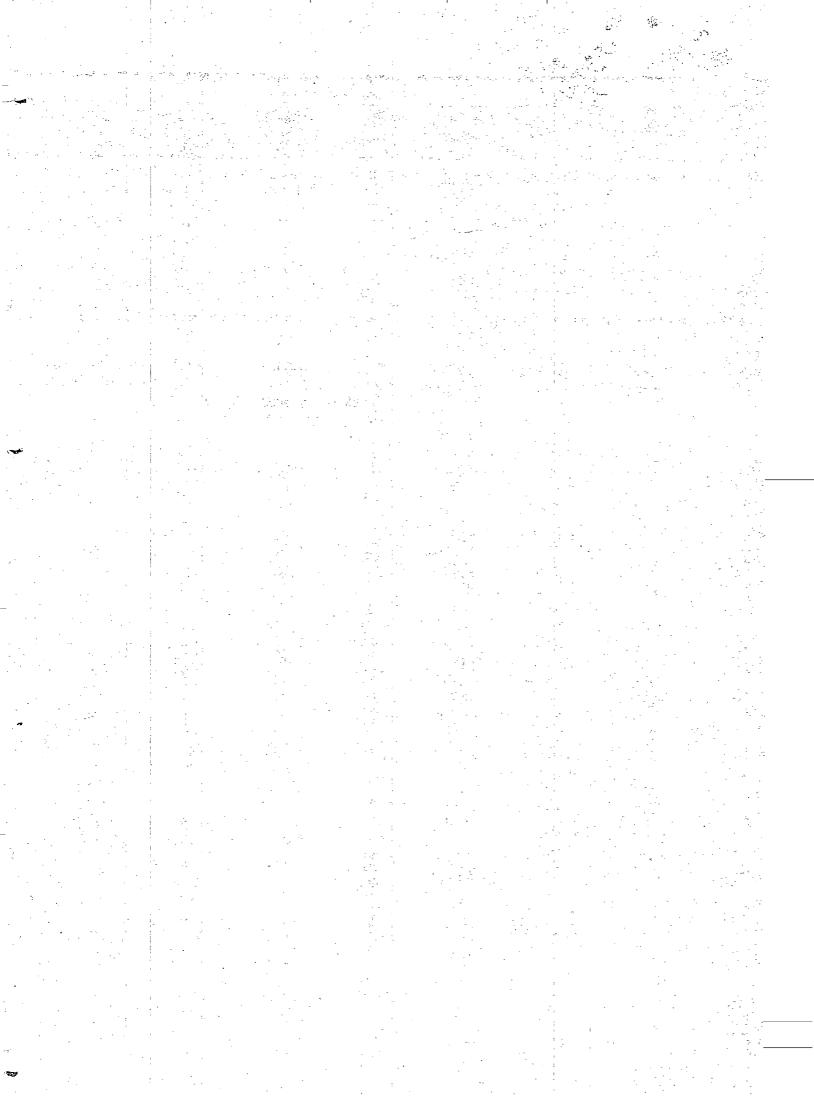

#### Investment in PSUs

As on 31 March 2009, the investment (Capital and long term loans) in 75 PSUs was Rs.28,549.79 crore. Power Sector accounted for 78.60 per cent of total investment and Service Sector 10.64 per cent in 2008-09. The Government contributed Rs.7,138.23 crore towards equity, loans and grants/subsidies during 2008-09.