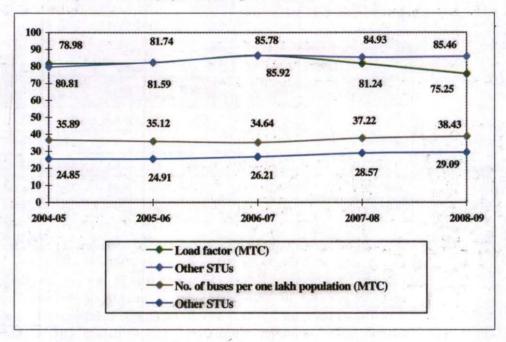

The fleet utilisation of three STUs remained at 95 per cent during review period and in respect of MTC varied from 78.84 per cent in 2004-05 to 87.57 per cent in 2008-09. The vehicle productivity of two mofussil STUs and SETC was more than All India Average of 313 KMs per day and ranged between 441 - 459 KMs and 614 - 627 KMs respectively during the review period. In case of MTC, it ranged between 261 and 298 KMs per day during the review period. The passenger load factor of mofussil and express buses improved from 78.98 per cent in 2004-05 to 85.46 per cent in 2008-09. But in MTC, the same increased from 80.81 in 2004-05 to 85.92 in 2006-07, but declined to 75.25 per cent in 2008-09 due to operation of deluxe and other special services for which the public patronage was less.