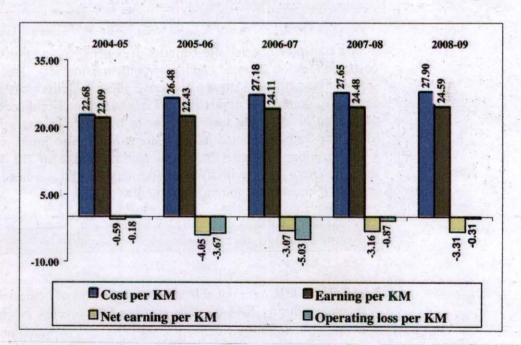

#### Finances and Performance

The STUs suffered continuous losses during the four years ending 2008-09 and had an accumulated loss of Rs.3,884.99 crore as on 31 March 2009. Six STUs operating in mofussil/town and express services earned Rs.15.99 per kilometre (KM) but expended Rs.18.32 per KM in 2008-09. The Metropolitan Transport Corporation (Chennai) Limited (MTC), earned Rs.24.59 per KM but expended Rs.27.90 per KM in 2008-09.