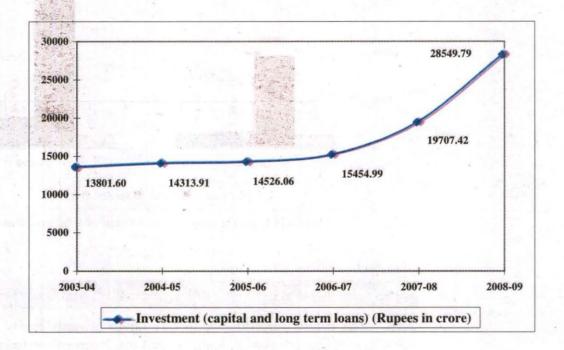

#### Investment in PSUs

As on 31 March 2009, the investment (Capital and long term loans) in 75 PSUs was Rs.28,549.79 crore. Power Sector accounted for 78.60 per cent of total investment and Service Sector 10.64 per cent in 2008-09. The Government contributed Rs.7,138.23 crore towards equity, loans and grants/subsidies during 2008-09.