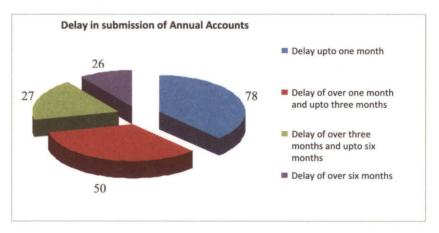

For the year 2008-09, audit of accounts of 292 Central autonomous bodies was to be conducted by the Comptroller and Auditor General of India. Out of these, the accounts of 109 autonomous bodies only, were made available for audit within the prescribed time after the close of the financial year. While the accounts of two autonomous bodies were not submitted as of December 2010, the accounts of 181 autonomous bodies were furnished after the due date as indicated in the following chart: